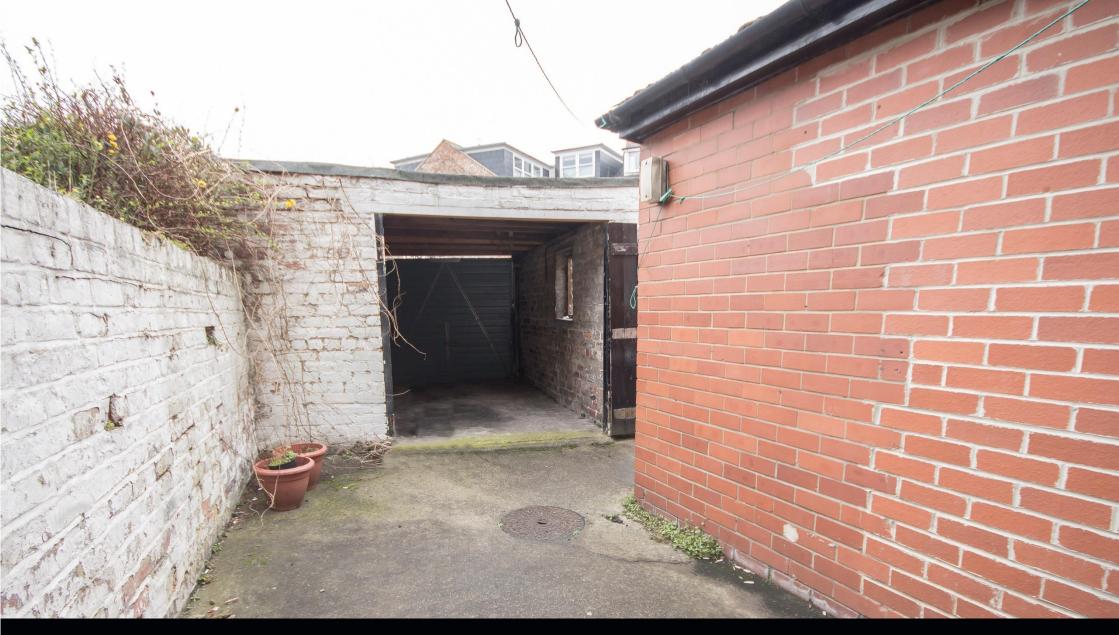

Entrance hallway | Lounge located to the front of the property | Internal kitchen fitted with integrated appliances including; four ring hob with extractor hood, single oven, fridge/freezer, washing machine | Rear offshoot with two double bedrooms | Ground floor shower room with separate WC | First floor - Four double bedrooms | Bathroom/WC | Second floor - Two double bedrooms into the converted roof space | South facing rear courtyard with garage | Town garden to front | On street parking | Gas central heating