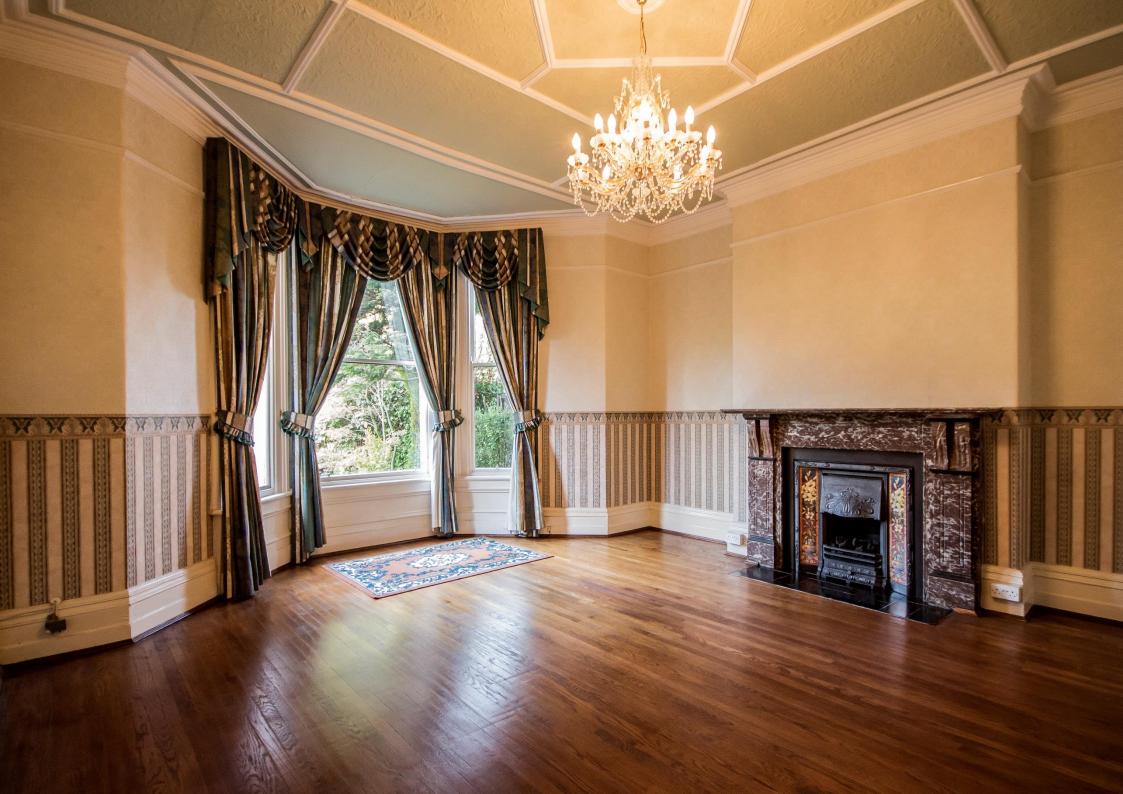

## Offers Over £535,000

A handsome eight bedroom, period terraced house on this popular central Jesmond residential road, with an attractive and mature garden to the front, enclosed courtyard to the rear and a single garage. The impressive family home offers well proportioned and generous accommodation over three floors, with many original and traditional features retained; marble and cast iron fireplaces to the reception rooms and bedrooms, decorative coving and moulding to the ceilings, sash windows and original internal doors. The property has a stone balcony area opening from the master bedroom, lovely solid wood floors to the ground floor and 'Hammonds' fitted wardrobes to four of the bedrooms.

Vestibule | Reception hallway | Cloakroom/wc | Sitting room with bay window, wood floors and beautiful marble fireplace | Dining room with wood floors and fire surround | Excellent family kitchen/breakfast room | Utility room Half landing - Bathroom and separate wc | First floor | Fabulous master bedroom with period fireplace, fitted wardrobes and doors to the balcony area | Interconnecting door to bedroom four/dressing room | Two further double bedrooms with period fireplaces, and one with fitted wardrobes | Second floor | Three double bedrooms with cast iron fireplaces, two with fitted wardrobes | Single bedroom | Shower room/wc | Mature west facing front garden Single garage | No upward chain