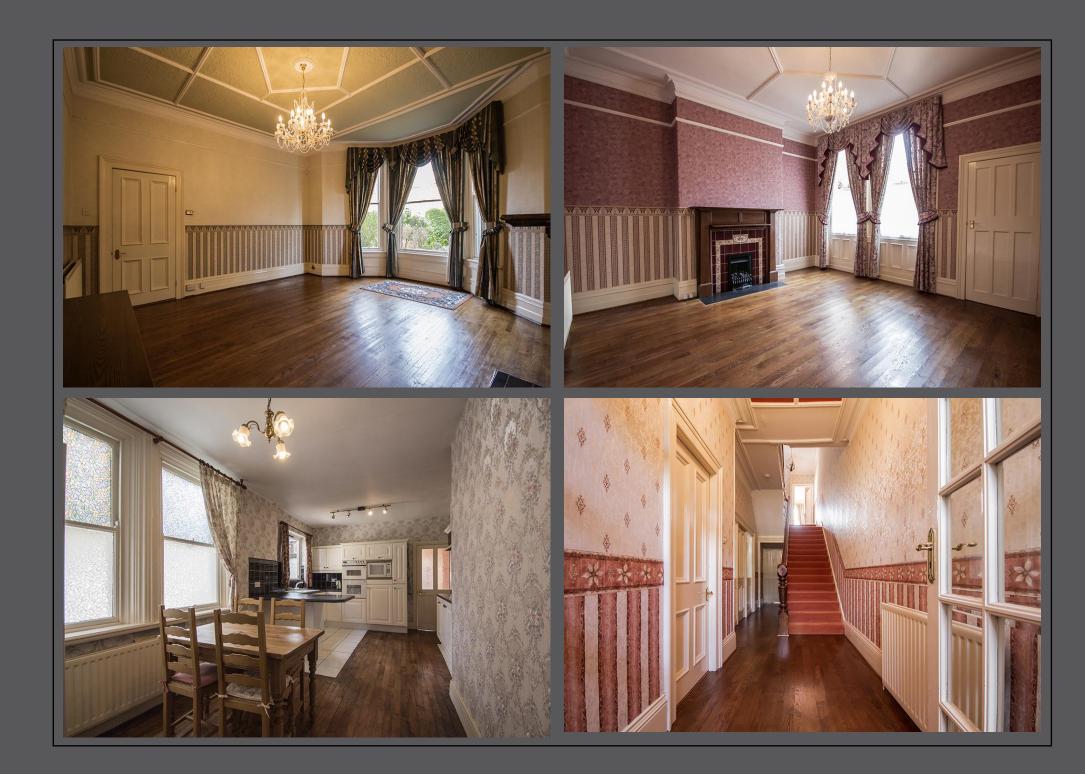

## Offers Over £535,000

A handsome eight bedroom, period terraced house on this popular central Jesmond residential road, with an attractive and mature garden to the front, enclosed courtyard to the rear and a single garage. The impressive family home offers well proportioned and generous accommodation over three floors, with many original and traditional features retained; marble and cast iron fireplaces to the reception rooms and bedrooms, decorative coving and moulding to the ceilings, sash windows and original internal doors. The property has a stone balcony area opening from the master bedroom, lovely solid wood floors to the ground floor and 'Hammonds' fitted wardrobes to four of the bedrooms.

Vestibule | Reception hallway | Cloakroom/wc | Sitting room with bay window, wood floors and beautiful marble fireplace | Dining room with wood floors and fire surround | Excellent family kitchen/breakfast room | Utility room Half landing - Bathroom and separate wc | First floor | Fabulous master bedroom with period fireplace, fitted wardrobes and doors to the balcony area | Interconnecting door to bedroom four/dressing room | Two further double bedrooms with period fireplaces, and one with fitted wardrobes | Second floor | Three double bedrooms with cast iron fireplaces, two with fitted wardrobes | Single bedroom | Shower room/wc | Mature west facing front garden Single garage | No upward chain