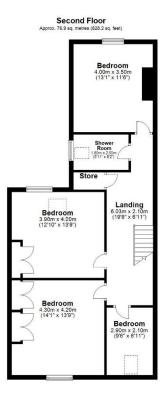

First Floor Approx. 92.0 sq. metres (990.5 sq. feet) Bedroom 2.00m x 3.60m (6'7" x 11'10") Bedroom 5.14m x 4.70m (16'10" x 15'5") **Landing** 8.94m (29'4") ma x 2.10m (6'11") Master Bedroom 4.60m x 4.70m (15'1" x 15'5") Bedroom 4 3.00m x 2.10m (9'10" x 6'11")

Total area: approx. 295.3 sq. metres (3178.0 sq. feet)
36 Grosvenor Place, Jesmond

All enquiries to our Gosforth Office | 95 High Street, Gosforth, Newcastle upon Tyne NE3 4AA

T: 0191 213 0033 | www.sandersonyoung.co.uk