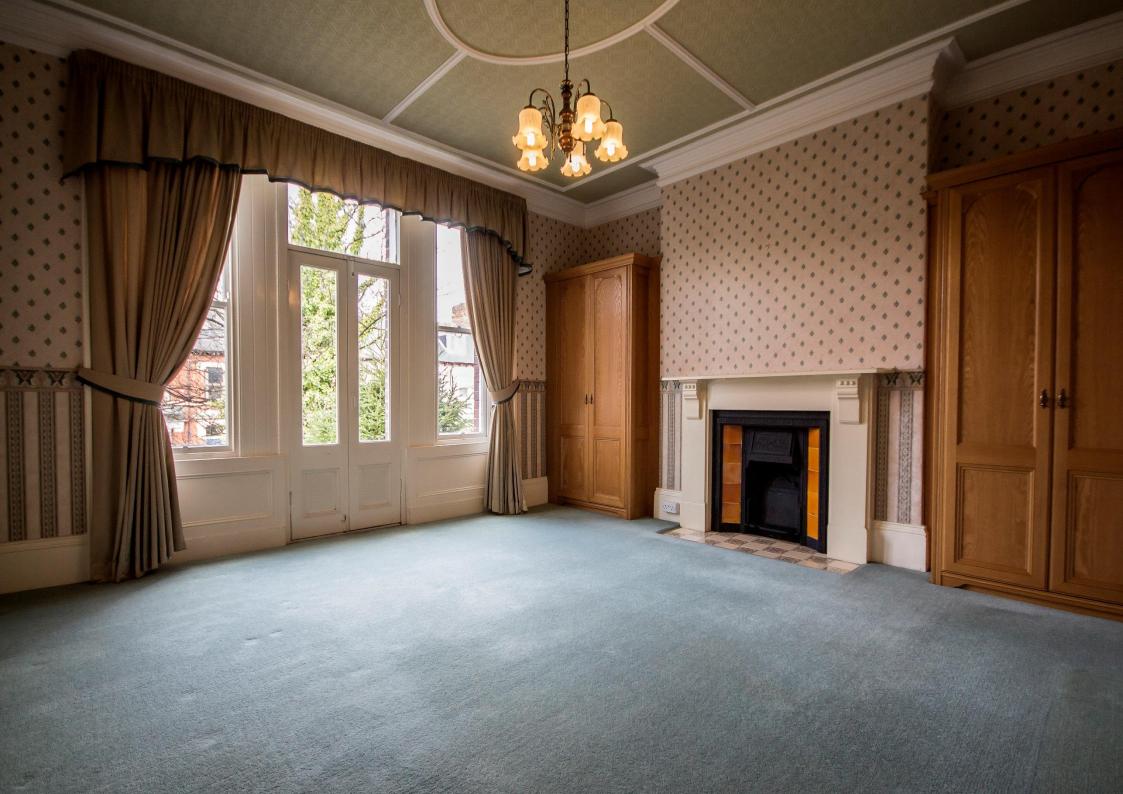

## Offers Over £535,000

A handsome eight bedroom, period terraced house on this popular central Jesmond residential road, with an attractive and mature garden to the front, enclosed courtyard to the rear and a single garage. The impressive family home offers well proportioned and generous accommodation over three floors, with many original and traditional features retained; marble and cast iron fireplaces to the reception rooms and bedrooms, decorative coving and moulding to the ceilings, sash windows and original internal doors. The property has a stone balcony area opening from the master bedroom, lovely solid wood floors to the ground floor and 'Hammonds' fitted wardrobes to four of the bedrooms.

Vestibule | Reception hallway | Cloakroom/wc | Sitting room with bay window, wood floors and beautiful marble fireplace | Dining room with wood floors and fire surround | Excellent family kitchen/breakfast room | Utility room Half landing - Bathroom and separate wc | First floor | Fabulous master bedroom with period fireplace, fitted wardrobes and doors to the balcony area | Interconnecting door to bedroom four/dressing room | Two further double bedrooms with period fireplaces, and one with fitted wardrobes | Second floor | Three double bedrooms with cast iron fireplaces, two with fitted wardrobes | Single bedroom | Shower room/wc | Mature west facing front garden Single garage | No upward chain