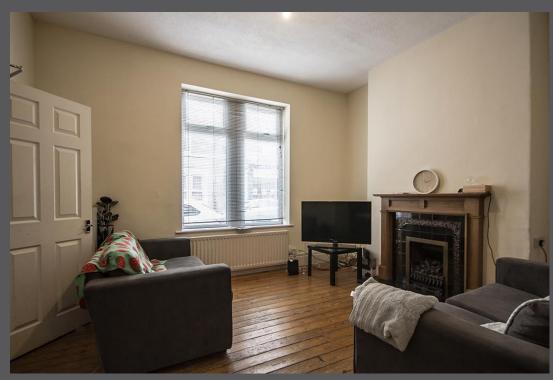

Entrance hallway | Sitting room with stripped wood flooring and fireplace | Dining room connecting through to the kitchen | Ground floor double bedroom to the rear | First floor - Three double bedrooms | Bathroom/WC | Second floor - Two further double bedrooms set into the roof space | On street parking | Gas central heating