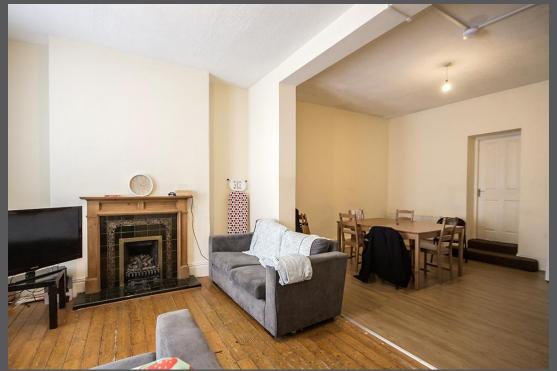

Entrance hallway | Sitting room with stripped wood flooring and fireplace | Dining room connecting through to the kitchen | Ground floor double bedroom to the rear | First floor - Three double bedrooms | Bathroom/WC | Second floor - Two further double bedrooms set into the roof space | On street parking | Gas central heating