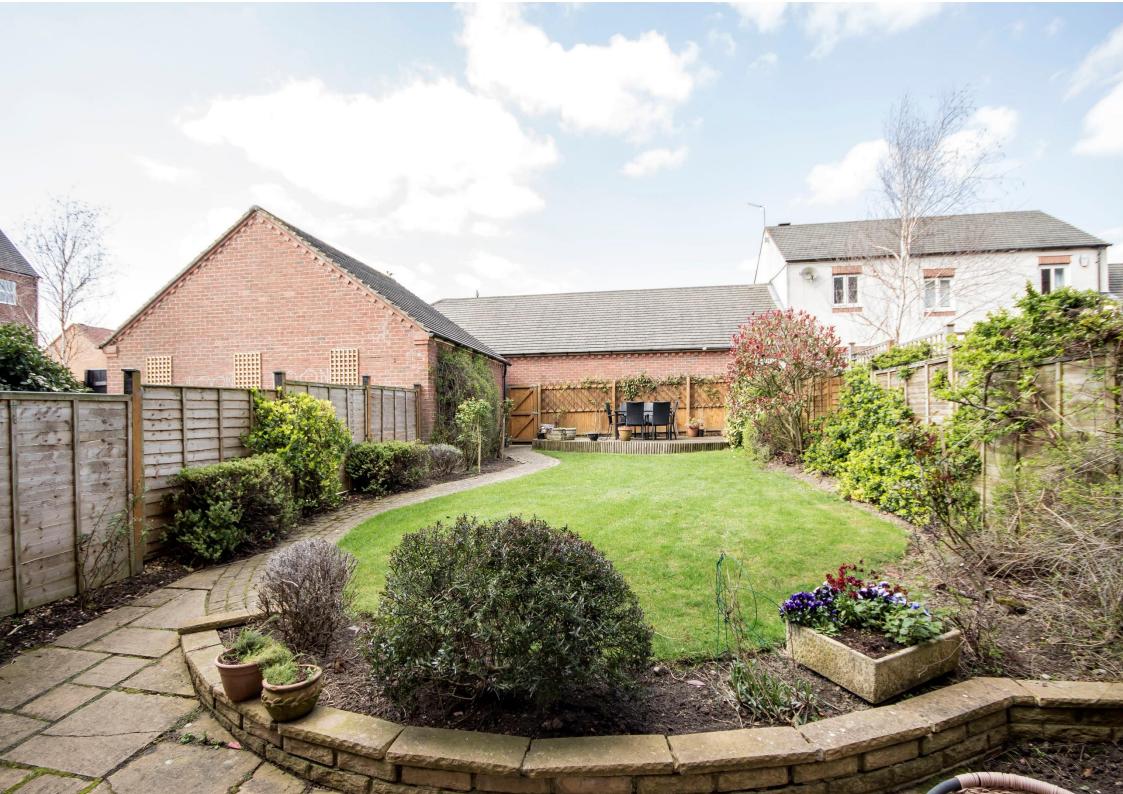

## 14 Featherstone Grove, Great Park, Gosforth, Newcastle upon Tyne NE3 5RJ Guide Price £325,000

A well-proportioned, three storey townhouse, occupying a pleasant location on the popular Melbury area of Great Park, well positioned for good access to local amenities and schools. The property offers approximately 2000 sq.ft of accommodation set out across the three levels with lovely private enclosed rear garden, parking and double garage to the rear.

Entrance lobby | Hallway with stairs to first floor | Ground floor double bedroom which enjoys walk in wardrobe and en suite shower room/wc | Ground floor sitting room overlooking the rear garden | Utility room | From the first floor landing; | Spacious lounge with feature fireplace | Access doors from the lounge to the dining room | Fitted breakfasting kitchen including integrated gas hob, extractor, double oven, dishwasher and fridge/freezer | Study | Stairs gives access to the second floor landing | Master bedroom with built in wardrobe and en suite shower room/wc | Three further bedrooms | Family bathroom/wc incorporating separate shower cubicle. | Externally- Small town garden area to front and to the rear is a very pleasant enclosed lawned garden with raised decking. Double detached garage with parking accessed from the rear | No upward chain