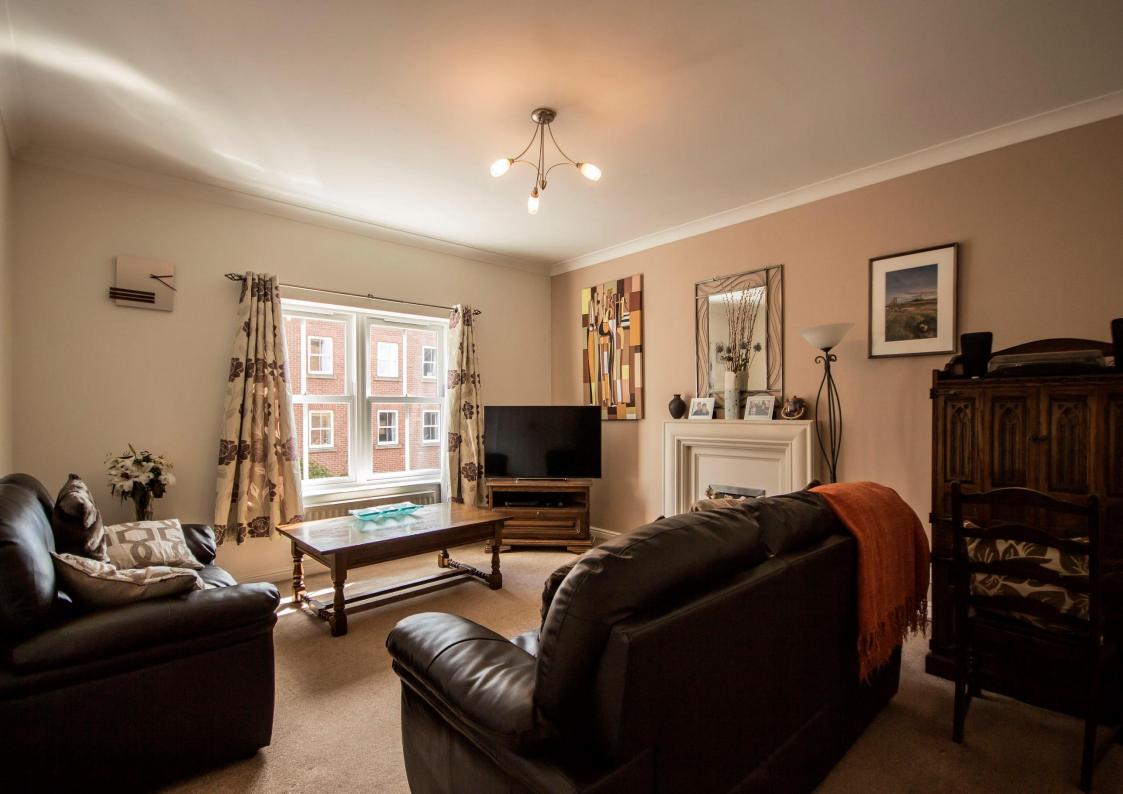

Entrance lobby | Hallway with stairs to first floor | Ground floor double bedroom which enjoys walk in wardrobe and en suite shower room/wc | Ground floor sitting room overlooking the rear garden | Utility room | From the first floor landing; | Spacious lounge with feature fireplace | Access doors from the lounge to the dining room | Fitted breakfasting kitchen including integrated gas hob, extractor, double oven, dishwasher and fridge/freezer | Study | Stairs gives access to the second floor landing | Master bedroom with built in wardrobe and en suite shower room/wc | Three further bedrooms | Family bathroom/wc incorporating separate shower cubicle. | Externally- Small town garden area to front and to the rear is a very pleasant enclosed lawned garden with raised decking. Double detached garage with parking accessed from the rear | No upward chain