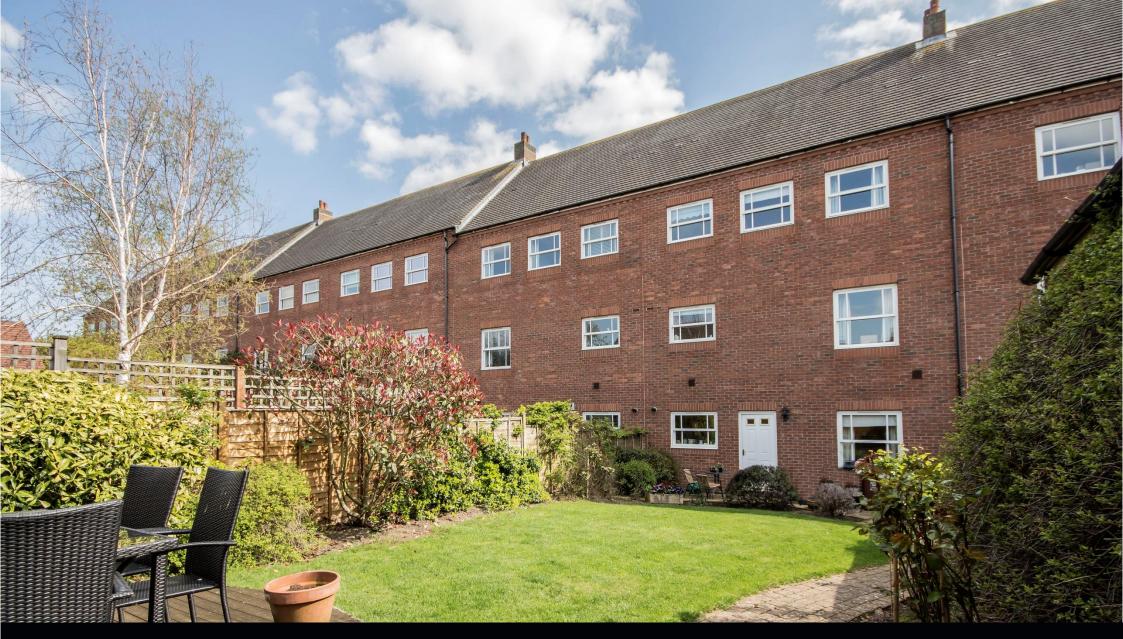

## 14 Featherstone Grove, Great Park, Gosforth, Newcastle upon Tyne NE3 5RJ Guide Price £325,000

A well-proportioned, three storey townhouse, occupying a pleasant location on the popular Melbury area of Great Park, well positioned for good access to local amenities and schools. The property offers approximately 2000 sq.ft of accommodation set out across the three levels with lovely private enclosed rear garden, parking and double garage to the rear.

Entrance lobby | Hallway with stairs to first floor | Ground floor double bedroom which enjoys walk in wardrobe and en suite shower room/wc | Ground floor sitting room overlooking the rear garden | Utility room | From the first floor landing; | Spacious lounge with feature fireplace | Access doors from the lounge to the dining room | Fitted breakfasting kitchen including integrated gas hob, extractor, double oven, dishwasher and fridge/freezer | Study | Stairs gives access to the second floor landing | Master bedroom with built in wardrobe and en suite shower room/wc | Three further bedrooms | Family bathroom/wc incorporating separate shower cubicle. | Externally- Small town garden area to front and to the rear is a very pleasant enclosed lawned garden with raised decking. Double detached garage with parking accessed from the rear | No upward chain