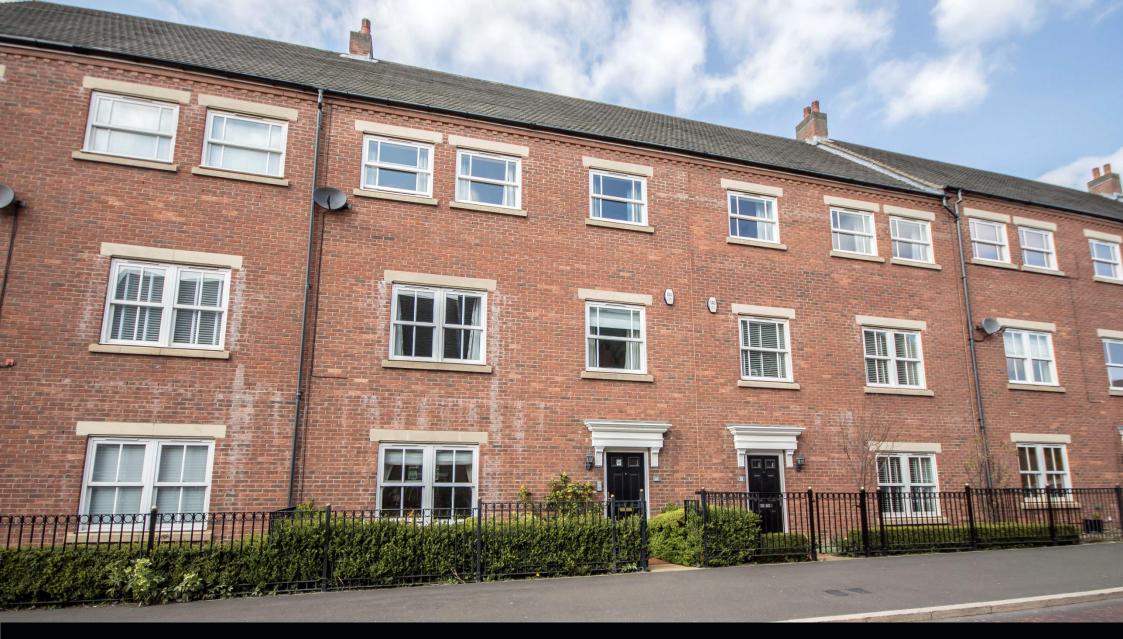

## 14 Featherstone Grove, Great Park, Gosforth, Newcastle upon Tyne NE3 5RJ Guide Price £325,000

A well-proportioned, three storey townhouse, occupying a pleasant location on the popular Melbury area of Great Park, well positioned for good access to local amenities and schools. The property offers approximately 2000 sq.ft of accommodation set out across the three levels with lovely private enclosed rear garden, parking and double garage to the rear.

Entrance lobby | Hallway with stairs to first floor | Ground floor double bedroom which enjoys walk in wardrobe and en suite shower room/wc | Ground floor sitting room overlooking the rear garden | Utility room | From the first floor landing; | Spacious lounge with feature fireplace | Access doors from the lounge to the dining room | Fitted breakfasting kitchen including integrated gas hob, extractor, double oven, dishwasher and fridge/freezer | Study | Stairs gives access to the second floor landing | Master bedroom with built in wardrobe and en suite shower room/wc | Three further bedrooms | Family bathroom/wc incorporating separate shower cubicle. | Externally- Small town garden area to front and to the rear is a very pleasant enclosed lawned garden with raised decking. Double detached garage with parking accessed from the rear | No upward chain