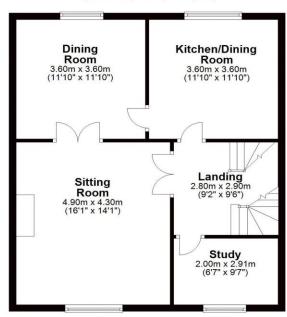

## First Floor

Approx. 62.8 sq. metres (675.8 sq. feet)

Entrance lobby | Hallway with stairs to first floor | Ground floor double bedroom which enjoys walk in wardrobe and en suite shower room/wc | Ground floor sitting room overlooking the rear garden | Utility room | From the first floor landing; | Spacious lounge with feature fireplace | Access doors from the lounge to the dining room | Fitted breakfasting kitchen including integrated gas hob, extractor, double oven, dishwasher and fridge/freezer | Study | Stairs gives access to the second floor landing | Master bedroom with built in wardrobe and en suite shower room/wc | Three further bedrooms | Family bathroom/wc incorporating separate shower cubicle. | Externally- Small town garden area to front and to the rear is a very pleasant enclosed lawned garden with raised decking. Double detached garage with parking accessed from the rear | No upward chain