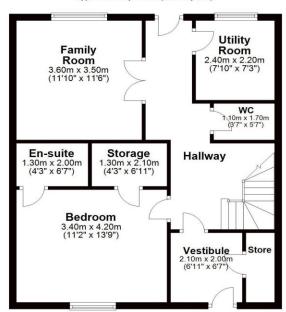

## **Ground Floor**

Approx. 61.2 sq. metres (658.4 sq. feet)

Entrance lobby | Hallway with stairs to first floor | Ground floor double bedroom which enjoys walk in wardrobe and en suite shower room/wc | Ground floor sitting room overlooking the rear garden | Utility room | From the first floor landing; | Spacious lounge with feature fireplace | Access doors from the lounge to the dining room | Fitted breakfasting kitchen including integrated gas hob, extractor, double oven, dishwasher and fridge/freezer | Study | Stairs gives access to the second floor landing | Master bedroom with built in wardrobe and en suite shower room/wc | Three further bedrooms | Family bathroom/wc incorporating separate shower cubicle. | Externally- Small town garden area to front and to the rear is a very pleasant enclosed lawned garden with raised decking. Double detached garage with parking accessed from the rear | No upward chain