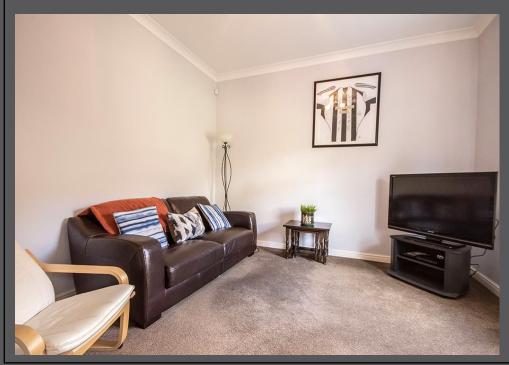

Entrance lobby | Hallway with stairs to first floor | Ground floor double bedroom which enjoys walk in wardrobe and en suite shower room/wc | Ground floor sitting room overlooking the rear garden | Utility room | From the first floor landing; | Spacious lounge with feature fireplace | Access doors from the lounge to the dining room | Fitted breakfasting kitchen including integrated gas hob, extractor, double oven, dishwasher and fridge/freezer | Study | Stairs gives access to the second floor landing | Master bedroom with built in wardrobe and en suite shower room/wc | Three further bedrooms | Family bathroom/wc incorporating separate shower cubicle. | Externally- Small town garden area to front and to the rear is a very pleasant enclosed lawned garden with raised decking. Double detached garage with parking accessed from the rear | No upward chain