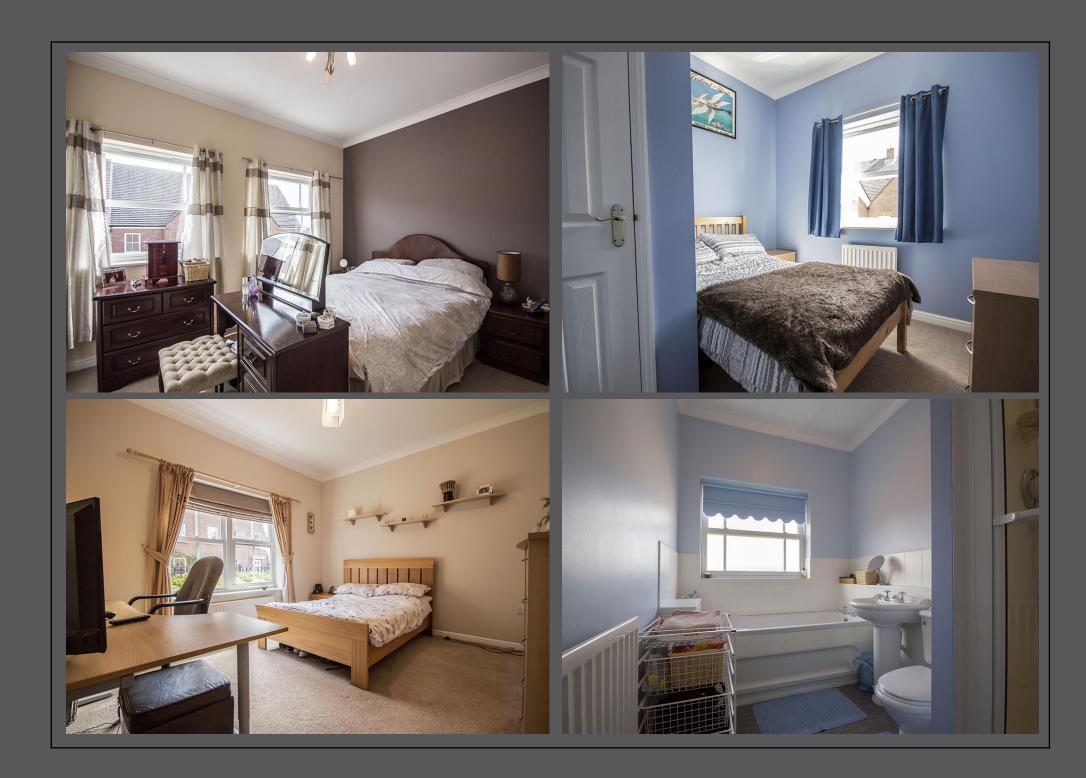

Entrance lobby | Hallway with stairs to first floor | Ground floor double bedroom which enjoys walk in wardrobe and en suite shower room/wc | Ground floor sitting room overlooking the rear garden | Utility room | From the first floor landing; | Spacious lounge with feature fireplace | Access doors from the lounge to the dining room | Fitted breakfasting kitchen including integrated gas hob, extractor, double oven, dishwasher and fridge/freezer | Study | Stairs gives access to the second floor landing | Master bedroom with built in wardrobe and en suite shower room/wc | Three further bedrooms | Family bathroom/wc incorporating separate shower cubicle. | Externally- Small town garden area to front and to the rear is a very pleasant enclosed lawned garden with raised decking. Double detached garage with parking accessed from the rear | No upward chain