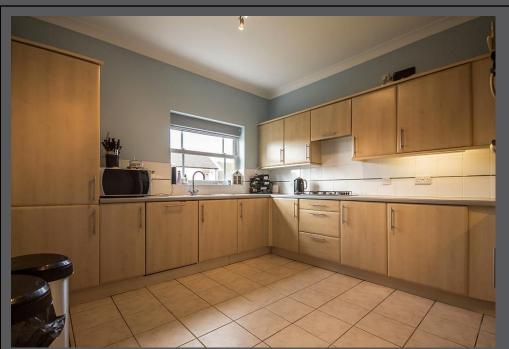

Entrance lobby | Hallway with stairs to first floor | Ground floor double bedroom which enjoys walk in wardrobe and en suite shower room/wc | Ground floor sitting room overlooking the rear garden | Utility room | From the first floor landing; | Spacious lounge with feature fireplace | Access doors from the lounge to the dining room | Fitted breakfasting kitchen including integrated gas hob, extractor, double oven, dishwasher and fridge/freezer | Study | Stairs gives access to the second floor landing | Master bedroom with built in wardrobe and en suite shower room/wc | Three further bedrooms | Family bathroom/wc incorporating separate shower cubicle. | Externally- Small town garden area to front and to the rear is a very pleasant enclosed lawned garden with raised decking. Double detached garage with parking accessed from the rear | No upward chain