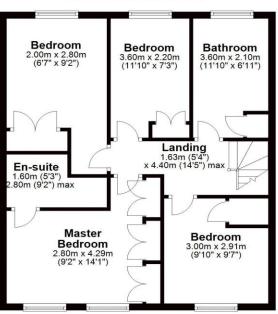

## Second Floor

Approx. 62.2 sq. metres (669.9 sq. feet)

All enquiries to our Gosforth Office | 95 High Street, Gosforth, Newcastle upon Tyne, NE3 4AA

T: 0191 2130033 | www.sandersonyoung.co.uk

Entrance lobby | Hallway with stairs to first floor | Ground floor double bedroom which enjoys walk in wardrobe and en suite shower room/wc | Ground floor sitting room overlooking the rear garden | Utility room | From the first floor landing; | Spacious lounge with feature fireplace | Access doors from the lounge to the dining room | Fitted breakfasting kitchen including integrated gas hob, extractor, double oven, dishwasher and fridge/freezer | Study | Stairs gives access to the second floor landing | Master bedroom with built in wardrobe and en suite shower room/wc | Three further bedrooms | Family bathroom/wc incorporating separate shower cubicle. | Externally- Small town garden area to front and to the rear is a very pleasant enclosed lawned garden with raised decking. Double detached garage with parking accessed from the rear | No upward chain