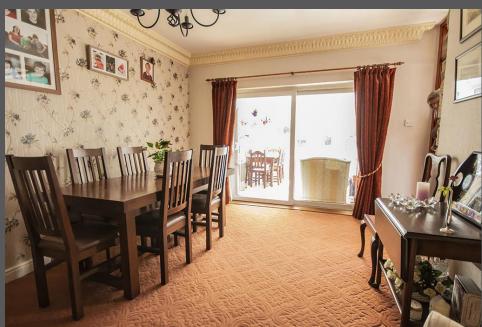

Entrance Hall | Ground floor wc | Characterful lounge which has beams to ceiling, feature stone fireplace and patio doors to the gardens | The dining room has patio doors giving access to the conservatory with wood flooring and access doors to the gardens | Study/snug room | Traditional style fitted kitchen including range style cooker and tiled floor | Utility Room | To the first floor - Master bedroom with dressing area and en suite shower room/wc | Four further good-sized bedrooms | Family bathroom/wc including separate shower | Externally - The property is approached via a surfaced driveway providing ample parking and giving access to a double attached garage and enjoys mature private gardens laid mainly to lawn.