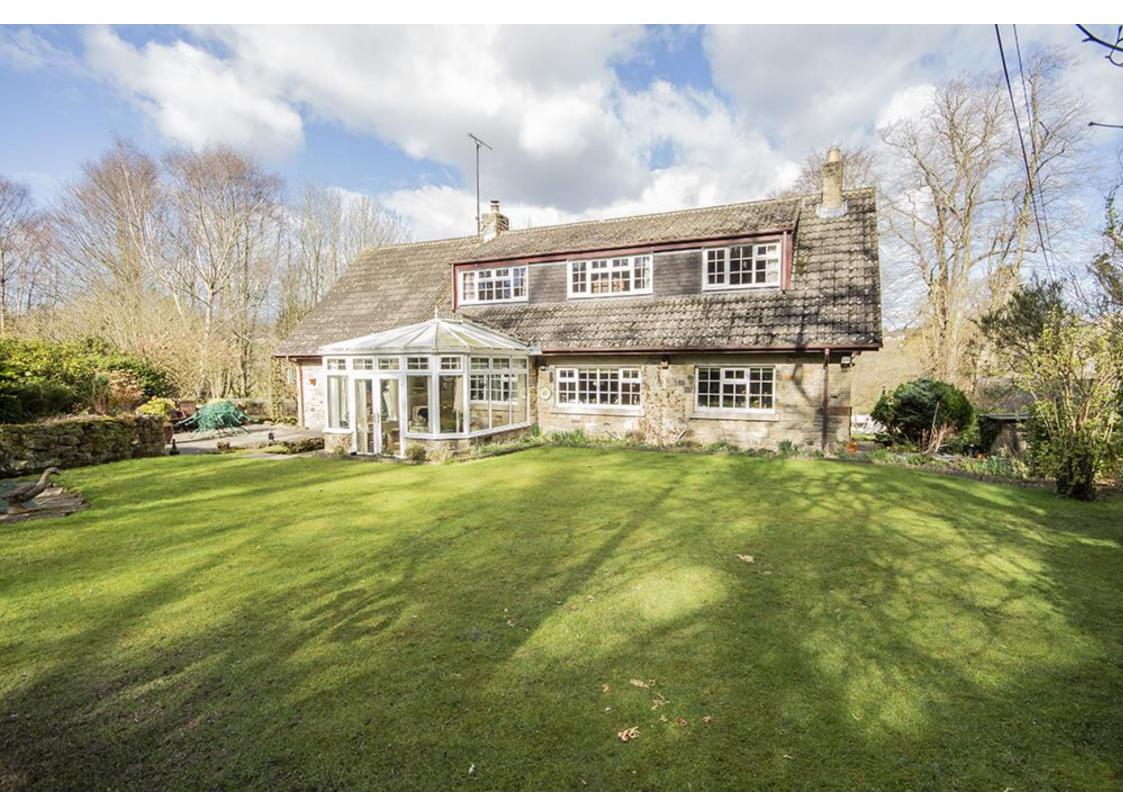

## £510,000

Individually designed 5-bedroom detached family home, occupying a mature garden site of approximately 1/2 Acre towards the edge of the popular village of Felton. The property offers well-proportioned and generous accommodation over two levels with gas central heating, double glazing and attached double garage with ample parking for several cars.

Entrance Hall | Ground floor wc | Characterful lounge which has beams to ceiling, feature stone fireplace and patio doors to the gardens | The dining room has patio doors giving access to the conservatory with wood flooring and access doors to the gardens | Study/snug room | Traditional style fitted kitchen including range style cooker and tiled floor | Utility Room | To the first floor - Master bedroom with dressing area and en suite shower room/wc | Four further good-sized bedrooms | Family bathroom/wc including separate shower | Externally - The property is approached via a surfaced driveway providing ample parking and giving access to a double attached garage and enjoys mature private gardens laid mainly to lawn.