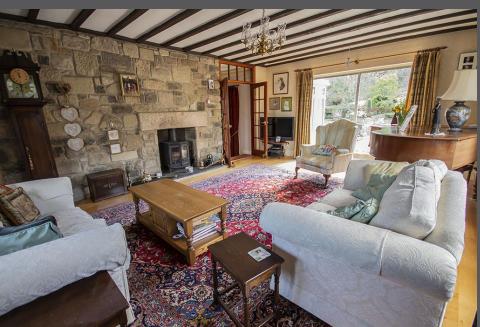

Entrance Hall | Ground floor wc | Characterful lounge which has beams to ceiling, feature stone fireplace and patio doors to the gardens | The dining room has patio doors giving access to the conservatory with wood flooring and access doors to the gardens | Study/snug room | Traditional style fitted kitchen including range style cooker and tiled floor | Utility Room | To the first floor - Master bedroom with dressing area and en suite shower room/wc | Four further good-sized bedrooms | Family bathroom/wc including separate shower | Externally - The property is approached via a surfaced driveway providing ample parking and giving access to a double attached garage and enjoys mature private gardens laid mainly to lawn.