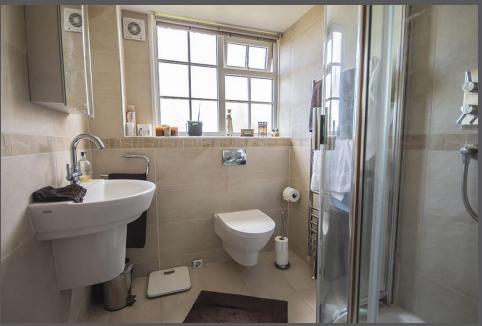

Entrance Hall | Ground floor wc | Characterful lounge which has beams to ceiling, feature stone fireplace and patio doors to the gardens | The dining room has patio doors giving access to the conservatory with wood flooring and access doors to the gardens | Study/snug room | Traditional style fitted kitchen including range style cooker and tiled floor | Utility Room | To the first floor - Master bedroom with dressing area and en suite shower room/wc | Four further good-sized bedrooms | Family bathroom/wc including separate shower | Externally - The property is approached via a surfaced driveway providing ample parking and giving access to a double attached garage and enjoys mature private gardens laid mainly to lawn.