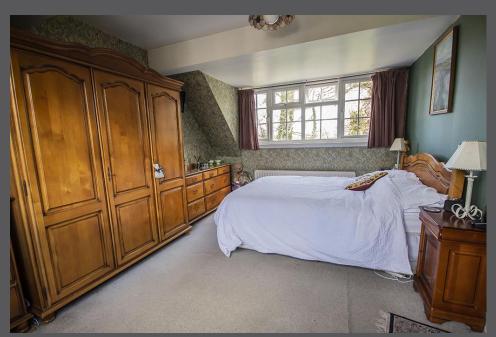

Entrance Hall | Ground floor wc | Characterful lounge which has beams to ceiling, feature stone fireplace and patio doors to the gardens | The dining room has patio doors giving access to the conservatory with wood flooring and access doors to the gardens | Study/snug room | Traditional style fitted kitchen including range style cooker and tiled floor | Utility Room | To the first floor - Master bedroom with dressing area and en suite shower room/wc | Four further good-sized bedrooms | Family bathroom/wc including separate shower | Externally - The property is approached via a surfaced driveway providing ample parking and giving access to a double attached garage and enjoys mature private gardens laid mainly to lawn.