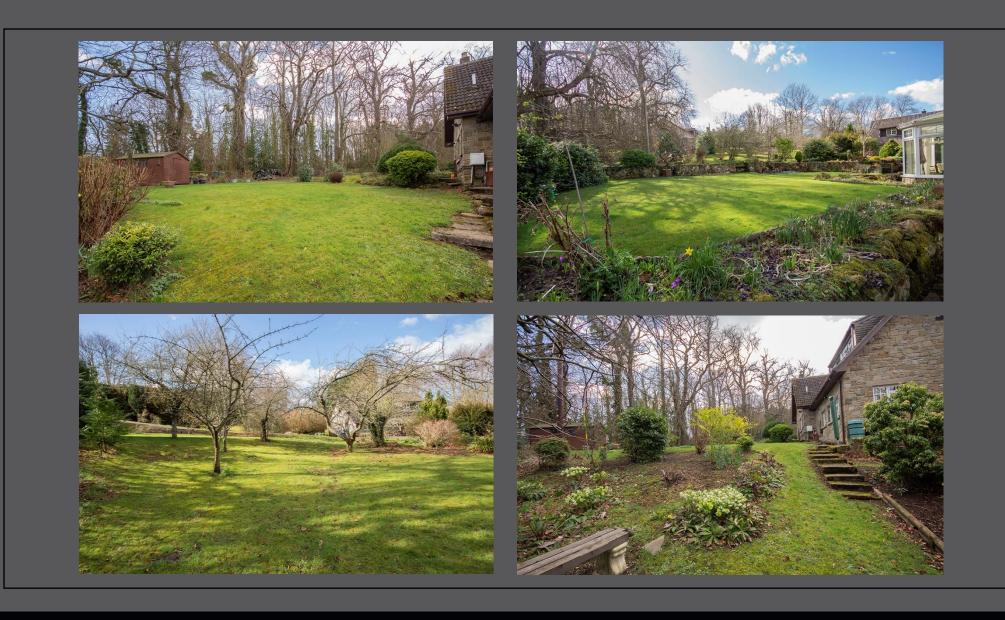

## £510,000

Individually designed 5-bedroom detached family home, occupying a mature garden site of approximately 1/2 Acre towards the edge of the popular village of Felton. The property offers well-proportioned and generous accommodation over two levels with gas central heating, double glazing and attached double garage with ample parking for several cars.

Entrance Hall | Ground floor wc | Characterful lounge which has beams to ceiling, feature stone fireplace and patio doors to the gardens | The dining room has patio doors giving access to the conservatory with wood flooring and access doors to the gardens | Study/snug room | Traditional style fitted kitchen including range style cooker and tiled floor | Utility Room | To the first floor - Master bedroom with dressing area and en suite shower room/wc | Four further good-sized bedrooms | Family bathroom/wc including separate shower | Externally - The property is approached via a surfaced driveway providing ample parking and giving access to a double attached garage and enjoys mature private gardens laid mainly to lawn.