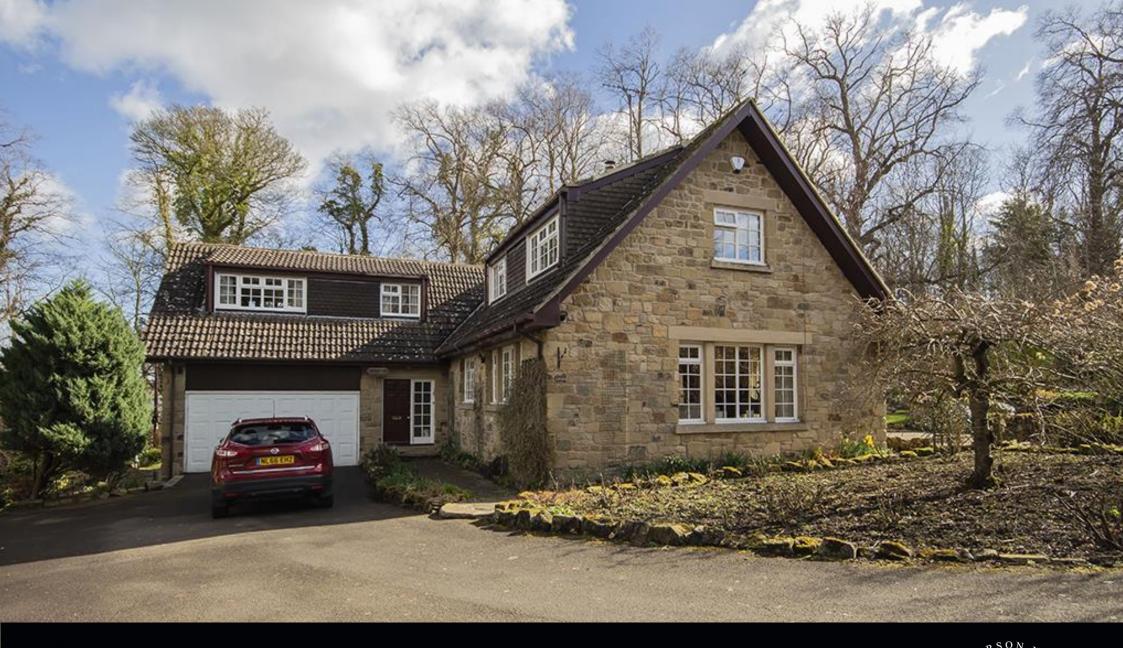

## £510,000

Individually designed 5-bedroom detached family home, occupying a mature garden site of approximately 1/2 Acre towards the edge of the popular village of Felton. The property offers well-proportioned and generous accommodation over two levels with gas central heating, double glazing and attached double garage with ample parking for several cars.

Entrance Hall | Ground floor wc | Characterful lounge which has beams to ceiling, feature stone fireplace and patio doors to the gardens | The dining room has patio doors giving access to the conservatory with wood flooring and access doors to the gardens | Study/snug room | Traditional style fitted kitchen including range style cooker and tiled floor | Utility Room | To the first floor - Master bedroom with dressing area and en suite shower room/wc | Four further good-sized bedrooms | Family bathroom/wc including separate shower | Externally - The property is approached via a surfaced driveway providing ample parking and giving access to a double attached garage and enjoys mature private gardens laid mainly to lawn.