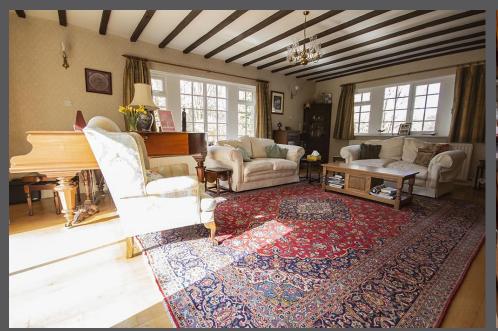

Entrance Hall | Ground floor wc | Characterful lounge which has beams to ceiling, feature stone fireplace and patio doors to the gardens | The dining room has patio doors giving access to the conservatory with wood flooring and access doors to the gardens | Study/snug room | Traditional style fitted kitchen including range style cooker and tiled floor | Utility Room | To the first floor - Master bedroom with dressing area and en suite shower room/wc | Four further good-sized bedrooms | Family bathroom/wc including separate shower | Externally - The property is approached via a surfaced driveway providing ample parking and giving access to a double attached garage and enjoys mature private gardens laid mainly to lawn.