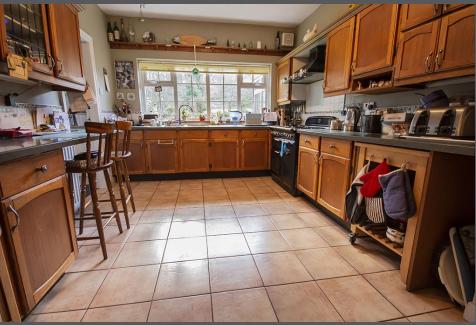

Entrance Hall | Ground floor wc | Characterful lounge which has beams to ceiling, feature stone fireplace and patio doors to the gardens | The dining room has patio doors giving access to the conservatory with wood flooring and access doors to the gardens | Study/snug room | Traditional style fitted kitchen including range style cooker and tiled floor | Utility Room | To the first floor - Master bedroom with dressing area and en suite shower room/wc | Four further good-sized bedrooms | Family bathroom/wc including separate shower | Externally - The property is approached via a surfaced driveway providing ample parking and giving access to a double attached garage and enjoys mature private gardens laid mainly to lawn.