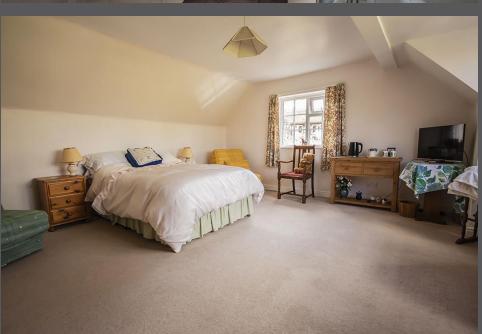

Entrance Hall | Ground floor wc | Characterful lounge which has beams to ceiling, feature stone fireplace and patio doors to the gardens | The dining room has patio doors giving access to the conservatory with wood flooring and access doors to the gardens | Study/snug room | Traditional style fitted kitchen including range style cooker and tiled floor | Utility Room | To the first floor - Master bedroom with dressing area and en suite shower room/wc | Four further good-sized bedrooms | Family bathroom/wc including separate shower | Externally - The property is approached via a surfaced driveway providing ample parking and giving access to a double attached garage and enjoys mature private gardens laid mainly to lawn.