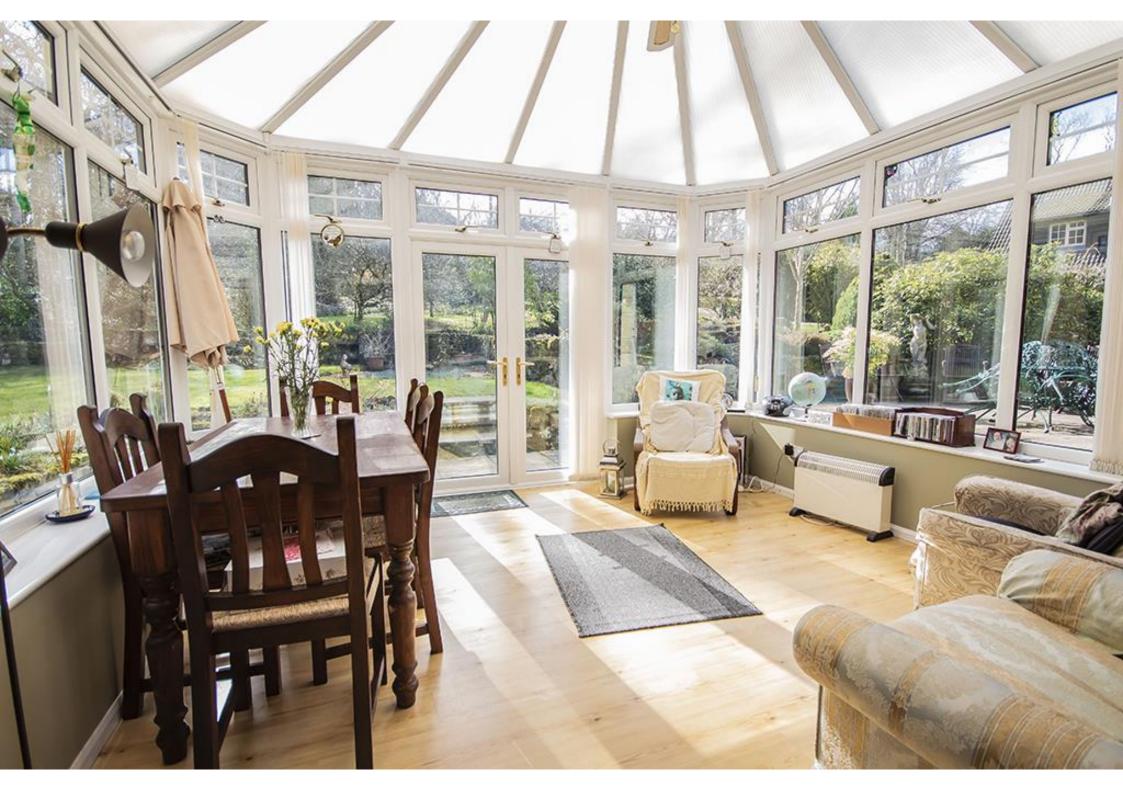

Entrance Hall | Ground floor wc | Characterful lounge which has beams to ceiling, feature stone fireplace and patio doors to the gardens | The dining room has patio doors giving access to the conservatory with wood flooring and access doors to the gardens | Study/snug room | Traditional style fitted kitchen including range style cooker and tiled floor | Utility Room | To the first floor - Master bedroom with dressing area and en suite shower room/wc | Four further good-sized bedrooms | Family bathroom/wc including separate shower | Externally - The property is approached via a surfaced driveway providing ample parking and giving access to a double attached garage and enjoys mature private gardens laid mainly to lawn.