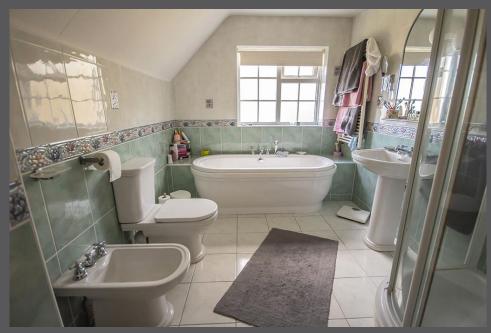

Entrance Hall | Ground floor wc | Characterful lounge which has beams to ceiling, feature stone fireplace and patio doors to the gardens | The dining room has patio doors giving access to the conservatory with wood flooring and access doors to the gardens | Study/snug room | Traditional style fitted kitchen including range style cooker and tiled floor | Utility Room | To the first floor - Master bedroom with dressing area and en suite shower room/wc | Four further good-sized bedrooms | Family bathroom/wc including separate shower | Externally - The property is approached via a surfaced driveway providing ample parking and giving access to a double attached garage and enjoys mature private gardens laid mainly to lawn.