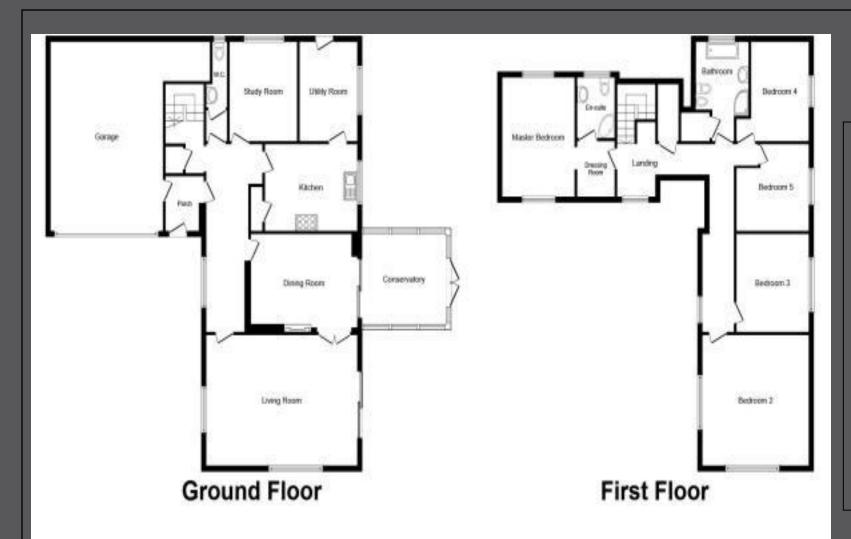

## Room Measurements

Entrance Hall 25'0" x 6'0"
Living Room 22'0" x 15'0"
Conservatory 12'0" x 13'0"
Kitchen 13'0" x 10'0"
Utility Room 12'0" x 8'0"
Snug Room 9'0" x 12'0"
WC Cloakroom 6'0" x 3'0"
Master Bedroom 10'0" x 14'0"
En-suite 7'0" x 5'0"
Family Bathroom 7'0" x 12'0"
Bedroom 2 12'0" x 7'0"
Bedroom 3 10'0" x 11'0"
Bedroom 4 11'0" x 12'0"
Bedroom 5 15'0" x 16'0"

This plan is for illustration purposes only and may not be representative of the property. Plan not to scale.

Powered by audioagent.com

All enquiries to our Alnwick Office | 35 Bondgate Without, Alnwick, Northumberland NE66 1PR