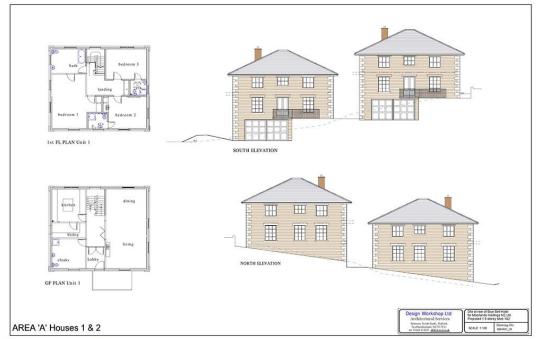

Price from £85,000 per plot

We are delighted to offer a fantastic opportunity to purchase 5 Individual self-build plots. Each individual plot offers a lovely position on this fantastic elevated development site to the rear of The Blue Bell Hotel within the heart of the popular village of Belford in North Northumberland. The site enjoys views across the village and beyond to the surrounding hills and countryside and has full planning permission in place for the construction of two larger style detached dwellings of approximately 255 sqm and three further detached dwellings of approximately 148 sqm. (Full details are available on Northumberland County Council Website, using planning reference 17/04574/FUL)