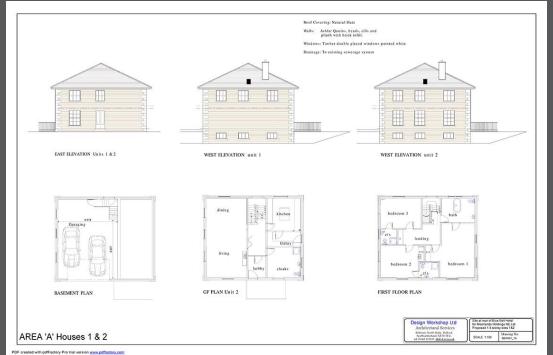

Price from £85,000 per plot

We are delighted to offer a fantastic opportunity to purchase 5 Individual self-build plots. Each individual plot offers a lovely position on this fantastic elevated development site to the rear of The Blue Bell Hotel within the heart of the popular village of Belford in North Northumberland. The site enjoys views across the village and beyond to the surrounding hills and countryside and has full planning permission in place for the construction of two larger style detached dwellings of approximately 255 sqm and three further detached dwellings of approximately 148 sqm. (Full details are available on Northumberland County Council Website, using planning reference 17/04574/FUL)