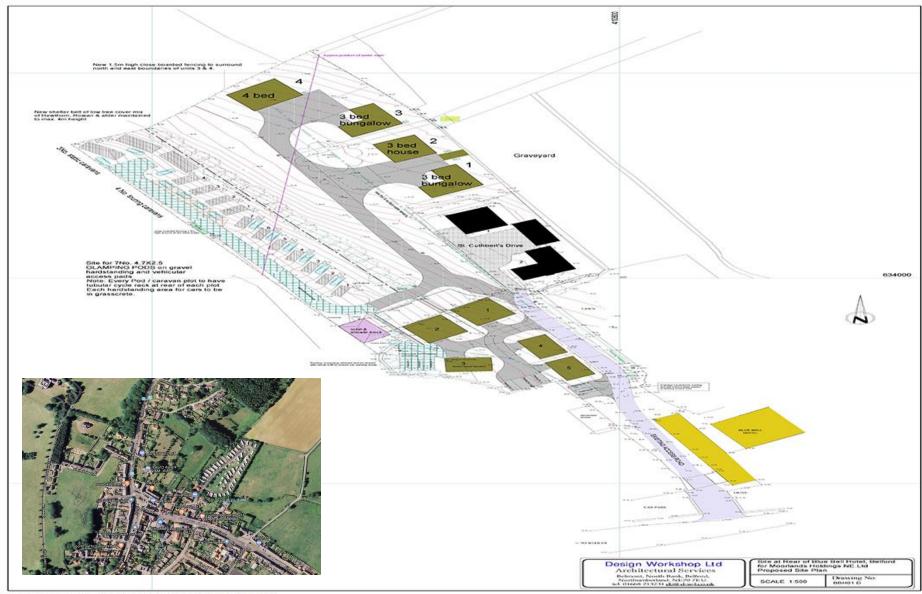

Price from £85,000 per plot

We are delighted to offer a fantastic opportunity to purchase 5 Individual self-build plots. Each individual plot offers a lovely position on this fantastic elevated development site to the rear of The Blue Bell Hotel within the heart of the popular village of Belford in North Northumberland. The site enjoys views across the village and beyond to the surrounding hills and countryside and has full planning permission in place for the construction of two larger style detached dwellings of approximately 255 sqm and three further detached dwellings of approximately 148 sqm. (Full details are available on Northumberland County Council Website, using planning reference 17/04574/FUL)