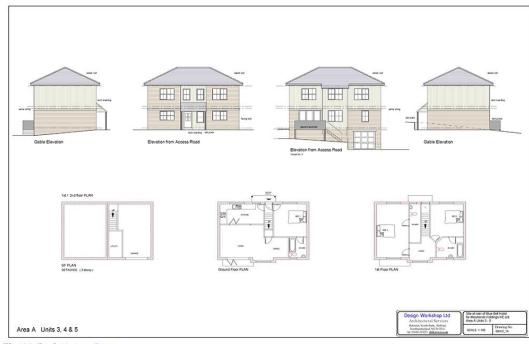

Price from £85,000 per plot

We are delighted to offer a fantastic opportunity to purchase 5 Individual self-build plots. Each individual plot offers a lovely position on this fantastic elevated development site to the rear of The Blue Bell Hotel within the heart of the popular village of Belford in North Northumberland. The site enjoys views across the village and beyond to the surrounding hills and countryside and has full planning permission in place for the construction of two larger style detached dwellings of approximately 255 sqm and three further detached dwellings of approximately 148 sqm. (Full details are available on Northumberland County Council Website, using planning reference 17/04574/FUL)