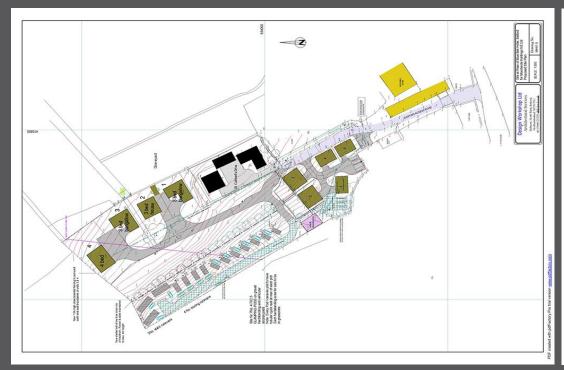

Price from £85,000 per plot

We are delighted to offer a fantastic opportunity to purchase 5 Individual self-build plots. Each individual plot offers a lovely position on this fantastic elevated development site to the rear of The Blue Bell Hotel within the heart of the popular village of Belford in North Northumberland. The site enjoys views across the village and beyond to the surrounding hills and countryside and has full planning permission in place for the construction of two larger style detached dwellings of approximately 255 sqm and three further detached dwellings of approximately 148 sqm. (Full details are available on Northumberland County Council Website, using planning reference 17/04574/FUL)