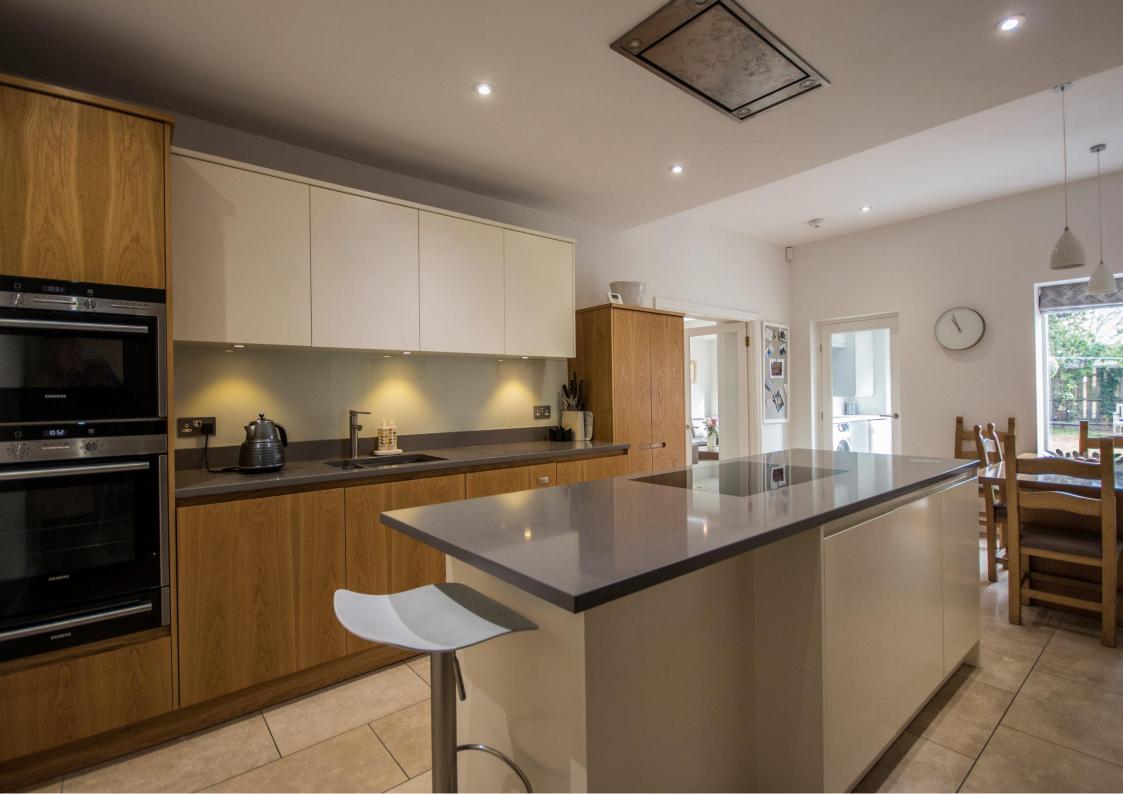

## 9 Forest Avenue, Forest Hall, Newcastle upon Tyne NE12 9AH

Guide Price £665,000

A fabulous, three storey extended semi-detached house, occupying a prime position on this popular residential street in Forest Hall, with attractive mature gardens, a generous block paved driveway and single attached garage. The five bedroom family home, built in the late 19th century, has retained lovely traditional features including high ceilings with decorative coving, cast iron and marble period fireplaces, stained glass and leaded windows and the original balcony to the first floor landing. The house has been further improved by the current owners, with a beautiful Mowlem & Co fitted kitchen fitted with Siemens and Fisher & Paykel appliances, and a limestone floor with under floor heating, oak flooring to the main reception rooms and hallway, replacement double glazed timber sash windows, the conversion of the former garage to an impressive family room opening to the garden and a stylish Fired Earth bathroom suite.

Vestibule | Reception hallway | Sitting room with open fire | Dining room with open fire | Beautiful contemporary family kitchen/breakfast room | Family room opening to the terrace and garden | Study/Utility room | Cloakroom/wc | First floor landing with double doors opening to the original balcony | Impressive master bedroom | Luxury ensuite shower/wc | Two further bedrooms | Luxury family bathroom/wc | Second floor | Two double bedrooms | Mature and private gardens | Block paved driveway | Attached single garage.