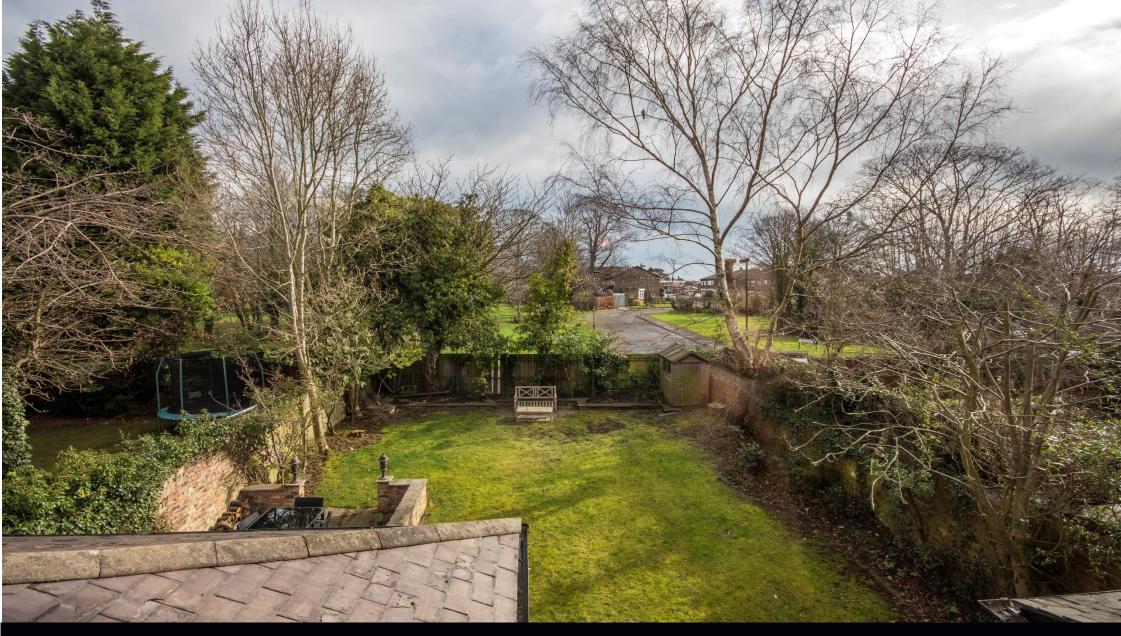

## 9 Forest Avenue, Forest Hall, Newcastle upon Tyne NE12 9AH

Guide Price £665,000

A fabulous, three storey extended semi-detached house, occupying a prime position on this popular residential street in Forest Hall, with attractive mature gardens, a generous block paved driveway and single attached garage. The five bedroom family home, built in the late 19th century, has retained lovely traditional features including high ceilings with decorative coving, cast iron and marble period fireplaces, stained glass and leaded windows and the original balcony to the first floor landing. The house has been further improved by the current owners, with a beautiful Mowlem & Co fitted kitchen fitted with Siemens and Fisher & Paykel appliances, and a limestone floor with under floor heating, oak flooring to the main reception rooms and hallway, replacement double glazed timber sash windows, the conversion of the former garage to an impressive family room opening to the garden and a stylish Fired Earth bathroom suite.

Vestibule | Reception hallway | Sitting room with open fire | Dining room with open fire | Beautiful contemporary family kitchen/breakfast room | Family room opening to the terrace and garden | Study/Utility room | Cloakroom/wc | First floor landing with double doors opening to the original balcony | Impressive master bedroom | Luxury ensuite shower/wc | Two further bedrooms | Luxury family bathroom/wc | Second floor | Two double bedrooms | Mature and private gardens | Block paved driveway | Attached single garage.