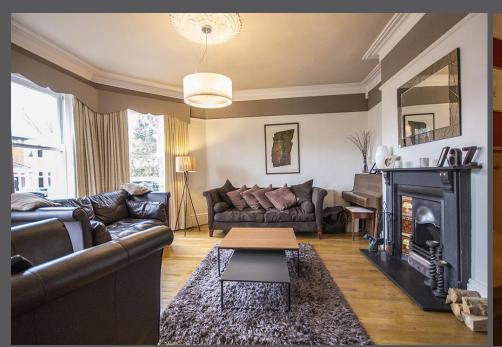

## 9 Forest Avenue, Forest Hall, Newcastle upon Tyne NE12 9AH

Guide Price £665,000

A fabulous, three storey extended semi-detached house, occupying a prime position on this popular residential street in Forest Hall, with attractive mature gardens, a generous block paved driveway and single attached garage. The five bedroom family home, built in the late 19th century, has retained lovely traditional features including high ceilings with decorative coving, cast iron and marble period fireplaces, stained glass and leaded windows and the original balcony to the first floor landing. The house has been further improved by the current owners, with a beautiful Mowlem & Co fitted kitchen fitted with Siemens and Fisher & Paykel appliances, and a limestone floor with under floor heating, oak flooring to the main reception rooms and hallway, replacement double glazed timber sash windows, the conversion of the former garage to an impressive family room opening to the garden and a stylish Fired Earth bathroom suite.

Vestibule | Reception hallway | Sitting room with open fire | Dining room with open fire | Beautiful contemporary family kitchen/breakfast room | Family room opening to the terrace and garden | Study/Utility room | Cloakroom/wc | First floor landing with double doors opening to the original balcony | Impressive master bedroom | Luxury ensuite shower/wc | Two further bedrooms | Luxury family bathroom/wc | Second floor | Two double bedrooms | Mature and private gardens | Block paved driveway | Attached single garage.