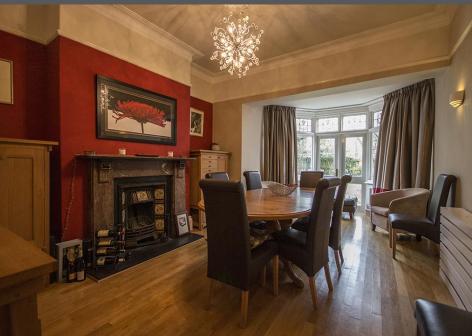

## 9 Forest Avenue, Forest Hall, Newcastle upon Tyne NE12 9AH

Guide Price £665,000

A fabulous, three storey extended semi-detached house, occupying a prime position on this popular residential street in Forest Hall, with attractive mature gardens, a generous block paved driveway and single attached garage. The five bedroom family home, built in the late 19th century, has retained lovely traditional features including high ceilings with decorative coving, cast iron and marble period fireplaces, stained glass and leaded windows and the original balcony to the first floor landing. The house has been further improved by the current owners, with a beautiful Mowlem & Co fitted kitchen fitted with Siemens and Fisher & Paykel appliances, and a limestone floor with under floor heating, oak flooring to the main reception rooms and hallway, replacement double glazed timber sash windows, the conversion of the former garage to an impressive family room opening to the garden and a stylish Fired Earth bathroom suite.

Vestibule | Reception hallway | Sitting room with open fire | Dining room with open fire | Beautiful contemporary family kitchen/breakfast room | Family room opening to the terrace and garden | Study/Utility room | Cloakroom/wc | First floor landing with double doors opening to the original balcony | Impressive master bedroom | Luxury ensuite shower/wc | Two further bedrooms | Luxury family bathroom/wc | Second floor | Two double bedrooms | Mature and private gardens | Block paved driveway | Attached single garage.