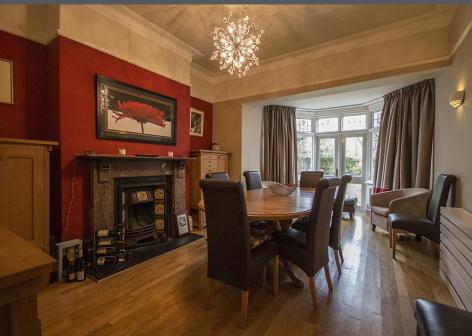

## 9 Forest Avenue, Forest Hall, Newcastle upon Tyne NE12 9AH Offers in Excess of 599,000

A fabulous, three storey extended semi-detached house, occupying a prime position on this popular residential street in Forest Hall, with attractive mature gardens, a generous block paved driveway and single attached garage. The five bedroom family home, built in the late 19th century, has retained lovely traditional features including high ceilings with decorative coving, cast iron and marble period fireplaces, stained glass and leaded windows and the original balcony to the first floor landing. The house has been further improved by the current owners, with a beautiful Mowlem & Co fitted kitchen fitted with Siemens and Fisher & Paykel appliances, and a limestone floor with under floor heating, oak flooring to the main reception rooms and hallway, replacement double glazed timber sash windows, the conversion of the former garage to an impressive family room opening to the garden and a stylish Fired Earth bathroom suite.

Vestibule | Reception hallway | Sitting room with open fire | Dining room with open fire | Beautiful contemporary family kitchen/breakfast room | Family room opening to the terrace and garden | Study/Utility room | Cloakroom/wc | First floor landing with double doors opening to the original balcony | Impressive master bedroom | Luxury ensuite shower/wc | Two further bedrooms | Luxury family bathroom/wc | Second floor | Two double bedrooms | Mature and private gardens | Block paved driveway | Attached single garage.