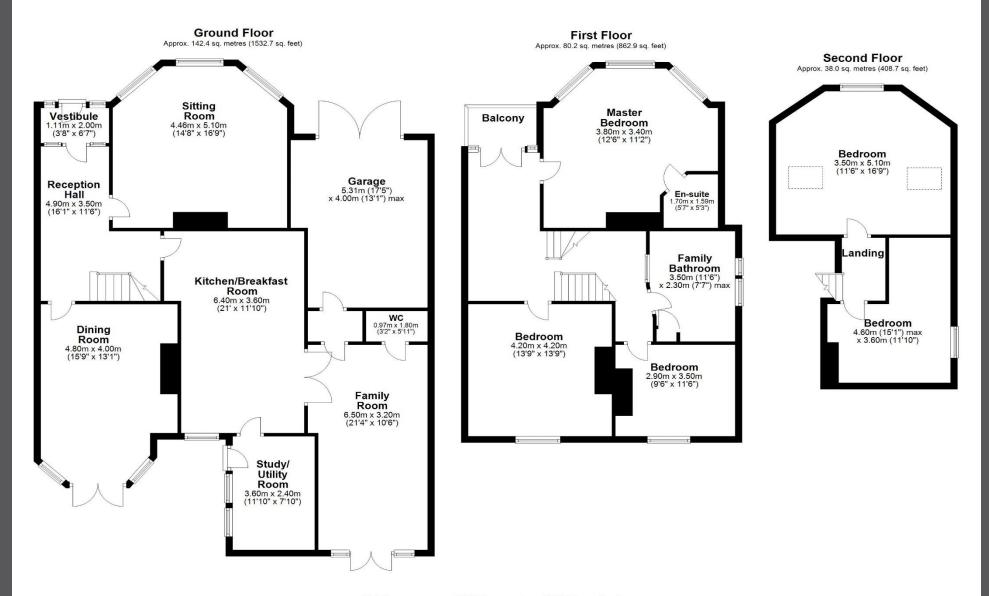

Vestibule | Reception hallway | Sitting room with open fire | Dining room with open fire | Beautiful contemporary family kitchen/breakfast room | Family room opening to the terrace and garden | Study/Utility room | Cloakroom/wc | First floor landing with double doors opening to the original balcony | Impressive master bedroom | Luxury ensuite shower/wc | Two further bedrooms | Luxury family bathroom/wc | Second floor | Two double bedrooms | Mature and private gardens | Block paved driveway | Attached single garage.

Services: Mains gas, electric, water and drainage | Tenure Freehold | Council Tax: Band F |

Energy Performance Certificate: E

Total area: approx. 260.5 sq. metres (2804.3 sq. feet)

9 Forest Ave, Forest Hall