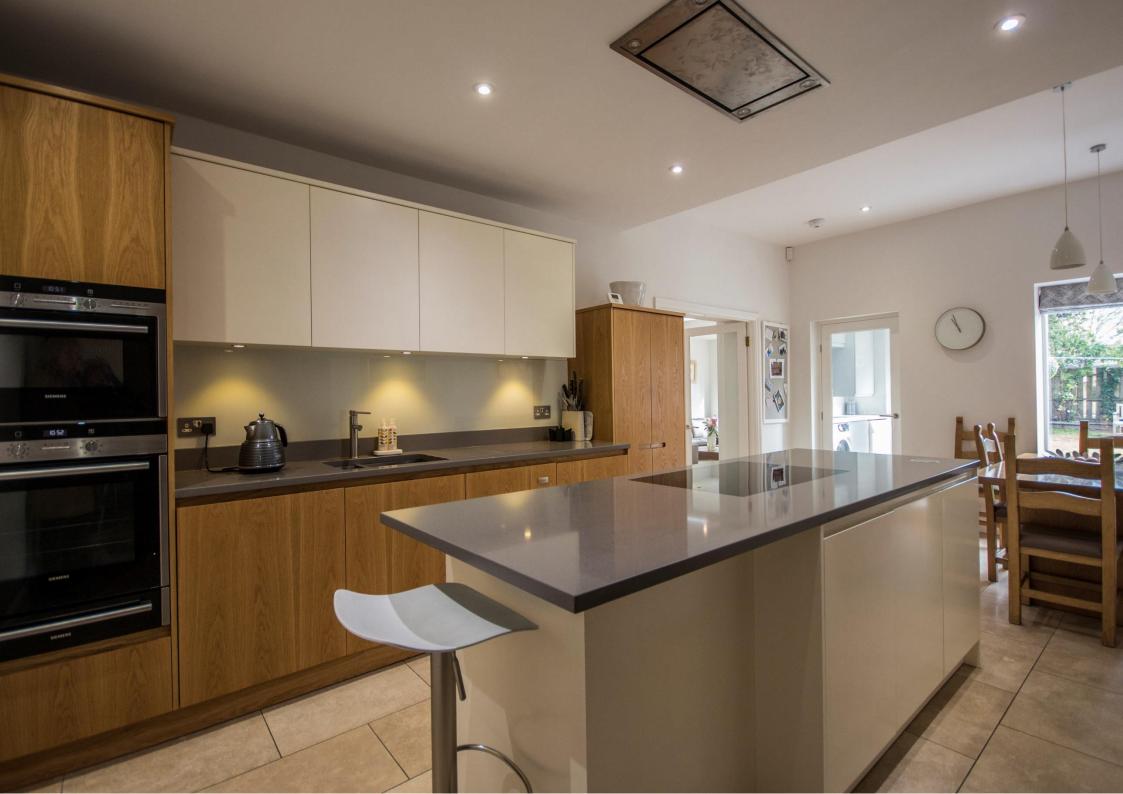

## 9 Forest Avenue, Forest Hall, Newcastle upon Tyne NE12 9AH Offers in Excess of 599,000

A fabulous, three storey extended semi-detached house, occupying a prime position on this popular residential street in Forest Hall, with attractive mature gardens, a generous block paved driveway and single attached garage. The five bedroom family home, built in the late 19th century, has retained lovely traditional features including high ceilings with decorative coving, cast iron and marble period fireplaces, stained glass and leaded windows and the original balcony to the first floor landing. The house has been further improved by the current owners, with a beautiful Mowlem & Co fitted kitchen fitted with Siemens and Fisher & Paykel appliances, and a limestone floor with under floor heating, oak flooring to the main reception rooms and hallway, replacement double glazed timber sash windows, the conversion of the former garage to an impressive family room opening to the garden and a stylish Fired Earth bathroom suite.

Vestibule | Reception hallway | Sitting room with open fire | Dining room with open fire | Beautiful contemporary family kitchen/breakfast room | Family room opening to the terrace and garden | Study/Utility room | Cloakroom/wc | First floor landing with double doors opening to the original balcony | Impressive master bedroom | Luxury ensuite shower/wc | Two further bedrooms | Luxury family bathroom/wc | Second floor | Two double bedrooms | Mature and private gardens | Block paved driveway | Attached single garage.