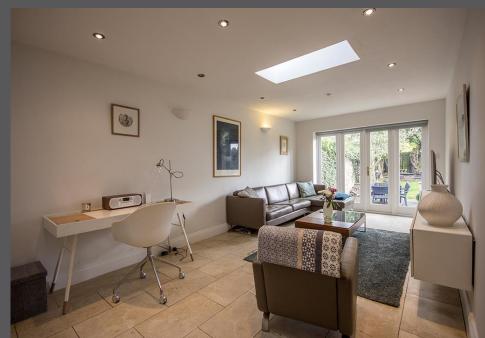

Vestibule | Reception hallway | Sitting room with open fire | Dining room with open fire | Beautiful contemporary family kitchen/breakfast room | Family room opening to the terrace and garden | Study/Utility room | Cloakroom/wc | First floor landing with double doors opening to the original balcony | Impressive master bedroom | Luxury ensuite shower/wc | Two further bedrooms | Luxury family bathroom/wc | Second floor | Two double bedrooms | Mature and private gardens | Block paved driveway | Attached single garage.