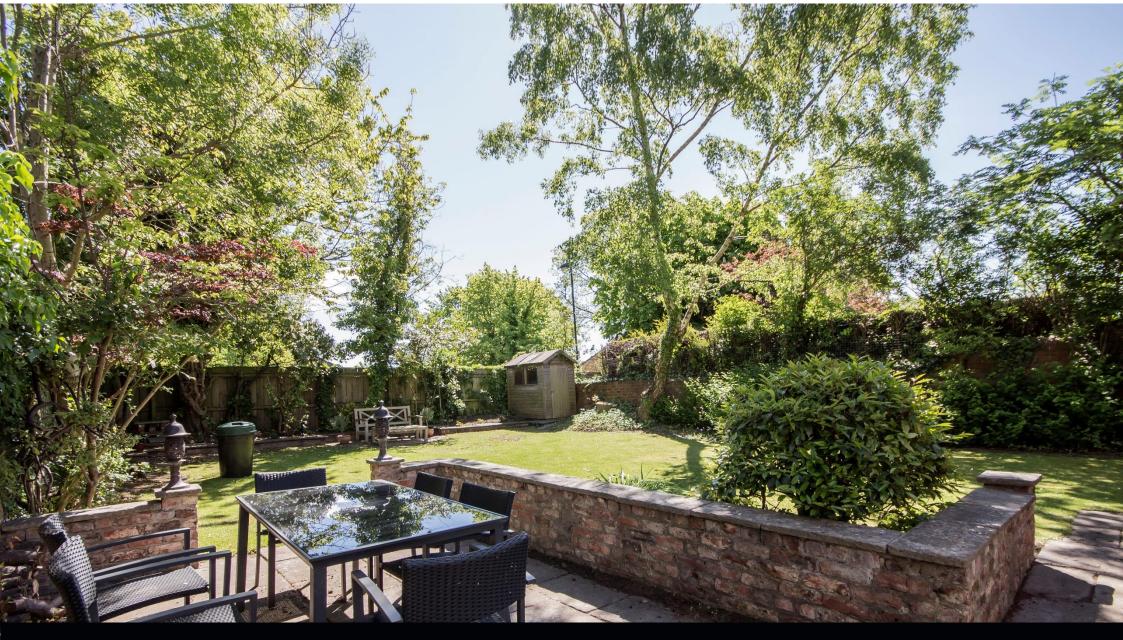

## 9 Forest Avenue, Forest Hall, Newcastle upon Tyne NE12 9AH Offers in Excess of 599,000

A fabulous, three storey extended semi-detached house, occupying a prime position on this popular residential street in Forest Hall, with attractive mature gardens, a generous block paved driveway and single attached garage. The five bedroom family home, built in the late 19th century, has retained lovely traditional features including high ceilings with decorative coving, cast iron and marble period fireplaces, stained glass and leaded windows and the original balcony to the first floor landing. The house has been further improved by the current owners, with a beautiful Mowlem & Co fitted kitchen fitted with Siemens and Fisher & Paykel appliances, and a limestone floor with under floor heating, oak flooring to the main reception rooms and hallway, replacement double glazed timber sash windows, the conversion of the former garage to an impressive family room opening to the garden and a stylish Fired Earth bathroom suite.