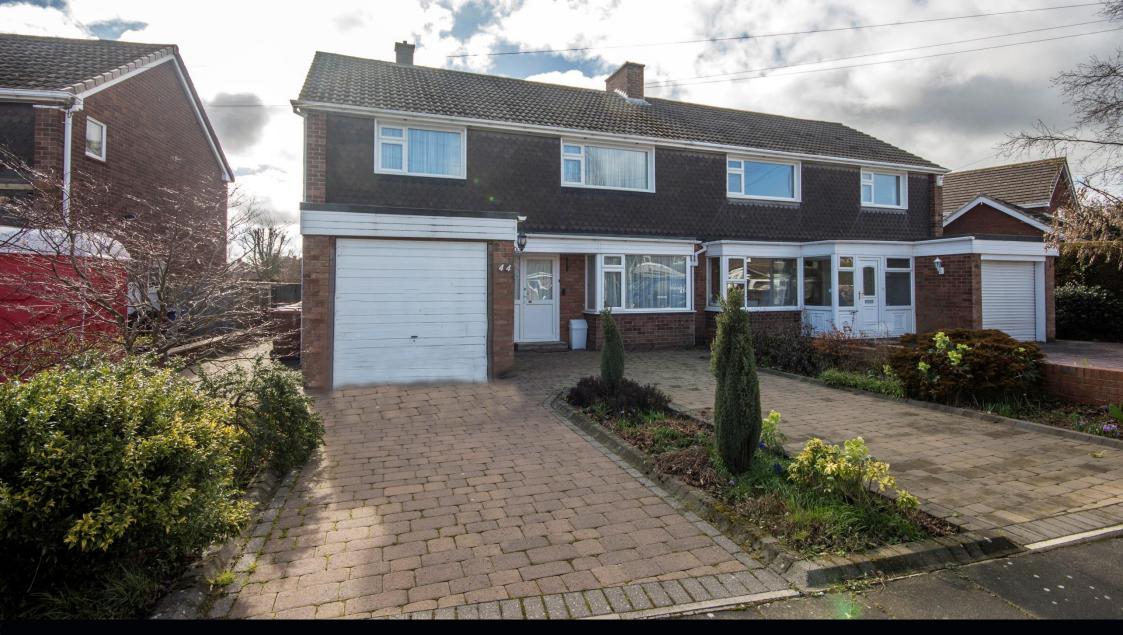

## 44 Ridgely Drive, Ponteland, Newcastle upon Tyne NE20 9BL

Guide Price £297,500

A well presented and maintained four bedroom, semi detached house on this popular residential road in Ponteland village, with well established and mature gardens, a double block paved driveway and attached single garage. The excellent family home has been refurbished in recent years with a modern fitted kitchen with a gas fired 'Rayburn Nouvelle' range cooker, and a contemporary wet room with 'Villeroy & Boch' fittings, as well as benefiting from double glazed windows and a gas central heating system. The loft space is part boarded and has power and lighting and is accessed via a folding step ladder

Hallway | Cloakroom/wc | Dining room with bay window and parquet style flooring | Fabulous sitting room with excellent natural light from the windows and doors to the garden, parquet style flooring | Fitted kitchen with range cooker | Utility area | First floor landing with loft access | Four bedrooms, all with built in wardrobes/storage | Shower room/wc | Single attached garage | Double driveway | Lovely south facing rear garden with good privacy and mature planting | NO UPWARD CHAIN