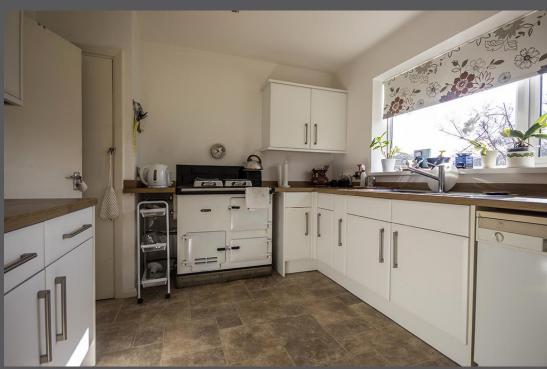

## 44 Ridgely Drive, Ponteland, Newcastle upon Tyne NE20 9BL

Guide Price £297,500

A well presented and maintained four bedroom, semi detached house on this popular residential road in Ponteland village, with well established and mature gardens, a double block paved driveway and attached single garage. The excellent family home has been refurbished in recent years with a modern fitted kitchen with a gas fired 'Rayburn Nouvelle' range cooker, and a contemporary wet room with 'Villeroy & Boch' fittings, as well as benefiting from double glazed windows and a gas central heating system. The loft space is part boarded and has power and lighting and is accessed via a folding step ladder

Hallway | Cloakroom/wc | Dining room with bay window and parquet style flooring | Fabulous sitting room with excellent natural light from the windows and doors to the garden, parquet style flooring | Fitted kitchen with range cooker | Utility area | First floor landing with loft access | Four bedrooms, all with built in wardrobes/storage | Shower room/wc | Single attached garage | Double driveway | Lovely south facing rear garden with good privacy and mature planting | NO UPWARD CHAIN