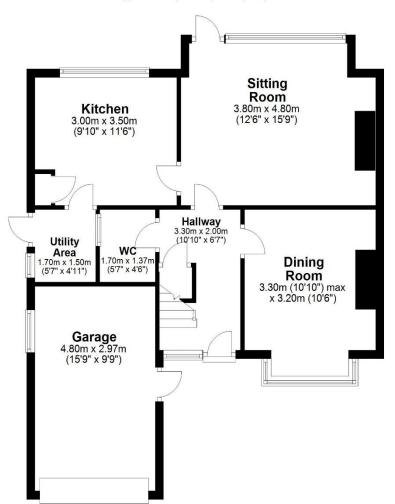

Services: Mains gas, electric, water and drainage | Tenure: Freehold | Council Tax: Band D | Energy Performance Certificate E

**Ground Floor** 

Approx. 67.1 sq. metres (722.4 sq. feet)