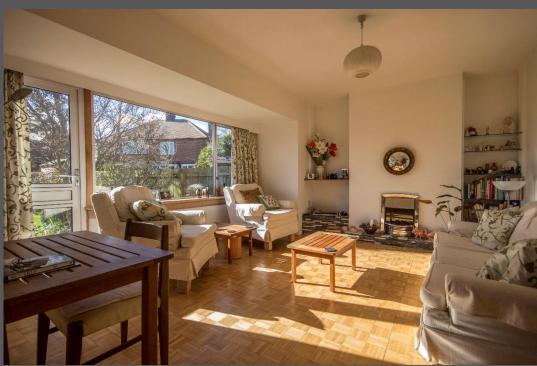

Hallway | Cloakroom/wc | Dining room with bay window and parquet style flooring | Fabulous sitting room with excellent natural light from the windows and doors to the garden, parquet style flooring | Fitted kitchen with range cooker | Utility area | First floor landing with loft access | Four bedrooms, all with built in wardrobes/storage | Shower room/wc | Single attached garage | Double driveway | Lovely south facing rear garden with good privacy and mature planting | NO UPWARD CHAIN