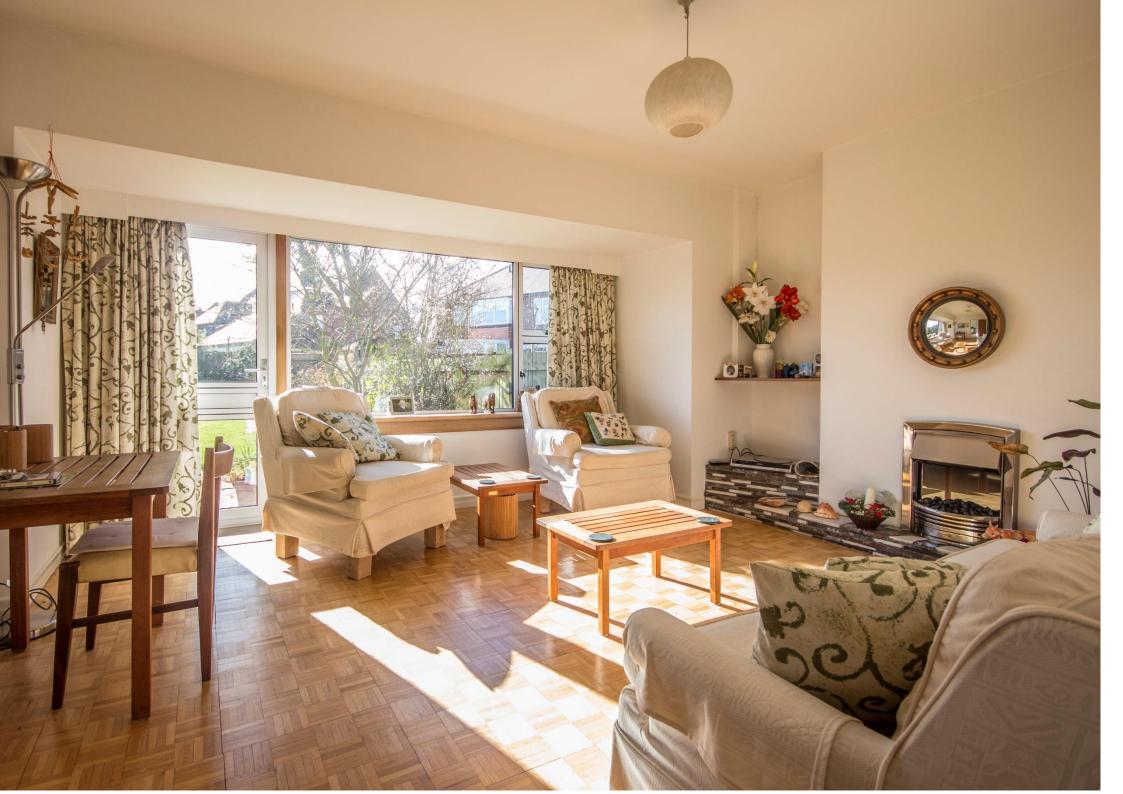

Hallway | Cloakroom/wc | Dining room with bay window and parquet style flooring | Fabulous sitting room with excellent natural light from the windows and doors to the garden, parquet style flooring | Fitted kitchen with range cooker | Utility area | First floor landing with loft access | Four bedrooms, all with built in wardrobes/storage | Shower room/wc | Single attached garage | Double driveway | Lovely south facing rear garden with good privacy and mature planting | NO UPWARD CHAIN