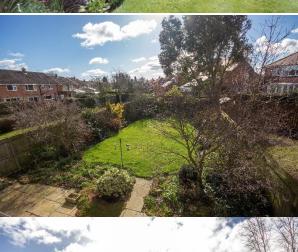

Hallway | Cloakroom/wc | Dining room with bay window and parquet style flooring | Fabulous sitting room with excellent natural light from the windows and doors to the garden, parquet style flooring | Fitted kitchen with range cooker | Utility area | First floor landing with loft access | Four bedrooms, all with built in wardrobes/storage | Shower room/wc | Single attached garage | Double driveway | Lovely south facing rear garden with good privacy and mature planting | NO UPWARD CHAIN