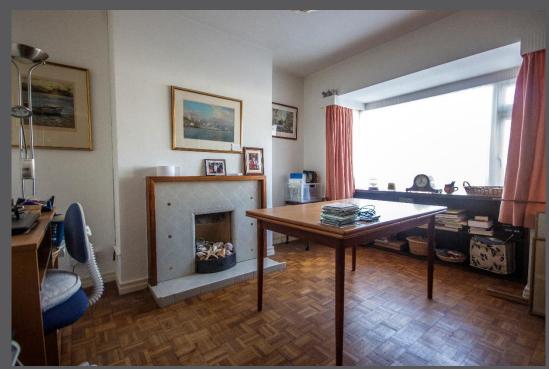

Hallway | Cloakroom/wc | Dining room with bay window and parquet style flooring | Fabulous sitting room with excellent natural light from the windows and doors to the garden, parquet style flooring | Fitted kitchen with range cooker | Utility area | First floor landing with loft access | Four bedrooms, all with built in wardrobes/storage | Shower room/wc | Single attached garage | Double driveway | Lovely south facing rear garden with good privacy and mature planting | NO UPWARD CHAIN