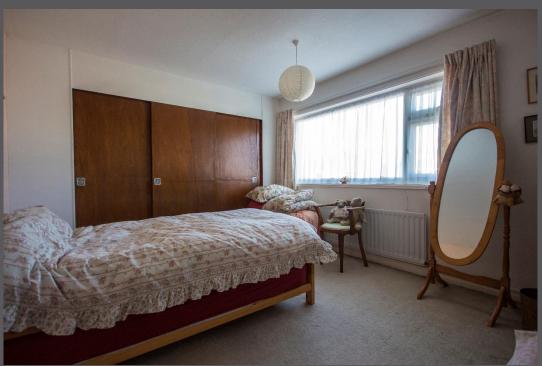

Hallway | Cloakroom/wc | Dining room with bay window and parquet style flooring | Fabulous sitting room with excellent natural light from the windows and doors to the garden, parquet style flooring | Fitted kitchen with range cooker | Utility area | First floor landing with loft access | Four bedrooms, all with built in wardrobes/storage | Shower room/wc | Single attached garage | Double driveway | Lovely south facing rear garden with good privacy and mature planting | NO UPWARD CHAIN