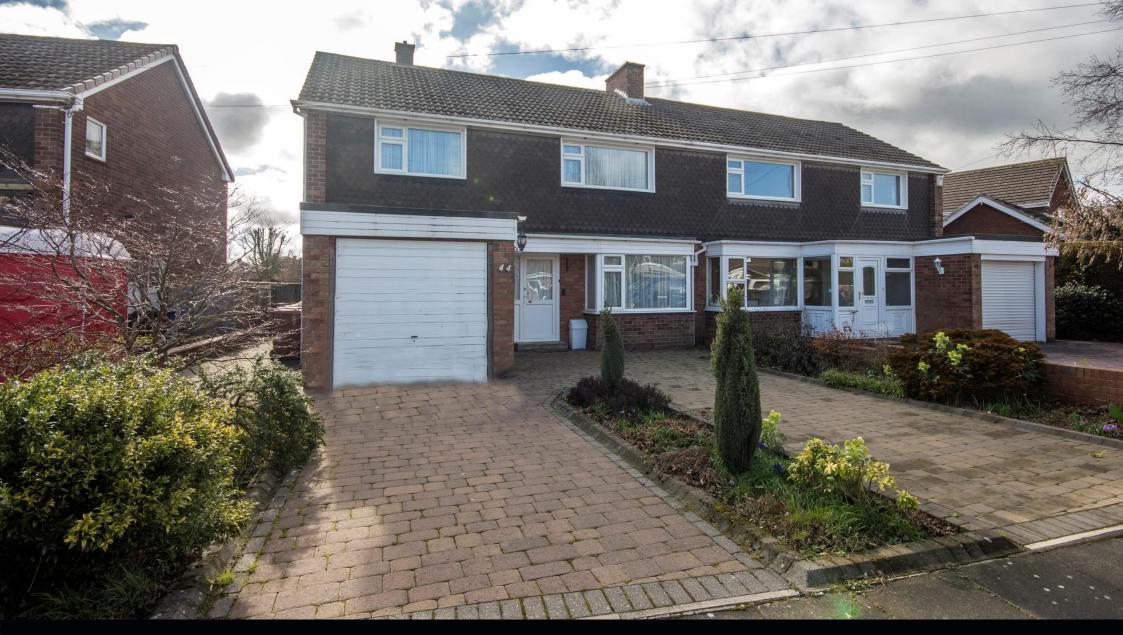

## 44 Ridgely Drive, Ponteland, Newcastle upon Tyne NE20 9BL

Guide Price £280,000

A well presented and maintained four bedroom, semi detached house on this popular residential road in Ponteland village, with well established and mature gardens, a double block paved driveway and attached single garage. The excellent family home has been refurbished in recent years with a modern fitted kitchen with a gas fired 'Rayburn Nouvelle' range cooker, and a contemporary wet room with 'Villeroy & Boch' fittings, as well as benefiting from double glazed windows and a gas central heating system. The loft space is part boarded and has power and lighting and is accessed via a folding step ladder

Hallway | Cloakroom/wc | Dining room with bay window and parquet style flooring | Fabulous sitting room with excellent natural light from the windows and doors to the garden, parquet style flooring | Fitted kitchen with range cooker | Utility area | First floor landing with loft access | Four bedrooms, all with built in wardrobes/storage | Shower room/wc | Single attached garage | Double driveway | Lovely south facing rear garden with good privacy and mature planting | NO UPWARD CHAIN