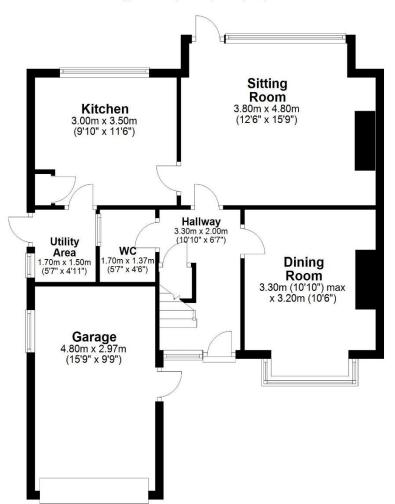

Hallway | Cloakroom/wc | Dining room with bay window and parquet style flooring | Fabulous sitting room with excellent natural light from the windows and doors to the garden, parquet style flooring | Fitted kitchen with range cooker | Utility area | First floor landing with loft access | Four bedrooms, all with built in wardrobes/storage | Shower room/wc | Single attached garage | Double driveway | Lovely south facing rear garden with good privacy and mature planting | NO UPWARD CHAIN

Services: Mains gas, electric, water and drainage | Tenure: Freehold | Council Tax: Band D | Energy Performance Certificate E

**Ground Floor** 

Approx. 67.1 sq. metres (722.4 sq. feet)