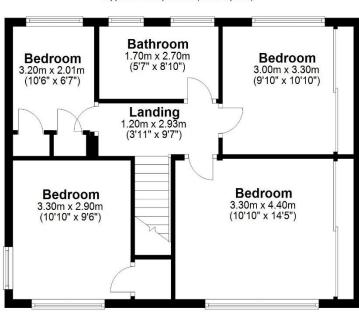

## **First Floor**

Approx. 54.0 sq. metres (581.1 sq. feet)

Total area: approx. 121.1 sq. metres (1303.5 sq. feet)

44 Ridgley Drive, Ponteland

All enquiries to our Ponteland Office | Coates Institute, Main Street, Ponteland, Newcastle upon Tyne NE20 9NH T: 01661 823951 | www.sandersonyoung.co.uk