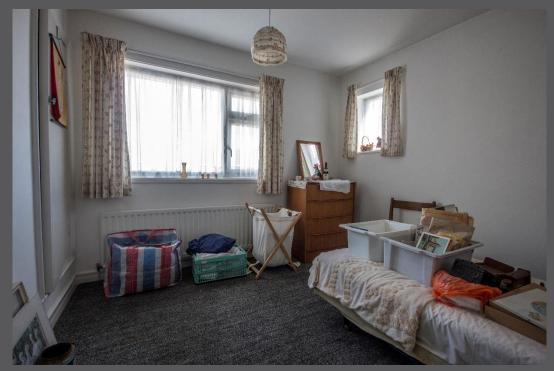

Hallway | Cloakroom/wc | Dining room with bay window and parquet style flooring | Fabulous sitting room with excellent natural light from the windows and doors to the garden, parquet style flooring | Fitted kitchen with range cooker | Utility area | First floor landing with loft access | Four bedrooms, all with built in wardrobes/storage | Shower room/wc | Single attached garage | Double driveway | Lovely south facing rear garden with good privacy and mature planting | NO UPWARD CHAIN