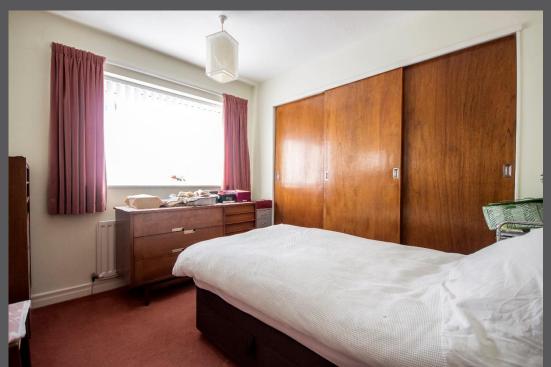

Hallway | Cloakroom/wc | Dining room with bay window and parquet style flooring | Fabulous sitting room with excellent natural light from the windows and doors to the garden, parquet style flooring | Fitted kitchen with range cooker | Utility area | First floor landing with loft access | Four bedrooms, all with built in wardrobes/storage | Shower room/wc | Single attached garage | Double driveway | Lovely south facing rear garden with good privacy and mature planting | NO UPWARD CHAIN