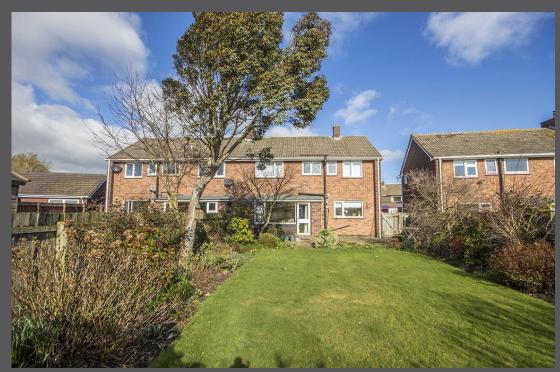

Hallway | Cloakroom/wc | Dining room with bay window and parquet style flooring | Fabulous sitting room with excellent natural light from the windows and doors to the garden, parquet style flooring | Fitted kitchen with range cooker | Utility area | First floor landing with loft access | Four bedrooms, all with built in wardrobes/storage | Shower room/wc | Single attached garage | Double driveway | Lovely south facing rear garden with good privacy and mature planting | NO UPWARD CHAIN