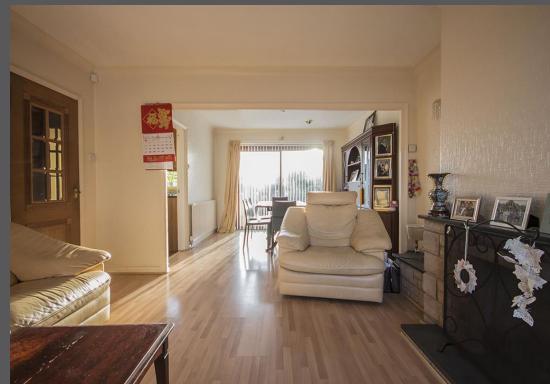

Entrance porch | Reception hallway with cloaks cupboard | Sitting room with bay window, opening to the dining room with patio doors to the rear garden | Fitted kitchen with integrated appliances | Ground floor we and utility area within garage | First floor | Three double bedrooms, two with fitted wardrobes | Two single bedrooms/study | Family bathroom/we with corner bath and separate shower | Large garage with door to the rear garden | Gardens to three sides | Block paved driveway | NO UPWARD CHAIN