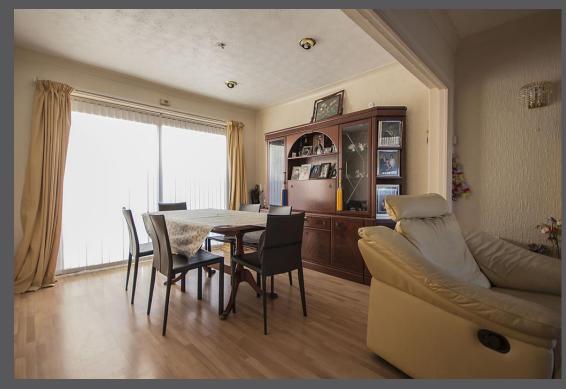

Entrance porch | Reception hallway with cloaks cupboard | Sitting room with bay window, opening to the dining room with patio doors to the rear garden | Fitted kitchen with integrated appliances | Ground floor we and utility area within garage | First floor | Three double bedrooms, two with fitted wardrobes | Two single bedrooms/study | Family bathroom/we with corner bath and separate shower | Large garage with door to the rear garden | Gardens to three sides | Block paved driveway | NO UPWARD CHAIN