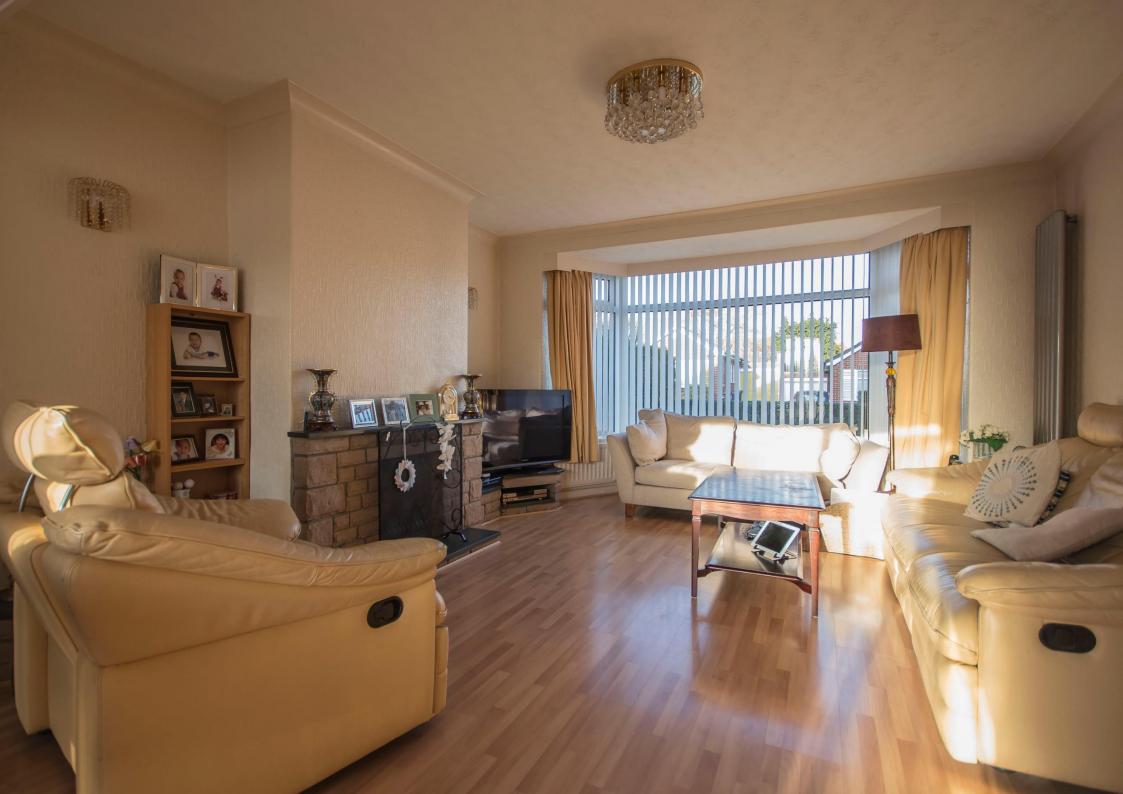

Entrance porch | Reception hallway with cloaks cupboard | Sitting room with bay window, opening to the dining room with patio doors to the rear garden | Fitted kitchen with integrated appliances | Ground floor we and utility area within garage | First floor | Three double bedrooms, two with fitted wardrobes | Two single bedrooms/study | Family bathroom/we with corner bath and separate shower | Large garage with door to the rear garden | Gardens to three sides | Block paved driveway | NO UPWARD CHAIN