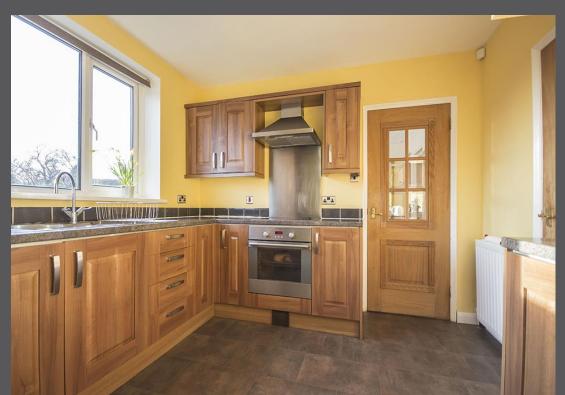

Entrance porch | Reception hallway with cloaks cupboard | Sitting room with bay window, opening to the dining room with patio doors to the rear garden | Fitted kitchen with integrated appliances | Ground floor we and utility area within garage | First floor | Three double bedrooms, two with fitted wardrobes | Two single bedrooms/study | Family bathroom/we with corner bath and separate shower | Large garage with door to the rear garden | Gardens to three sides | Block paved driveway | NO UPWARD CHAIN