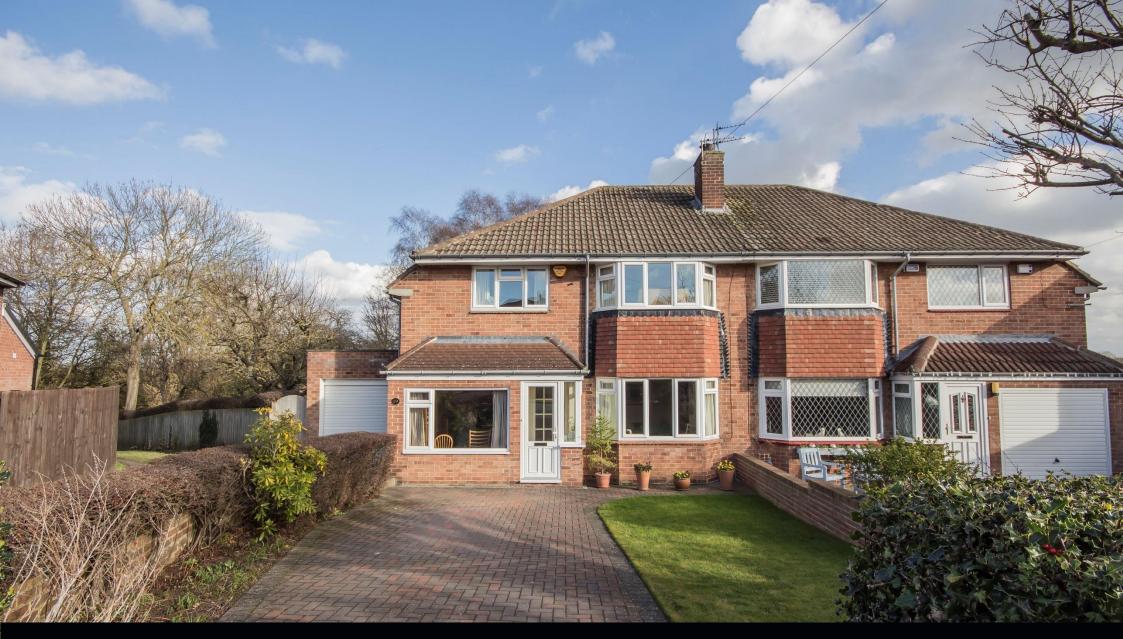

## 19 Ridgely Drive, Ponteland, Newcastle upon Tyne NE20 9BJ Guide Price £295,000

A lovely three bedroom, three reception room semi detached house, with a fabulous mature and private garden and elevated views to the adjacent woodland, open fields and Prestwick Hall in the distance. The excellent family home, lived in by the current owners for over 50 years, offers a great opportunity for buyers seeking a good central location in Ponteland with open aspect views and scope for further development/extending (subject to normal planning consents). The house has been reconfigured, with the conversion of the original garage into a study/family room, and the addition of a new garage with utility and ground floor wc to the side elevation.

Entrance porch | Hallway | Study/family room | Sitting room with bay window | Dining room with a door to the terrace and rear garden | Galley style kitchen with pantry cupboard | Utility room and ground floor wc First floor landing with access to part boarded loft | Three double bedroom, two with fitted wardrobes and shelving, and the third with storage cupboard | Bathroom and separate wc | Block paved driveway Additional small driveway and single attached garage with electric roller door and inspection pit Attractive gardens with raised paved terrace, and two timber sheds | Mature trees, vegetable beds, soft fruit bushes, and apples trees.