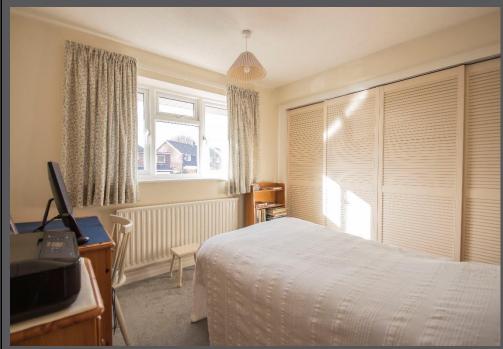

Entrance porch | Hallway | Study/family room | Sitting room with bay window | Dining room with a door to the terrace and rear garden | Galley style kitchen with pantry cupboard | Utility room and ground floor wc First floor landing with access to part boarded loft | Three double bedroom, two with fitted wardrobes and shelving, and the third with storage cupboard | Bathroom and separate wc | Block paved driveway Additional small driveway and single attached garage with electric roller door and inspection pit Attractive gardens with raised paved terrace, and two timber sheds | Mature trees, vegetable beds, soft fruit bushes, and apples trees.