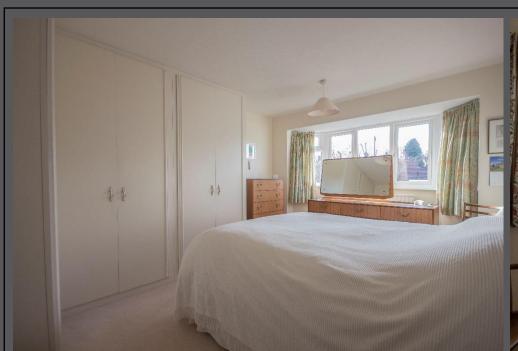

Entrance porch | Hallway | Study/family room | Sitting room with bay window | Dining room with a door to the terrace and rear garden | Galley style kitchen with pantry cupboard | Utility room and ground floor wc First floor landing with access to part boarded loft | Three double bedroom, two with fitted wardrobes and shelving, and the third with storage cupboard | Bathroom and separate wc | Block paved driveway Additional small driveway and single attached garage with electric roller door and inspection pit Attractive gardens with raised paved terrace, and two timber sheds | Mature trees, vegetable beds, soft fruit bushes, and apples trees.