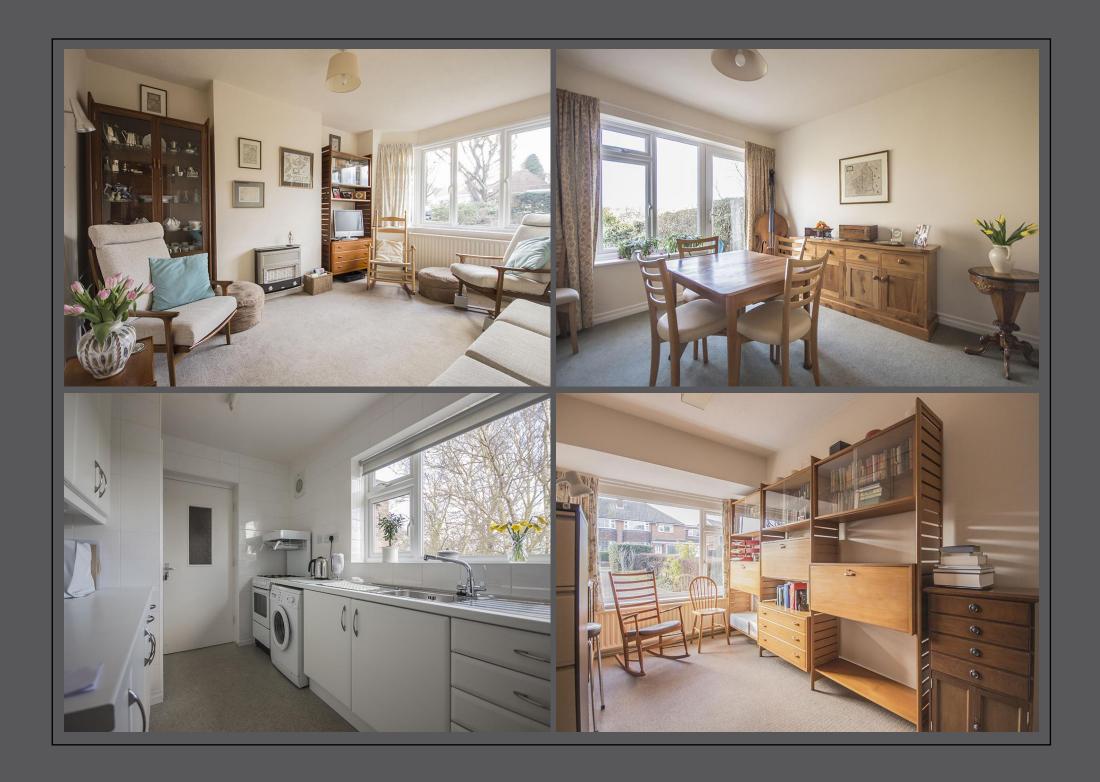

Entrance porch | Hallway | Study/family room | Sitting room with bay window | Dining room with a door to the terrace and rear garden | Galley style kitchen with pantry cupboard | Utility room and ground floor wc First floor landing with access to part boarded loft | Three double bedroom, two with fitted wardrobes and shelving, and the third with storage cupboard | Bathroom and separate wc | Block paved driveway Additional small driveway and single attached garage with electric roller door and inspection pit Attractive gardens with raised paved terrace, and two timber sheds | Mature trees, vegetable beds, soft fruit bushes, and apples trees.