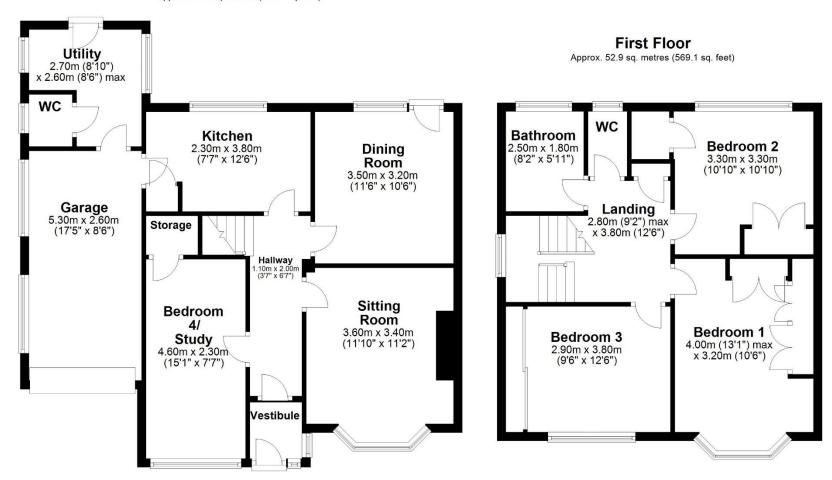

Entrance porch | Hallway | Study/family room | Sitting room with bay window | Dining room with a door to the terrace and rear garden | Galley style kitchen with pantry cupboard | Utility room and ground floor wc First floor landing with access to part boarded loft | Three double bedroom, two with fitted wardrobes and shelving, and the third with storage cupboard | Bathroom and separate wc | Block paved driveway Additional small driveway and single attached garage with electric roller door and inspection pit Attractive gardens with raised paved terrace, and two timber sheds | Mature trees, vegetable beds, soft fruit bushes, and apples trees.

## **Ground Floor**

Approx. 75.9 sq. metres (816.5 sq. feet)

Total area: approx. 128.7 sq. metres (1385.6 sq. feet)

19 Ridgely Drive, Ponteland

All enquiries to our Ponteland Office | Coates Institute, Main Street, Ponteland, Newcastle upon Tyne, NE20 9NH