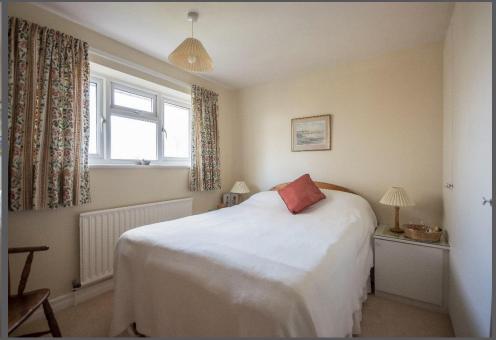

Entrance porch | Hallway | Study/family room | Sitting room with bay window | Dining room with a door to the terrace and rear garden | Galley style kitchen with pantry cupboard | Utility room and ground floor wc First floor landing with access to part boarded loft | Three double bedroom, two with fitted wardrobes and shelving, and the third with storage cupboard | Bathroom and separate wc | Block paved driveway Additional small driveway and single attached garage with electric roller door and inspection pit Attractive gardens with raised paved terrace, and two timber sheds | Mature trees, vegetable beds, soft fruit bushes, and apples trees.