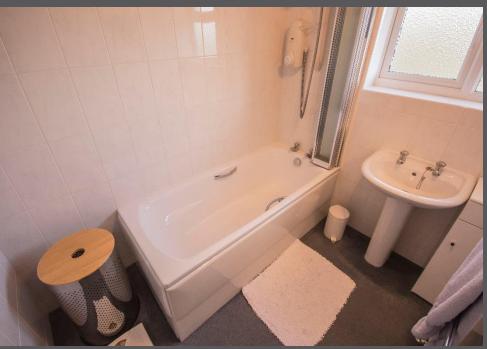

Entrance porch | Hallway | Study/family room | Sitting room with bay window | Dining room with a door to the terrace and rear garden | Galley style kitchen with pantry cupboard | Utility room and ground floor wc First floor landing with access to part boarded loft | Three double bedroom, two with fitted wardrobes and shelving, and the third with storage cupboard | Bathroom and separate wc | Block paved driveway Additional small driveway and single attached garage with electric roller door and inspection pit Attractive gardens with raised paved terrace, and two timber sheds | Mature trees, vegetable beds, soft fruit bushes, and apples trees.