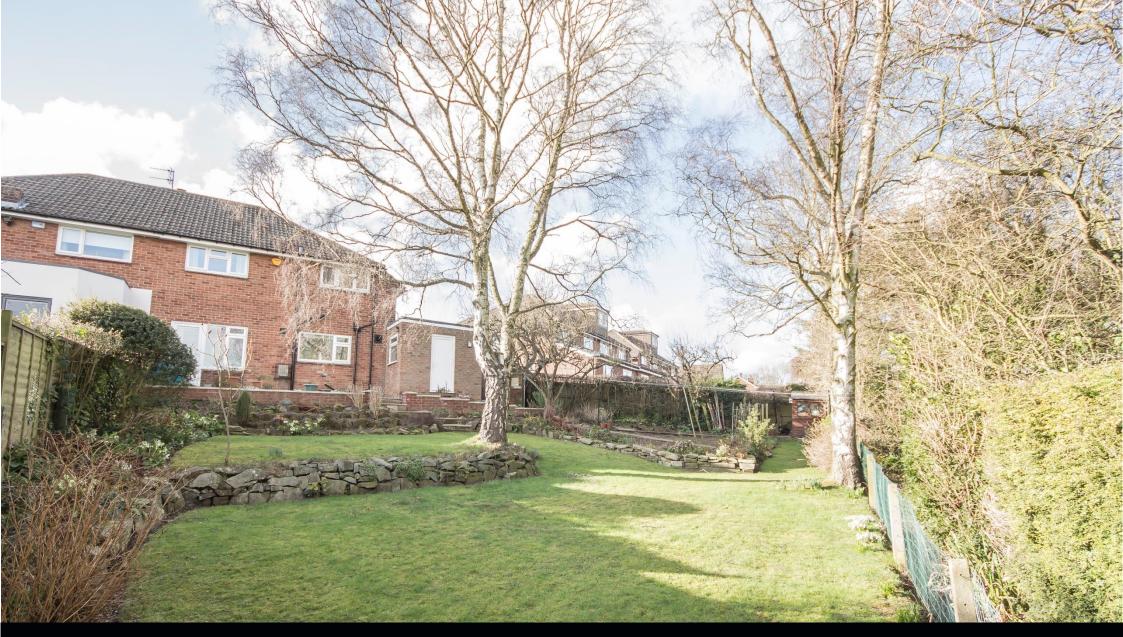

## 19 Ridgely Drive, Ponteland, Newcastle upon Tyne NE20 9BJ Guide Price £295,000

A lovely three bedroom, three reception room semi detached house, with a fabulous mature and private garden and elevated views to the adjacent woodland, open fields and Prestwick Hall in the distance. The excellent family home, lived in by the current owners for over 50 years, offers a great opportunity for buyers seeking a good central location in Ponteland with open aspect views and scope for further development/extending (subject to normal planning consents). The house has been reconfigured, with the conversion of the original garage into a study/family room, and the addition of a new garage with utility and ground floor wc to the side elevation.

Entrance porch | Hallway | Study/family room | Sitting room with bay window | Dining room with a door to the terrace and rear garden | Galley style kitchen with pantry cupboard | Utility room and ground floor wc First floor landing with access to part boarded loft | Three double bedroom, two with fitted wardrobes and shelving, and the third with storage cupboard | Bathroom and separate wc | Block paved driveway Additional small driveway and single attached garage with electric roller door and inspection pit Attractive gardens with raised paved terrace, and two timber sheds | Mature trees, vegetable beds, soft fruit bushes, and apples trees.