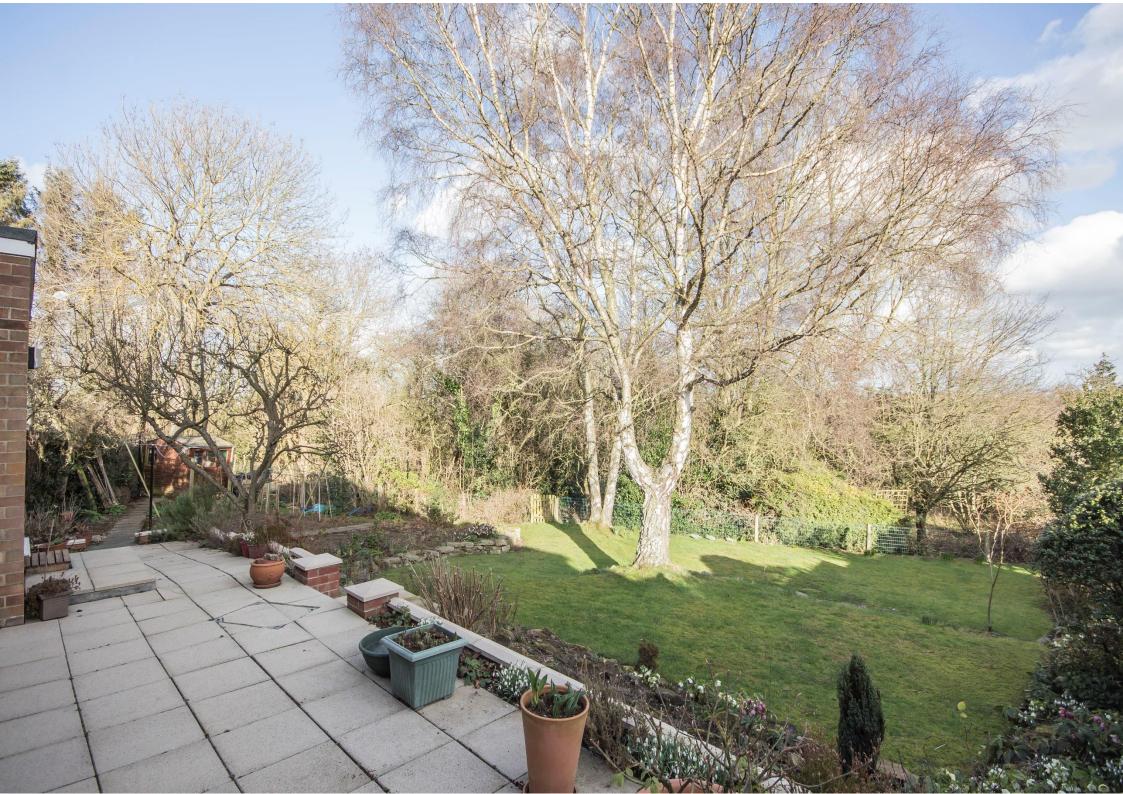

## 19 Ridgely Drive, Ponteland, Newcastle upon Tyne NE20 9BJ Guide Price £295,000

A lovely three bedroom, three reception room semi detached house, with a fabulous mature and private garden and elevated views to the adjacent woodland, open fields and Prestwick Hall in the distance. The excellent family home, lived in by the current owners for over 50 years, offers a great opportunity for buyers seeking a good central location in Ponteland with open aspect views and scope for further development/extending (subject to normal planning consents). The house has been reconfigured, with the conversion of the original garage into a study/family room, and the addition of a new garage with utility and ground floor wc to the side elevation.

Entrance porch | Hallway | Study/family room | Sitting room with bay window | Dining room with a door to the terrace and rear garden | Galley style kitchen with pantry cupboard | Utility room and ground floor wc First floor landing with access to part boarded loft | Three double bedroom, two with fitted wardrobes and shelving, and the third with storage cupboard | Bathroom and separate wc | Block paved driveway Additional small driveway and single attached garage with electric roller door and inspection pit Attractive gardens with raised paved terrace, and two timber sheds | Mature trees, vegetable beds, soft fruit bushes, and apples trees.