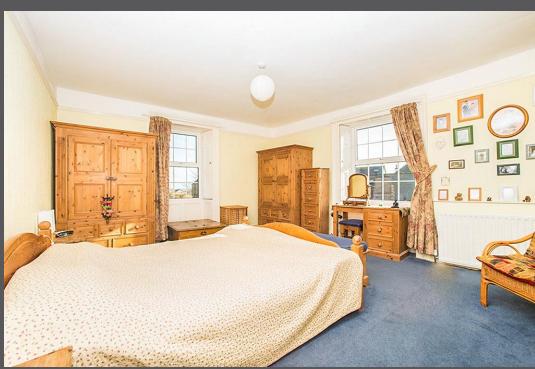

Large entrance hallway with feature Inglenook style fireplace. | Lounge - a characterful principal reception room with multi fuel stove. | Well-appointed kitchen/breakfast room with log burning stove and access to; | Utility Room/rear lobby with ground floor WC | To the first floor - Four double bedrooms. | Family bathroom incorporating roll top bath and separate shower. | Externally - To the rear of the property is a large enclosed lawned garden with patio. Storage shed and log store. Off street parking for two cars.