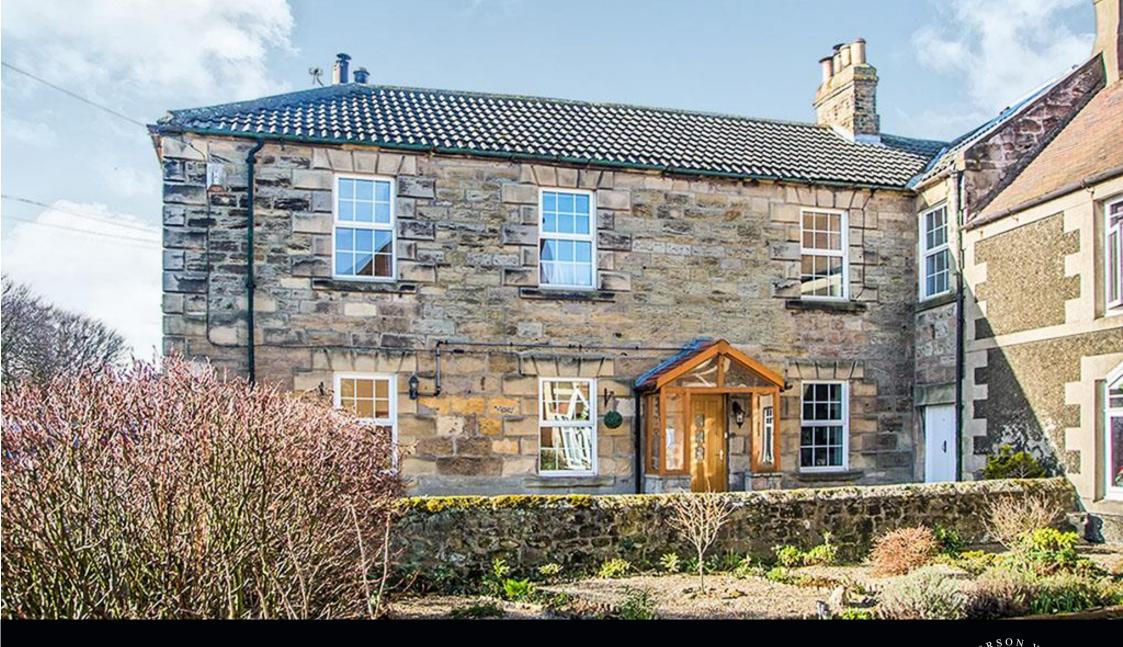

142 Main Street North Sunderland, Seahouses

## 142 Main Street, North Sunderland, Seahouses, Northumberland, NE68 7UA

£365,000

Charming stone built four-bedroom home, enjoying a pleasant position within the Hamlet of North Sunderland, just a short distance from the popular fishing Village of Seahouses on Northumberland's Heritage Coastline. The property has been upgraded by the present owner to offer attractively presented, generous accommodation which has retained many period features one would expect from a property of this age and style. The property benefits from a large enclosed rear garden with outbuilding for storage and off-street parking.