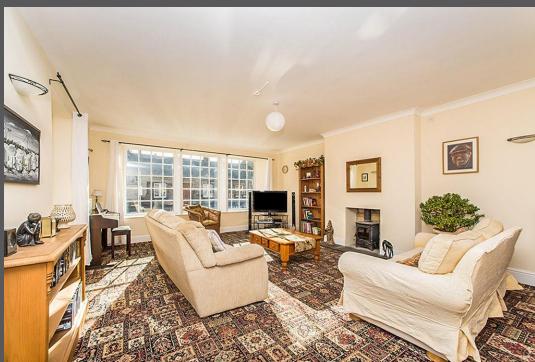

Large entrance hallway with feature Inglenook style fireplace. | Lounge - a characterful principal reception room with multi fuel stove. | Well-appointed kitchen/breakfast room with log burning stove and access to; | Utility Room/rear lobby with ground floor WC | To the first floor - Four double bedrooms. | Family bathroom incorporating roll top bath and separate shower. | Externally - To the rear of the property is a large enclosed lawned garden with patio. Storage shed and log store. Off street parking for two cars.