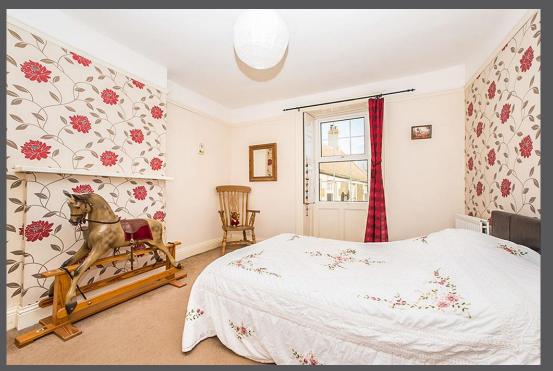

Large entrance hallway with feature Inglenook style fireplace. | Lounge - a characterful principal reception room with multi fuel stove. | Well-appointed kitchen/breakfast room with log burning stove and access to; | Utility Room/rear lobby with ground floor WC | To the first floor - Four double bedrooms. | Family bathroom incorporating roll top bath and separate shower. | Externally - To the rear of the property is a large enclosed lawned garden with patio. Storage shed and log store. Off street parking for two cars.