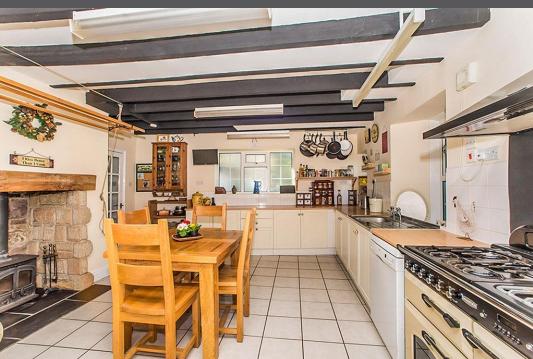

Large entrance hallway with feature Inglenook style fireplace. | Lounge - a characterful principal reception room with multi fuel stove. | Well-appointed kitchen/breakfast room with log burning stove and access to; | Utility Room/rear lobby with ground floor WC | To the first floor - Four double bedrooms. | Family bathroom incorporating roll top bath and separate shower. | Externally - To the rear of the property is a large enclosed lawned garden with patio. Storage shed and log store. Off street parking for two cars.