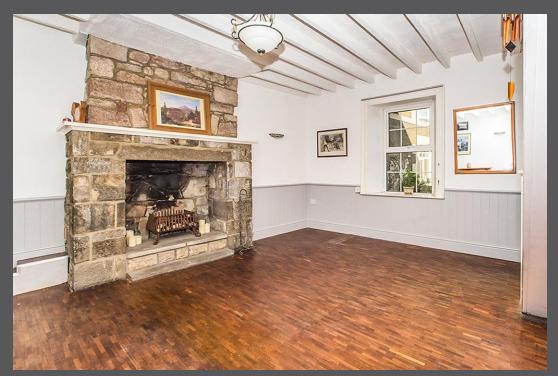

Large entrance hallway with feature Inglenook style fireplace. | Lounge - a characterful principal reception room with multi fuel stove. | Well-appointed kitchen/breakfast room with log burning stove and access to; | Utility Room/rear lobby with ground floor WC | To the first floor - Four double bedrooms. | Family bathroom incorporating roll top bath and separate shower. | Externally - To the rear of the property is a large enclosed lawned garden with patio. Storage shed and log store. Off street parking for two cars.