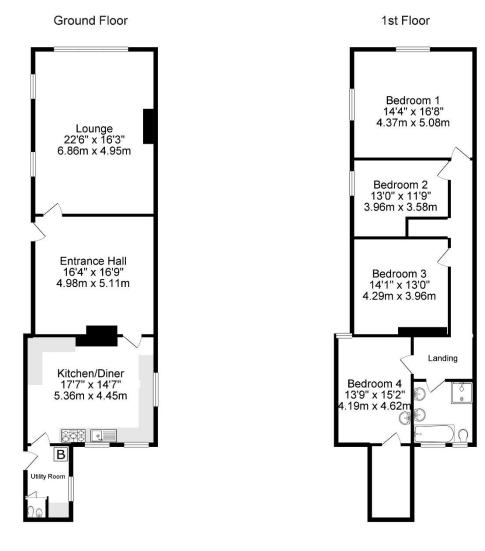

Large entrance hallway with feature Inglenook style fireplace. | Lounge - a characterful principal reception room with multi fuel stove. | Well-appointed kitchen/breakfast room with log burning stove and access to; | Utility Room/rear lobby with ground floor WC | To the first floor - Four double bedrooms. | Family bathroom incorporating roll top bath and separate shower. | Externally - To the rear of the property is a large enclosed lawned garden with patio. Storage shed and log store. Off street parking for two cars.

Services: Mains Electric, Water, Drainage & Oil-Fired Central Heating | Tenure: Freehold | Council Tax: Band D | EPC: D

White wery attempt has been made to enture the accuracy of the floorpien contained here, measurements of doors, windows, rooms and any other items are approximate and no responsibility is blain for any error, orisistin or miti-statement. This plan is for illustrative purposes only and should be used as such by any prospective purchaser. The services systems and appliances shown have not been tested and no guarantee as to the roperability or efficiency can be great.