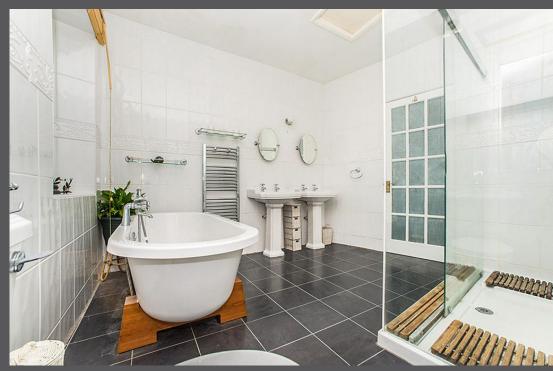

Large entrance hallway with feature Inglenook style fireplace. | Lounge - a characterful principal reception room with multi fuel stove. | Well-appointed kitchen/breakfast room with log burning stove and access to; | Utility Room/rear lobby with ground floor WC | To the first floor - Four double bedrooms. | Family bathroom incorporating roll top bath and separate shower. | Externally - To the rear of the property is a large enclosed lawned garden with patio. Storage shed and log store. Off street parking for two cars.