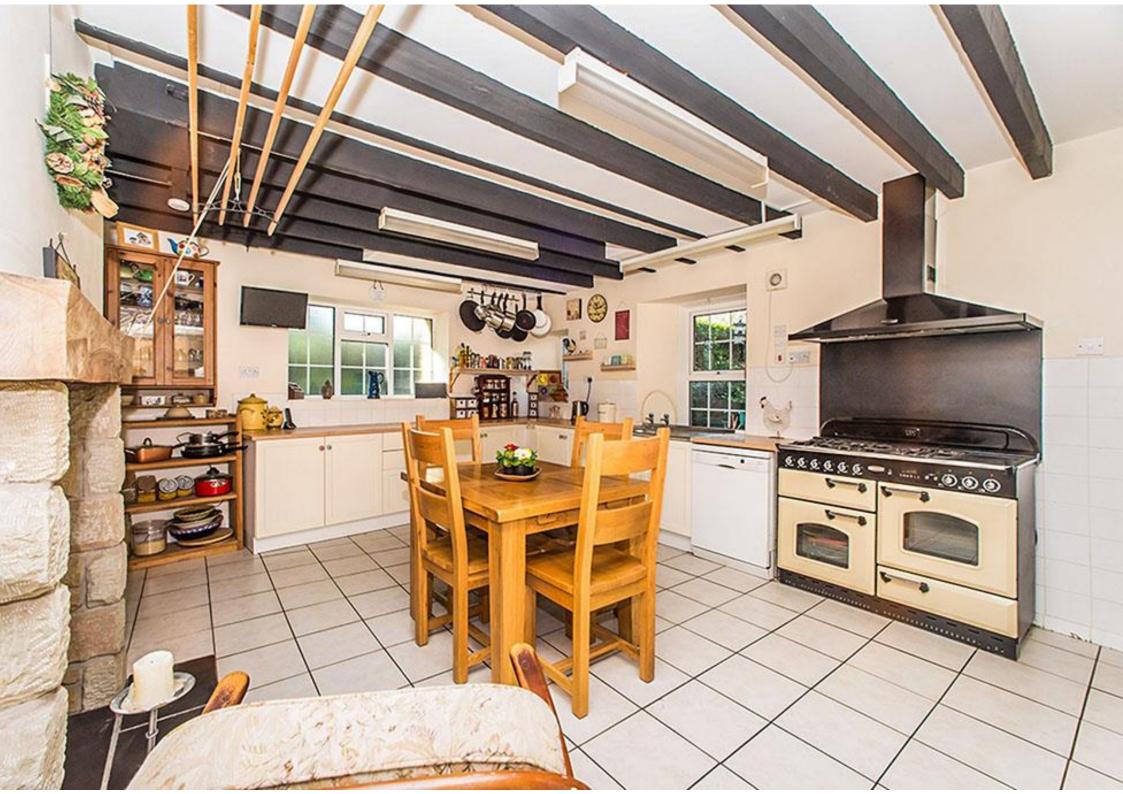

Large entrance hallway with feature Inglenook style fireplace. | Lounge - a characterful principal reception room with multi fuel stove. | Well-appointed kitchen/breakfast room with log burning stove and access to; | Utility Room/rear lobby with ground floor WC | To the first floor - Four double bedrooms. | Family bathroom incorporating roll top bath and separate shower. | Externally - To the rear of the property is a large enclosed lawned garden with patio. Storage shed and log store. Off street parking for two cars.