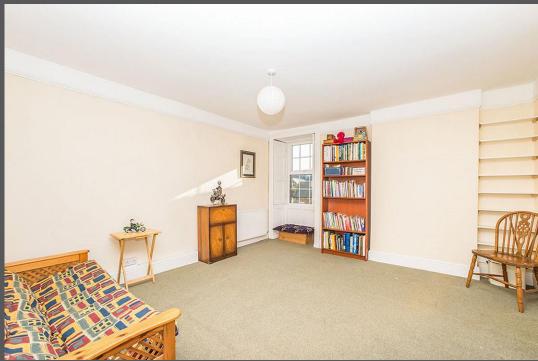

Large entrance hallway with feature Inglenook style fireplace. | Lounge - a characterful principal reception room with multi fuel stove. | Well-appointed kitchen/breakfast room with log burning stove and access to; | Utility Room/rear lobby with ground floor WC | To the first floor - Four double bedrooms. | Family bathroom incorporating roll top bath and separate shower. | Externally - To the rear of the property is a large enclosed lawned garden with patio. Storage shed and log store. Off street parking for two cars.