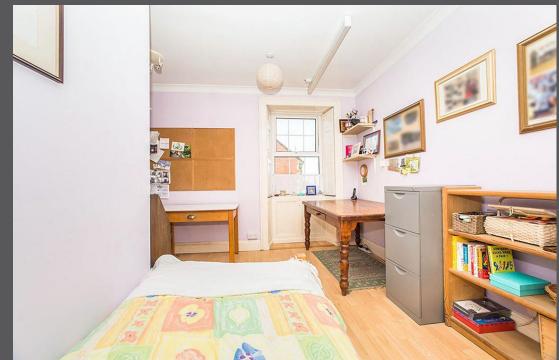

Large entrance hallway with feature Inglenook style fireplace. | Lounge - a characterful principal reception room with multi fuel stove. | Well-appointed kitchen/breakfast room with log burning stove and access to; | Utility Room/rear lobby with ground floor WC | To the first floor - Four double bedrooms. | Family bathroom incorporating roll top bath and separate shower. | Externally - To the rear of the property is a large enclosed lawned garden with patio. Storage shed and log store. Off street parking for two cars.