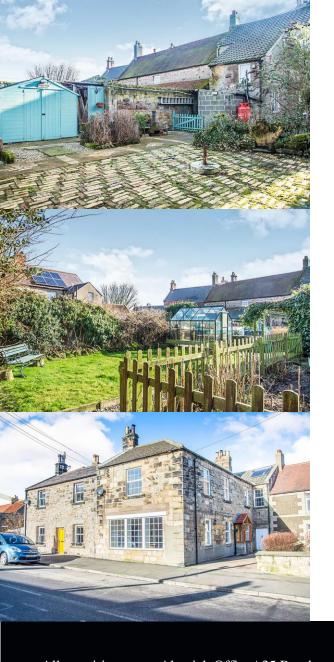

## 142 Main Street, North Sunderland, Seahouses, Northumberland, NE68 7UA

£365,000

Charming stone built four-bedroom home, enjoying a pleasant position within the Hamlet of North Sunderland, just a short distance from the popular fishing Village of Seahouses on Northumberland's Heritage Coastline. The property has been upgraded by the present owner to offer attractively presented, generous accommodation which has retained many period features one would expect from a property of this age and style. The property benefits from a large enclosed rear garden with outbuilding for storage and off-street parking.

Large entrance hallway with feature Inglenook style fireplace. | Lounge - a characterful principal reception room with multi fuel stove. | Well-appointed kitchen/breakfast room with log burning stove and access to; | Utility Room/rear lobby with ground floor WC | To the first floor - Four double bedrooms. | Family bathroom incorporating roll top bath and separate shower. | Externally - To the rear of the property is a large enclosed lawned garden with patio. Storage shed and log store. Off street parking for two cars.