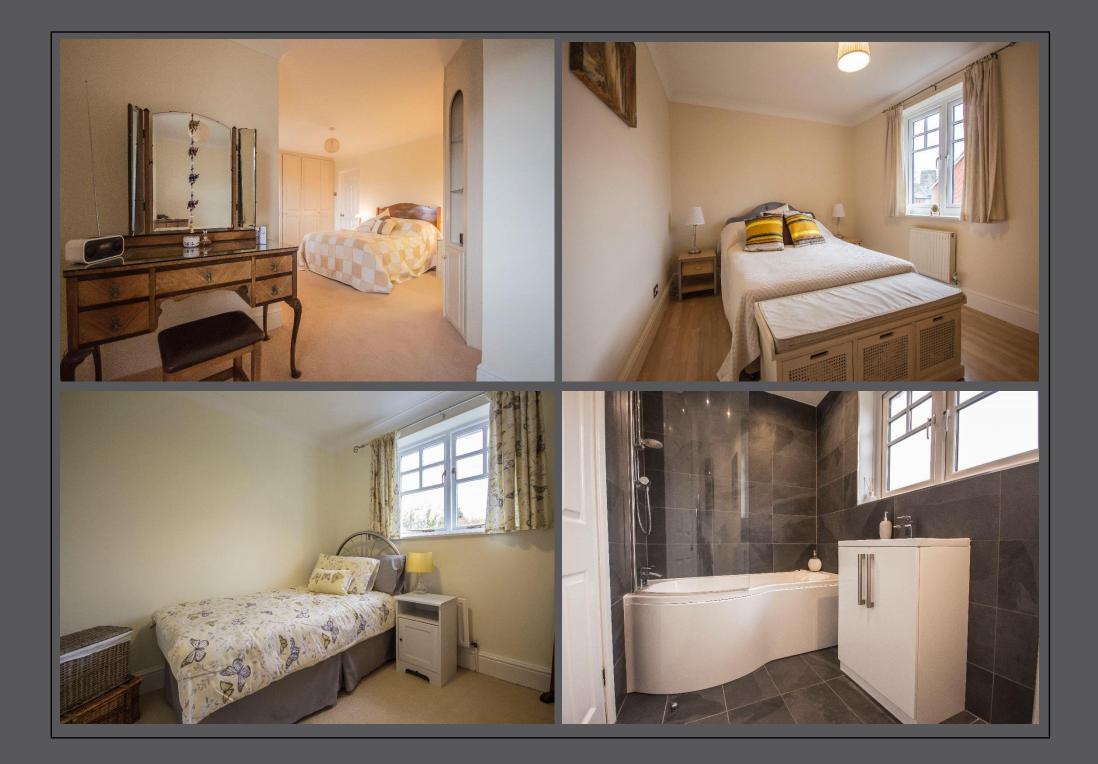

## 6 Bloomsbury Court, Gosforth, Newcastle upon Tyne NE3 4LW

Guide Price £645,000

An immaculately presented four bedroom detached house, well positioned in this much sought after development of executive homes, in the centre of Gosforth, and within walking distance of the High Street, with its wide variety of shops, cafes, and bars/restaurants. The superb family home has well proportioned accommodation set over two floors, a double width driveway with parking for up to four cars, and a detached double garage with two electric doors. The property has been a much loved home for 15 years, and has been upgraded by the current owner with quality double glazed windows and a front door, refurbished bathrooms and new fascias to the roof for easy maintenance.

Reception hallway | Cloakroom/wc | Dining room | Sitting room with doors to the Conservatory| Conservatory overlooking the garden | Excellent Kitchen/breakfast room | Utility room | First floor | Master suite with dressing area and fitted wardrobes to one wall | Ensuite shower/wc | Two further double bedrooms and a single bedroom | Family bathroom/wc | Attractive landscaped gardens and patio seating area | Detached double garage with two garage doors | Large driveway with parking for four cars.