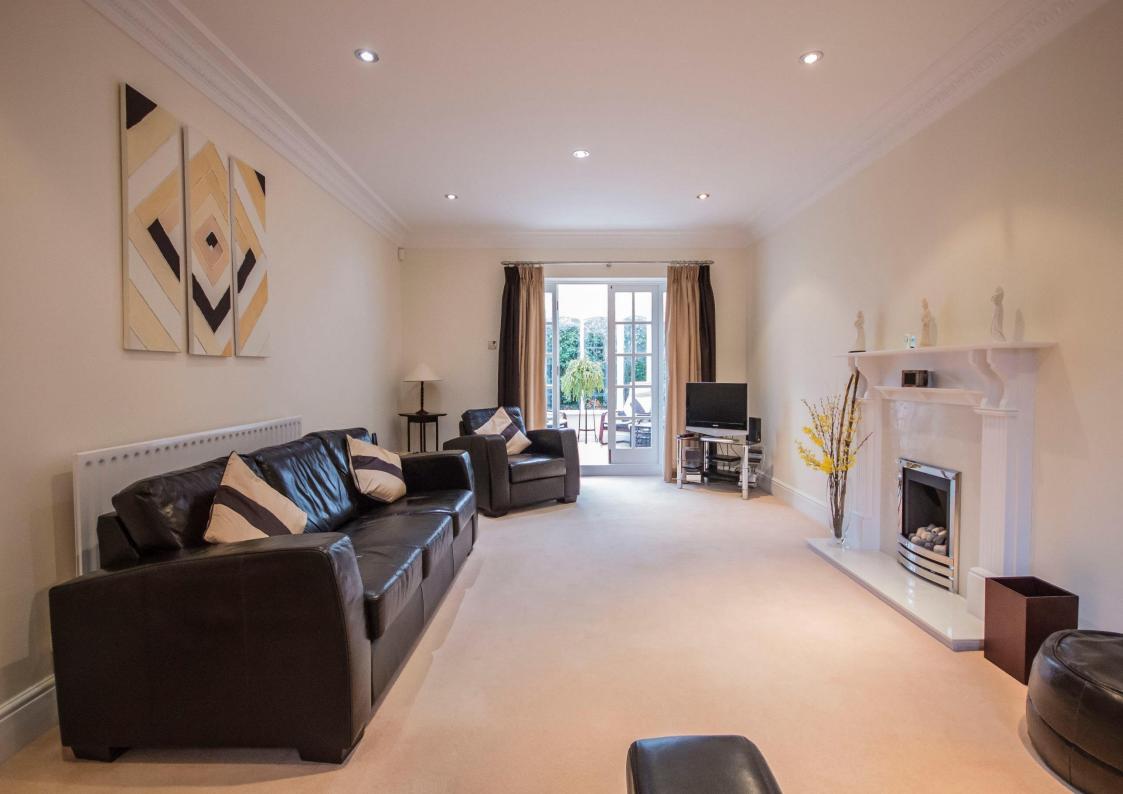

Reception hallway | Cloakroom/wc | Dining room | Sitting room with doors to the Conservatory| Conservatory overlooking the garden | Excellent Kitchen/breakfast room | Utility room | First floor | Master suite with dressing area and fitted wardrobes to one wall | Ensuite shower/wc | Two further double bedrooms and a single bedroom | Family bathroom/wc | Attractive landscaped gardens and patio seating area | Detached double garage with two garage doors | Large driveway with parking for four cars.