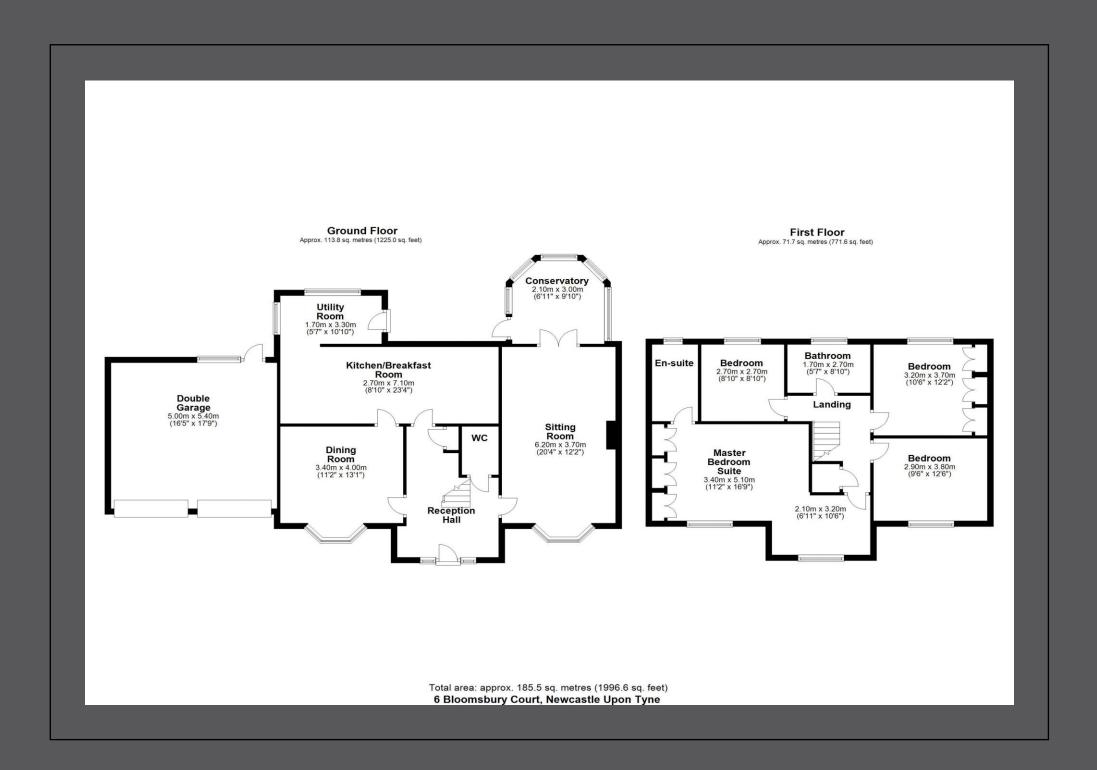

## 6 Bloomsbury Court, Gosforth, Newcastle upon Tyne NE3 4LW

Guide Price £645,000

An immaculately presented four bedroom detached house, well positioned in this much sought after development of executive homes, in the centre of Gosforth, and within walking distance of the High Street, with its wide variety of shops, cafes, and bars/restaurants. The superb family home has well proportioned accommodation set over two floors, a double width driveway with parking for up to four cars, and a detached double garage with two electric doors. The property has been a much loved home for 15 years, and has been upgraded by the current owner with quality double glazed windows and a front door, refurbished bathrooms and new fascias to the roof for easy maintenance.

Reception hallway | Cloakroom/wc | Dining room | Sitting room with doors to the Conservatory| Conservatory overlooking the garden | Excellent Kitchen/breakfast room | Utility room | First floor | Master suite with dressing area and fitted wardrobes to one wall | Ensuite shower/wc | Two further double bedrooms and a single bedroom | Family bathroom/wc | Attractive landscaped gardens and patio seating area | Detached double garage with two garage doors | Large driveway with parking for four cars.