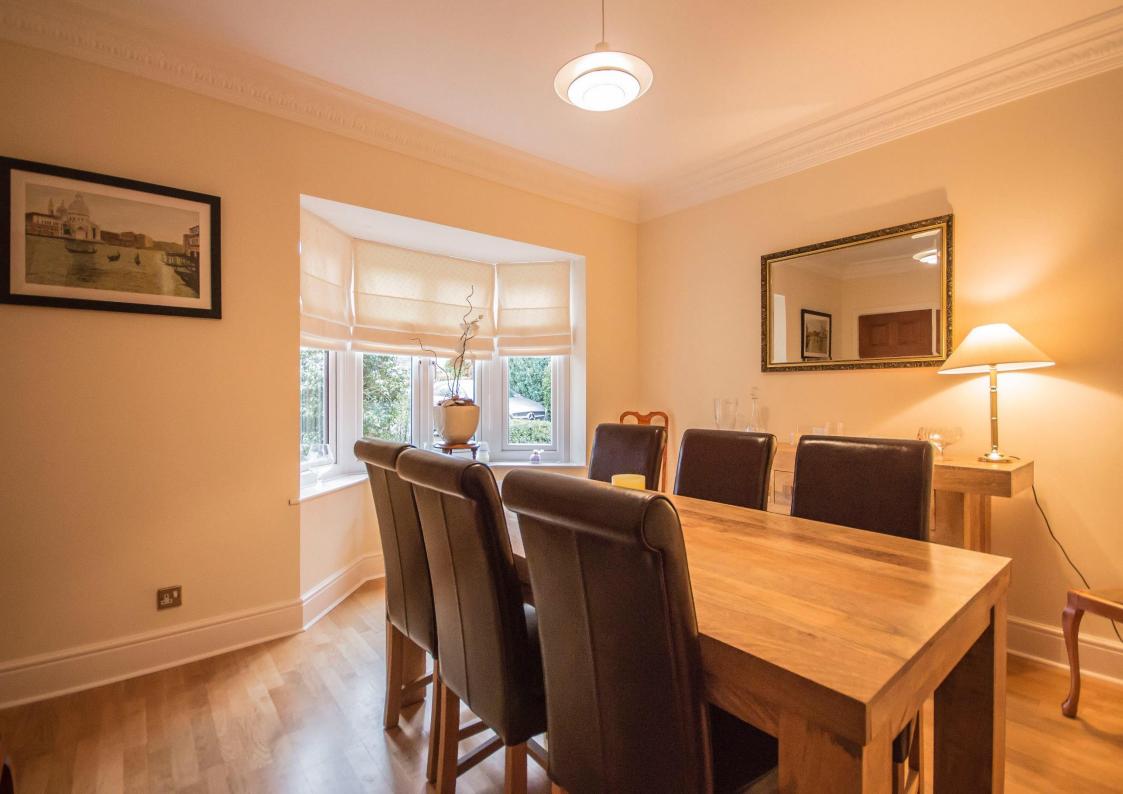

Reception hallway | Cloakroom/wc | Dining room | Sitting room with doors to the Conservatory| Conservatory overlooking the garden | Excellent Kitchen/breakfast room | Utility room | First floor | Master suite with dressing area and fitted wardrobes to one wall | Ensuite shower/wc | Two further double bedrooms and a single bedroom | Family bathroom/wc | Attractive landscaped gardens and patio seating area | Detached double garage with two garage doors | Large driveway with parking for four cars.