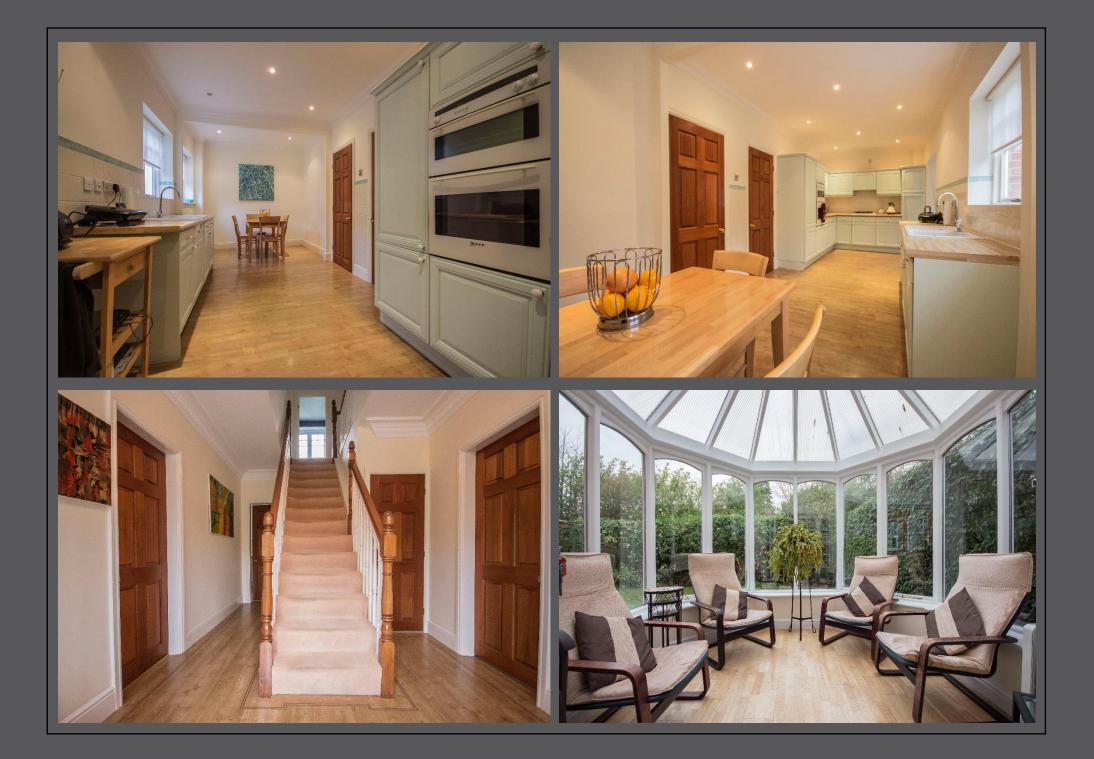

Reception hallway | Cloakroom/wc | Dining room | Sitting room with doors to the Conservatory| Conservatory overlooking the garden | Excellent Kitchen/breakfast room | Utility room | First floor | Master suite with dressing area and fitted wardrobes to one wall | Ensuite shower/wc | Two further double bedrooms and a single bedroom | Family bathroom/wc | Attractive landscaped gardens and patio seating area | Detached double garage with two garage doors | Large driveway with parking for four cars.