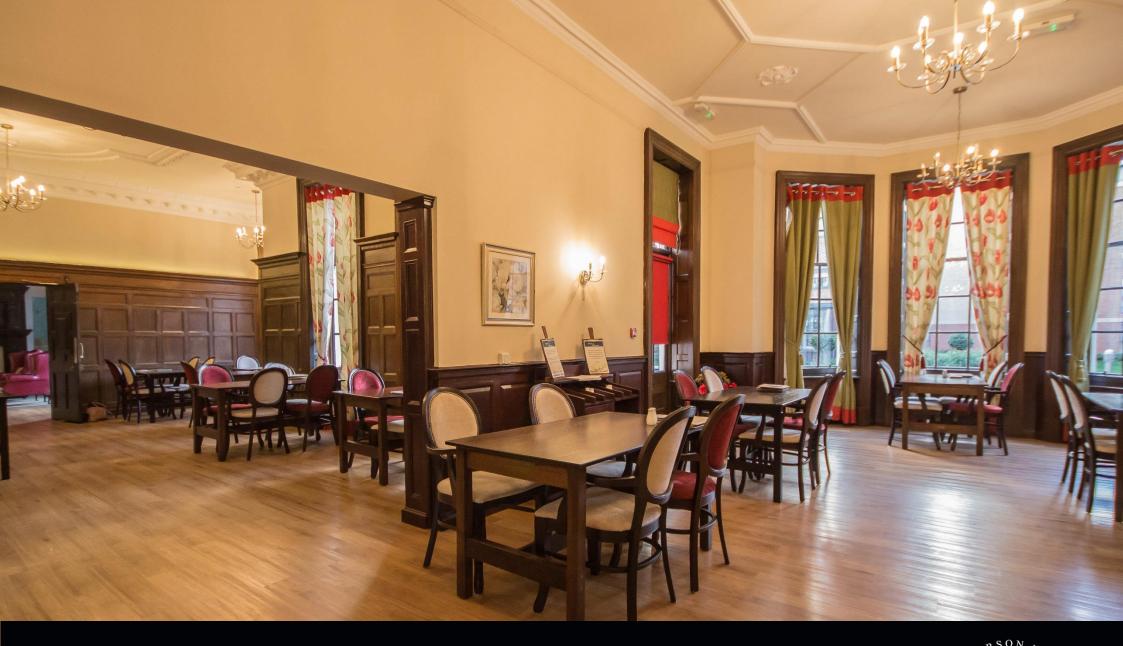

Constructed by McCarthy & Stone in 2016, Kenton Lodge provides assisted living exclusively for people aged 70 and over, allowing residents to live independently, while providing assistance and support in the comfort of your own home including domestic assistance for one hour per week and flexible care packages. The development offers a great sense of community with its range of communal areas including; dining room, living room and large reception area, as well as lovely communal gardens with attractive terraced seating areas. Incorporating the original building within the development there are many period features still to be enjoyed within the main entrance including grand staircase, ornate fireplaces and decorative ceilings.