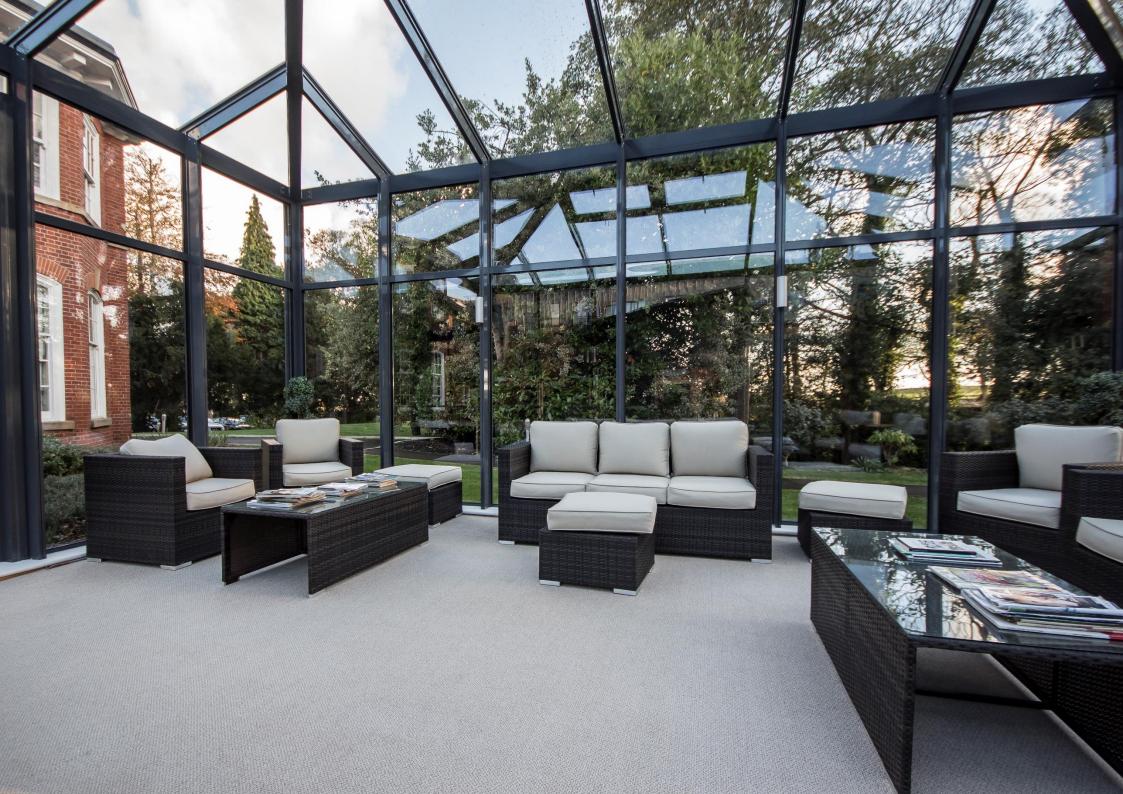

Constructed by McCarthy & Stone in 2016, Kenton Lodge provides assisted living exclusively for people aged 70 and over, allowing residents to live independently, while providing assistance and support in the comfort of your own home including domestic assistance for one hour per week and flexible care packages. The development offers a great sense of community with its range of communal areas including; dining room, living room and large reception area, as well as lovely communal gardens with attractive terraced seating areas. Incorporating the original building within the development there are many period features still to be enjoyed within the main entrance including grand staircase, ornate fireplaces and decorative ceilings.