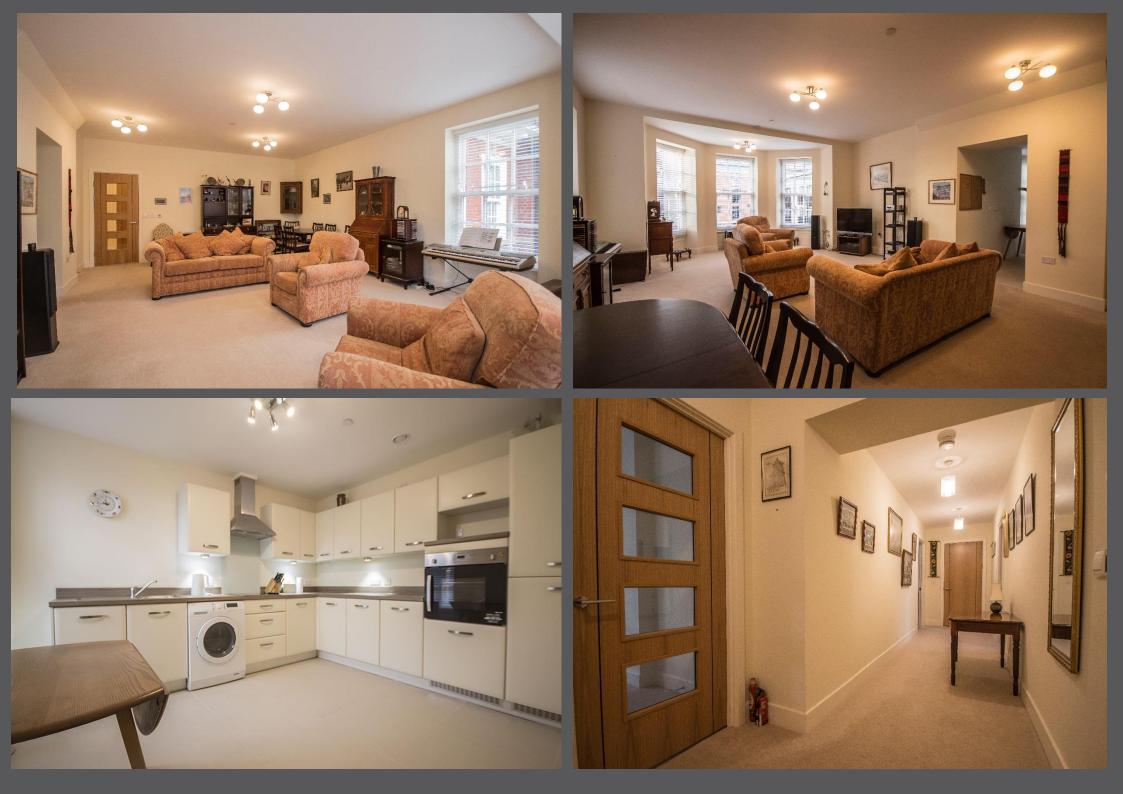

Hallway with large walk in storage cupboard | Generous lounge/dining room which has lovely high ceiling incorporating a curved bay with three panelled sash style windows, overlooking the rear elevation | Open plan access to the fitted kitchen which has integrated appliances, including electric hob with extractor hood, electric oven and fridge/freezer | Bathroom/wc incorporating bath with shower over and screen | Spacious double bedroom with three panelled sash style window to the front elevation, walk in wardrobe and en suite shower room/wc | Second good sized double bedroom | Secure entry system from the main entrance door | 24 hour emergency system with personal pendant alarm