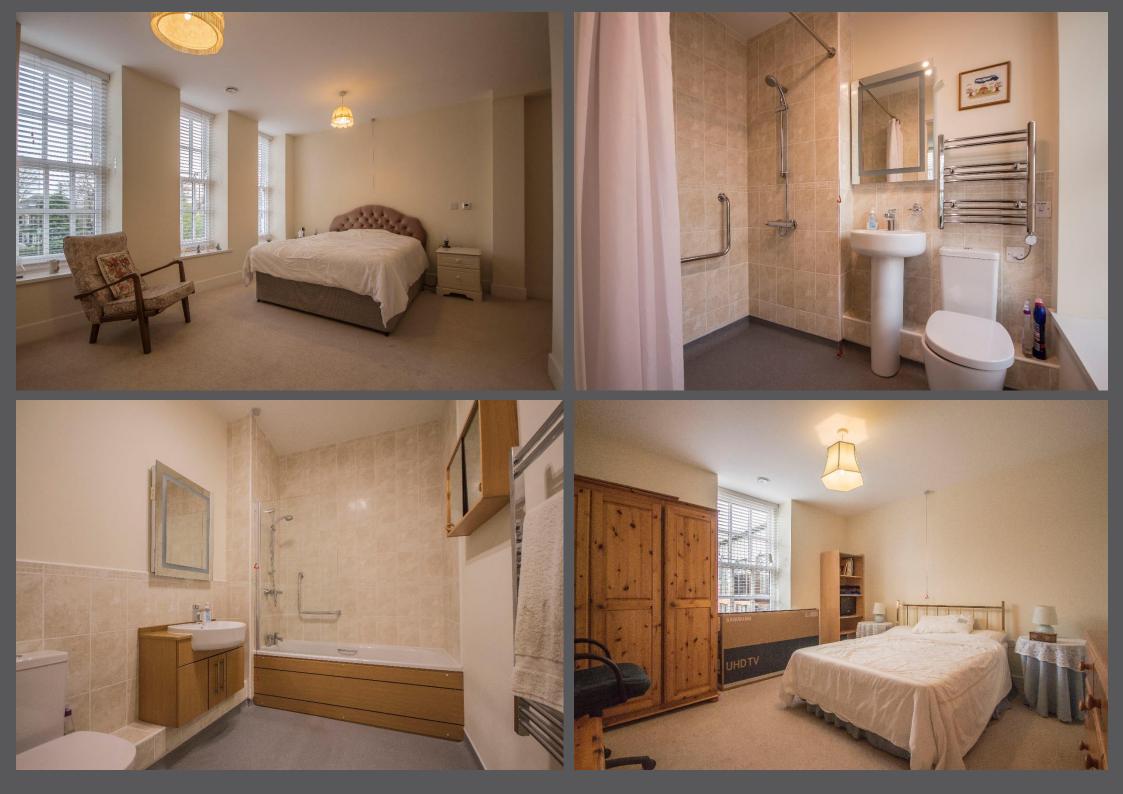

Hallway with large walk in storage cupboard | Generous lounge/dining room which has lovely high ceiling incorporating a curved bay with three panelled sash style windows, overlooking the rear elevation | Open plan access to the fitted kitchen which has integrated appliances, including electric hob with extractor hood, electric oven and fridge/freezer | Bathroom/wc incorporating bath with shower over and screen | Spacious double bedroom with three panelled sash style window to the front elevation, walk in wardrobe and en suite shower room/wc | Second good sized double bedroom | Secure entry system from the main entrance door | 24 hour emergency system with personal pendant alarm