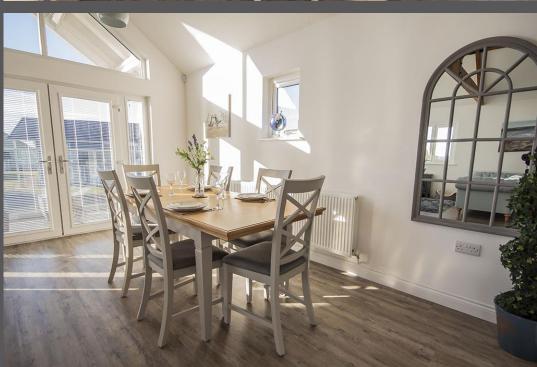

Entrance Hall with Karndean Flooring and stairs to the first-floor reception space. | To the ground floor | Master bedroom with built in wardrobes and En suite shower room/wc | Two further double bedrooms one of which also has built in wardrobe. | Bathroom/wc including separate shower. | To the first floor is a fabulous open plan reception space with vaulted and beamed ceiling. Incorporating a generous lounge/ dining area which has glazed elevation with two set of french doors onto a glass balcony, ideal for outside entertaining. The kitchen is well appointed, finished in a contemporary style extending to a central island and incorporates integrated appliances including gas hob with stainless steel extractor, integrated electric oven, combination oven, fridge/freezer, wine cooler and dishwasher. From the kitchen there are further french doors onto a Juliet balcony with further double-glazed windows to three of the elevations meaning the room enjoys a good deal of natural light. Externally - open plan gardens surround the property with external store room and extended parking area suitable for up to three cars.