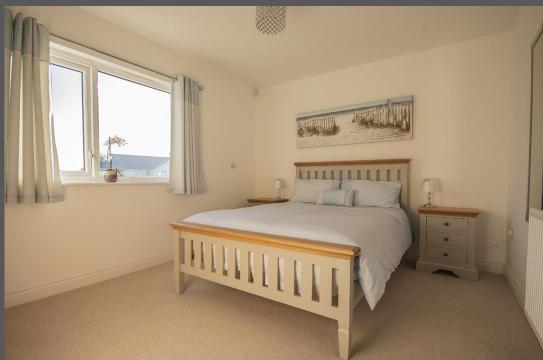

Entrance Hall with Karndean Flooring and stairs to the first-floor reception space. | To the ground floor | Master bedroom with built in wardrobes and En suite shower room/wc | Two further double bedrooms one of which also has built in wardrobe. | Bathroom/wc including separate shower. | To the first floor is a fabulous open plan reception space with vaulted and beamed ceiling. Incorporating a generous lounge/ dining area which has glazed elevation with two set of french doors onto a glass balcony, ideal for outside entertaining. The kitchen is well appointed, finished in a contemporary style extending to a central island and incorporates integrated appliances including gas hob with stainless steel extractor, integrated electric oven, combination oven, fridge/freezer, wine cooler and dishwasher. From the kitchen there are further french doors onto a Juliet balcony with further double-glazed windows to three of the elevations meaning the room enjoys a good deal of natural light. Externally - open plan gardens surround the property with external store room and extended parking area suitable for up to three cars.