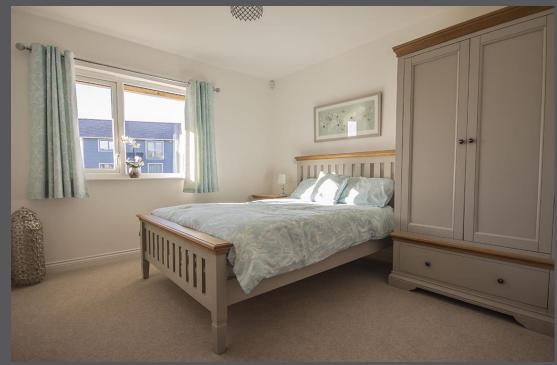

Entrance Hall with Karndean Flooring and stairs to the first-floor reception space. | To the ground floor | Master bedroom with built in wardrobes and En suite shower room/wc | Two further double bedrooms one of which also has built in wardrobe. | Bathroom/wc including separate shower. | To the first floor is a fabulous open plan reception space with vaulted and beamed ceiling. Incorporating a generous lounge/ dining area which has glazed elevation with two set of french doors onto a glass balcony, ideal for outside entertaining. The kitchen is well appointed, finished in a contemporary style extending to a central island and incorporates integrated appliances including gas hob with stainless steel extractor, integrated electric oven, combination oven, fridge/freezer, wine cooler and dishwasher. From the kitchen there are further french doors onto a Juliet balcony with further double-glazed windows to three of the elevations meaning the room enjoys a good deal of natural light. Externally - open plan gardens surround the property with external store room and extended parking area suitable for up to three cars.