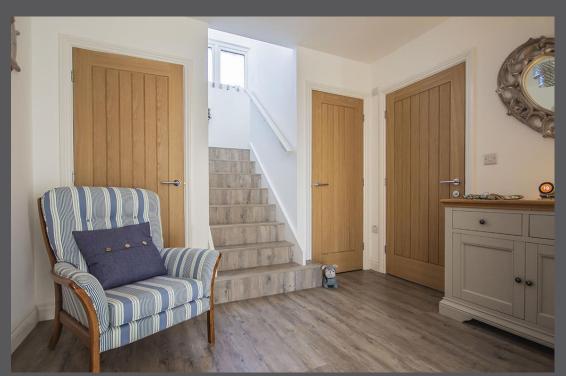

Entrance Hall with Karndean Flooring and stairs to the first-floor reception space. | To the ground floor | Master bedroom with built in wardrobes and En suite shower room/wc | Two further double bedrooms one of which also has built in wardrobe. | Bathroom/wc including separate shower. | To the first floor is a fabulous open plan reception space with vaulted and beamed ceiling. Incorporating a generous lounge/ dining area which has glazed elevation with two set of french doors onto a glass balcony, ideal for outside entertaining. The kitchen is well appointed, finished in a contemporary style extending to a central island and incorporates integrated appliances including gas hob with stainless steel extractor, integrated electric oven, combination oven, fridge/freezer, wine cooler and dishwasher. From the kitchen there are further french doors onto a Juliet balcony with further double-glazed windows to three of the elevations meaning the room enjoys a good deal of natural light. Externally - open plan gardens surround the property with external store room and extended parking area suitable for up to three cars.