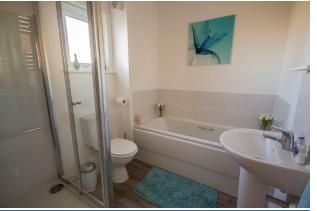

Entrance Hall with Karndean Flooring and stairs to the first-floor reception space. | To the ground floor | Master bedroom with built in wardrobes and En suite shower room/wc | Two further double bedrooms one of which also has built in wardrobe. | Bathroom/wc including separate shower. | To the first floor is a fabulous open plan reception space with vaulted and beamed ceiling. Incorporating a generous lounge/ dining area which has glazed elevation with two set of french doors onto a glass balcony, ideal for outside entertaining. The kitchen is well appointed, finished in a contemporary style extending to a central island and incorporates integrated appliances including gas hob with stainless steel extractor, integrated electric oven, combination oven, fridge/freezer, wine cooler and dishwasher. From the kitchen there are further french doors onto a Juliet balcony with further double-glazed windows to three of the elevations meaning the room enjoys a good deal of natural light. Externally - open plan gardens surround the property with external store room and extended parking area suitable for up to three cars.