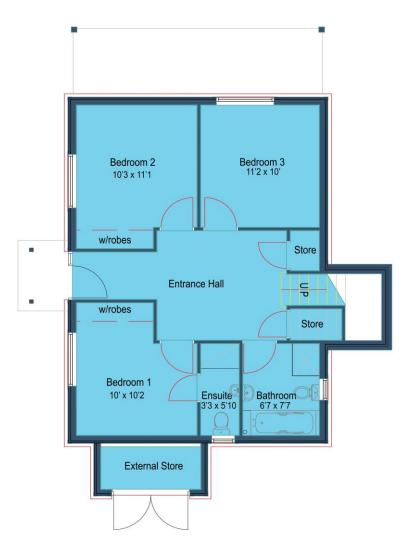

Entrance Hall with Karndean Flooring and stairs to the first-floor reception space. | To the ground floor | Master bedroom with built in wardrobes and En suite shower room/wc | Two further double bedrooms one of which also has built in wardrobe. | Bathroom/wc including separate shower. | To the first floor is a fabulous open plan reception space with vaulted and beamed ceiling. Incorporating a generous lounge/ dining area which has glazed elevation with two set of french doors onto a glass balcony, ideal for outside entertaining. The kitchen is well appointed, finished in a contemporary style extending to a central island and incorporates integrated appliances including gas hob with stainless steel extractor, integrated electric oven, combination oven, fridge/freezer, wine cooler and dishwasher. From the kitchen there are further french doors onto a Juliet balcony with further double-glazed windows to three of the elevations meaning the room enjoys a good deal of natural light. Externally - open plan gardens surround the property with external store room and extended parking area suitable for up to three cars.