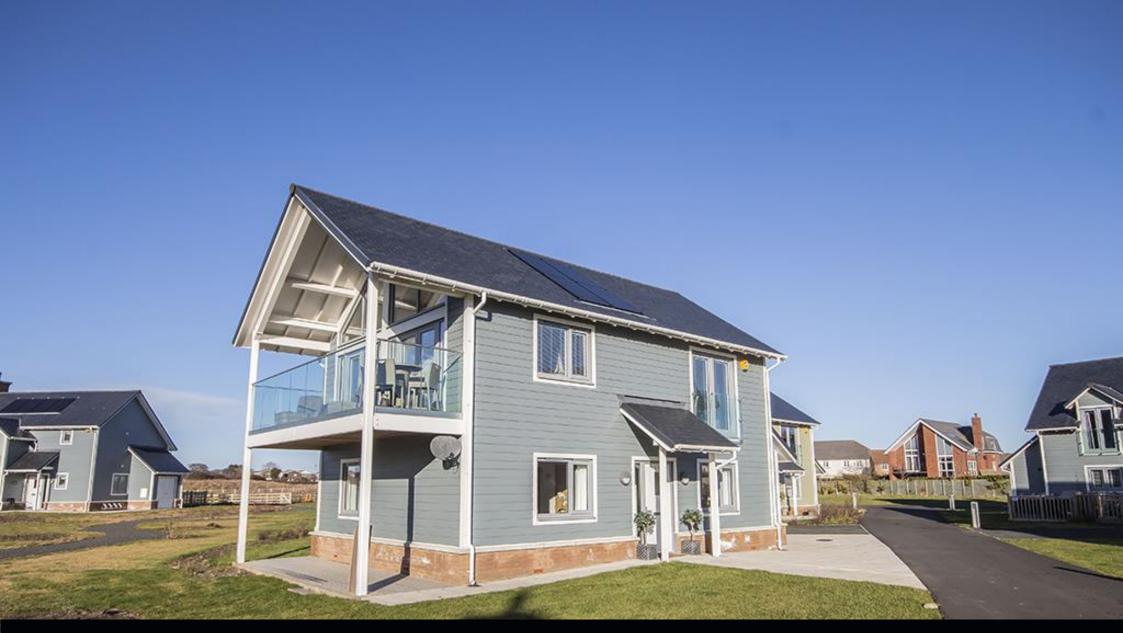

## £395,000

We are delighted to welcome to the market this beautifully presented, detached holiday home. occupying a fabulous position within the much sought-after development of Bernicia Way, enjoying lovely aspect from the external glass balcony over the development towards Beadnell Bay. Constructed by Lindisfarne Homes in 2016/17 in a 'Fulmer' Style this contemporary property has been finished internally to an excellent standard and is one of only four homes of this design within this development of only 40 Homes. The property enjoys excellent access to all local facilities and amenities as well as just a short walk to Beadnell Bay and the Beach.

Entrance Hall with Karndean Flooring and stairs to the first-floor reception space. | To the ground floor | Master bedroom with built in wardrobes and En suite shower room/wc | Two further double bedrooms one of which also has built in wardrobe. | Bathroom/wc including separate shower. | To the first floor is a fabulous open plan reception space with vaulted and beamed ceiling. Incorporating a generous lounge/ dining area which has glazed elevation with two set of french doors onto a glass balcony, ideal for outside entertaining. The kitchen is well appointed, finished in a contemporary style extending to a central island and incorporates integrated appliances including gas hob with stainless steel extractor, integrated electric oven, combination oven, fridge/freezer, wine cooler and dishwasher. From the kitchen there are further french doors onto a Juliet balcony with further double-glazed windows to three of the elevations meaning the room enjoys a good deal of natural light. Externally - open plan gardens surround the property with external store room and extended parking area suitable for up to three cars.