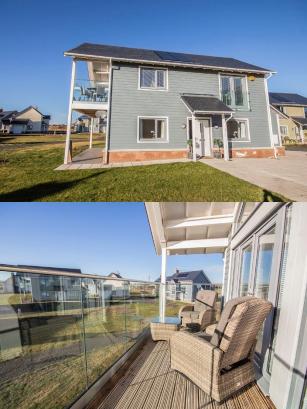

## £395,000

We are delighted to welcome to the market this beautifully presented, detached holiday home. occupying a fabulous position within the much sought-after development of Bernicia Way, enjoying lovely aspect from the external glass balcony over the development towards Beadnell Bay. Constructed by Lindisfarne Homes in 2016/17 in a 'Fulmer' Style this contemporary property has been finished internally to an excellent standard and is one of only four homes of this design within this development of only 40 Homes. The property enjoys excellent access to all local facilities and amenities as well as just a short walk to Beadnell Bay and the Beach.

Entrance Hall with Karndean Flooring and stairs to the first-floor reception space. | To the ground floor | Master bedroom with built in wardrobes and En suite shower room/wc | Two further double bedrooms one of which also has built in wardrobe. | Bathroom/wc including separate shower. | To the first floor is a fabulous open plan reception space with vaulted and beamed ceiling. Incorporating a generous lounge/ dining area which has glazed elevation with two set of french doors onto a glass balcony, ideal for outside entertaining. The kitchen is well appointed, finished in a contemporary style extending to a central island and incorporates integrated appliances including gas hob with stainless steel extractor, integrated electric oven, combination oven, fridge/freezer, wine cooler and dishwasher. From the kitchen there are further french doors onto a Juliet balcony with further double-glazed windows to three of the elevations meaning the room enjoys a good deal of natural light. Externally - open plan gardens surround the property with external store room and extended parking area suitable for up to three cars.