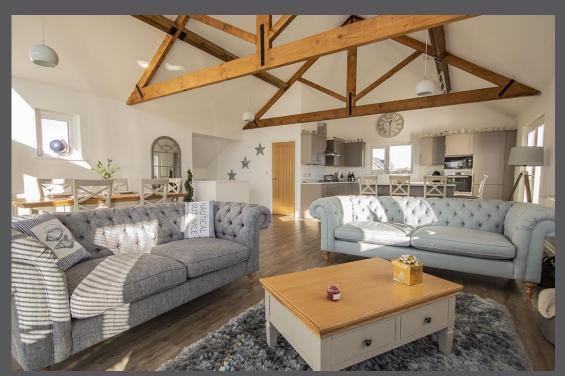

Entrance Hall with Karndean Flooring and stairs to the first-floor reception space. | To the ground floor | Master bedroom with built in wardrobes and En suite shower room/wc | Two further double bedrooms one of which also has built in wardrobe. | Bathroom/wc including separate shower. | To the first floor is a fabulous open plan reception space with vaulted and beamed ceiling. Incorporating a generous lounge/ dining area which has glazed elevation with two set of french doors onto a glass balcony, ideal for outside entertaining. The kitchen is well appointed, finished in a contemporary style extending to a central island and incorporates integrated appliances including gas hob with stainless steel extractor, integrated electric oven, combination oven, fridge/freezer, wine cooler and dishwasher. From the kitchen there are further french doors onto a Juliet balcony with further double-glazed windows to three of the elevations meaning the room enjoys a good deal of natural light. Externally - open plan gardens surround the property with external store room and extended parking area suitable for up to three cars.