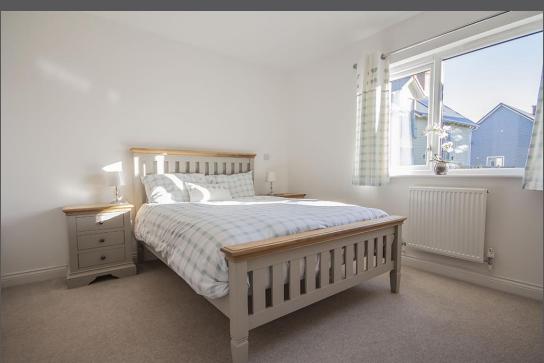

Entrance Hall with Karndean Flooring and stairs to the first-floor reception space. | To the ground floor | Master bedroom with built in wardrobes and En suite shower room/wc | Two further double bedrooms one of which also has built in wardrobe. | Bathroom/wc including separate shower. | To the first floor is a fabulous open plan reception space with vaulted and beamed ceiling. Incorporating a generous lounge/ dining area which has glazed elevation with two set of french doors onto a glass balcony, ideal for outside entertaining. The kitchen is well appointed, finished in a contemporary style extending to a central island and incorporates integrated appliances including gas hob with stainless steel extractor, integrated electric oven, combination oven, fridge/freezer, wine cooler and dishwasher. From the kitchen there are further french doors onto a Juliet balcony with further double-glazed windows to three of the elevations meaning the room enjoys a good deal of natural light. Externally - open plan gardens surround the property with external store room and extended parking area suitable for up to three cars.