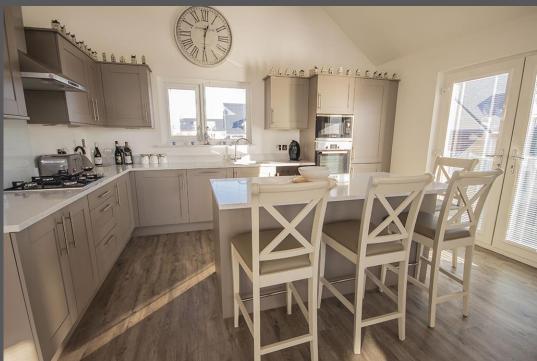

Entrance Hall with Karndean Flooring and stairs to the first-floor reception space. | To the ground floor | Master bedroom with built in wardrobes and En suite shower room/wc | Two further double bedrooms one of which also has built in wardrobe. | Bathroom/wc including separate shower. | To the first floor is a fabulous open plan reception space with vaulted and beamed ceiling. Incorporating a generous lounge/ dining area which has glazed elevation with two set of french doors onto a glass balcony, ideal for outside entertaining. The kitchen is well appointed, finished in a contemporary style extending to a central island and incorporates integrated appliances including gas hob with stainless steel extractor, integrated electric oven, combination oven, fridge/freezer, wine cooler and dishwasher. From the kitchen there are further french doors onto a Juliet balcony with further double-glazed windows to three of the elevations meaning the room enjoys a good deal of natural light. Externally - open plan gardens surround the property with external store room and extended parking area suitable for up to three cars.