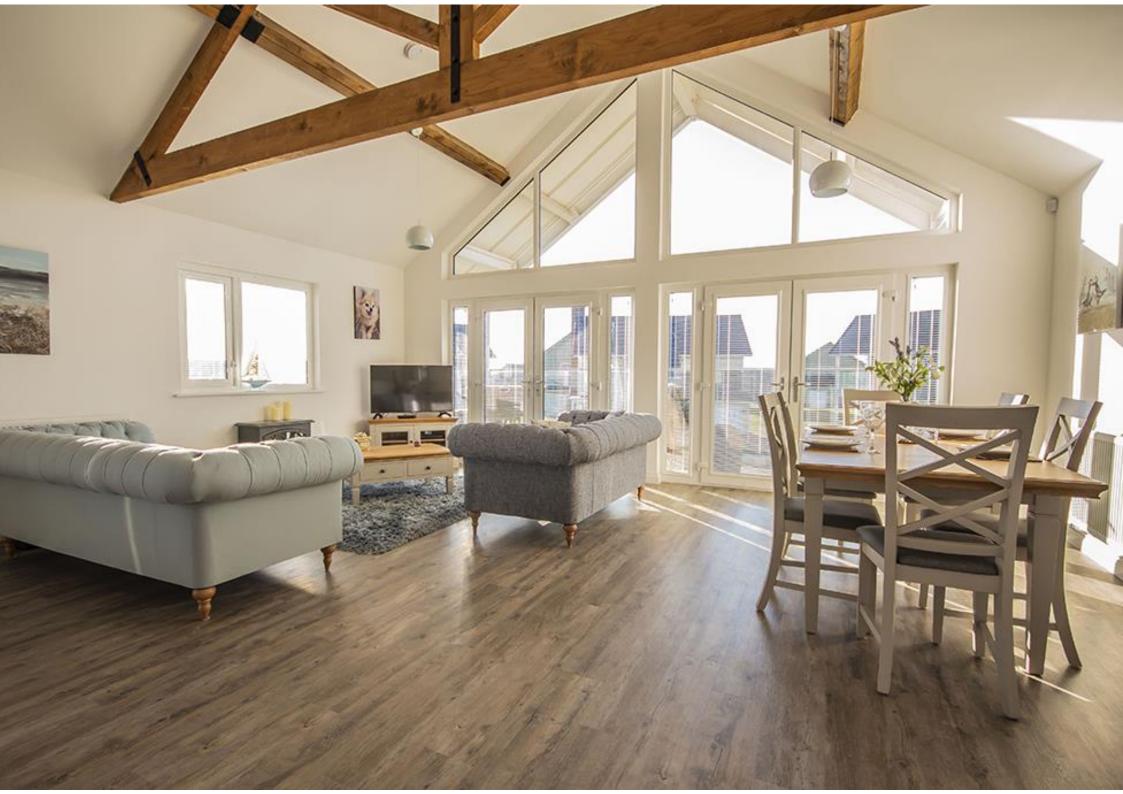

Entrance Hall with Karndean Flooring and stairs to the first-floor reception space. | To the ground floor | Master bedroom with built in wardrobes and En suite shower room/wc | Two further double bedrooms one of which also has built in wardrobe. | Bathroom/wc including separate shower. | To the first floor is a fabulous open plan reception space with vaulted and beamed ceiling. Incorporating a generous lounge/ dining area which has glazed elevation with two set of french doors onto a glass balcony, ideal for outside entertaining. The kitchen is well appointed, finished in a contemporary style extending to a central island and incorporates integrated appliances including gas hob with stainless steel extractor, integrated electric oven, combination oven, fridge/freezer, wine cooler and dishwasher. From the kitchen there are further french doors onto a Juliet balcony with further double-glazed windows to three of the elevations meaning the room enjoys a good deal of natural light. Externally - open plan gardens surround the property with external store room and extended parking area suitable for up to three cars.