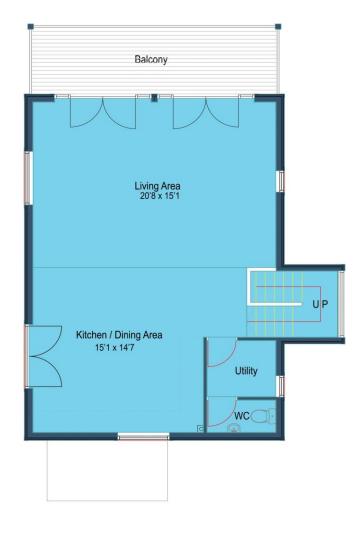

Entrance Hall with Karndean Flooring and stairs to the first-floor reception space. | To the ground floor | Master bedroom with built in wardrobes and En suite shower room/wc | Two further double bedrooms one of which also has built in wardrobe. | Bathroom/wc including separate shower. | To the first floor is a fabulous open plan reception space with vaulted and beamed ceiling. Incorporating a generous lounge/ dining area which has glazed elevation with two set of french doors onto a glass balcony, ideal for outside entertaining. The kitchen is well appointed, finished in a contemporary style extending to a central island and incorporates integrated appliances including gas hob with stainless steel extractor, integrated electric oven, combination oven, fridge/freezer, wine cooler and dishwasher. From the kitchen there are further french doors onto a Juliet balcony with further double-glazed windows to three of the elevations meaning the room enjoys a good deal of natural light. Externally - open plan gardens surround the property with external store room and extended parking area suitable for up to three cars.