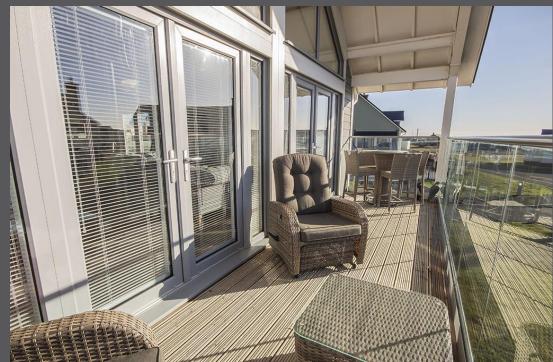

Entrance Hall with Karndean Flooring and stairs to the first-floor reception space. | To the ground floor | Master bedroom with built in wardrobes and En suite shower room/wc | Two further double bedrooms one of which also has built in wardrobe. | Bathroom/wc including separate shower. | To the first floor is a fabulous open plan reception space with vaulted and beamed ceiling. Incorporating a generous lounge/ dining area which has glazed elevation with two set of french doors onto a glass balcony, ideal for outside entertaining. The kitchen is well appointed, finished in a contemporary style extending to a central island and incorporates integrated appliances including gas hob with stainless steel extractor, integrated electric oven, combination oven, fridge/freezer, wine cooler and dishwasher. From the kitchen there are further french doors onto a Juliet balcony with further double-glazed windows to three of the elevations meaning the room enjoys a good deal of natural light. Externally - open plan gardens surround the property with external store room and extended parking area suitable for up to three cars.