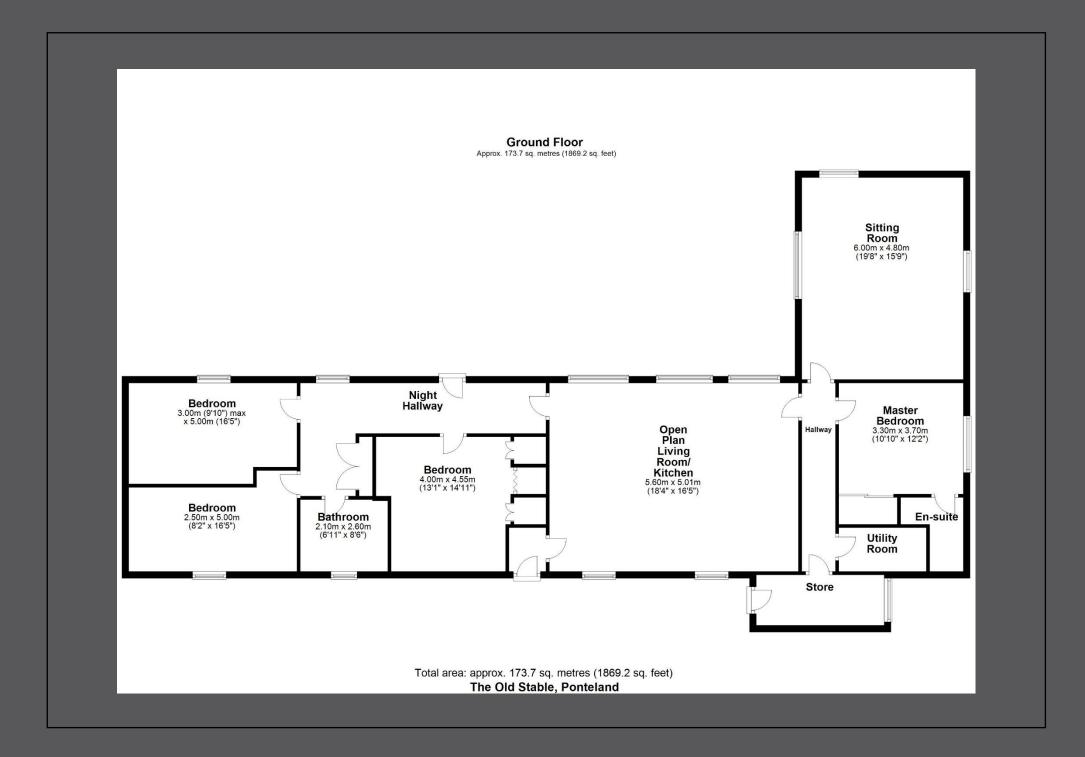

The Old Stables

Twizell

The Old Stables, Twizell, Ponteland NE20 0AL

Offers in the Region Of £525,000

The Old Stables is a fabulous Grade II listed stone detached house, converted from the original 18th century Hayloft, in this attractive farm steading of four individual dwellings. The four bedroom family home occupies a beautiful garden site of approx. 0.34 acres, with excellent open aspect easterly views over the surrounding fields and countryside, a long private driveway with parking for several cars, a timber double garage and part walled garden. The property, lived in by the current owner for 20 years, offers versatile single storey accommodation, retaining many traditional features including vaulted beamed ceilings, mezzanine area in the sitting room, original arch byre windows, and wood internal latch doors.

Hallway | Magnificent open plan kitchen/living room with arch byre windows and beamed vaulted ceiling | Generous sitting room with feature mezzanine area and beamed vaulted ceiling | Master bedroom | Ensuite shower/wc | Utility and store with access to the garden | Night hallway | Three further double bedrooms | Shower room/wc | Timber double garage | Long private driveway Attractive mature gardens with open rural views | The property is ideally located for easy access to Ponteland (approx 4.8 miles ) and Morpeth (approx. 6.7 miles ), with their wide variety of shops, cafes, bars/restaurants, local amenities and schooling for all ages - the school bus collects from the end of the lane for Ponteland schools. There are excellent road links to Newcastle city centre, Newcastle International Airport and the A1 for commuting throughout the region.