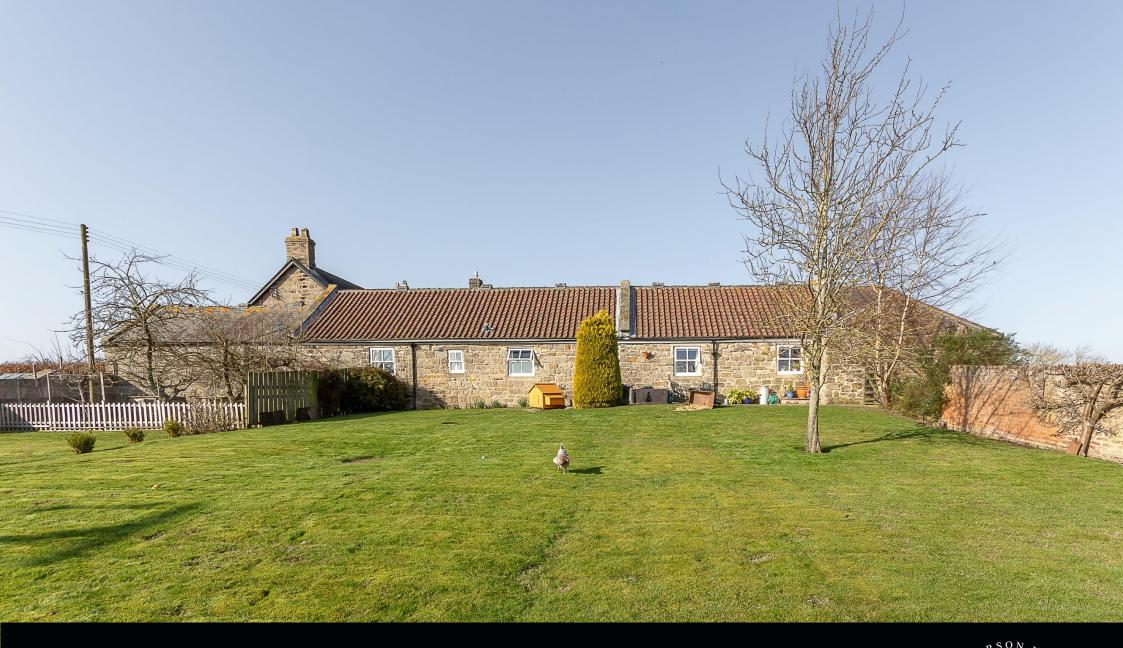

The Old Stables

Twizell

The Old Stables, Twizell, Ponteland NE20 0AL

Offers in the Region Of £525,000

The Old Stables is a fabulous Grade II listed stone detached house, converted from the original 18th century Hayloft, in this attractive farm steading of four individual dwellings. The four bedroom family home occupies a beautiful garden site of approx. 0.34 acres, with excellent open aspect easterly views over the surrounding fields and countryside, a long private driveway with parking for several cars, a timber double garage and part walled garden. The property, lived in by the current owner for 20 years, offers versatile single storey accommodation, retaining many traditional features including vaulted beamed ceilings, mezzanine area in the sitting room, original arch byre windows, and wood internal latch doors.

Hallway | Magnificent open plan kitchen/living room with arch byre windows and beamed vaulted ceiling | Generous sitting room with feature mezzanine area and beamed vaulted ceiling | Master bedroom | Ensuite shower/wc | Utility and store with access to the garden | Night hallway | Three further double bedrooms | Shower room/wc | Timber double garage | Long private driveway Attractive mature gardens with open rural views | The property is ideally located for easy access to Ponteland (approx 4.8 miles ) and Morpeth (approx. 6.7 miles ), with their wide variety of shops, cafes, bars/restaurants, local amenities and schooling for all ages - the school bus collects from the end of the lane for Ponteland schools. There are excellent road links to Newcastle city centre, Newcastle International Airport and the A1 for commuting throughout the region.