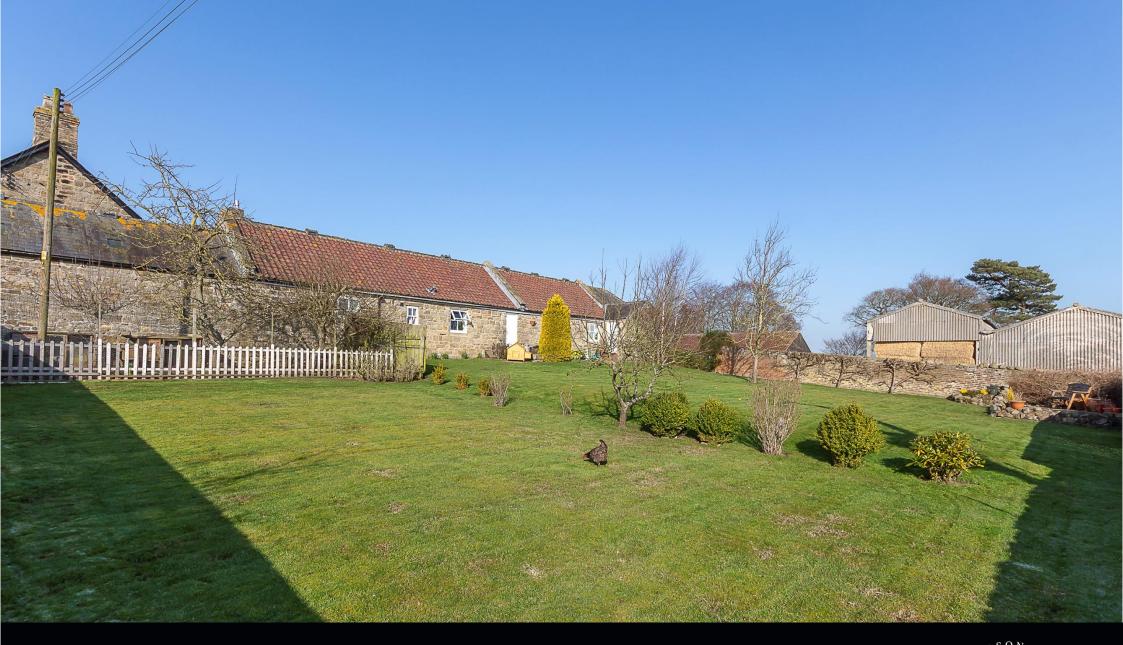

The Old Stables

Twizell

The Old Stables, Twizell, Ponteland NE20 0AL

Offers in the Region Of £525,000

The Old Stables is a fabulous Grade II listed stone detached house, converted from the original 18th century Hayloft, in this attractive farm steading of four individual dwellings. The four bedroom family home occupies a beautiful garden site of approx. 0.34 acres, with excellent open aspect easterly views over the surrounding fields and countryside, a long private driveway with parking for several cars, a timber double garage and part walled garden. The property, lived in by the current owner for 20 years, offers versatile single storey accommodation, retaining many traditional features including vaulted beamed ceilings, mezzanine area in the sitting room, original arch byre windows, and wood internal latch doors.

Hallway | Magnificent open plan kitchen/living room with arch byre windows and beamed vaulted ceiling | Generous sitting room with feature mezzanine area and beamed vaulted ceiling | Master bedroom | Ensuite shower/wc | Utility and store with access to the garden | Night hallway | Three further double bedrooms | Shower room/wc | Timber double garage | Long private driveway Attractive mature gardens with open rural views | The property is ideally located for easy access to Ponteland (approx 4.8 miles ) and Morpeth (approx. 6.7 miles ), with their wide variety of shops, cafes, bars/restaurants, local amenities and schooling for all ages - the school bus collects from the end of the lane for Ponteland schools. There are excellent road links to Newcastle city centre, Newcastle International Airport and the A1 for commuting throughout the region.