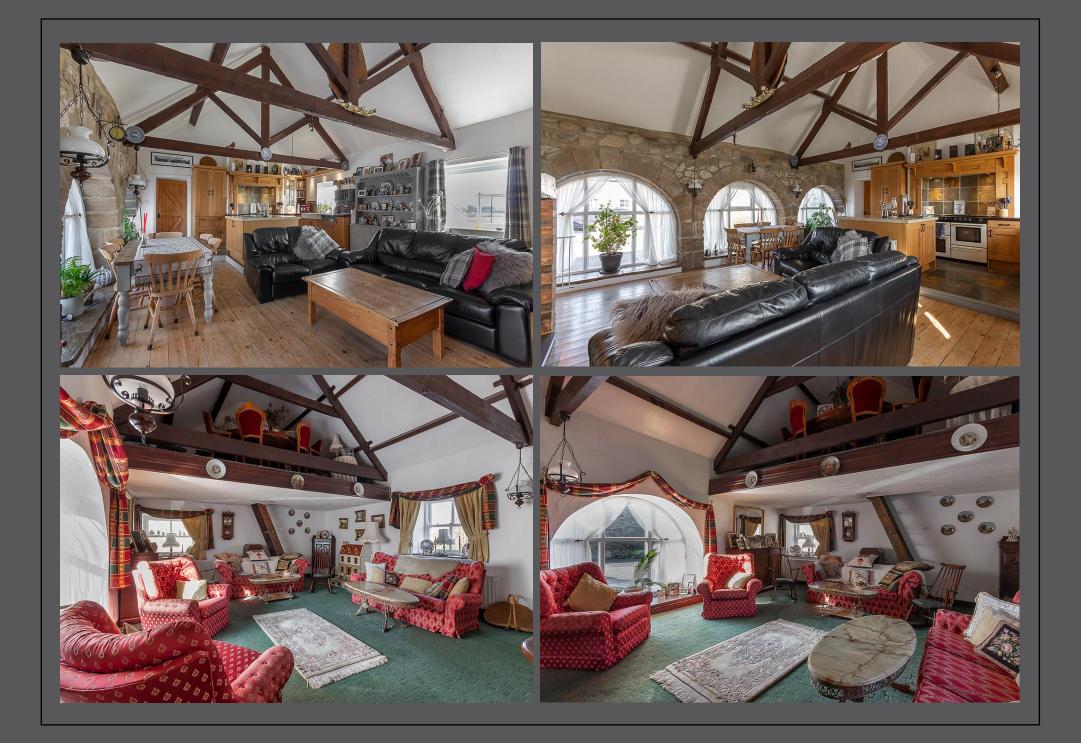

The Old Stables

Twizell

The Old Stables, Twizell, Ponteland NE20 0AL

Offers in the Region Of £525,000

The Old Stables is a fabulous Grade II listed stone detached house, converted from the original 18th century Hayloft, in this attractive farm steading of four individual dwellings. The four bedroom family home occupies a beautiful garden site of approx. 0.34 acres, with excellent open aspect easterly views over the surrounding fields and countryside, a long private driveway with parking for several cars, a timber double garage and part walled garden. The property, lived in by the current owner for 20 years, offers versatile single storey accommodation, retaining many traditional features including vaulted beamed ceilings, mezzanine area in the sitting room, original arch byre windows, and wood internal latch doors.

Hallway | Magnificent open plan kitchen/living room with arch byre windows and beamed vaulted ceiling | Generous sitting room with feature mezzanine area and beamed vaulted ceiling | Master bedroom | Ensuite shower/wc | Utility and store with access to the garden | Night hallway | Three further double bedrooms | Shower room/wc | Timber double garage | Long private driveway Attractive mature gardens with open rural views | The property is ideally located for easy access to Ponteland (approx 4.8 miles ) and Morpeth (approx. 6.7 miles ), with their wide variety of shops, cafes, bars/restaurants, local amenities and schooling for all ages - the school bus collects from the end of the lane for Ponteland schools. There are excellent road links to Newcastle city centre, Newcastle International Airport and the A1 for commuting throughout the region.