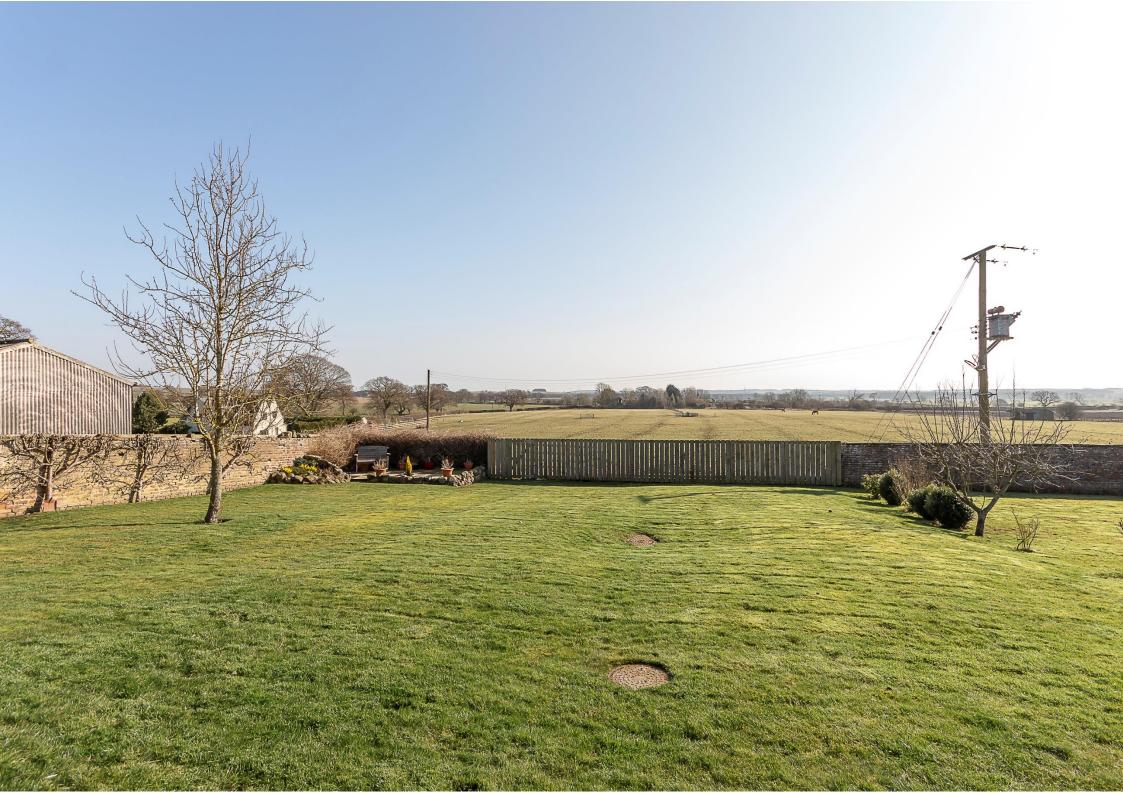

The Old Stables

Twizell

The Old Stables, Twizell, Ponteland NE20 0AL

Offers in the Region Of £525,000

The Old Stables is a fabulous Grade II listed stone detached house, converted from the original 18th century Hayloft, in this attractive farm steading of four individual dwellings. The four bedroom family home occupies a beautiful garden site of approx. 0.34 acres, with excellent open aspect easterly views over the surrounding fields and countryside, a long private driveway with parking for several cars, a timber double garage and part walled garden. The property, lived in by the current owner for 20 years, offers versatile single storey accommodation, retaining many traditional features including vaulted beamed ceilings, mezzanine area in the sitting room, original arch byre windows, and wood internal latch doors.

Hallway | Magnificent open plan kitchen/living room with arch byre windows and beamed vaulted ceiling | Generous sitting room with feature mezzanine area and beamed vaulted ceiling | Master bedroom | Ensuite shower/wc | Utility and store with access to the garden | Night hallway | Three further double bedrooms | Shower room/wc | Timber double garage | Long private driveway Attractive mature gardens with open rural views | The property is ideally located for easy access to Ponteland (approx 4.8 miles ) and Morpeth (approx. 6.7 miles ), with their wide variety of shops, cafes, bars/restaurants, local amenities and schooling for all ages - the school bus collects from the end of the lane for Ponteland schools. There are excellent road links to Newcastle city centre, Newcastle International Airport and the A1 for commuting throughout the region.