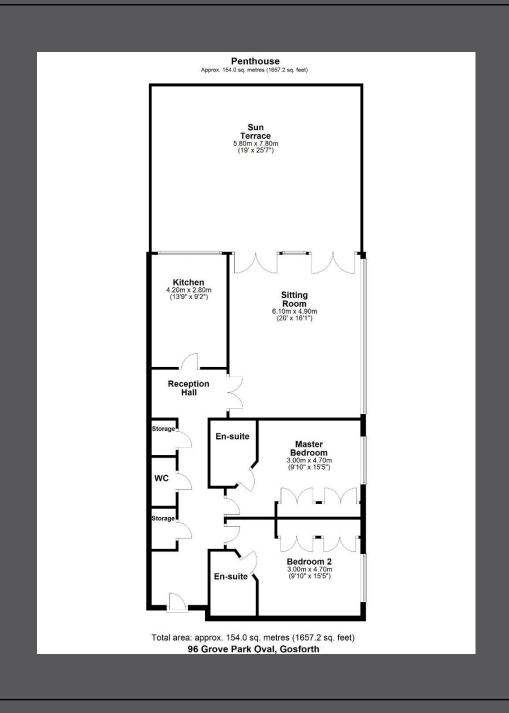

## 96 Grove Park Oval, Gosforth, Newcastle upon Tyne NE3 1EF Guide Price £475,000

A magnificent two bedroom penthouse apartment, with a fabulous private south east facing terrace, and panoramic views across Gosforth, the surrounding area and towards the city centre. The former show apartment for Grove Park Oval offers over 1000 sq ft of accommodation, to the south east corner of the fourth floor, with excellent natural light from the large picture windows in the sitting room and two bedrooms and the doors to the stunning terrace. The apartment, one of only four apartments on the 4th floor, benefits from feature large mirrors and artwork to the walls, a secure communal entrance, lift and stair access, well maintained communal grounds and secure underground parking.

Communal entrance | Fourth Floor | Reception hallway with two built in storage cupboards | Cloakroom/wc | Impressive sitting room with two full walls of windows, and two doors opening to the terrace | Fitted kitchen with integrated appliances, recently replaced Britannia range cooker and Miele washing machine | Master bedroom with built in wardrobes | Ensuite bathroom/wc | Guest double bedroom with built in wardrobes | Ensuite shower/wc | Stunning sun terrace with views over the Oval, and the Gosforth rooftops | Secure and allocated underground parking for one car | No upward chain