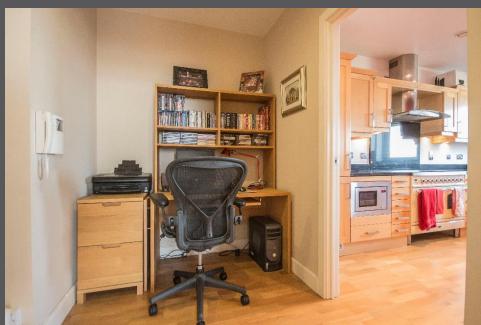

## 96 Grove Park Oval, Gosforth, Newcastle upon Tyne NE3 1EF Guide Price £475,000

A magnificent two bedroom penthouse apartment, with a fabulous private south east facing terrace, and panoramic views across Gosforth, the surrounding area and towards the city centre. The former show apartment for Grove Park Oval offers over 1000 sq ft of accommodation, to the south east corner of the fourth floor, with excellent natural light from the large picture windows in the sitting room and two bedrooms and the doors to the stunning terrace. The apartment, one of only four apartments on the 4th floor, benefits from feature large mirrors and artwork to the walls, a secure communal entrance, lift and stair access, well maintained communal grounds and secure underground parking.

Communal entrance | Fourth Floor | Reception hallway with two built in storage cupboards | Cloakroom/wc | Impressive sitting room with two full walls of windows, and two doors opening to the terrace | Fitted kitchen with integrated appliances, recently replaced Britannia range cooker and Miele washing machine | Master bedroom with built in wardrobes | Ensuite bathroom/wc | Guest double bedroom with built in wardrobes | Ensuite shower/wc | Stunning sun terrace with views over the Oval, and the Gosforth rooftops | Secure and allocated underground parking for one car | No upward chain