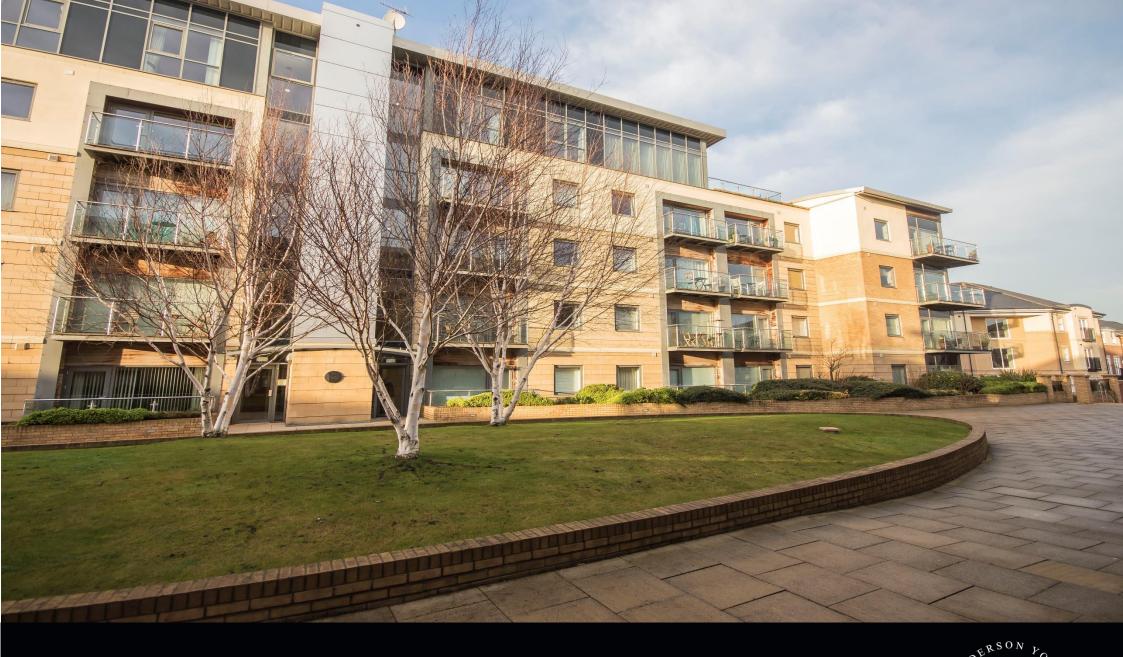

## 96 Grove Park Oval, Gosforth, Newcastle upon Tyne NE3 1EF Guide Price £475,000

A magnificent two bedroom penthouse apartment, with a fabulous private south east facing terrace, and panoramic views across Gosforth, the surrounding area and towards the city centre. The former show apartment for Grove Park Oval offers over 1000 sq ft of accommodation, to the south east corner of the fourth floor, with excellent natural light from the large picture windows in the sitting room and two bedrooms and the doors to the stunning terrace. The apartment, one of only four apartments on the 4th floor, benefits from feature large mirrors and artwork to the walls, a secure communal entrance, lift and stair access, well maintained communal grounds and secure underground parking.

Communal entrance | Fourth Floor | Reception hallway with two built in storage cupboards | Cloakroom/wc | Impressive sitting room with two full walls of windows, and two doors opening to the terrace | Fitted kitchen with integrated appliances, recently replaced Britannia range cooker and Miele washing machine | Master bedroom with built in wardrobes | Ensuite bathroom/wc | Guest double bedroom with built in wardrobes | Ensuite shower/wc | Stunning sun terrace with views over the Oval, and the Gosforth rooftops | Secure and allocated underground parking for one car | No upward chain