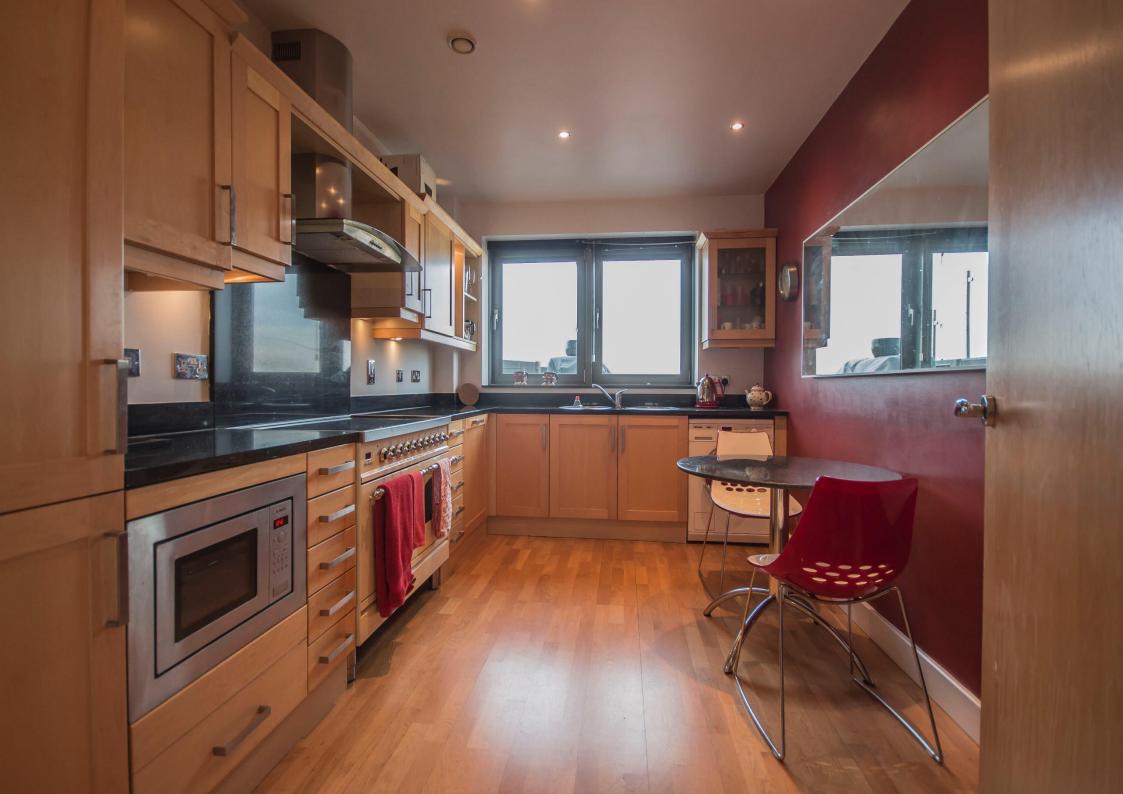

Communal entrance | Fourth Floor | Reception hallway with two built in storage cupboards | Cloakroom/wc | Impressive sitting room with two full walls of windows, and two doors opening to the terrace | Fitted kitchen with integrated appliances, recently replaced Britannia range cooker and Miele washing machine | Master bedroom with built in wardrobes | Ensuite bathroom/wc | Guest double bedroom with built in wardrobes | Ensuite shower/wc | Stunning sun terrace with views over the Oval, and the Gosforth rooftops | Secure and allocated underground parking for one car | No upward chain