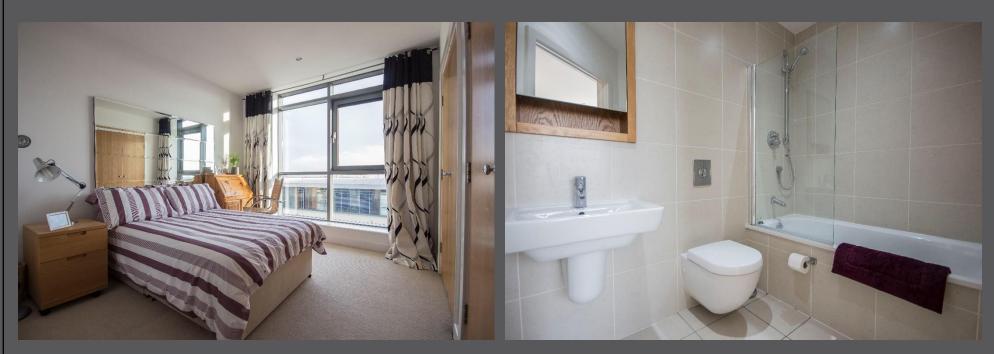

Communal entrance | Fourth Floor | Reception hallway with two built in storage cupboards | Cloakroom/wc | Impressive sitting room with two full walls of windows, and two doors opening to the terrace | Fitted kitchen with integrated appliances, recently replaced Britannia range cooker and Miele washing machine | Master bedroom with built in wardrobes | Ensuite bathroom/wc | Guest double bedroom with built in wardrobes | Ensuite shower/wc | Stunning sun terrace with views over the Oval, and the Gosforth rooftops | Secure and allocated underground parking for one car | No upward chain