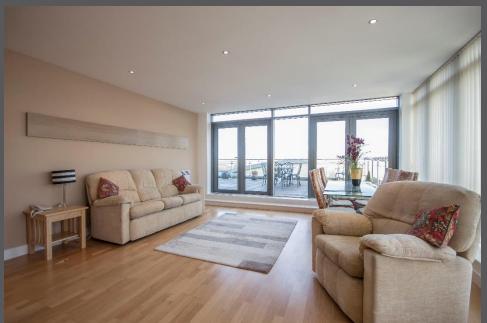

## 96 Grove Park Oval, Gosforth, Newcastle upon Tyne NE3 1EF Guide Price £475,000

A magnificent two bedroom penthouse apartment, with a fabulous private south east facing terrace, and panoramic views across Gosforth, the surrounding area and towards the city centre. The former show apartment for Grove Park Oval offers over 1000 sq ft of accommodation, to the south east corner of the fourth floor, with excellent natural light from the large picture windows in the sitting room and two bedrooms and the doors to the stunning terrace. The apartment, one of only four apartments on the 4th floor, benefits from feature large mirrors and artwork to the walls, a secure communal entrance, lift and stair access, well maintained communal grounds and secure underground parking.

Communal entrance | Fourth Floor | Reception hallway with two built in storage cupboards | Cloakroom/wc | Impressive sitting room with two full walls of windows, and two doors opening to the terrace | Fitted kitchen with integrated appliances, recently replaced Britannia range cooker and Miele washing machine | Master bedroom with built in wardrobes | Ensuite bathroom/wc | Guest double bedroom with built in wardrobes | Ensuite shower/wc | Stunning sun terrace with views over the Oval, and the Gosforth rooftops | Secure and allocated underground parking for one car | No upward chain