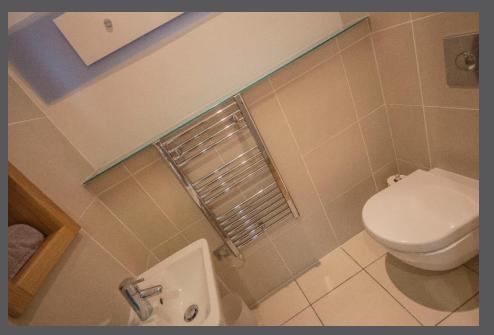

Communal entrance | Fourth Floor | Reception hallway with two built in storage cupboards | Cloakroom/wc | Impressive sitting room with two full walls of windows, and two doors opening to the terrace | Fitted kitchen with integrated appliances, recently replaced Britannia range cooker and Miele washing machine | Master bedroom with built in wardrobes | Ensuite bathroom/wc | Guest double bedroom with built in wardrobes | Ensuite shower/wc | Stunning sun terrace with views over the Oval, and the Gosforth rooftops | Secure and allocated underground parking for one car | No upward chain