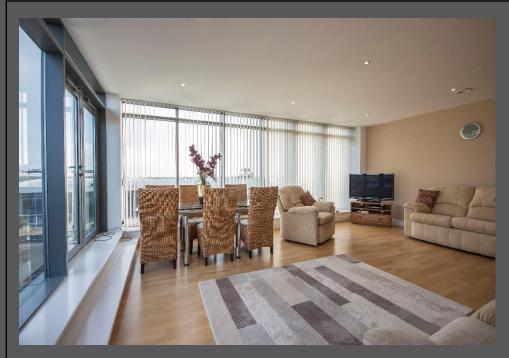

## 96 Grove Park Oval, Gosforth, Newcastle upon Tyne NE3 1EF Guide Price £475,000

A magnificent two bedroom penthouse apartment, with a fabulous private south east facing terrace, and panoramic views across Gosforth, the surrounding area and towards the city centre. The former show apartment for Grove Park Oval offers over 1000 sq ft of accommodation, to the south east corner of the fourth floor, with excellent natural light from the large picture windows in the sitting room and two bedrooms and the doors to the stunning terrace. The apartment, one of only four apartments on the 4th floor, benefits from feature large mirrors and artwork to the walls, a secure communal entrance, lift and stair access, well maintained communal grounds and secure underground parking.

Communal entrance | Fourth Floor | Reception hallway with two built in storage cupboards | Cloakroom/wc | Impressive sitting room with two full walls of windows, and two doors opening to the terrace | Fitted kitchen with integrated appliances, recently replaced Britannia range cooker and Miele washing machine | Master bedroom with built in wardrobes | Ensuite bathroom/wc | Guest double bedroom with built in wardrobes | Ensuite shower/wc | Stunning sun terrace with views over the Oval, and the Gosforth rooftops | Secure and allocated underground parking for one car | No upward chain