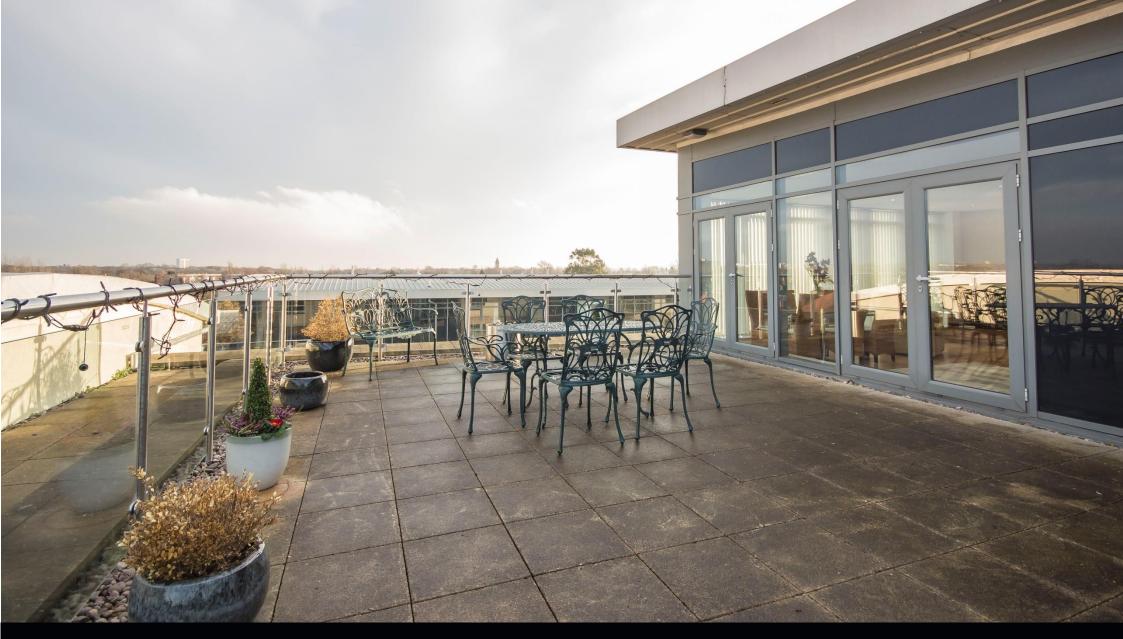

## 96 Grove Park Oval, Gosforth, Newcastle upon Tyne NE3 1EF Guide Price £475,000

A magnificent two bedroom penthouse apartment, with a fabulous private south east facing terrace, and panoramic views across Gosforth, the surrounding area and towards the city centre. The former show apartment for Grove Park Oval offers over 1000 sq ft of accommodation, to the south east corner of the fourth floor, with excellent natural light from the large picture windows in the sitting room and two bedrooms and the doors to the stunning terrace. The apartment, one of only four apartments on the 4th floor, benefits from feature large mirrors and artwork to the walls, a secure communal entrance, lift and stair access, well maintained communal grounds and secure underground parking.

Communal entrance | Fourth Floor | Reception hallway with two built in storage cupboards | Cloakroom/wc | Impressive sitting room with two full walls of windows, and two doors opening to the terrace | Fitted kitchen with integrated appliances, recently replaced Britannia range cooker and Miele washing machine | Master bedroom with built in wardrobes | Ensuite bathroom/wc | Guest double bedroom with built in wardrobes | Ensuite shower/wc | Stunning sun terrace with views over the Oval, and the Gosforth rooftops | Secure and allocated underground parking for one car | No upward chain