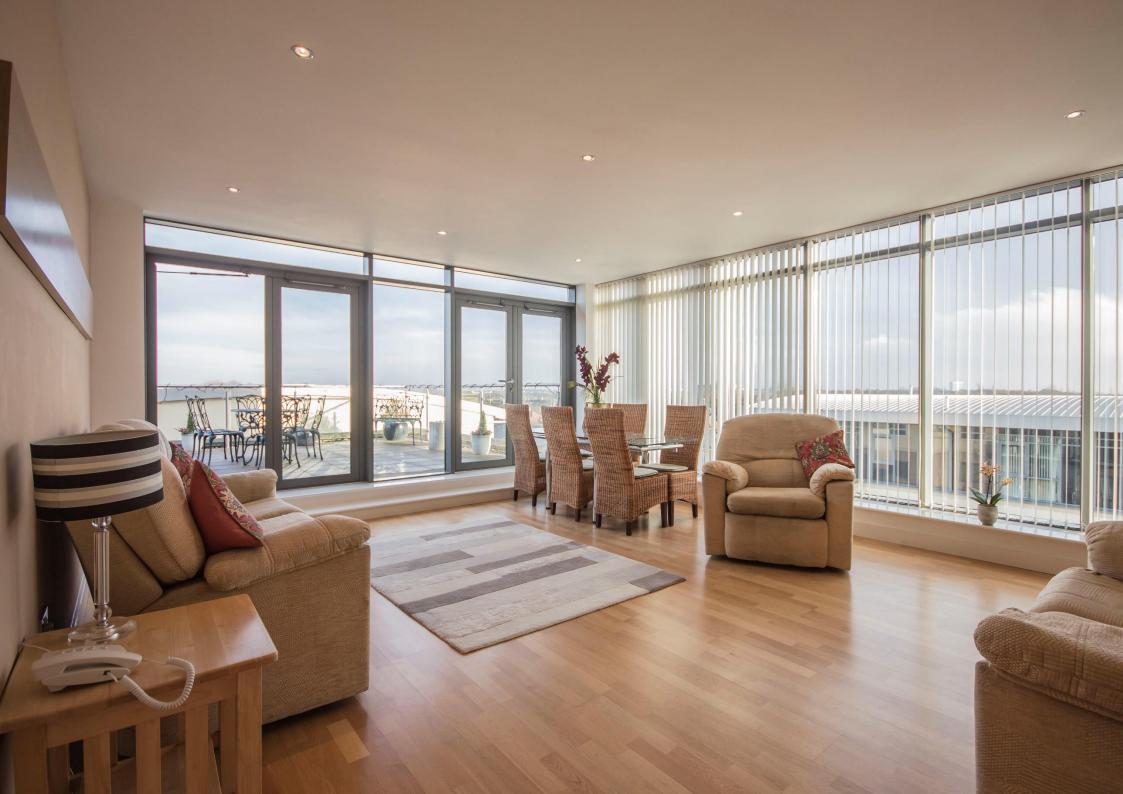

## 96 Grove Park Oval, Gosforth, Newcastle upon Tyne NE3 1EF Guide Price £475,000

A magnificent two bedroom penthouse apartment, with a fabulous private south east facing terrace, and panoramic views across Gosforth, the surrounding area and towards the city centre. The former show apartment for Grove Park Oval offers over 1000 sq ft of accommodation, to the south east corner of the fourth floor, with excellent natural light from the large picture windows in the sitting room and two bedrooms and the doors to the stunning terrace. The apartment, one of only four apartments on the 4th floor, benefits from feature large mirrors and artwork to the walls, a secure communal entrance, lift and stair access, well maintained communal grounds and secure underground parking.

Communal entrance | Fourth Floor | Reception hallway with two built in storage cupboards | Cloakroom/wc | Impressive sitting room with two full walls of windows, and two doors opening to the terrace | Fitted kitchen with integrated appliances, recently replaced Britannia range cooker and Miele washing machine | Master bedroom with built in wardrobes | Ensuite bathroom/wc | Guest double bedroom with built in wardrobes | Ensuite shower/wc | Stunning sun terrace with views over the Oval, and the Gosforth rooftops | Secure and allocated underground parking for one car | No upward chain