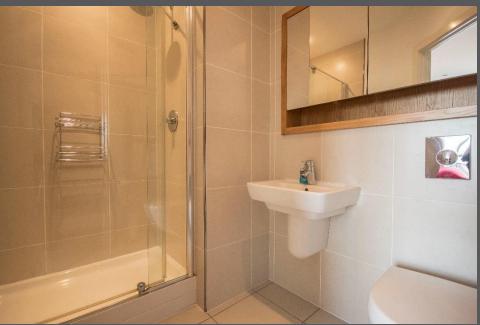

Communal entrance | Fourth Floor | Reception hallway with two built in storage cupboards | Cloakroom/wc | Impressive sitting room with two full walls of windows, and two doors opening to the terrace | Fitted kitchen with integrated appliances, recently replaced Britannia range cooker and Miele washing machine | Master bedroom with built in wardrobes | Ensuite bathroom/wc | Guest double bedroom with built in wardrobes | Ensuite shower/wc | Stunning sun terrace with views over the Oval, and the Gosforth rooftops | Secure and allocated underground parking for one car | No upward chain