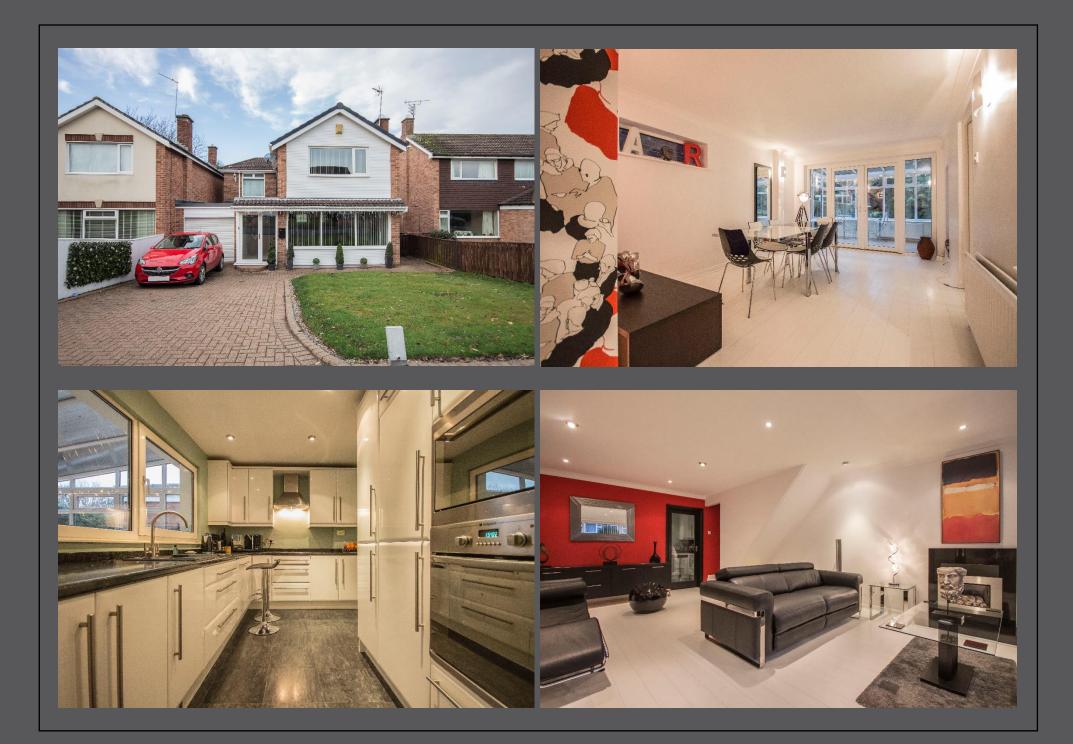

## 45 Dunsgreen, Ponteland, Newcastle upon Tyne NE20 9EJ

Guide Price £339,950

An impressive and stylish three bedroom, end link detached house with gardens to the front and rear, double width driveway for two cars and a single integral garage. The superb family home has been substantially extended and reconfigured by the present owners, with the addition of a full width conservatory at the rear and master bedroom with ensuite shower over the garage. The property, lived in by the owners for 35 years, is well positioned on Dunsgreen, with excellent privacy in the rear garden, and within walking distance of the local schools, Leisure Centre and the wide variety of shops, cafes, bars/restaurants in Ponteland village.

Reception hallway | Cloakroom/wc | Fabulous sitting room | Versatile second reception room | Beautiful conservatory | Fitted kitchen with integrated appliances | First floor | Master bedroom with sliding door fitted wardrobes | Ensuite Shower/wc | Two further double bedrooms, each with sliding door fitted wardrobes | Luxury bathroom with freestanding bath and separate shower | Single garage with electric roller door, power and lighting | Double width driveway | Gardens front and rear