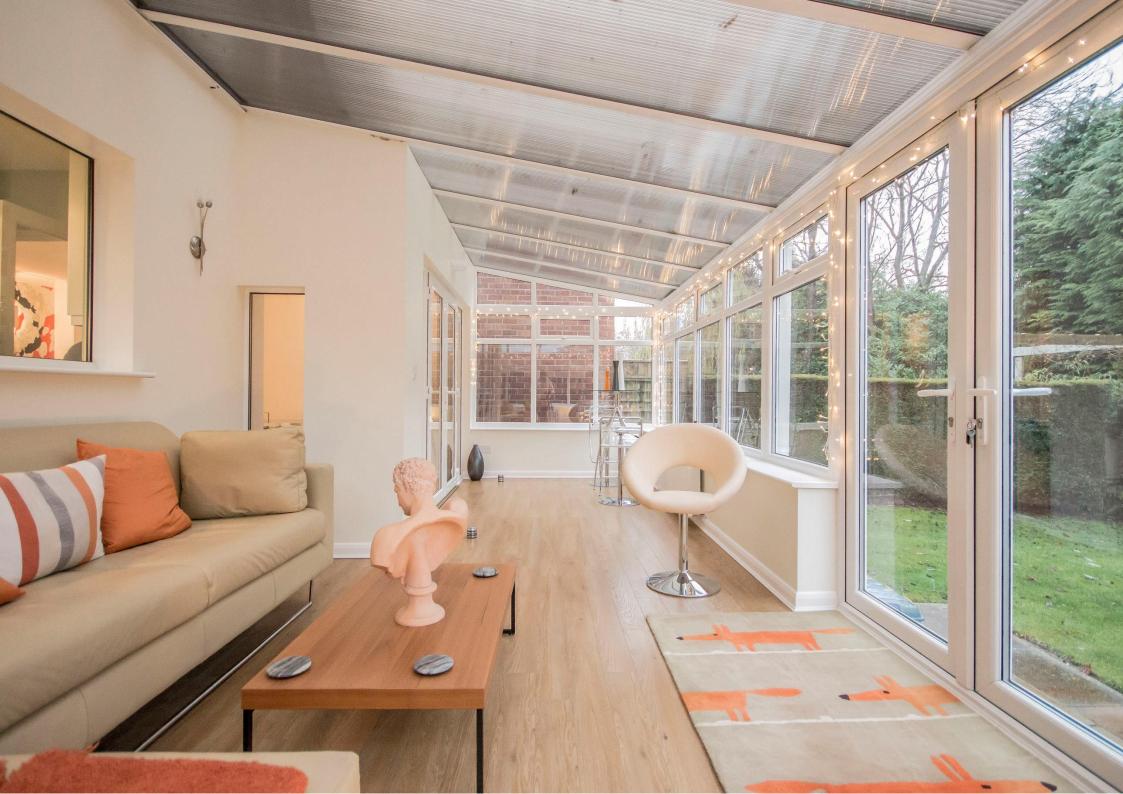

Reception hallway | Cloakroom/wc | Fabulous sitting room | Versatile second reception room | Beautiful conservatory | Fitted kitchen with integrated appliances | First floor | Master bedroom with sliding door fitted wardrobes | Ensuite Shower/wc | Two further double bedrooms, each with sliding door fitted wardrobes | Luxury bathroom with freestanding bath and separate shower | Single garage with electric roller door, power and lighting | Double width driveway | Gardens front and rear