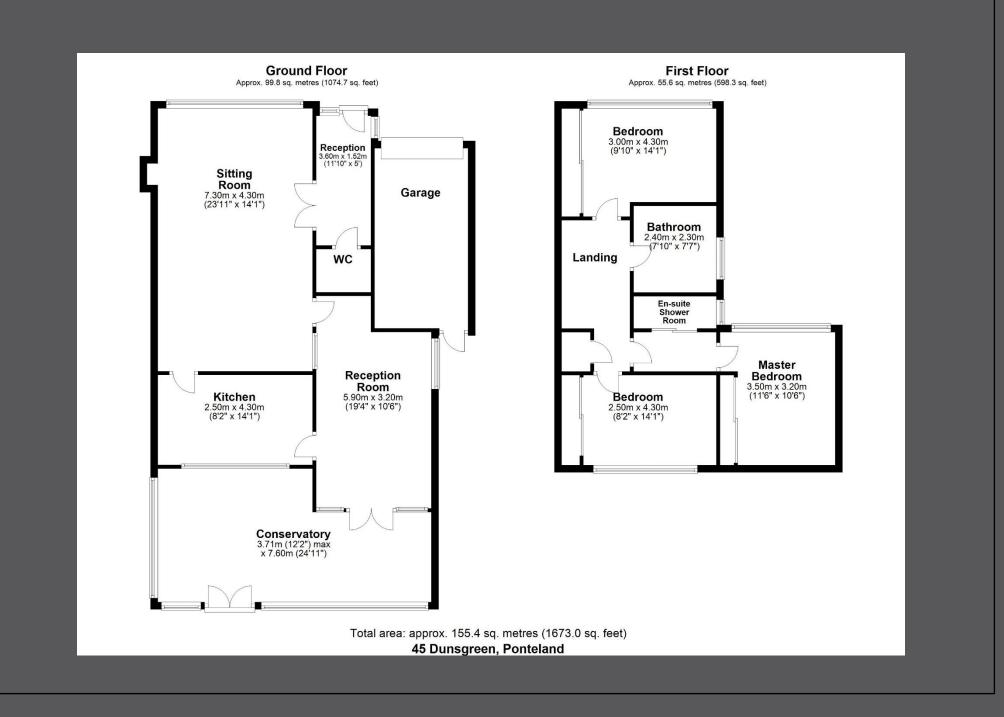

## 45 Dunsgreen, Ponteland, Newcastle upon Tyne NE20 9EJ

Guide Price £339,950

An impressive and stylish three bedroom, end link detached house with gardens to the front and rear, double width driveway for two cars and a single integral garage. The superb family home has been substantially extended and reconfigured by the present owners, with the addition of a full width conservatory at the rear and master bedroom with ensuite shower over the garage. The property, lived in by the owners for 35 years, is well positioned on Dunsgreen, with excellent privacy in the rear garden, and within walking distance of the local schools, Leisure Centre and the wide variety of shops, cafes, bars/restaurants in Ponteland village.

Reception hallway | Cloakroom/wc | Fabulous sitting room | Versatile second reception room | Beautiful conservatory | Fitted kitchen with integrated appliances | First floor | Master bedroom with sliding door fitted wardrobes | Ensuite Shower/wc | Two further double bedrooms, each with sliding door fitted wardrobes | Luxury bathroom with freestanding bath and separate shower | Single garage with electric roller door, power and lighting | Double width driveway | Gardens front and rear