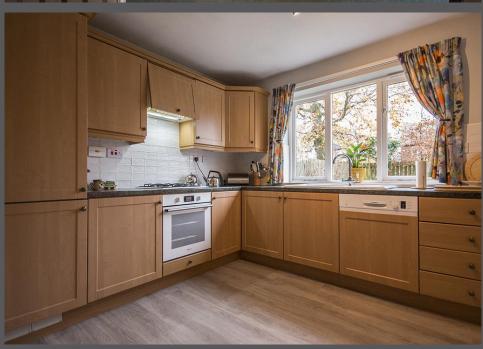

Vestibule | Reception hallway | Cloakroom/wc | Sitting room with attractive square bay window | Generous dining/second reception room | Family kitchen/breakfast room with a door opening to the west facing rear garden | First floor landing Master bedroom with extensive range of fitted wardrobes | Ensuite/wc with double length shower and under floor heating Large guest double bedroom | Two further bedrooms | Family bathroom/wc with under floor heating | Double width driveway | Large integral garage with electric door and sink | Lovely mature west facing rear garden