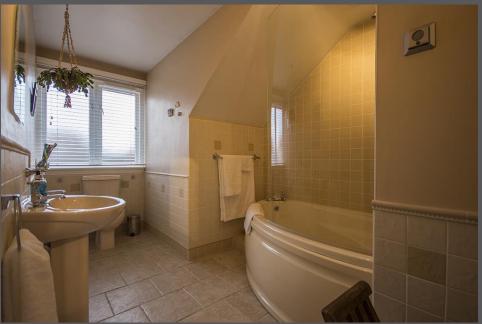

Vestibule | Reception hallway | Cloakroom/wc | Sitting room with attractive square bay window | Generous dining/second reception room | Family kitchen/breakfast room with a door opening to the west facing rear garden | First floor landing Master bedroom with extensive range of fitted wardrobes | Ensuite/wc with double length shower and under floor heating Large guest double bedroom | Two further bedrooms | Family bathroom/wc with under floor heating | Double width driveway | Large integral garage with electric door and sink | Lovely mature west facing rear garden