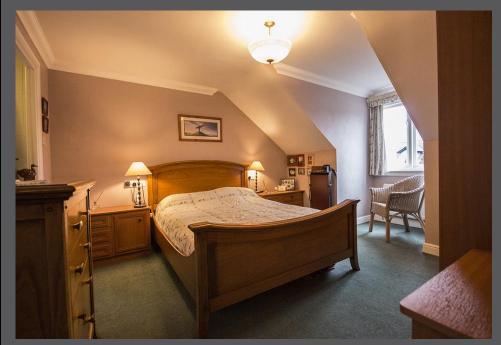

Vestibule | Reception hallway | Cloakroom/wc | Sitting room with attractive square bay window | Generous dining/second reception room | Family kitchen/breakfast room with a door opening to the west facing rear garden | First floor landing Master bedroom with extensive range of fitted wardrobes | Ensuite/wc with double length shower and under floor heating Large guest double bedroom | Two further bedrooms | Family bathroom/wc with under floor heating | Double width driveway | Large integral garage with electric door and sink | Lovely mature west facing rear garden