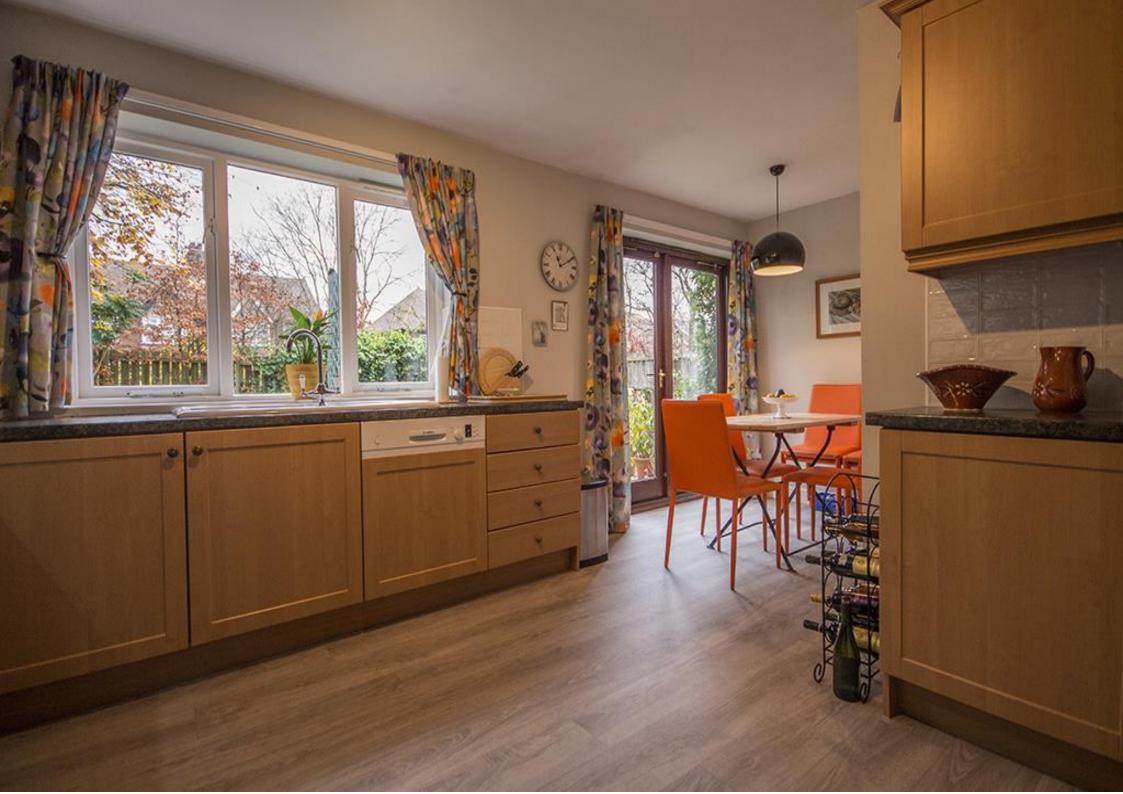

Vestibule | Reception hallway | Cloakroom/wc | Sitting room with attractive square bay window | Generous dining/second reception room | Family kitchen/breakfast room with a door opening to the west facing rear garden | First floor landing Master bedroom with extensive range of fitted wardrobes | Ensuite/wc with double length shower and under floor heating Large guest double bedroom | Two further bedrooms | Family bathroom/wc with under floor heating | Double width driveway | Large integral garage with electric door and sink | Lovely mature west facing rear garden