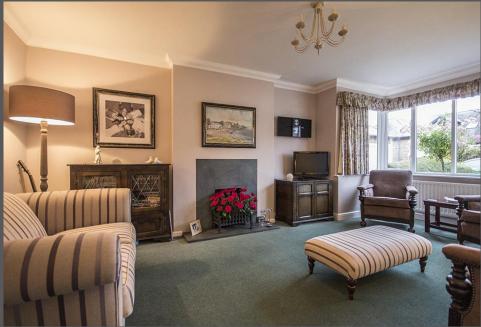

Vestibule | Reception hallway | Cloakroom/wc | Sitting room with attractive square bay window | Generous dining/second reception room | Family kitchen/breakfast room with a door opening to the west facing rear garden | First floor landing Master bedroom with extensive range of fitted wardrobes | Ensuite/wc with double length shower and under floor heating Large guest double bedroom | Two further bedrooms | Family bathroom/wc with under floor heating | Double width driveway | Large integral garage with electric door and sink | Lovely mature west facing rear garden