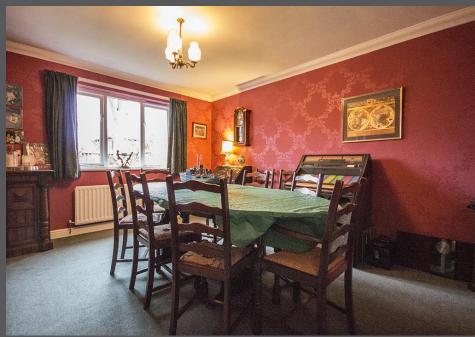

Vestibule | Reception hallway | Cloakroom/wc | Sitting room with attractive square bay window | Generous dining/second reception room | Family kitchen/breakfast room with a door opening to the west facing rear garden | First floor landing Master bedroom with extensive range of fitted wardrobes | Ensuite/wc with double length shower and under floor heating Large guest double bedroom | Two further bedrooms | Family bathroom/wc with under floor heating | Double width driveway | Large integral garage with electric door and sink | Lovely mature west facing rear garden