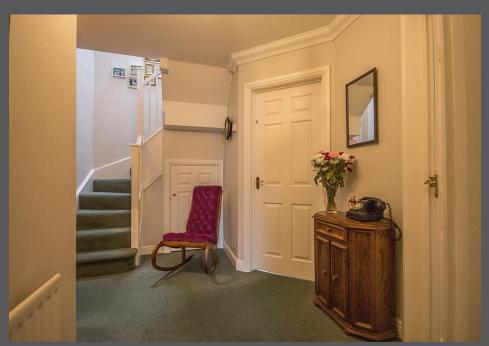

Vestibule | Reception hallway | Cloakroom/wc | Sitting room with attractive square bay window | Generous dining/second reception room | Family kitchen/breakfast room with a door opening to the west facing rear garden | First floor landing Master bedroom with extensive range of fitted wardrobes | Ensuite/wc with double length shower and under floor heating Large guest double bedroom | Two further bedrooms | Family bathroom/wc with under floor heating | Double width driveway | Large integral garage with electric door and sink | Lovely mature west facing rear garden