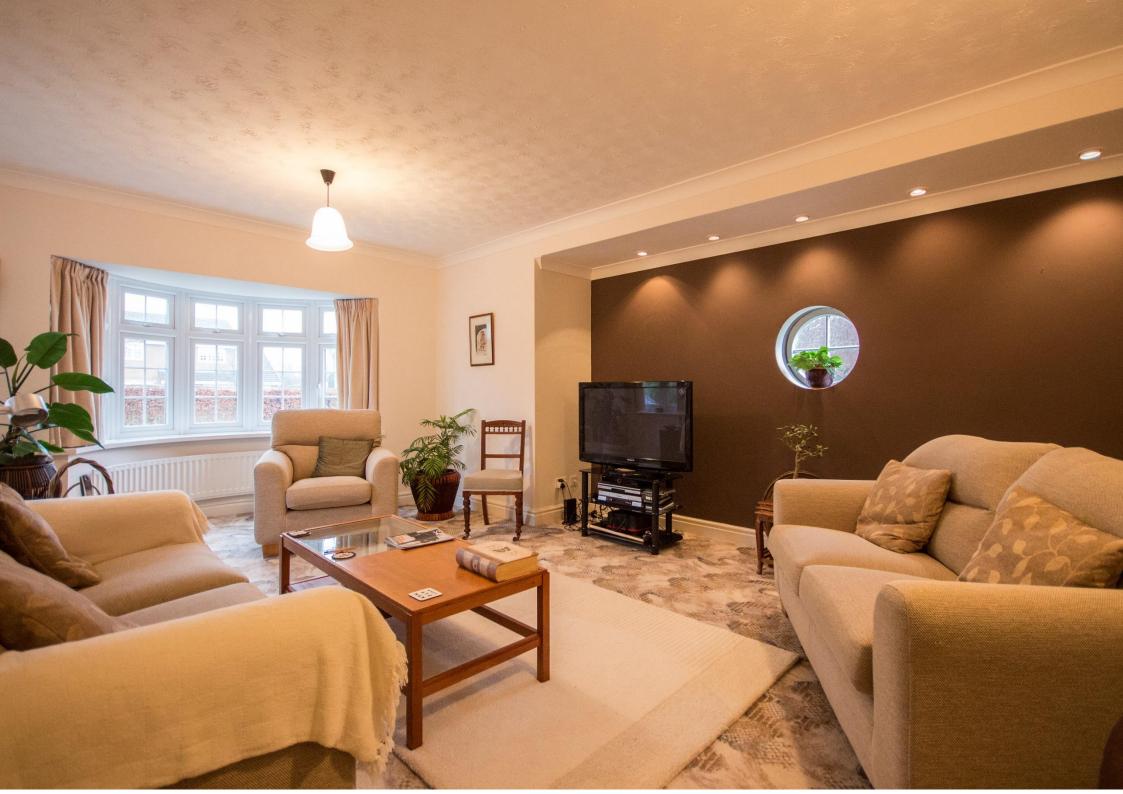

Reception hallway | Cloakroom/wc with porthole window | Superb sitting room with feature port hole window to the side | Generous dining room | Family kitchen/breakfast room with breakfast bar, and integrated double oven, fridge, and dishwasher | Utility room | First floor landing | Magnificent master bedroom with dressing room with fitted wardrobes to one wall | Master ensuite bathroom/wc with separate shower | Lovely light guest double bedroom with dual aspect | Ensuite shower/wc | Three further double bedrooms | Family bathroom/wc | Integral double garage with electric door | Extensive driveway | Attractive mature gardens.