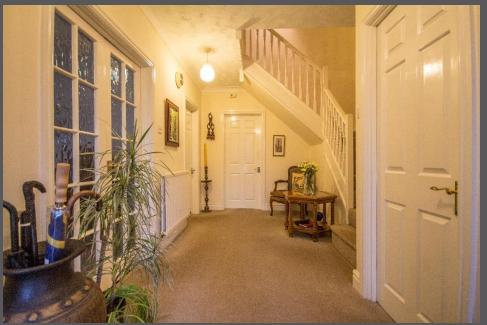

Reception hallway | Cloakroom/wc with porthole window | Superb sitting room with feature port hole window to the side | Generous dining room | Family kitchen/breakfast room with breakfast bar, and integrated double oven, fridge, and dishwasher | Utility room | First floor landing | Magnificent master bedroom with dressing room with fitted wardrobes to one wall | Master ensuite bathroom/wc with separate shower | Lovely light guest double bedroom with dual aspect | Ensuite shower/wc | Three further double bedrooms | Family bathroom/wc | Integral double garage with electric door | Extensive driveway | Attractive mature gardens.