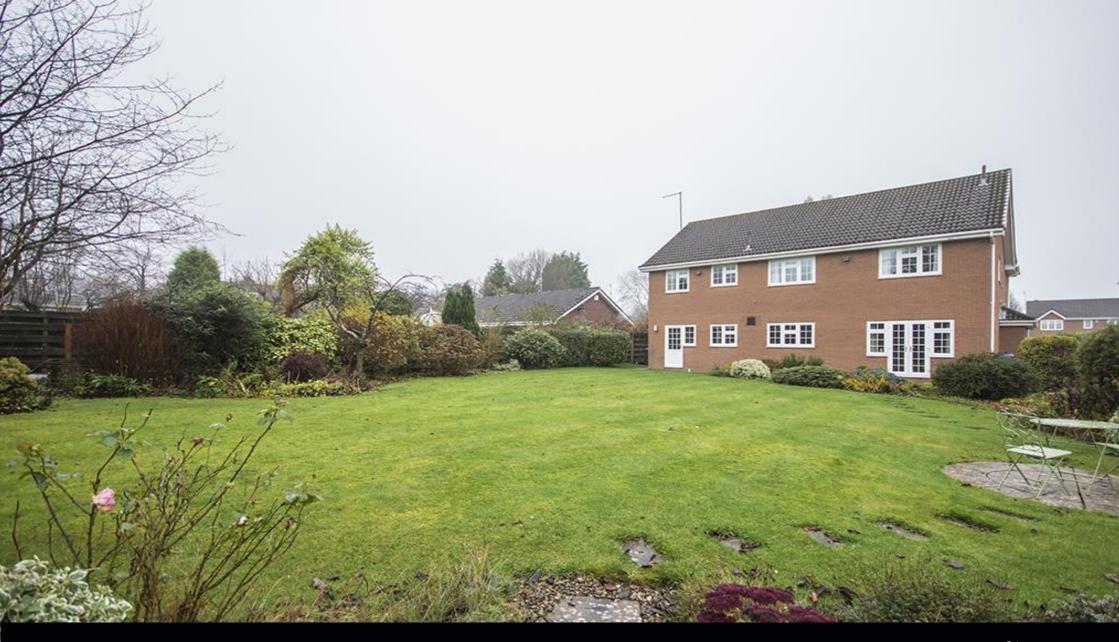

## 3 Whinbank, Darras Hall, Ponteland, Newcastle upon Tyne NE20 9HX Guide Price £565,000

A well presented and maintained five bedroom detached house, occupying a beautiful mature garden site of approx. 0.25 acre, in this quiet cul de sac off Whinfell Road. The fabulous family home, built around 35 years ago by Brossley Builders has only been lived in the current owner, and benefits from uPVC double glazing, an east facing rear garden, an extensive block paved driveway with parking for several cars, and a double integral garage with an electric garage door.

Reception hallway | Cloakroom/wc with porthole window | Superb sitting room with feature port hole window to the side | Generous dining room | Family kitchen/breakfast room with breakfast bar, and integrated double oven, fridge, and dishwasher | Utility room | First floor landing | Magnificent master bedroom with dressing room with fitted wardrobes to one wall | Master ensuite bathroom/wc with separate shower | Lovely light guest double bedroom with dual aspect | Ensuite shower/wc | Three further double bedrooms | Family bathroom/wc | Integral double garage with electric door | Extensive driveway | Attractive mature gardens.