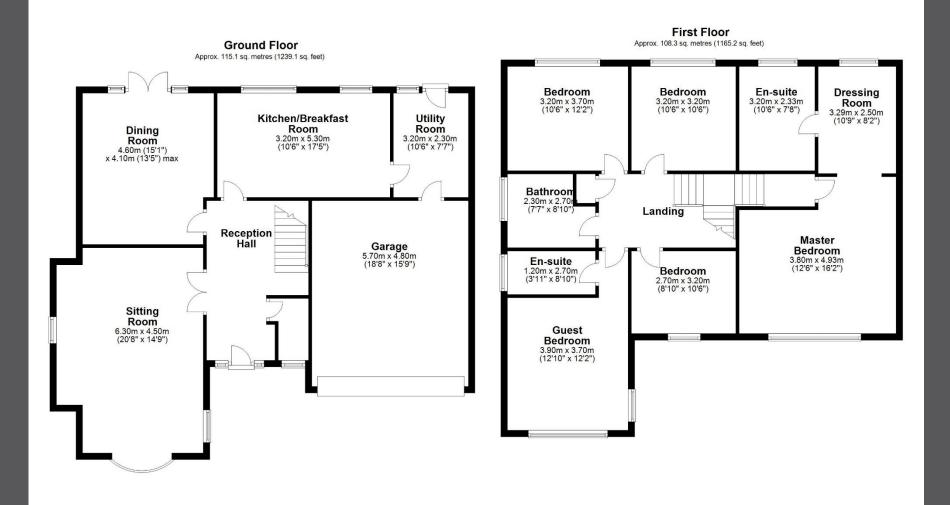

Reception hallway | Cloakroom/wc with porthole window | Superb sitting room with feature port hole window to the side | Generous dining room | Family kitchen/breakfast room with breakfast bar, and integrated double oven, fridge, and dishwasher | Utility room | First floor landing | Magnificent master bedroom with dressing room with fitted wardrobes to one wall | Master ensuite bathroom/wc with separate shower | Lovely light guest double bedroom with dual aspect | Ensuite shower/wc | Three further double bedrooms | Family bathroom/wc | Integral double garage with electric door | Extensive driveway | Attractive mature gardens.

Services: Mains gas, electric, water and drainage | Tenure: Freehold | Council Tax: Band G |

Energy Performance Certificate C

Total area: approx. 223.4 sq. metres (2404.3 sq. feet)

3 Whinbank, Darras Hall