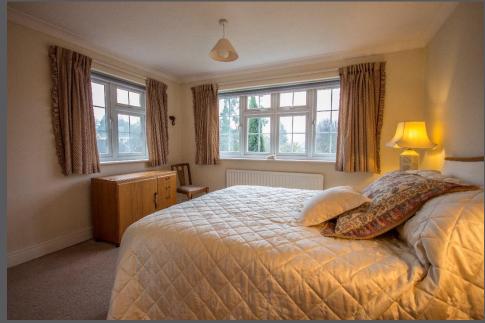

Reception hallway | Cloakroom/wc with porthole window | Superb sitting room with feature port hole window to the side | Generous dining room | Family kitchen/breakfast room with breakfast bar, and integrated double oven, fridge, and dishwasher | Utility room | First floor landing | Magnificent master bedroom with dressing room with fitted wardrobes to one wall | Master ensuite bathroom/wc with separate shower | Lovely light guest double bedroom with dual aspect | Ensuite shower/wc | Three further double bedrooms | Family bathroom/wc | Integral double garage with electric door | Extensive driveway | Attractive mature gardens.