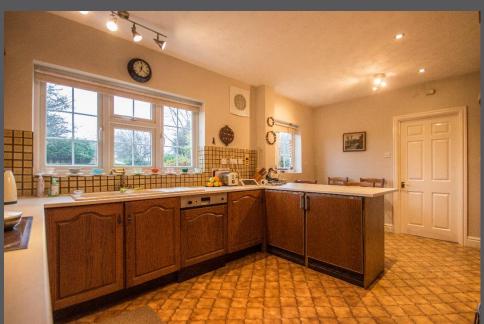

Reception hallway | Cloakroom/wc with porthole window | Superb sitting room with feature port hole window to the side | Generous dining room | Family kitchen/breakfast room with breakfast bar, and integrated double oven, fridge, and dishwasher | Utility room | First floor landing | Magnificent master bedroom with dressing room with fitted wardrobes to one wall | Master ensuite bathroom/wc with separate shower | Lovely light guest double bedroom with dual aspect | Ensuite shower/wc | Three further double bedrooms | Family bathroom/wc | Integral double garage with electric door | Extensive driveway | Attractive mature gardens.