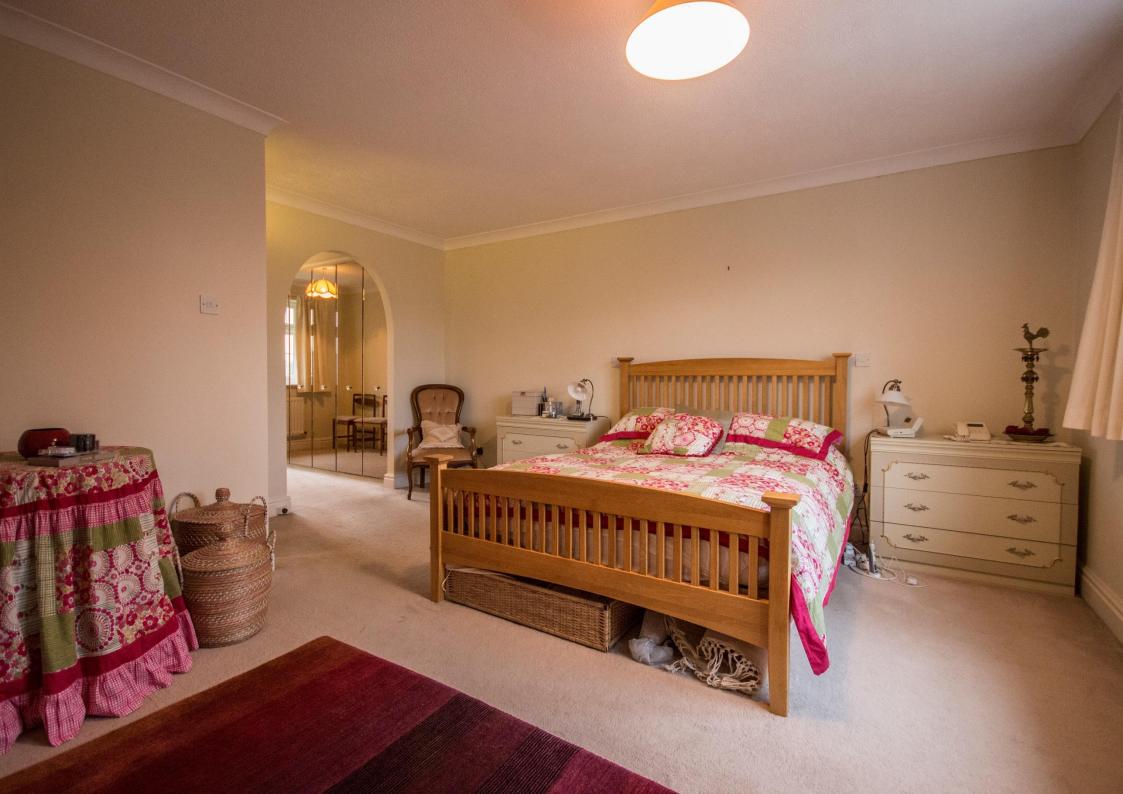

Reception hallway | Cloakroom/wc with porthole window | Superb sitting room with feature port hole window to the side | Generous dining room | Family kitchen/breakfast room with breakfast bar, and integrated double oven, fridge, and dishwasher | Utility room | First floor landing | Magnificent master bedroom with dressing room with fitted wardrobes to one wall | Master ensuite bathroom/wc with separate shower | Lovely light guest double bedroom with dual aspect | Ensuite shower/wc | Three further double bedrooms | Family bathroom/wc | Integral double garage with electric door | Extensive driveway | Attractive mature gardens.