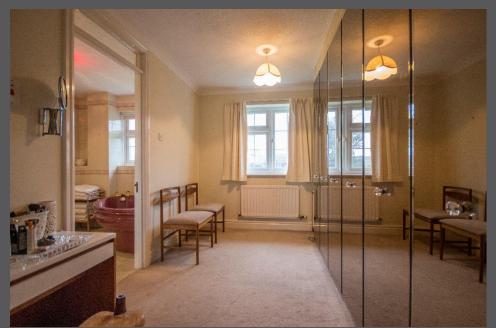

Reception hallway | Cloakroom/wc with porthole window | Superb sitting room with feature port hole window to the side | Generous dining room | Family kitchen/breakfast room with breakfast bar, and integrated double oven, fridge, and dishwasher | Utility room | First floor landing | Magnificent master bedroom with dressing room with fitted wardrobes to one wall | Master ensuite bathroom/wc with separate shower | Lovely light guest double bedroom with dual aspect | Ensuite shower/wc | Three further double bedrooms | Family bathroom/wc | Integral double garage with electric door | Extensive driveway | Attractive mature gardens.