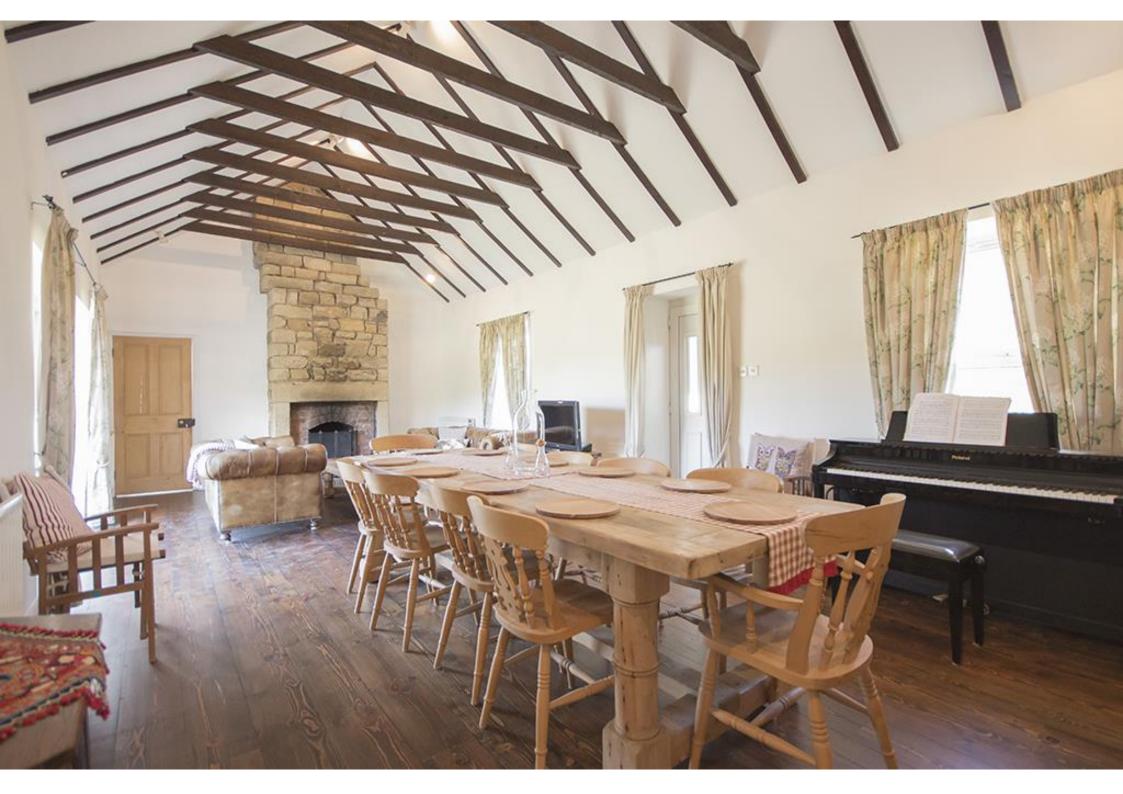

Vestibule | Magnificent sitting/dining room with an open fire | Kitchen/breakfast room | Two ground floor bedrooms | Ensuite to master | Study/4th bedroom | Family bathroom/wc | First floor bedroom currently used as a home office with wood burning stove | Fabulous open aspect views | Driveway and gardens.