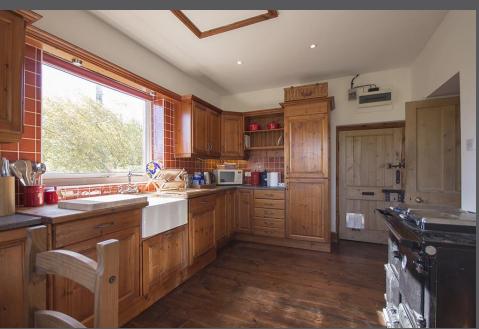

Vestibule | Magnificent sitting/dining room with an open fire | Kitchen/breakfast room | Two ground floor bedrooms | Ensuite to master | Study/4th bedroom | Family bathroom/wc | First floor bedroom currently used as a home office with wood burning stove | Fabulous open aspect views | Driveway and gardens.