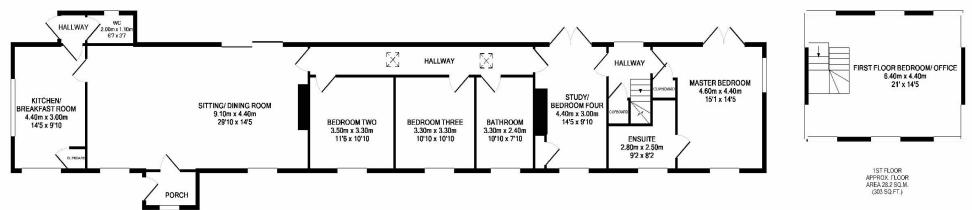

GROUND FLOOR APPROX. FLOOR AREA 139.7 SQ.M (1504 SQ FT.)

## TOTAL APPROX. FLOOR AREA 167.9 SQ.M. (1807 SQ.FT.)

Whilst every attempt has been made to ensure the accuracy of the floor plan contained here, measurements of doors, windows, rooms and any other items are approximate and no responsibility is taken for any error, omission, or mis-statement. This plan is for illustrative purposes only and should be used as such by any prospective purchaser. The services, systems and appliances shown have not been tested and no guarantee as to their operability or efficiency can be given