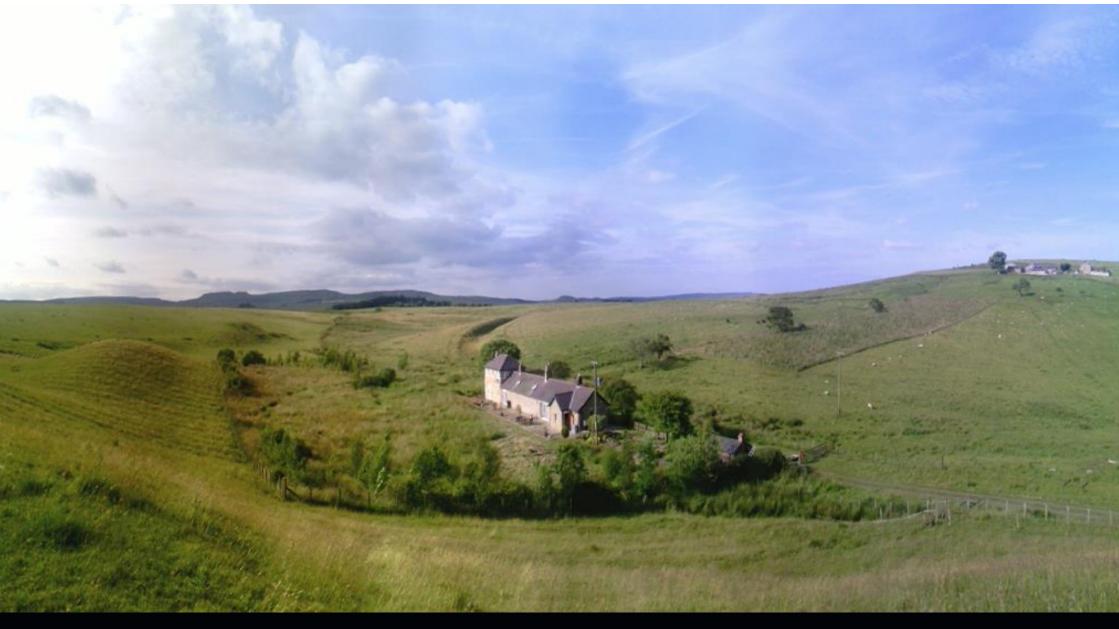

## Daisy Cottage, Ewesley, Morpeth, Northumberland NE61 4PR Guide Price £450.000

A rare opportunity to purchase a unique detached house, formerly two railway cottages positioned on the former Scots Gap to Rothbury line, set within the picturesque valley of the River Font and Fontburn Reservoir with a private garden site of approximately 1.25 acres. The property has been further extended and refurbished over the last 17 years by the current owner, creating an impressive and deceptively spacious home and designed in keeping with a traditional railway signal box.