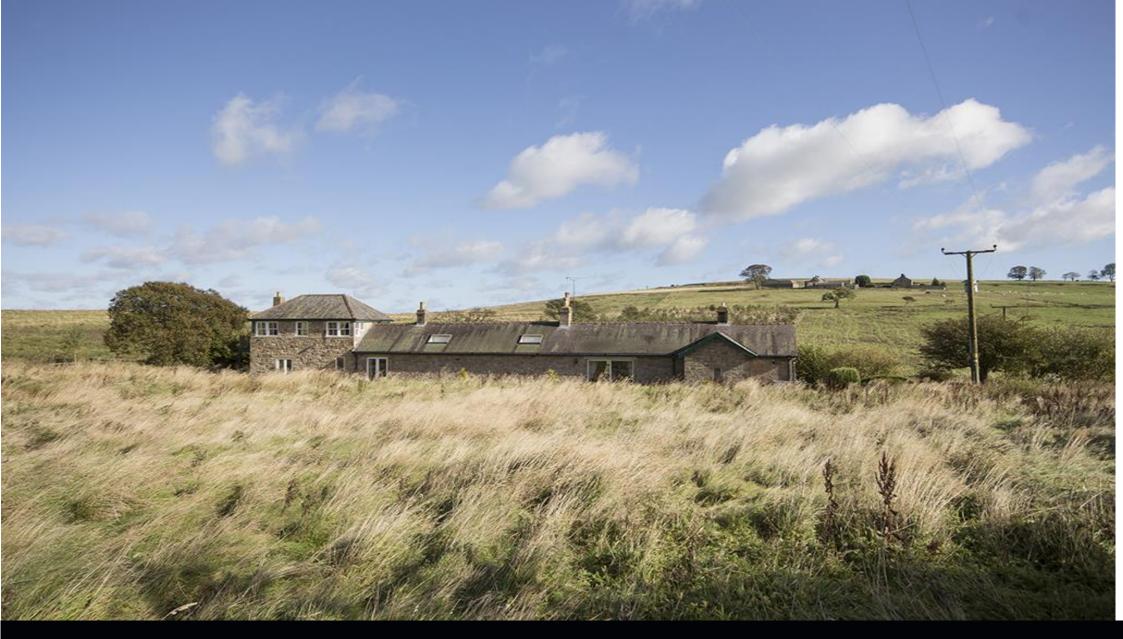

## Daisy Cottage, Ewesley, Morpeth, Northumberland NE61 4PR Guide Price £450.000

A rare opportunity to purchase a unique detached house, formerly two railway cottages positioned on the former Scots Gap to Rothbury line, set within the picturesque valley of the River Font and Fontburn Reservoir with a private garden site of approximately 1.25 acres. The property has been further extended and refurbished over the last 17 years by the current owner, creating an impressive and deceptively spacious home and designed in keeping with a traditional railway signal box.