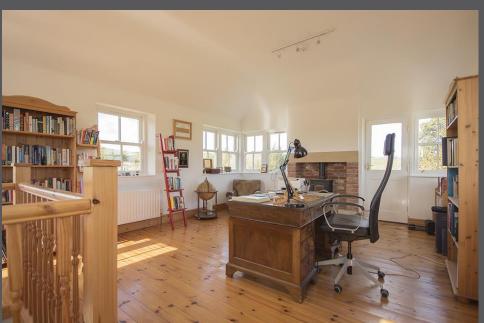

Vestibule | Magnificent sitting/dining room with an open fire | Kitchen/breakfast room | Two ground floor bedrooms | Ensuite to master | Study/4th bedroom | Family bathroom/wc | First floor bedroom currently used as a home office with wood burning stove | Fabulous open aspect views | Driveway and gardens.