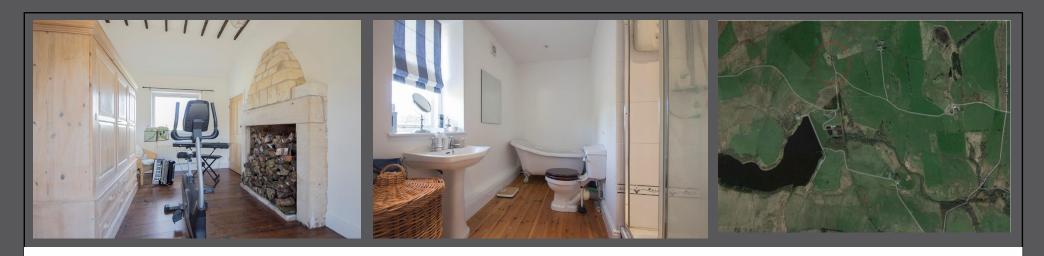

## Daisy Cottage, Ewesley, Morpeth, Northumberland NE61 4PR Guide Price £450.000

A rare opportunity to purchase a unique detached house, formerly two railway cottages positioned on the former Scots Gap to Rothbury line, set within the picturesque valley of the River Font and Fontburn Reservoir with a private garden site of approximately 1.25 acres. The property has been further extended and refurbished over the last 17 years by the current owner, creating an impressive and deceptively spacious home and designed in keeping with a traditional railway signal box.

Vestibule | Magnificent sitting/dining room with an open fire | Kitchen/breakfast room | Two ground floor bedrooms | Ensuite to master | Study/4th bedroom | Family bathroom/wc | First floor bedroom currently used as a home office with wood burning stove | Fabulous open aspect views | Driveway and gardens.