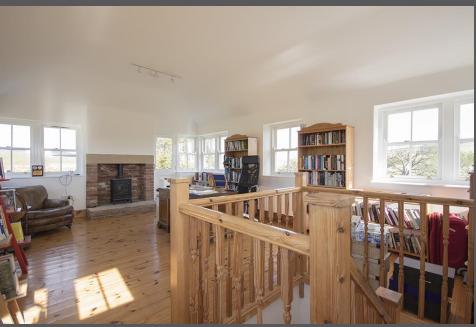

Vestibule | Magnificent sitting/dining room with an open fire | Kitchen/breakfast room | Two ground floor bedrooms | Ensuite to master | Study/4th bedroom | Family bathroom/wc | First floor bedroom currently used as a home office with wood burning stove | Fabulous open aspect views | Driveway and gardens.