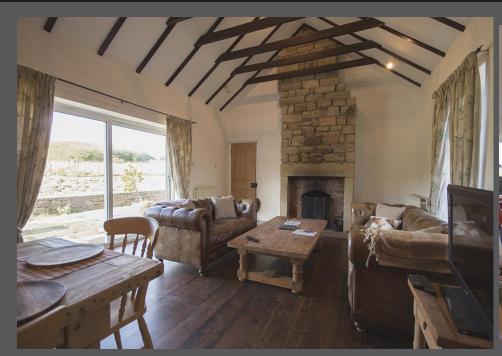

Vestibule | Magnificent sitting/dining room with an open fire | Kitchen/breakfast room | Two ground floor bedrooms | Ensuite to master | Study/4th bedroom | Family bathroom/wc | First floor bedroom currently used as a home office with wood burning stove | Fabulous open aspect views | Driveway and gardens.