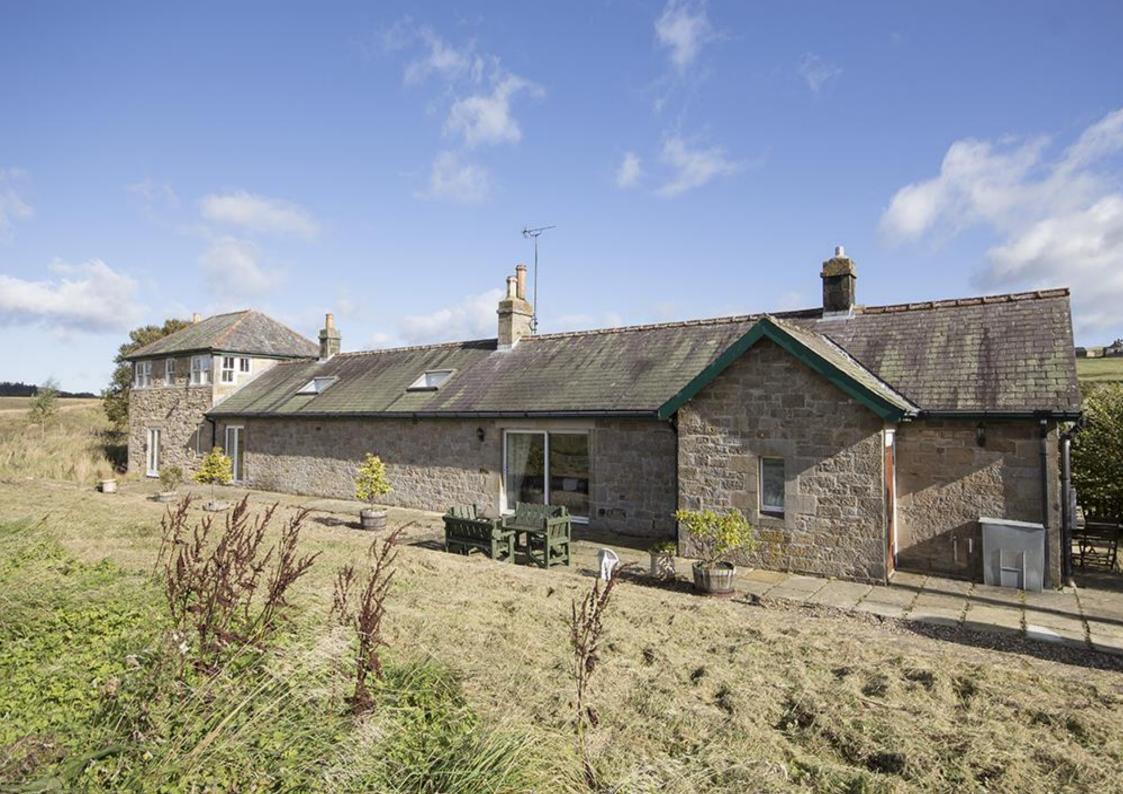

## Daisy Cottage, Ewesley, Morpeth, Northumberland NE61 4PR Guide Price £450.000

A rare opportunity to purchase a unique detached house, formerly two railway cottages positioned on the former Scots Gap to Rothbury line, set within the picturesque valley of the River Font and Fontburn Reservoir with a private garden site of approximately 1.25 acres. The property has been further extended and refurbished over the last 17 years by the current owner, creating an impressive and deceptively spacious home and designed in keeping with a traditional railway signal box.

Vestibule | Magnificent sitting/dining room with an open fire | Kitchen/breakfast room | Two ground floor bedrooms | Ensuite to master | Study/4th bedroom | Family bathroom/wc | First floor bedroom currently used as a home office with wood burning stove | Fabulous open aspect views | Driveway and gardens.