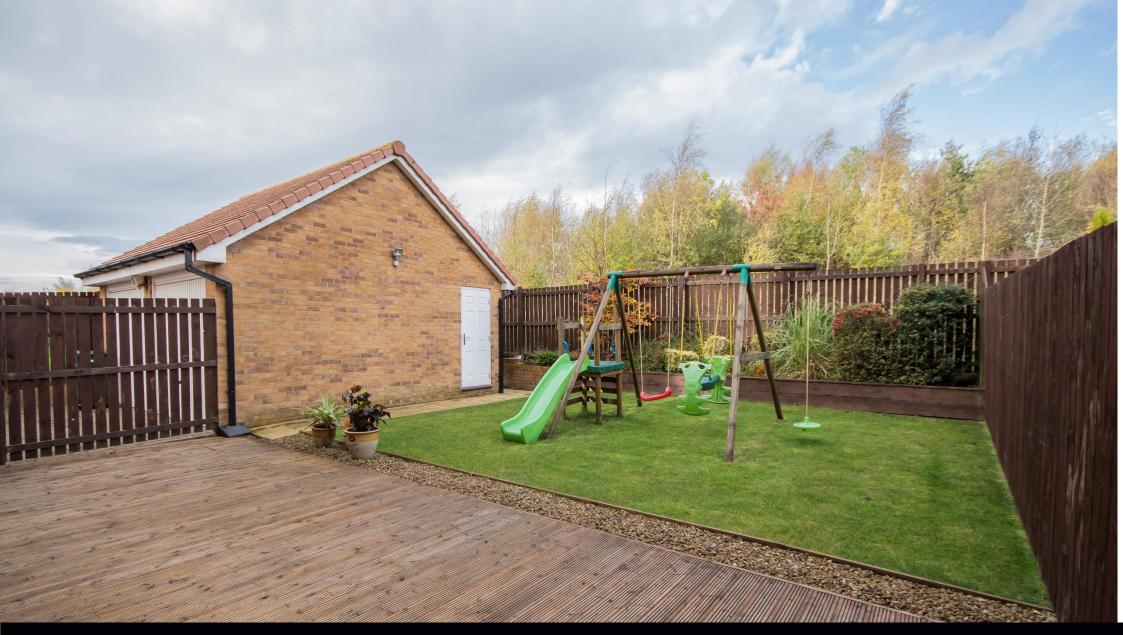

## 34 Barmoor Drive, Newcastle Great Park, Newcastle upon Tyne NE3 5RG Guide Price £420,000

An impressive five bedroom semi detached house, located on Barmoor Drive in Newcastle Great Park, with a double garage, double width driveway for six cars, a front town garden and enclosed rear garden. The 'Bewick' style home, built by Barratt Homes in 2009, and only one a very few on the development, offers well proportioned and versatile accommodation over three floors. The house is beautifully presented throughout, with three reception rooms and a family kitchen/breakfast room.

Vestibule | Generous reception hallway | Cloakroom/wc | Family room with French doors to the garden |Ground floor guest bedroom with fitted wardrobe | Ensuite shower/wc | Utility room | First floor | Fabulous sitting room with French doors to the dining room | Dining room | Family kitchen/breakfast room with integrated appliances | Second floor | Master bedroom with built in wardrobes | Ensuite shower/wc Two further double bedrooms with built in wardrobes | Study/bedroom five | Family bathroom/wc | Double garage and double width driveway for six cars | Landscaped rear garden with decked terrace.