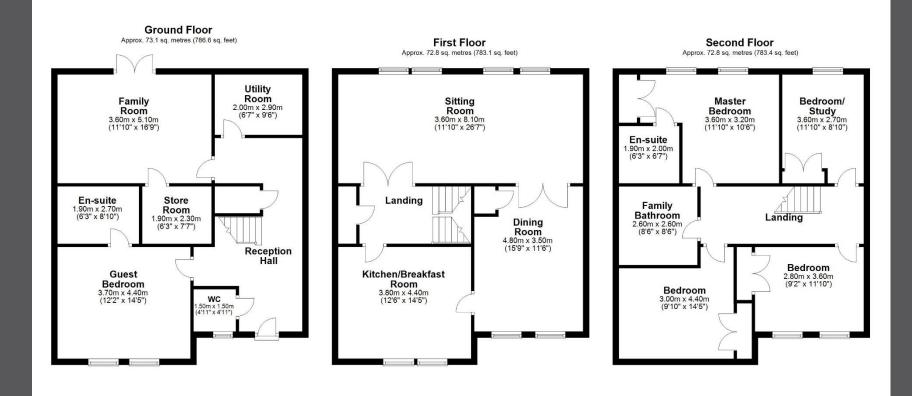

## 34 Barmoor Drive, Newcastle Great Park, Newcastle upon Tyne NE3 5RG Guide Price £420,000

An impressive five bedroom semi detached house, located on Barmoor Drive in Newcastle Great Park, with a double garage, double width driveway for six cars, a front town garden and enclosed rear garden. The 'Bewick' style home, built by Barratt Homes in 2009, and only one a very few on the development, offers well proportioned and versatile accommodation over three floors. The house is beautifully presented throughout, with three reception rooms and a family kitchen/breakfast room.

Vestibule | Generous reception hallway | Cloakroom/wc | Family room with French doors to the garden |Ground floor guest bedroom with fitted wardrobe | Ensuite shower/wc | Utility room | First floor | Fabulous sitting room with French doors to the dining room | Dining room | Family kitchen/breakfast room with integrated appliances | Second floor | Master bedroom with built in wardrobes | Ensuite shower/wc Two further double bedrooms with built in wardrobes | Study/bedroom five | Family bathroom/wc | Double garage and double width driveway for six cars | Landscaped rear garden with decked terrace.