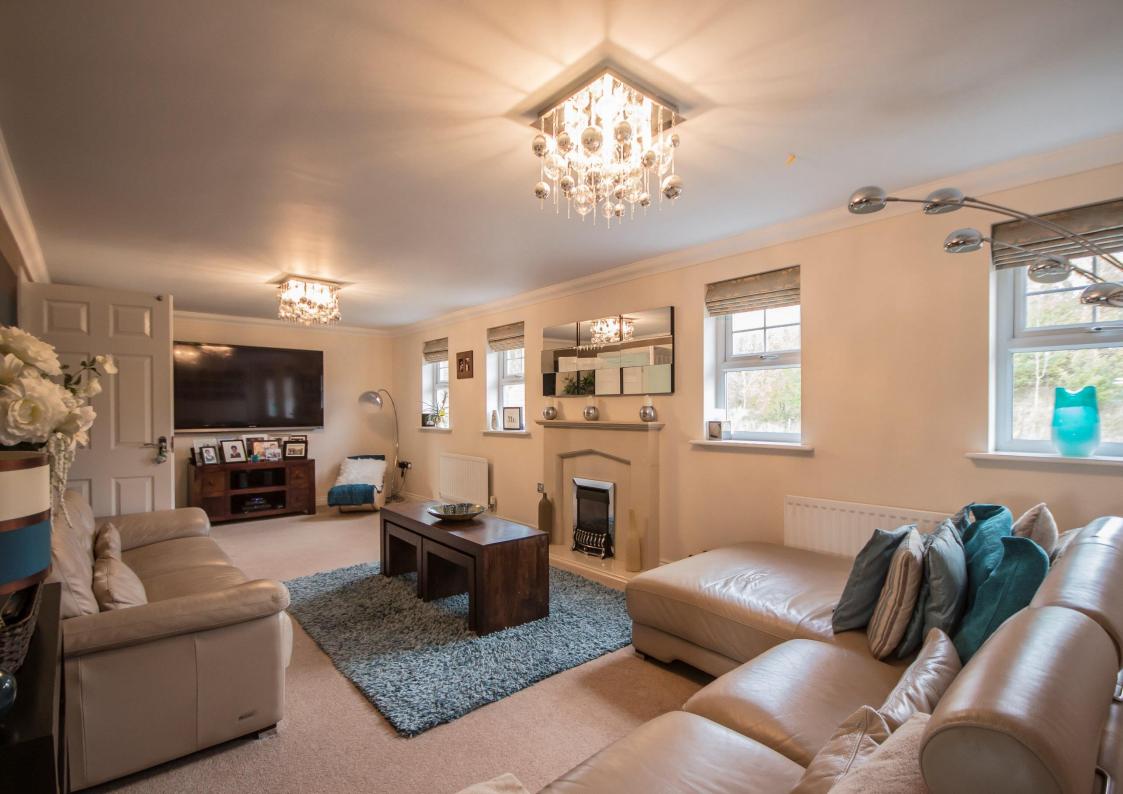

Vestibule | Generous reception hallway | Cloakroom/wc | Family room with French doors to the garden |Ground floor guest bedroom with fitted wardrobe | Ensuite shower/wc | Utility room | First floor | Fabulous sitting room with French doors to the dining room | Dining room | Family kitchen/breakfast room with integrated appliances | Second floor | Master bedroom with built in wardrobes | Ensuite shower/wc Two further double bedrooms with built in wardrobes | Study/bedroom five | Family bathroom/wc | Double garage and double width driveway for six cars | Landscaped rear garden with decked terrace.