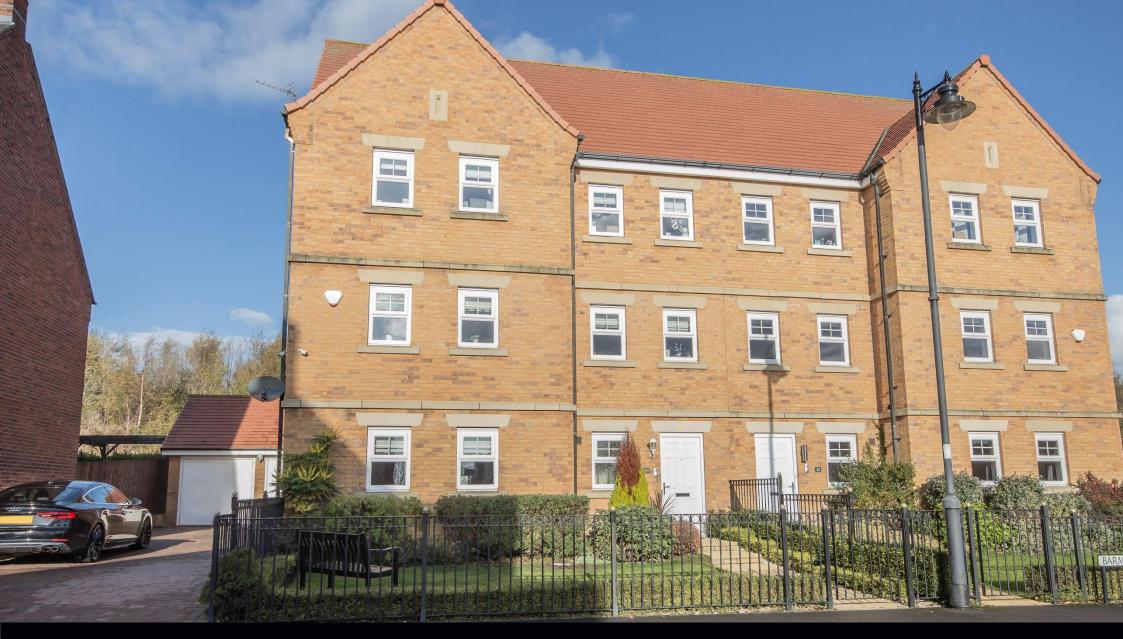

## 34 Barmoor Drive

Newcastle Great Park

## 34 Barmoor Drive, Newcastle Great Park, Newcastle upon Tyne NE3 5RG Guide Price £420,000

An impressive five bedroom semi detached house, located on Barmoor Drive in Newcastle Great Park, with a double garage, double width driveway for six cars, a front town garden and enclosed rear garden. The 'Bewick' style home, built by Barratt Homes in 2009, and only one a very few on the development, offers well proportioned and versatile accommodation over three floors. The house is beautifully presented throughout, with three reception rooms and a family kitchen/breakfast room.