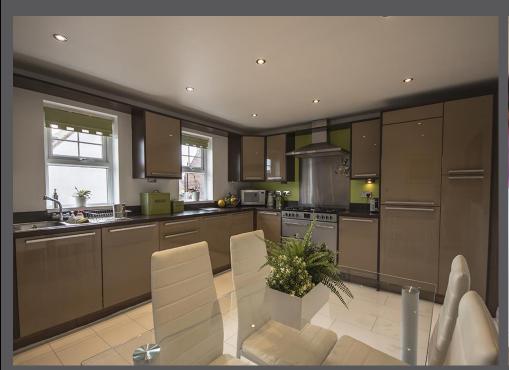

Vestibule | Generous reception hallway | Cloakroom/wc | Family room with French doors to the garden |Ground floor guest bedroom with fitted wardrobe | Ensuite shower/wc | Utility room | First floor | Fabulous sitting room with French doors to the dining room | Dining room | Family kitchen/breakfast room with integrated appliances | Second floor | Master bedroom with built in wardrobes | Ensuite shower/wc Two further double bedrooms with built in wardrobes | Study/bedroom five | Family bathroom/wc | Double garage and double width driveway for six cars | Landscaped rear garden with decked terrace.