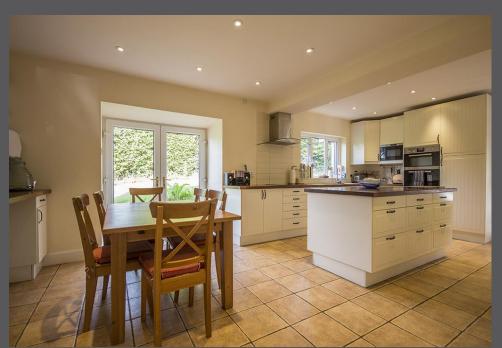

Vestibule | Cloakroom/wc | Hallway | Sitting room | Dining room | Garden room/study | Excellent kitchen/breakfast room with central island and integrated appliances | Utility room | First floor landing Master bedroom with dressing room | Ensuite shower/wc | Four further double bedrooms Family bathroom/wc | Double garage and gated driveway for several cars | Mature and private landscaped gardens with southerly facing rear aspect.