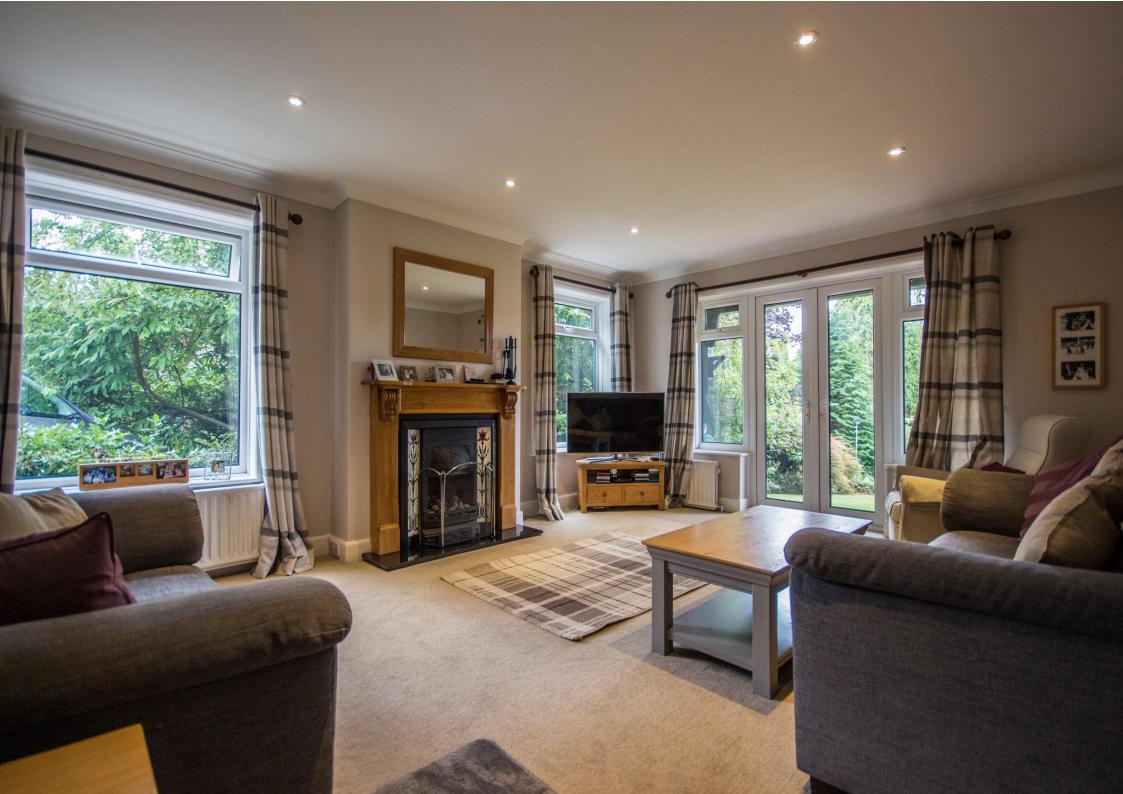

## Ingarth, Leazes Lane, Hexham, Northumberland NE46 3AE

Guide Price £650,000

Ingarth is a fabulous five bedroom family home, located in a quiet and private garden site of approx. 0.33 acres, one of only six individual detached houses on this private driveway off Leazes Lane. The traditional 1920's house, lived in by the current family for 11 years, has been substantially extended and refurbished creating an impressive master bedroom with dressing room and ensuite over the garage, and fabulous open plan kitchen/breakfast room. The house, situated in the much sought after west end of Hexham, is less than one mile from the town centre, with its wide variety of shops, cafes and bars/restaurants, and close to the highly regarded Queen Elizabeth High School.

Vestibule | Cloakroom/wc | Hallway | Sitting room | Dining room | Garden room/study | Excellent kitchen/breakfast room with central island and integrated appliances | Utility room | First floor landing Master bedroom with dressing room | Ensuite shower/wc | Four further double bedrooms Family bathroom/wc | Double garage and gated driveway for several cars | Mature and private landscaped gardens with southerly facing rear aspect.