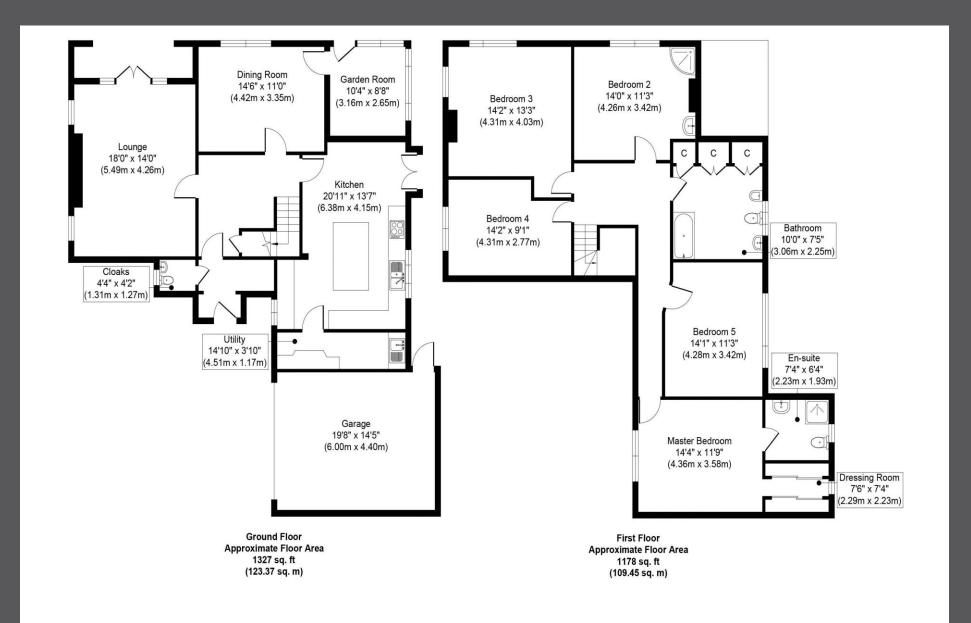

Vestibule | Cloakroom/wc | Hallway | Sitting room | Dining room | Garden room/study | Excellent kitchen/breakfast room with central island and integrated appliances | Utility room | First floor landing Master bedroom with dressing room | Ensuite shower/wc | Four further double bedrooms Family bathroom/wc | Double garage and gated driveway for several cars | Mature and private landscaped gardens with southerly facing rear aspect.

Services: Mains electric, gas, water and drainage | Tenure: Freehold | Council Tax: Band G Energy Performance Certificate: Rating D

Illustration for identification purposes only, measurements are approximate, not to scale.