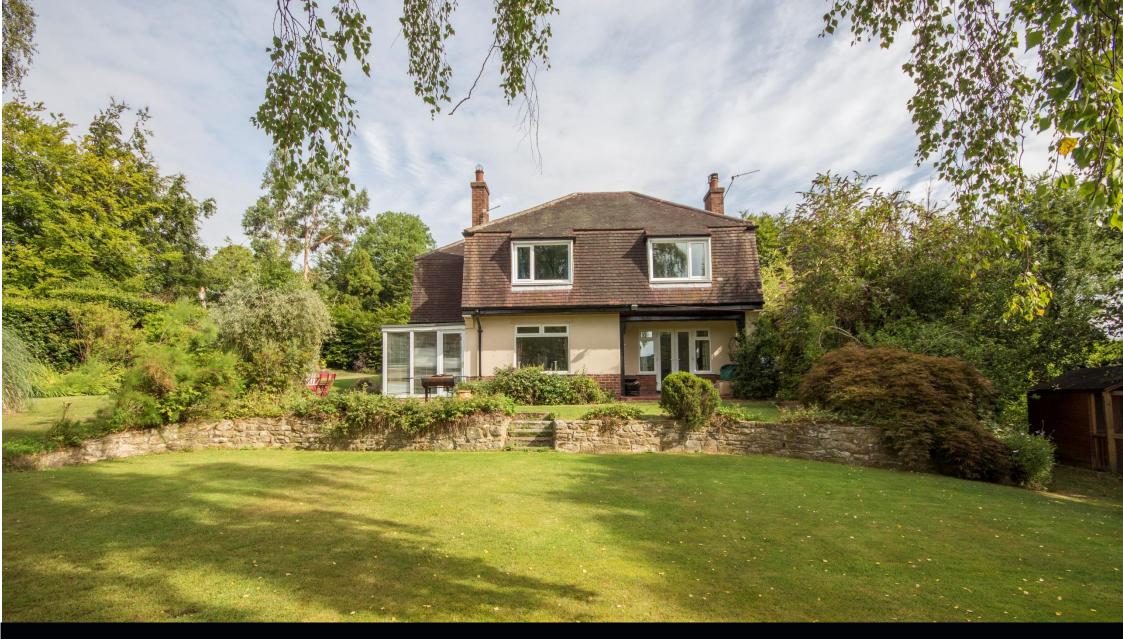

## Ingarth, Leazes Lane, Hexham, Northumberland NE46 3AE

Guide Price £650,000

Ingarth is a fabulous five bedroom family home, located in a quiet and private garden site of approx. 0.33 acres, one of only six individual detached houses on this private driveway off Leazes Lane. The traditional 1920's house, lived in by the current family for 11 years, has been substantially extended and refurbished creating an impressive master bedroom with dressing room and ensuite over the garage, and fabulous open plan kitchen/breakfast room. The house, situated in the much sought after west end of Hexham, is less than one mile from the town centre, with its wide variety of shops, cafes and bars/restaurants, and close to the highly regarded Queen Elizabeth High School.