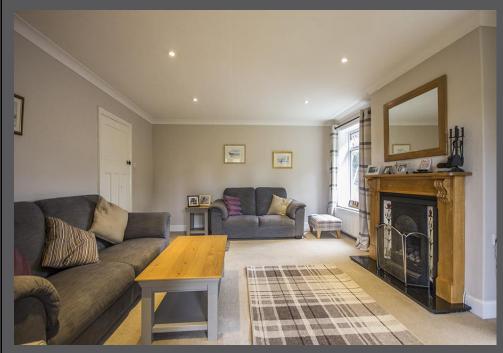

## Ingarth, Leazes Lane, Hexham, Northumberland NE46 3AE

Guide Price £650,000

Ingarth is a fabulous five bedroom family home, located in a quiet and private garden site of approx. 0.33 acres, one of only six individual detached houses on this private driveway off Leazes Lane. The traditional 1920's house, lived in by the current family for 11 years, has been substantially extended and refurbished creating an impressive master bedroom with dressing room and ensuite over the garage, and fabulous open plan kitchen/breakfast room. The house, situated in the much sought after west end of Hexham, is less than one mile from the town centre, with its wide variety of shops, cafes and bars/restaurants, and close to the highly regarded Queen Elizabeth High School.

Vestibule | Cloakroom/wc | Hallway | Sitting room | Dining room | Garden room/study | Excellent kitchen/breakfast room with central island and integrated appliances | Utility room | First floor landing Master bedroom with dressing room | Ensuite shower/wc | Four further double bedrooms Family bathroom/wc | Double garage and gated driveway for several cars | Mature and private landscaped gardens with southerly facing rear aspect.