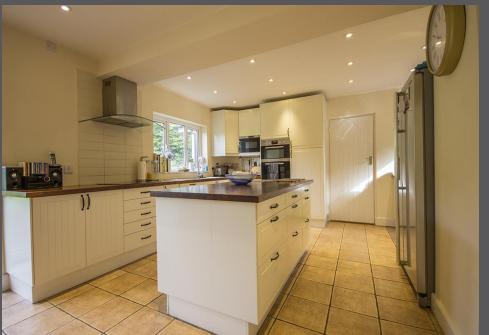

Vestibule | Cloakroom/wc | Hallway | Sitting room | Dining room | Garden room/study | Excellent kitchen/breakfast room with central island and integrated appliances | Utility room | First floor landing Master bedroom with dressing room | Ensuite shower/wc | Four further double bedrooms Family bathroom/wc | Double garage and gated driveway for several cars | Mature and private landscaped gardens with southerly facing rear aspect.