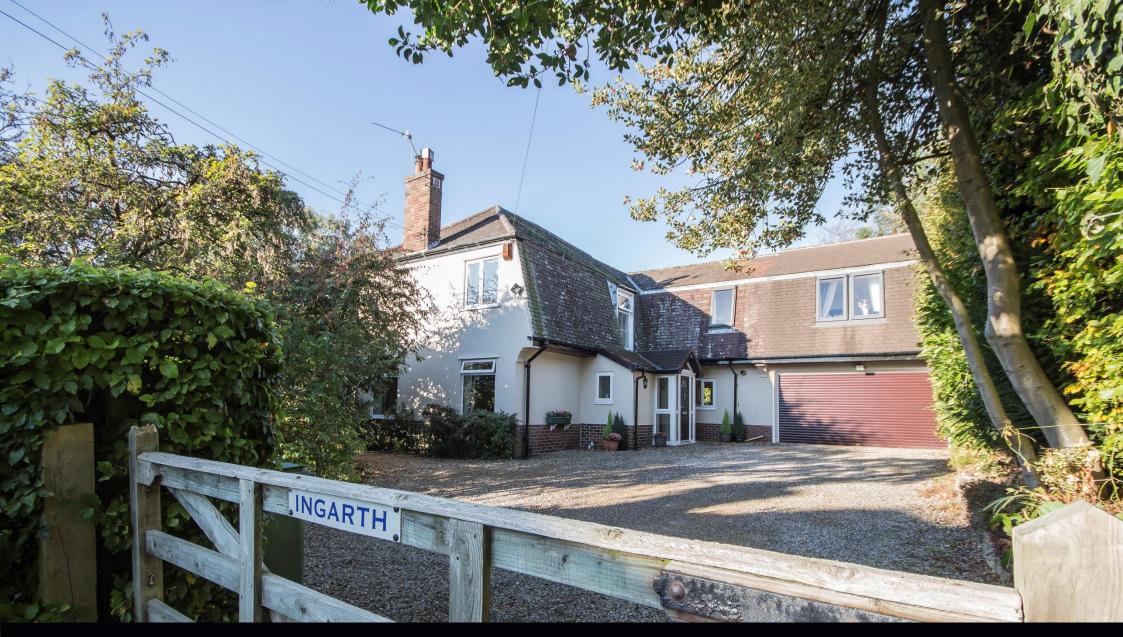

## Ingarth, Leazes Lane, Hexham, Northumberland NE46 3AE

Guide Price £650,000

Ingarth is a fabulous five bedroom family home, located in a quiet and private garden site of approx. 0.33 acres, one of only six individual detached houses on this private driveway off Leazes Lane. The traditional 1920's house, lived in by the current family for 11 years, has been substantially extended and refurbished creating an impressive master bedroom with dressing room and ensuite over the garage, and fabulous open plan kitchen/breakfast room. The house, situated in the much sought after west end of Hexham, is less than one mile from the town centre, with its wide variety of shops, cafes and bars/restaurants, and close to the highly regarded Queen Elizabeth High School.