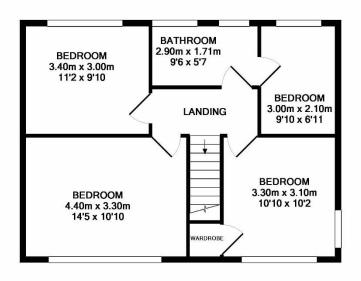

Entrance porch | Hallway | Cloakroom/wc | Lovely sized sitting room with French doors to the rear garden | Dining room | Fitted Kitchen | First floor landing | Three double bedrooms | Single bedroom | Family bathroom/wc | Single garage with utility area at rear | Driveway | Lawned front and rear gardens with superb open aspect rural views.

Services: Mains gas, electric, water and drainage | Tenure: Freehold | Council Tax: Band D | Energy Performance Certificate: C

1ST FLOOR APPROX. FLOOR AREA 52.9 SQ.M. (570 SQ.FT.)

GROUND FLOOR APPROX. FLOOR AREA 73.8 SQ.M. (795 SQ.FT.)

## TOTAL APPROX. FLOOR AREA 126.8 SQ.M. (1364 SQ.FT.)

Whilst every attempt has been made to ensure the accuracy of the floor plan contained here, measurements of doors, windows, rooms and any other items are approximate and no responsibility is taken for any error, omission, or mis-statement. This plan is for illustrative purposes only and should be used as such by any prospective purchaser. The services, systems and appliances shown have not been tested and no guarantee as to their operability or efficiency can be given