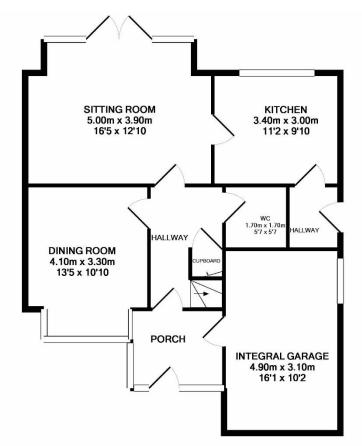

Services: Mains gas, electric, water and drainage | Tenure: Freehold | Council Tax: Band D | Energy Performance Certificate: C

1ST FLOOR APPROX. FLOOR AREA 52.9 SQ.M. (570 SQ.FT.)

GROUND FLOOR APPROX. FLOOR AREA 73.8 SQ.M. (795 SQ.FT.)

## TOTAL APPROX. FLOOR AREA 126.8 SQ.M. (1364 SQ.FT.)

Whilst every attempt has been made to ensure the accuracy of the floor plan contained here, measurements of doors, windows, rooms and any other items are approximate and no responsibility is taken for any error, omission, or mis-statement. This plan is for illustrative purposes only and should be used as such by any prospective purchaser. The services, systems and appliances shown have not been tested and no guarantee as to their operability or efficiency can be given