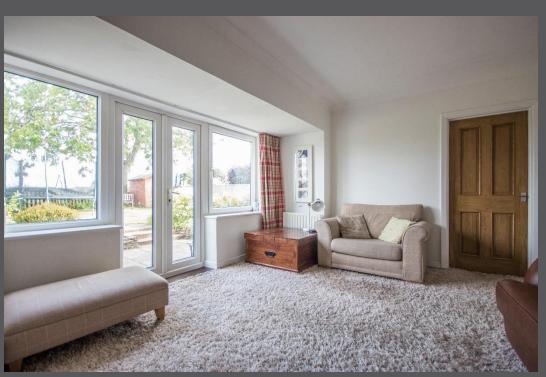

Entrance porch | Hallway | Cloakroom/wc | Lovely sized sitting room with French doors to the rear garden | Dining room | Fitted Kitchen | First floor landing | Three double bedrooms | Single bedroom | Family bathroom/wc | Single garage with utility area at rear | Driveway | Lawned front and rear gardens with superb open aspect rural views.