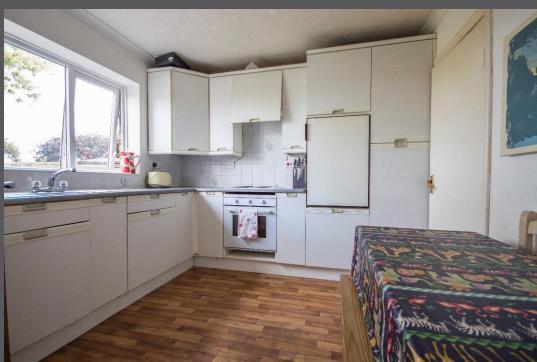

Entrance porch | Hallway | Cloakroom/wc | Lovely sized sitting room with French doors to the rear garden | Dining room | Fitted Kitchen | First floor landing | Three double bedrooms | Single bedroom | Family bathroom/wc | Single garage with utility area at rear | Driveway | Lawned front and rear gardens with superb open aspect rural views.