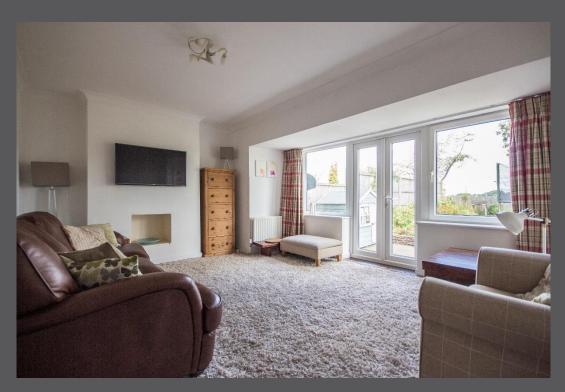

Entrance porch | Hallway | Cloakroom/wc | Lovely sized sitting room with French doors to the rear garden | Dining room | Fitted Kitchen | First floor landing | Three double bedrooms | Single bedroom | Family bathroom/wc | Single garage with utility area at rear | Driveway | Lawned front and rear gardens with superb open aspect rural views.