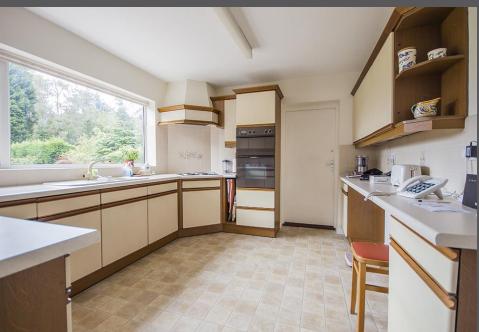

Large entrance porch | Entrance hallway | Cloakroom/wc | Generous sitting/dining room | Conservatory opening to the garden | Fitted kitchen | Utility room | First floor | Master bedroom with fitted wardrobes Ensuite shower/wc | Two further double bedrooms with fitted wardrobes | Single bedroom | Bathroom/wc Double garage and extensive driveway | Well maintained and attractive lawned gardens.