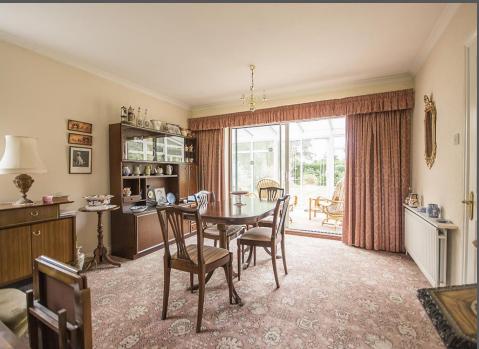

Large entrance porch | Entrance hallway | Cloakroom/wc | Generous sitting/dining room | Conservatory opening to the garden | Fitted kitchen | Utility room | First floor | Master bedroom with fitted wardrobes Ensuite shower/wc | Two further double bedrooms with fitted wardrobes | Single bedroom | Bathroom/wc Double garage and extensive driveway | Well maintained and attractive lawned gardens.