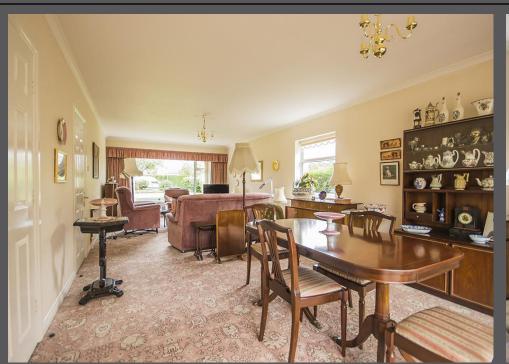

Large entrance porch | Entrance hallway | Cloakroom/wc | Generous sitting/dining room | Conservatory opening to the garden | Fitted kitchen | Utility room | First floor | Master bedroom with fitted wardrobes Ensuite shower/wc | Two further double bedrooms with fitted wardrobes | Single bedroom | Bathroom/wc Double garage and extensive driveway | Well maintained and attractive lawned gardens.