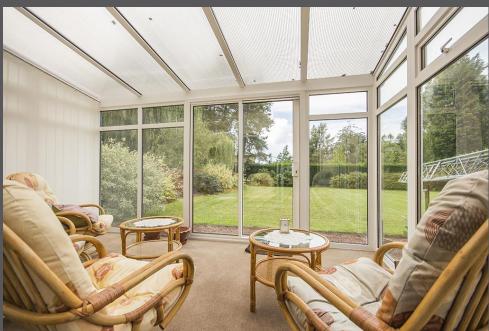

Large entrance porch | Entrance hallway | Cloakroom/wc | Generous sitting/dining room | Conservatory opening to the garden | Fitted kitchen | Utility room | First floor | Master bedroom with fitted wardrobes Ensuite shower/wc | Two further double bedrooms with fitted wardrobes | Single bedroom | Bathroom/wc Double garage and extensive driveway | Well maintained and attractive lawned gardens.