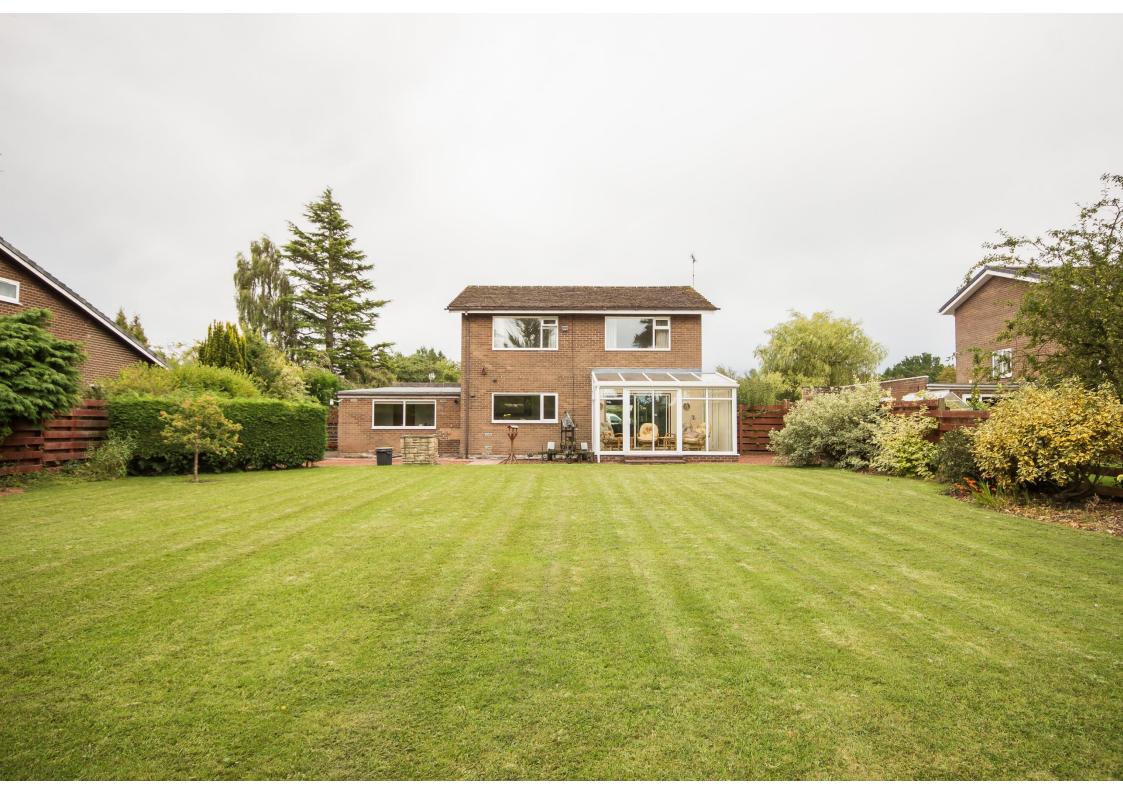

## 5 Sandringham Way, Darras Hall, Ponteland, Newcastle upon Tyne NE20 9AE Guide Price £465,000

A well maintained and presented four bedroom detached house, occupying a lovely 0.27 acre (approximate) garden site toward the head of this quiet cul de sac, with a generous driveway, attractive gardens and a double attached garage. The property, lived in by the current owner for 30 years, is ideally located off Moor Lane, close to The Broadway, with its local shops, cafes and restaurants, and close to excellent schools for all ages. The property benefits from double glazing and gas central heating and a viewing is essential to appreciate the superb location of this family home.

Large entrance porch | Entrance hallway | Cloakroom/wc | Generous sitting/dining room | Conservatory opening to the garden | Fitted kitchen | Utility room | First floor | Master bedroom with fitted wardrobes Ensuite shower/wc | Two further double bedrooms with fitted wardrobes | Single bedroom | Bathroom/wc Double garage and extensive driveway | Well maintained and attractive lawned gardens.