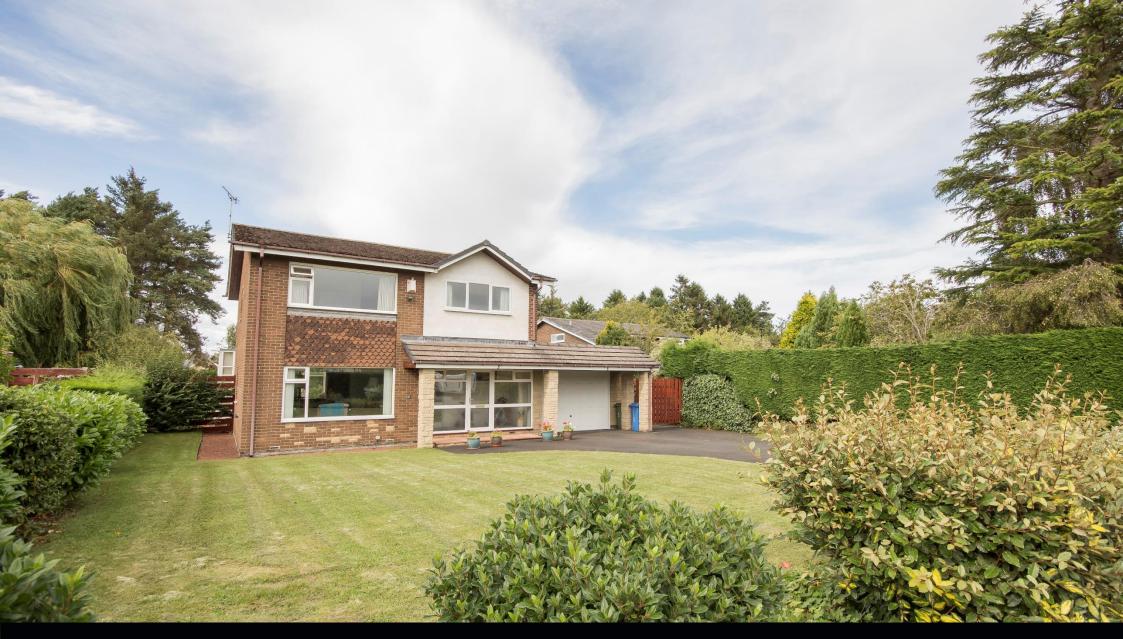

## 5 Sandringham Way, Darras Hall, Ponteland, Newcastle upon Tyne NE20 9AE Guide Price £465,000

A well maintained and presented four bedroom detached house, occupying a lovely 0.27 acre (approximate) garden site toward the head of this quiet cul de sac, with a generous driveway, attractive gardens and a double attached garage. The property, lived in by the current owner for 30 years, is ideally located off Moor Lane, close to The Broadway, with its local shops, cafes and restaurants, and close to excellent schools for all ages. The property benefits from double glazing and gas central heating and a viewing is essential to appreciate the superb location of this family home.

Large entrance porch | Entrance hallway | Cloakroom/wc | Generous sitting/dining room | Conservatory opening to the garden | Fitted kitchen | Utility room | First floor | Master bedroom with fitted wardrobes Ensuite shower/wc | Two further double bedrooms with fitted wardrobes | Single bedroom | Bathroom/wc Double garage and extensive driveway | Well maintained and attractive lawned gardens.