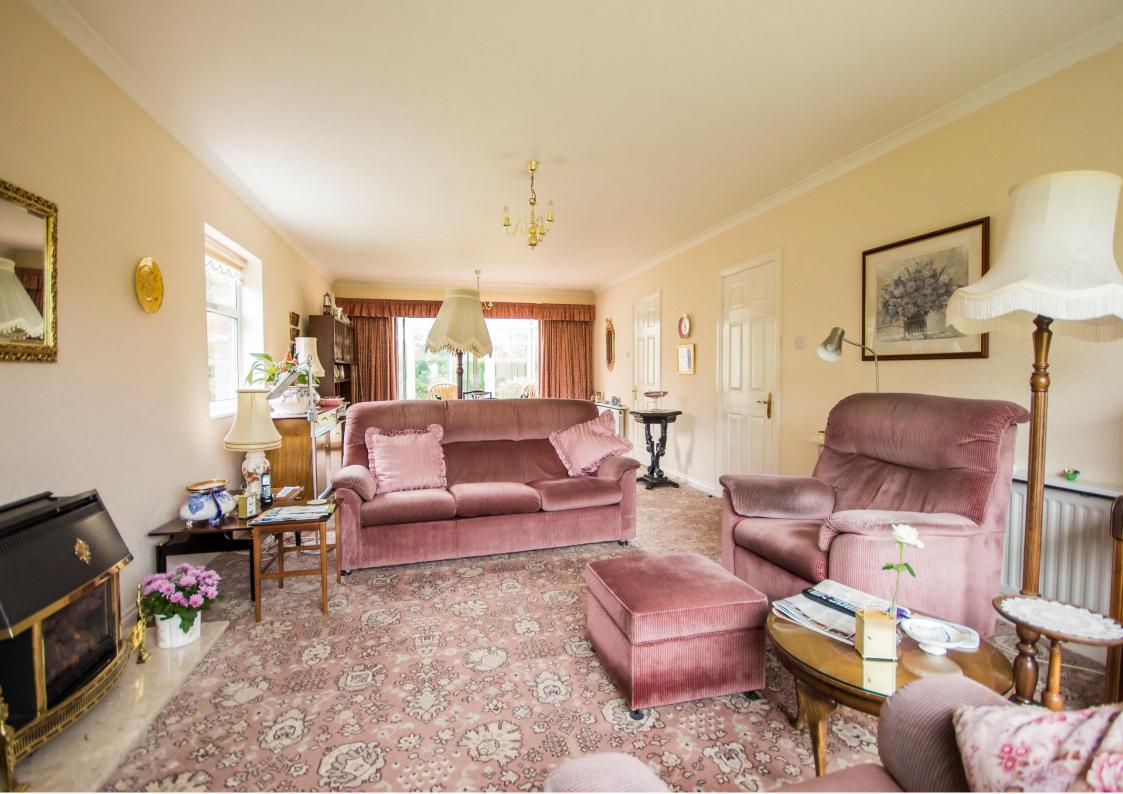

Large entrance porch | Entrance hallway | Cloakroom/wc | Generous sitting/dining room | Conservatory opening to the garden | Fitted kitchen | Utility room | First floor | Master bedroom with fitted wardrobes Ensuite shower/wc | Two further double bedrooms with fitted wardrobes | Single bedroom | Bathroom/wc Double garage and extensive driveway | Well maintained and attractive lawned gardens.