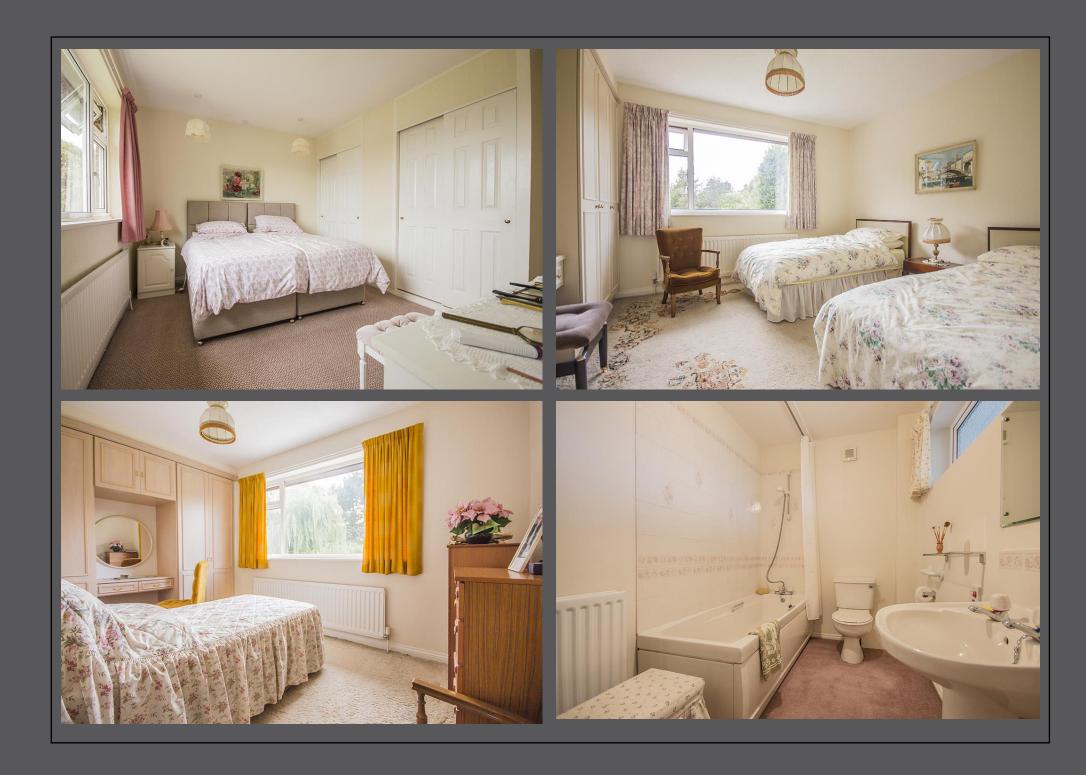

Large entrance porch | Entrance hallway | Cloakroom/wc | Generous sitting/dining room | Conservatory opening to the garden | Fitted kitchen | Utility room | First floor | Master bedroom with fitted wardrobes Ensuite shower/wc | Two further double bedrooms with fitted wardrobes | Single bedroom | Bathroom/wc Double garage and extensive driveway | Well maintained and attractive lawned gardens.