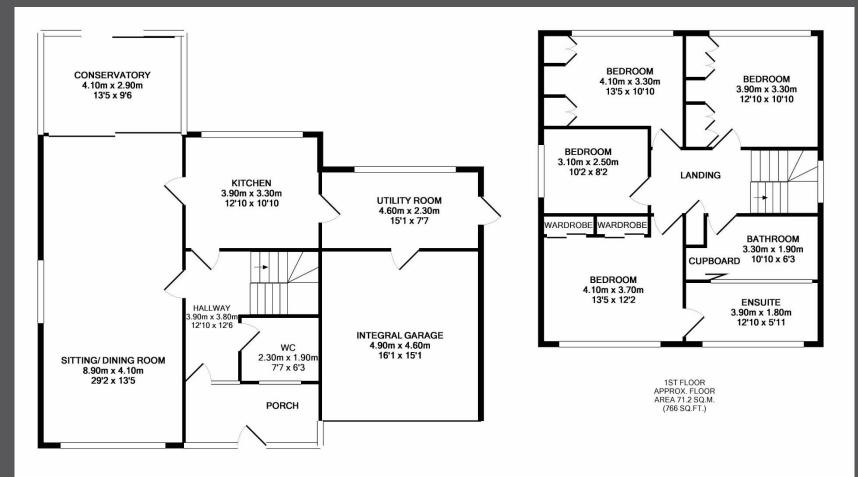

Large entrance porch | Entrance hallway | Cloakroom/wc | Generous sitting/dining room | Conservatory opening to the garden | Fitted kitchen | Utility room | First floor | Master bedroom with fitted wardrobes Ensuite shower/wc | Two further double bedrooms with fitted wardrobes | Single bedroom | Bathroom/wc Double garage and extensive driveway | Well maintained and attractive lawned gardens.

Service: Mains electric, gas, water and drainage | Tenure: Freehold | Council Tax: Band F Energy Performance Certificate: Rating C

GROUND FLOOR APPROX. FLOOR AREA 116.2 SQ.M. (1251 SQ.FT.)

## TOTAL APPROX. FLOOR AREA 187.4 SQ.M. (2017 SQ.FT.)

Whilst every attempt has been made to ensure the accuracy of the floor plan contained here, measurements of doors, windows, rooms and any other items are approximate and no responsibility is taken for any error, omission, or mis-statement. This plan is for illustrative purposes only and should be used as such by any prospective purchaser. The services, systems and appliances shown have not been tested and no guarantee as to their operability or efficiency can be given