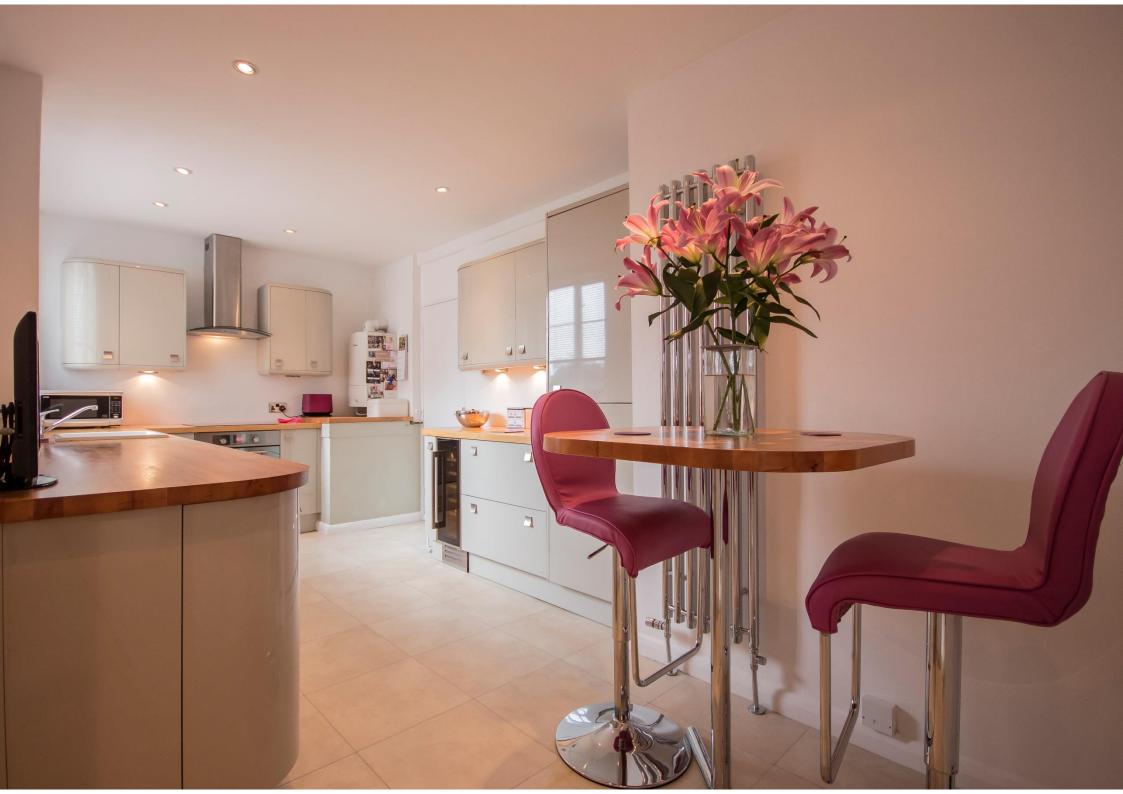

## 33 Moor Court, Westfield, Gosforth, Newcastle upon Tyne, NE3 4YD

Guide Price £425,000

An impressive and individually designed three bedroom apartment, located on the 4th floor of this stunning Art Deco building in central Gosforth, with a private south facing balcony overlooking the Town Moor towards the city centre. The stunning apartment, located in the central building where the lift serves only two properties, has had the original layout redesigned by the current owners, with the opening up of the living room and dining room with excellent light throughout, the creation of an ensuite shower/wc to the master bedroom, and the relocation of the family bathroom. The contemporary kitchen/breakfast room has solid wood worktops and integrated appliances.

Communal entrance with secure entry system | Lift and stair access to the 4th floor | Generous reception hallway Sitting room with French doors to the private south facing balcony | Dining room | Stylish fitted kitchen with integrated appliances | Master bedroom with fitted wardrobes | Ensuite shower with feature LED lighting Guest double bedroom with fitted wardrobes | Study/single bedroom | Luxury bathroom with freestanding bath and recessed TV | Residents parking.