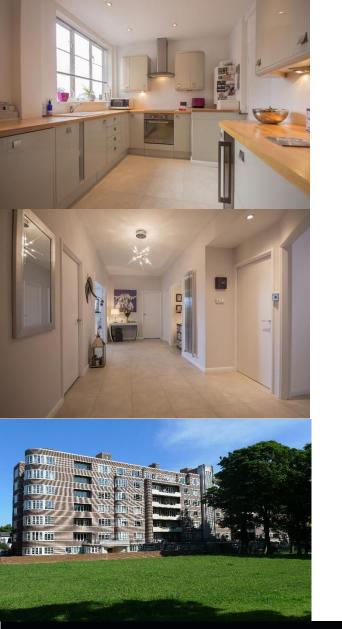

## 33 Moor Court, Westfield, Gosforth, Newcastle upon Tyne, NE3 4YD

Guide Price £425,000

An impressive and individually designed three bedroom apartment, located on the 4th floor of this stunning Art Deco building in central Gosforth, with a private south facing balcony overlooking the Town Moor towards the city centre. The stunning apartment, located in the central building where the lift serves only two properties, has had the original layout redesigned by the current owners, with the opening up of the living room and dining room with excellent light throughout, the creation of an ensuite shower/wc to the master bedroom, and the relocation of the family bathroom. The contemporary kitchen/breakfast room has solid wood worktops and integrated appliances.

Communal entrance with secure entry system | Lift and stair access to the 4th floor | Generous reception hallway Sitting room with French doors to the private south facing balcony | Dining room | Stylish fitted kitchen with integrated appliances | Master bedroom with fitted wardrobes | Ensuite shower with feature LED lighting Guest double bedroom with fitted wardrobes | Study/single bedroom | Luxury bathroom with freestanding bath and recessed TV | Residents parking.