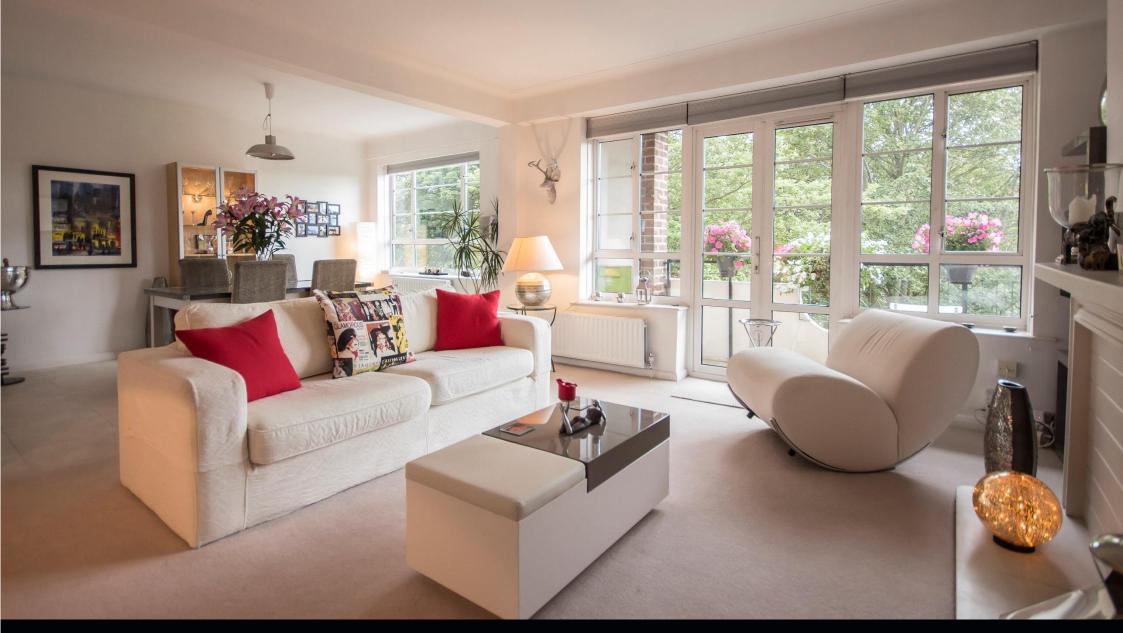

## 33 Moor Court, Westfield, Gosforth, Newcastle upon Tyne, NE3 4YD

Guide Price £425,000

An impressive and individually designed three bedroom apartment, located on the 4th floor of this stunning Art Deco building in central Gosforth, with a private south facing balcony overlooking the Town Moor towards the city centre. The stunning apartment, located in the central building where the lift serves only two properties, has had the original layout redesigned by the current owners, with the opening up of the living room and dining room with excellent light throughout, the creation of an ensuite shower/wc to the master bedroom, and the relocation of the family bathroom. The contemporary kitchen/breakfast room has solid wood worktops and integrated appliances.

Communal entrance with secure entry system | Lift and stair access to the 4th floor | Generous reception hallway Sitting room with French doors to the private south facing balcony | Dining room | Stylish fitted kitchen with integrated appliances | Master bedroom with fitted wardrobes | Ensuite shower with feature LED lighting Guest double bedroom with fitted wardrobes | Study/single bedroom | Luxury bathroom with freestanding bath and recessed TV | Residents parking.