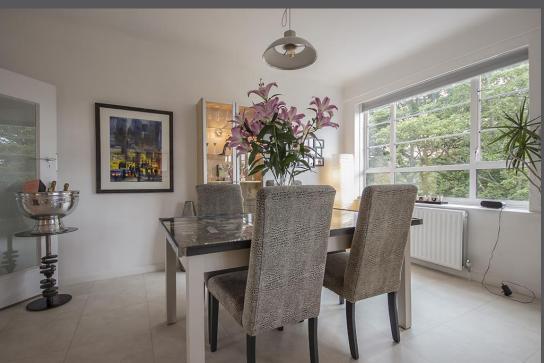

## 33 Moor Court, Westfield, Gosforth, Newcastle upon Tyne, NE3 4YD

Guide Price £425,000

An impressive and individually designed three bedroom apartment, located on the 4th floor of this stunning Art Deco building in central Gosforth, with a private south facing balcony overlooking the Town Moor towards the city centre. The stunning apartment, located in the central building where the lift serves only two properties, has had the original layout redesigned by the current owners, with the opening up of the living room and dining room with excellent light throughout, the creation of an ensuite shower/wc to the master bedroom, and the relocation of the family bathroom. The contemporary kitchen/breakfast room has solid wood worktops and integrated appliances.

Communal entrance with secure entry system | Lift and stair access to the 4th floor | Generous reception hallway Sitting room with French doors to the private south facing balcony | Dining room | Stylish fitted kitchen with integrated appliances | Master bedroom with fitted wardrobes | Ensuite shower with feature LED lighting Guest double bedroom with fitted wardrobes | Study/single bedroom | Luxury bathroom with freestanding bath and recessed TV | Residents parking.