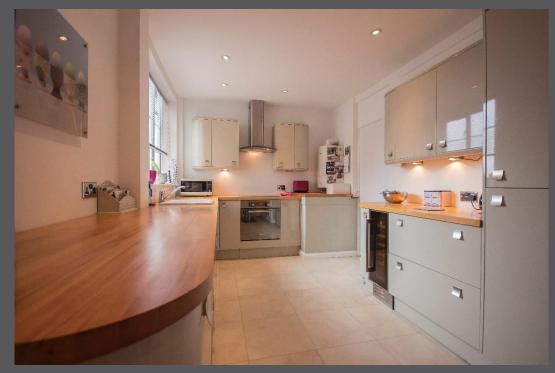

## 33 Moor Court, Westfield, Gosforth, Newcastle upon Tyne, NE3 4YD

Guide Price £425,000

An impressive and individually designed three bedroom apartment, located on the 4th floor of this stunning Art Deco building in central Gosforth, with a private south facing balcony overlooking the Town Moor towards the city centre. The stunning apartment, located in the central building where the lift serves only two properties, has had the original layout redesigned by the current owners, with the opening up of the living room and dining room with excellent light throughout, the creation of an ensuite shower/wc to the master bedroom, and the relocation of the family bathroom. The contemporary kitchen/breakfast room has solid wood worktops and integrated appliances.