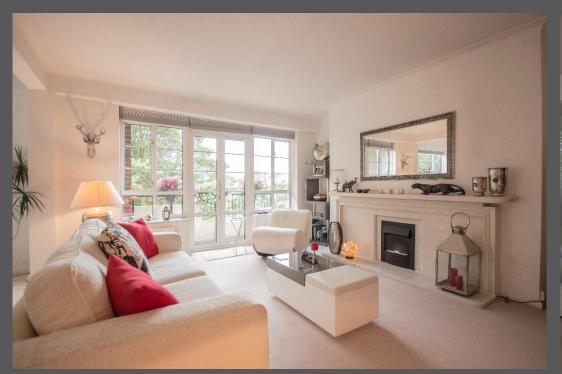

## 33 Moor Court, Westfield, Gosforth, Newcastle upon Tyne, NE3 4YD

Guide Price £425,000

An impressive and individually designed three bedroom apartment, located on the 4th floor of this stunning Art Deco building in central Gosforth, with a private south facing balcony overlooking the Town Moor towards the city centre. The stunning apartment, located in the central building where the lift serves only two properties, has had the original layout redesigned by the current owners, with the opening up of the living room and dining room with excellent light throughout, the creation of an ensuite shower/wc to the master bedroom, and the relocation of the family bathroom. The contemporary kitchen/breakfast room has solid wood worktops and integrated appliances.

Communal entrance with secure entry system | Lift and stair access to the 4th floor | Generous reception hallway Sitting room with French doors to the private south facing balcony | Dining room | Stylish fitted kitchen with integrated appliances | Master bedroom with fitted wardrobes | Ensuite shower with feature LED lighting Guest double bedroom with fitted wardrobes | Study/single bedroom | Luxury bathroom with freestanding bath and recessed TV | Residents parking.