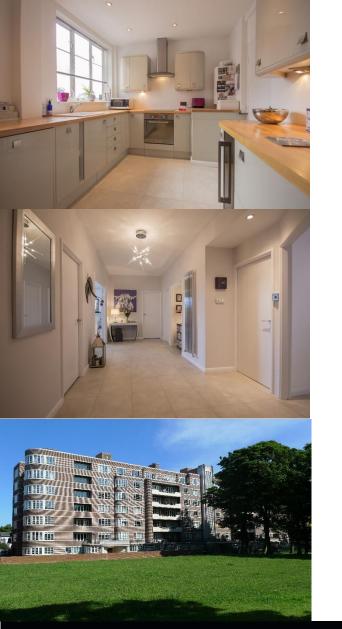

## 33 Moor Court, Westfield, Gosforth, Newcastle upon Tyne, NE3 4YD

Guide Price £399,950

An impressive and individually designed three bedroom apartment, located on the 4th floor of this stunning Art Deco building in central Gosforth, with a private south facing balcony overlooking the Town Moor towards the city centre. The stunning apartment, located in the central building where the lift serves only two properties, has had the original layout redesigned by the current owners, with the opening up of the living room and dining room with excellent light throughout, the creation of an ensuite shower/wc to the master bedroom, and the relocation of the family bathroom. The contemporary kitchen/breakfast room has solid wood worktops and integrated appliances.

Communal entrance with secure entry system | Lift and stair access to the 4th floor | Generous reception hallway Sitting room with French doors to the private south facing balcony | Dining room | Stylish fitted kitchen with integrated appliances | Master bedroom with fitted wardrobes | Ensuite shower with feature LED lighting Guest double bedroom with fitted wardrobes | Study/single bedroom | Luxury bathroom with freestanding bath and recessed TV | Residents parking.