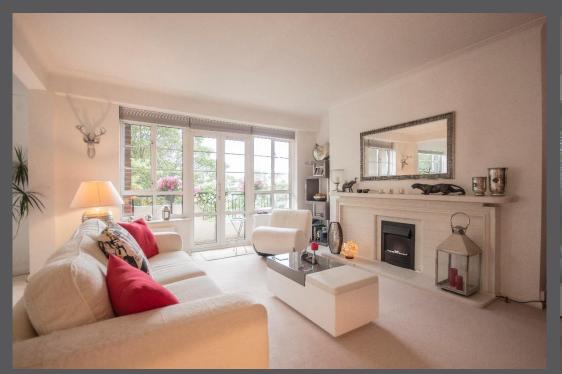

## 33 Moor Court, Westfield, Gosforth, Newcastle upon Tyne, NE3 4YD

Guide Price £399,950

An impressive and individually designed three bedroom apartment, located on the 4th floor of this stunning Art Deco building in central Gosforth, with a private south facing balcony overlooking the Town Moor towards the city centre. The stunning apartment, located in the central building where the lift serves only two properties, has had the original layout redesigned by the current owners, with the opening up of the living room and dining room with excellent light throughout, the creation of an ensuite shower/wc to the master bedroom, and the relocation of the family bathroom. The contemporary kitchen/breakfast room has solid wood worktops and integrated appliances.

Communal entrance with secure entry system | Lift and stair access to the 4th floor | Generous reception hallway Sitting room with French doors to the private south facing balcony | Dining room | Stylish fitted kitchen with integrated appliances | Master bedroom with fitted wardrobes | Ensuite shower with feature LED lighting Guest double bedroom with fitted wardrobes | Study/single bedroom | Luxury bathroom with freestanding bath and recessed TV | Residents parking.