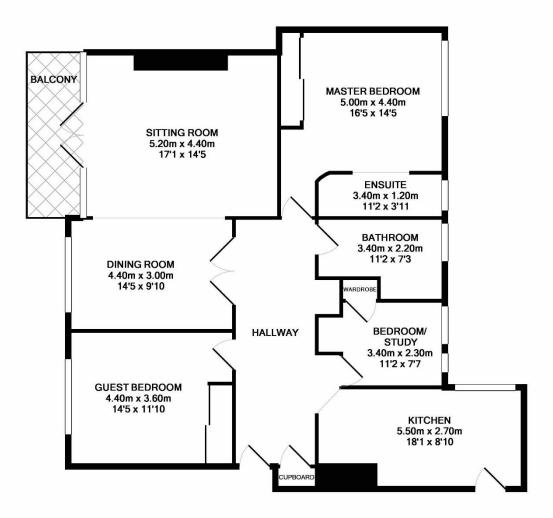

## TOTAL APPROX. FLOOR AREA 119.0 SQ.M. (1281 SQ.FT.)

Whilst every attempt has been made to ensure the accuracy of the floor plan contained here, measurements of doors, windows, rooms and any other items are approximate and no responsibility is taken for any error, omission, or mis-statement. This plan is for illustrative purposes only and should be used as such by any prospective purchaser. The services, systems and appliances shown have not been tested and no guarantee as to their operability or efficiency can be given Made with Metropix ©2018