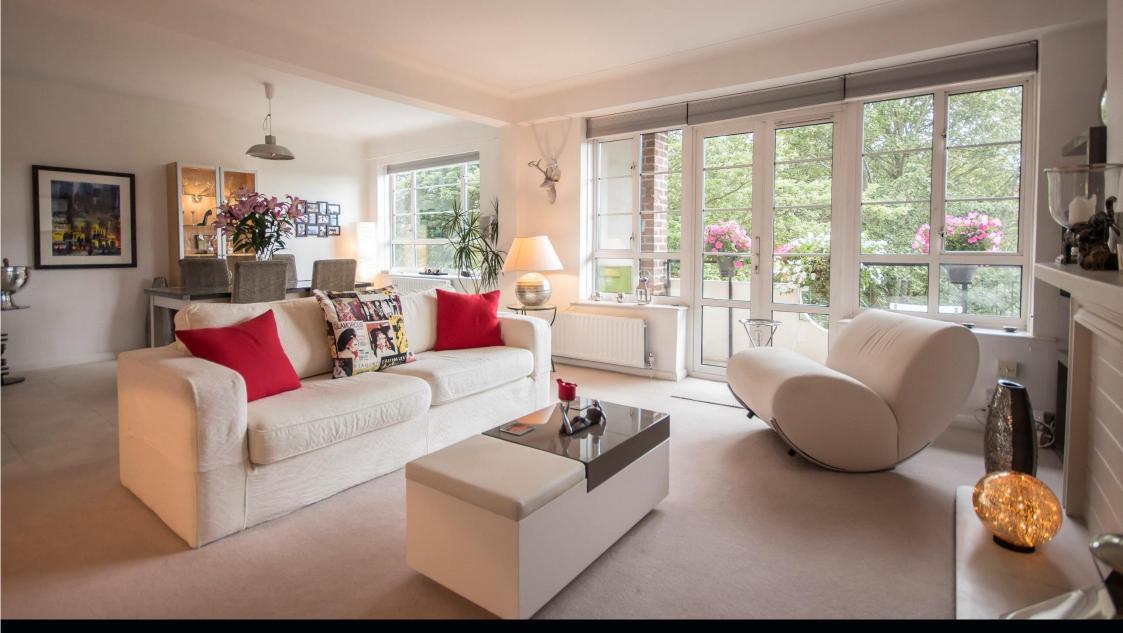

## 33 Moor Court, Westfield, Gosforth, Newcastle upon Tyne, NE3 4YD

Guide Price £399,950

An impressive and individually designed three bedroom apartment, located on the 4th floor of this stunning Art Deco building in central Gosforth, with a private south facing balcony overlooking the Town Moor towards the city centre. The stunning apartment, located in the central building where the lift serves only two properties, has had the original layout redesigned by the current owners, with the opening up of the living room and dining room with excellent light throughout, the creation of an ensuite shower/wc to the master bedroom, and the relocation of the family bathroom. The contemporary kitchen/breakfast room has solid wood worktops and integrated appliances.

Communal entrance with secure entry system | Lift and stair access to the 4th floor | Generous reception hallway Sitting room with French doors to the private south facing balcony | Dining room | Stylish fitted kitchen with integrated appliances | Master bedroom with fitted wardrobes | Ensuite shower with feature LED lighting Guest double bedroom with fitted wardrobes | Study/single bedroom | Luxury bathroom with freestanding bath and recessed TV | Residents parking.