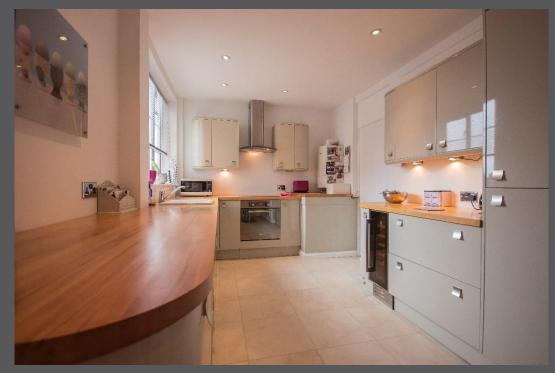

## 33 Moor Court, Westfield, Gosforth, Newcastle upon Tyne, NE3 4YD

Guide Price £399,950

An impressive and individually designed three bedroom apartment, located on the 4th floor of this stunning Art Deco building in central Gosforth, with a private south facing balcony overlooking the Town Moor towards the city centre. The stunning apartment, located in the central building where the lift serves only two properties, has had the original layout redesigned by the current owners, with the opening up of the living room and dining room with excellent light throughout, the creation of an ensuite shower/wc to the master bedroom, and the relocation of the family bathroom. The contemporary kitchen/breakfast room has solid wood worktops and integrated appliances.