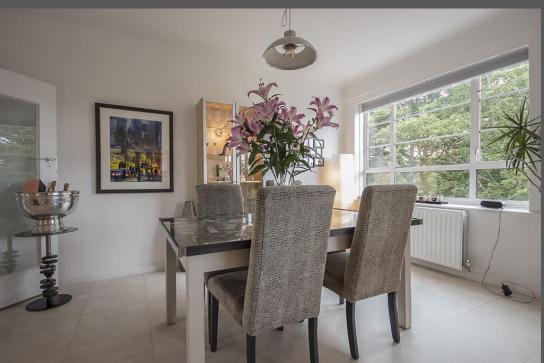

## 33 Moor Court, Westfield, Gosforth, Newcastle upon Tyne, NE3 4YD

Guide Price £399,950

An impressive and individually designed three bedroom apartment, located on the 4th floor of this stunning Art Deco building in central Gosforth, with a private south facing balcony overlooking the Town Moor towards the city centre. The stunning apartment, located in the central building where the lift serves only two properties, has had the original layout redesigned by the current owners, with the opening up of the living room and dining room with excellent light throughout, the creation of an ensuite shower/wc to the master bedroom, and the relocation of the family bathroom. The contemporary kitchen/breakfast room has solid wood worktops and integrated appliances.

Communal entrance with secure entry system | Lift and stair access to the 4th floor | Generous reception hallway Sitting room with French doors to the private south facing balcony | Dining room | Stylish fitted kitchen with integrated appliances | Master bedroom with fitted wardrobes | Ensuite shower with feature LED lighting Guest double bedroom with fitted wardrobes | Study/single bedroom | Luxury bathroom with freestanding bath and recessed TV | Residents parking.