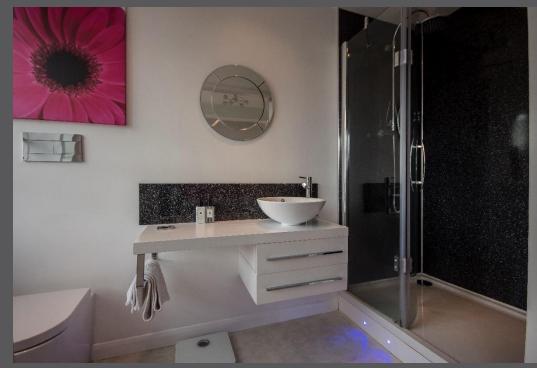

Communal entrance with secure entry system | Lift and stair access to the 4th floor | Generous reception hallway Sitting room with French doors to the private south facing balcony | Dining room | Stylish fitted kitchen with integrated appliances | Master bedroom with fitted wardrobes | Ensuite shower with feature LED lighting Guest double bedroom with fitted wardrobes | Study/single bedroom | Luxury bathroom with freestanding bath and recessed TV | Residents parking.