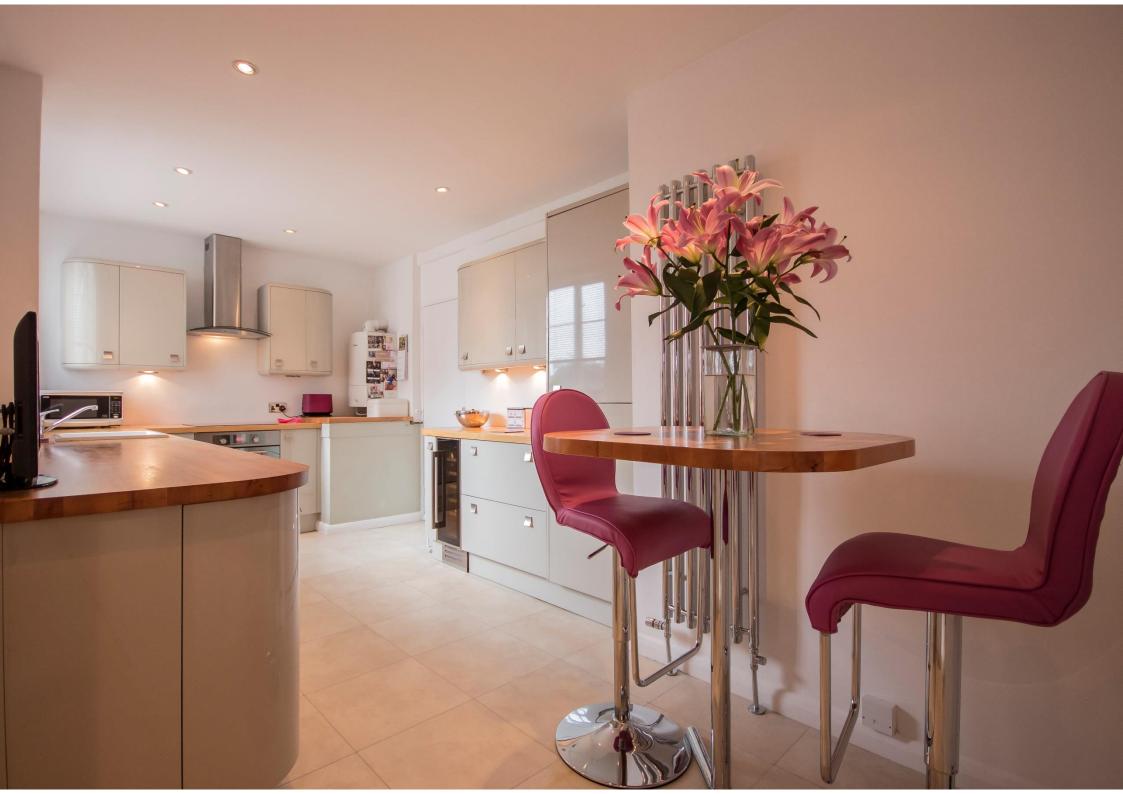

## 33 Moor Court, Westfield, Gosforth, Newcastle upon Tyne, NE3 4YD

Guide Price £399,950

An impressive and individually designed three bedroom apartment, located on the 4th floor of this stunning Art Deco building in central Gosforth, with a private south facing balcony overlooking the Town Moor towards the city centre. The stunning apartment, located in the central building where the lift serves only two properties, has had the original layout redesigned by the current owners, with the opening up of the living room and dining room with excellent light throughout, the creation of an ensuite shower/wc to the master bedroom, and the relocation of the family bathroom. The contemporary kitchen/breakfast room has solid wood worktops and integrated appliances.

Communal entrance with secure entry system | Lift and stair access to the 4th floor | Generous reception hallway Sitting room with French doors to the private south facing balcony | Dining room | Stylish fitted kitchen with integrated appliances | Master bedroom with fitted wardrobes | Ensuite shower with feature LED lighting Guest double bedroom with fitted wardrobes | Study/single bedroom | Luxury bathroom with freestanding bath and recessed TV | Residents parking.