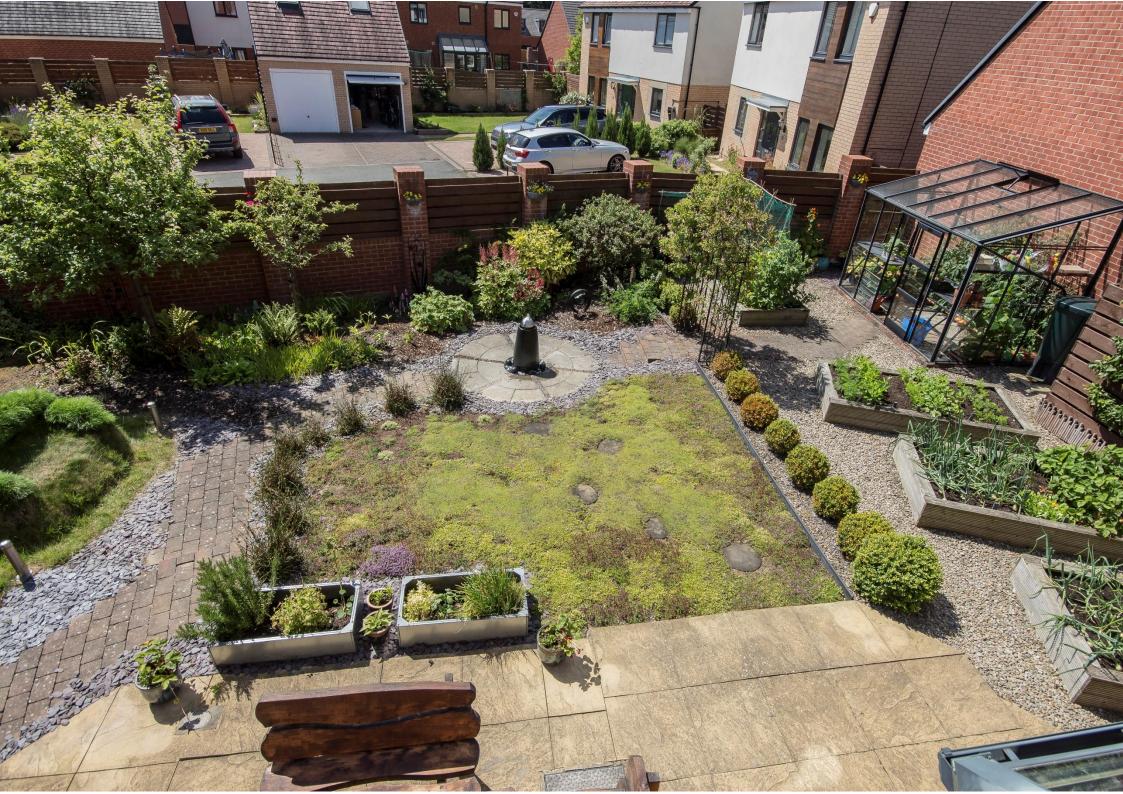

## 26 Shoreswood Way, Greenside, Newcastle upon Tyne NE13 9AE Guide Price £365,000

A fabulous five bedroom, three storey detached house, occupying an excellent position on Greenside, with lovely south facing private garden, gated shared driveway and single garage. The superb family home, a 'Grosvenor' style built by Persimmon, has an excellent open plan kitchen/living room to the ground floor, with generous bedrooms to first floor and a magnificent master bedroom with dressing area and en-suite shower, and doors opening to an attractive balcony. Externally, there is a beautiful rear garden, with raised vegetable beds, fruit trees, greenhouse and timber shed.

Entrance hallway | Sitting room | Impressive open plan kitchen/dining/family room with doors opening to the rear garden | Integrated dishwasher, Range cooker, and space for a Fridge/freezer | Utility room and Cloakroom/wc | First floor | Guest bedroom with en-suite shower room/wc | Three further bedrooms | Family bathroom/wc | Internal staircase to second floor | Stunning | master suite with dressing area and en-suite shower/wc | Private balcony | Front town garden | Single garage and shared gated driveway providing off street parkin | Secure side gate with key pad | Fabulous landscaped rear garden - thyme lawn, fruit tree and soft fruit bushes, water feature, grass chair, vegetable beds, greenhouse and timber shed. No upward chain