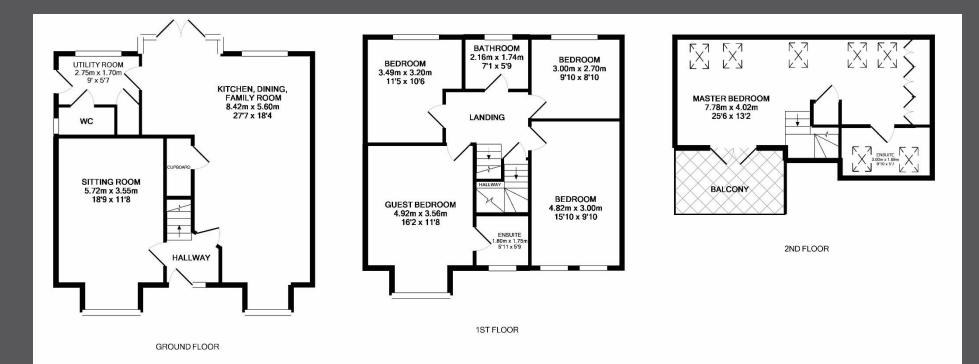

## TOTAL APPROX. FLOOR AREA 168.0 SQ.M. (1808 SQ.FT.)

Whilst every attempt has been made to ensure the accuracy of the floor plan contained here, measurements of doors, windows, rooms and any other items are approximate and no responsibility is taken for any error, omission, or mis-statement. This plan is for illustrative purposes only and should be used as such by any prospective purchaser. The services, systems and appliances shown have not been tested and no guarantee as to their operability or efficiency can be given

Made with Metropix ©2018

All enquiries to our Gosforth Office | 95 High Street, Gosforth, Newcastle upon Tyne NE3 4AA

T: 0191 213 0033 | www.sandersonyoung.co.uk