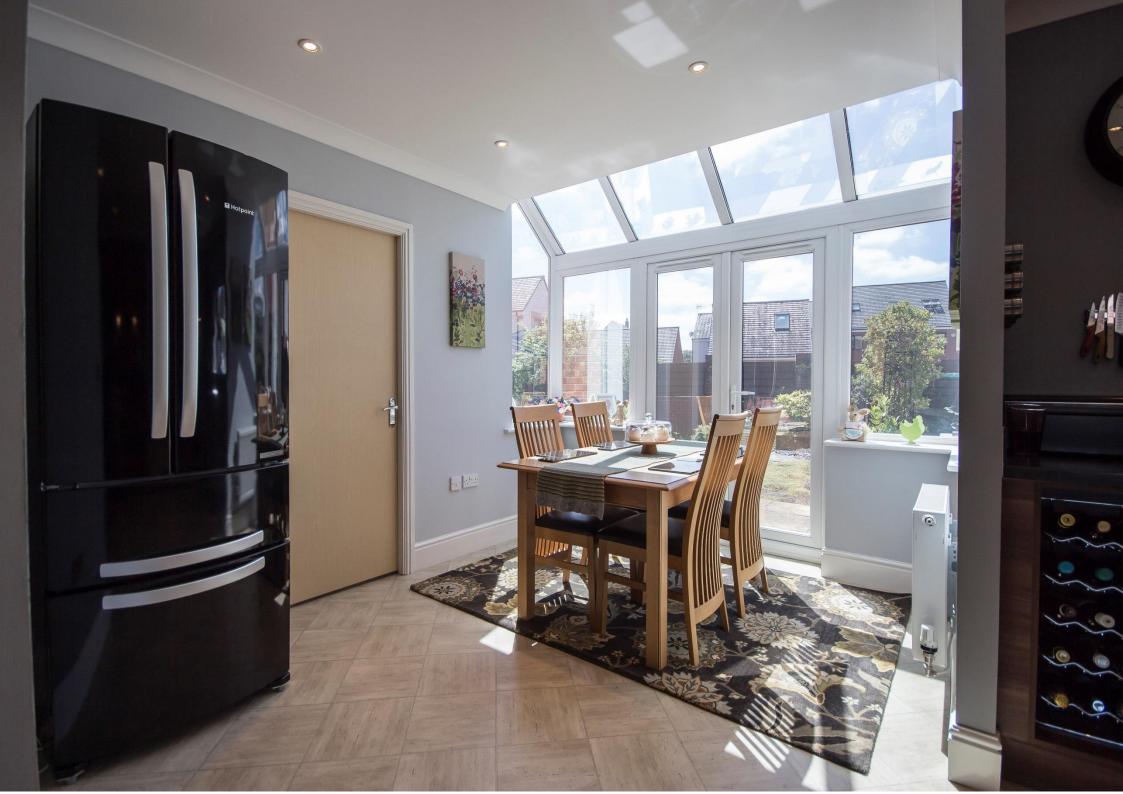

## 26 Shoreswood Way, Greenside, Newcastle upon Tyne NE13 9AE Guide Price £365,000

A fabulous five bedroom, three storey detached house, occupying an excellent position on Greenside, with lovely south facing private garden, gated shared driveway and single garage. The superb family home, a 'Grosvenor' style built by Persimmon, has an excellent open plan kitchen/living room to the ground floor, with generous bedrooms to first floor and a magnificent master bedroom with dressing area and en-suite shower, and doors opening to an attractive balcony. Externally, there is a beautiful rear garden, with raised vegetable beds, fruit trees, greenhouse and timber shed.

Entrance hallway | Sitting room | Impressive open plan kitchen/dining/family room with doors opening to the rear garden | Integrated dishwasher, Range cooker, and space for a Fridge/freezer | Utility room and Cloakroom/wc | First floor | Guest bedroom with en-suite shower room/wc | Three further bedrooms | Family bathroom/wc | Internal staircase to second floor | Stunning | master suite with dressing area and en-suite shower/wc | Private balcony | Front town garden | Single garage and shared gated driveway providing off street parkin | Secure side gate with key pad | Fabulous landscaped rear garden - thyme lawn, fruit tree and soft fruit bushes, water feature, grass chair, vegetable beds, greenhouse and timber shed. No upward chain