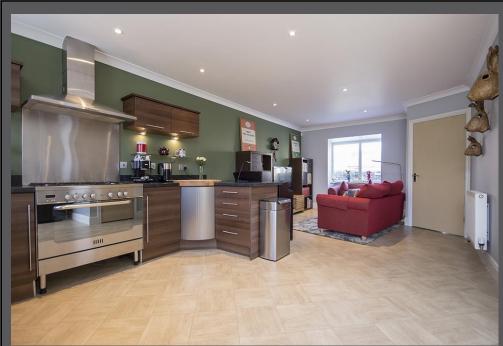

## 26 Shoreswood Way, Greenside, Newcastle upon Tyne NE13 9AE Guide Price £365,000

A fabulous five bedroom, three storey detached house, occupying an excellent position on Greenside, with lovely south facing private garden, gated shared driveway and single garage. The superb family home, a 'Grosvenor' style built by Persimmon, has an excellent open plan kitchen/living room to the ground floor, with generous bedrooms to first floor and a magnificent master bedroom with dressing area and en-suite shower, and doors opening to an attractive balcony. Externally, there is a beautiful rear garden, with raised vegetable beds, fruit trees, greenhouse and timber shed.

Entrance hallway | Sitting room | Impressive open plan kitchen/dining/family room with doors opening to the rear garden | Integrated dishwasher, Range cooker, and space for a Fridge/freezer | Utility room and Cloakroom/wc | First floor | Guest bedroom with en-suite shower room/wc | Three further bedrooms | Family bathroom/wc | Internal staircase to second floor | Stunning | master suite with dressing area and en-suite shower/wc | Private balcony | Front town garden | Single garage and shared gated driveway providing off street parkin | Secure side gate with key pad | Fabulous landscaped rear garden - thyme lawn, fruit tree and soft fruit bushes, water feature, grass chair, vegetable beds, greenhouse and timber shed. No upward chain