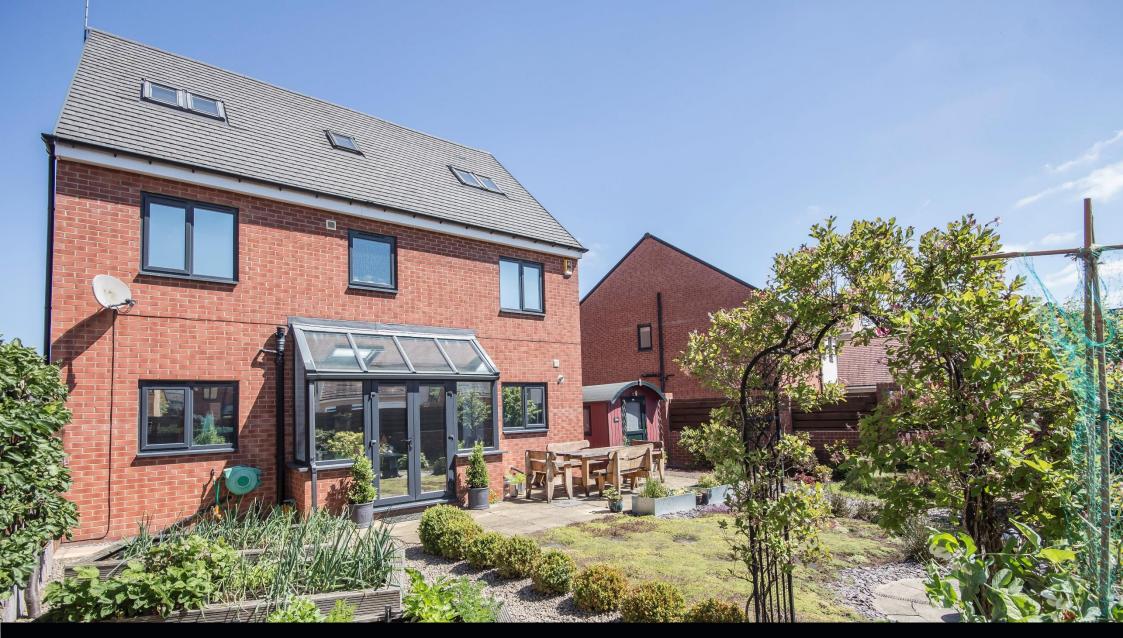

## 26 Shoreswood Way, Greenside, Newcastle upon Tyne NE13 9AE Guide Price £365,000

A fabulous five bedroom, three storey detached house, occupying an excellent position on Greenside, with lovely south facing private garden, gated shared driveway and single garage. The superb family home, a 'Grosvenor' style built by Persimmon, has an excellent open plan kitchen/living room to the ground floor, with generous bedrooms to first floor and a magnificent master bedroom with dressing area and en-suite shower, and doors opening to an attractive balcony. Externally, there is a beautiful rear garden, with raised vegetable beds, fruit trees, greenhouse and timber shed.

Entrance hallway | Sitting room | Impressive open plan kitchen/dining/family room with doors opening to the rear garden | Integrated dishwasher, Range cooker, and space for a Fridge/freezer | Utility room and Cloakroom/wc | First floor | Guest bedroom with en-suite shower room/wc | Three further bedrooms | Family bathroom/wc | Internal staircase to second floor | Stunning | master suite with dressing area and en-suite shower/wc | Private balcony | Front town garden | Single garage and shared gated driveway providing off street parkin | Secure side gate with key pad | Fabulous landscaped rear garden - thyme lawn, fruit tree and soft fruit bushes, water feature, grass chair, vegetable beds, greenhouse and timber shed. No upward chain