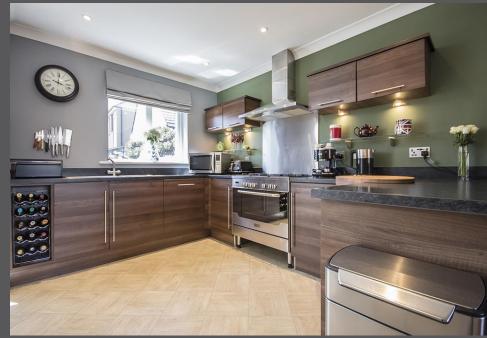

## 26 Shoreswood Way, Greenside, Newcastle upon Tyne NE13 9AE Guide Price £365,000

A fabulous five bedroom, three storey detached house, occupying an excellent position on Greenside, with lovely south facing private garden, gated shared driveway and single garage. The superb family home, a 'Grosvenor' style built by Persimmon, has an excellent open plan kitchen/living room to the ground floor, with generous bedrooms to first floor and a magnificent master bedroom with dressing area and en-suite shower, and doors opening to an attractive balcony. Externally, there is a beautiful rear garden, with raised vegetable beds, fruit trees, greenhouse and timber shed.

Entrance hallway | Sitting room | Impressive open plan kitchen/dining/family room with doors opening to the rear garden | Integrated dishwasher, Range cooker, and space for a Fridge/freezer | Utility room and Cloakroom/wc | First floor | Guest bedroom with en-suite shower room/wc | Three further bedrooms | Family bathroom/wc | Internal staircase to second floor | Stunning | master suite with dressing area and en-suite shower/wc | Private balcony | Front town garden | Single garage and shared gated driveway providing off street parkin | Secure side gate with key pad | Fabulous landscaped rear garden - thyme lawn, fruit tree and soft fruit bushes, water feature, grass chair, vegetable beds, greenhouse and timber shed. No upward chain