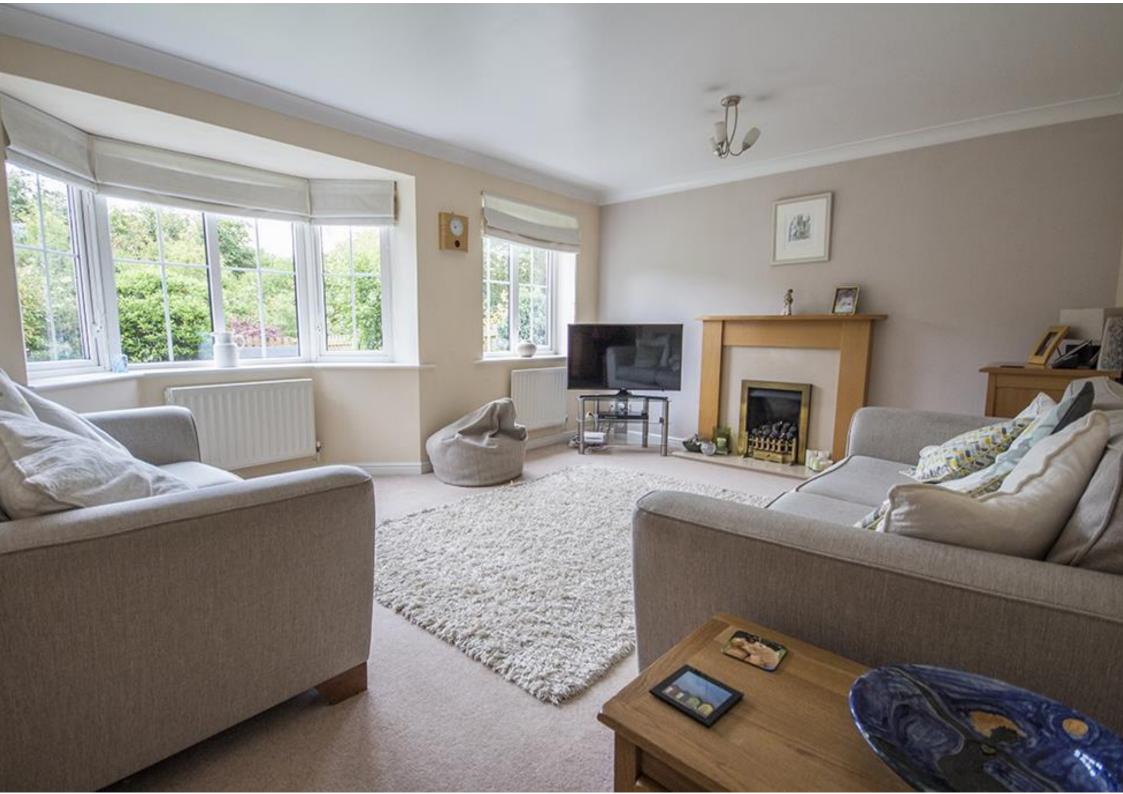

Entrance Hall with access door to the garage and staircase to the first floor | Cloakroom/wc | Fitted kitchen/breakfast room to front which has integrated appliances including gas hob and electric oven with extractor hood over and there is plumbing for dishwasher | Utility with side access door | Lovely lounge to the rear with feature fireplace and windows overlooking the rear gardens | Dining room which has patio doors to the rear patio and gardens | To the first floor - Landing giving access to - Master bedroom , to the front elevation, which has fitted wardrobes providing ample hanging and storage. | En suite shower room/wc | Double bedroom overlooking the rear | Two further good sized bedrooms both with built-in wardrobes | Family Bathroom/wc | Externally - To the front of the property is a block paved driveway providing off road parking for two cars, leading to a single integral garage. To the rear is an enclosed mature lawned garden with patio, which is screened beyond the boundary by mature trees giving privacy.