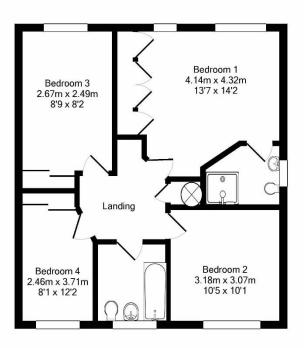

Entrance Hall with access door to the garage and staircase to the first floor | Cloakroom/wc | Fitted kitchen/breakfast room to front which has integrated appliances including gas hob and electric oven with extractor hood over and there is plumbing for dishwasher | Utility with side access door | Lovely lounge to the rear with feature fireplace and windows overlooking the rear gardens | Dining room which has patio doors to the rear patio and gardens | To the first floor - Landing giving access to - Master bedroom , to the front elevation, which has fitted wardrobes providing ample hanging and storage. | En suite shower room/wc | Double bedroom overlooking the rear | Two further good sized bedrooms both with built-in wardrobes | Family Bathroom/wc | Externally - To the front of the property is a block paved driveway providing off road parking for two cars, leading to a single integral garage. To the rear is an enclosed mature lawned garden with patio, which is screened beyond the boundary by mature trees giving privacy.

Services: Mains gas, electric, water and drainage | Tenure: Freehold | Council Tax: Band D Energy Performance Certificate: D

Ground Floor 1st Floor

> Whilst every attempt has been made to ensure the accuracy of the floor plan contained here, measurements of doors, windows, rooms and any other items are approximate and no responsibility is taken for any error, omission, or mis-statement. This plan is for illustrative purposes only and should be used as such by prospective purchaser. The services, systems and appliances shown have not been tested and no guarantee as to their operability or efficiency can be given Made with Metropix ©2018