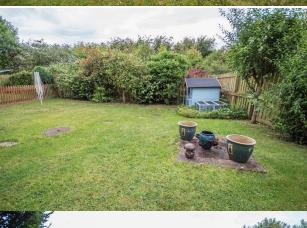

Entrance Hall with access door to the garage and staircase to the first floor | Cloakroom/wc | Fitted kitchen/breakfast room to front which has integrated appliances including gas hob and electric oven with extractor hood over and there is plumbing for dishwasher | Utility with side access door | Lovely lounge to the rear with feature fireplace and windows overlooking the rear gardens | Dining room which has patio doors to the rear patio and gardens | To the first floor - Landing giving access to - Master bedroom , to the front elevation, which has fitted wardrobes providing ample hanging and storage. | En suite shower room/wc | Double bedroom overlooking the rear | Two further good sized bedrooms both with built-in wardrobes | Family Bathroom/wc | Externally - To the front of the property is a block paved driveway providing off road parking for two cars, leading to a single integral garage. To the rear is an enclosed mature lawned garden with patio, which is screened beyond the boundary by mature trees giving privacy.