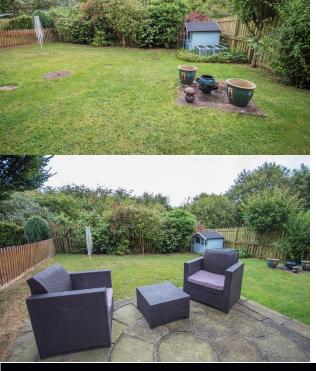

## Offers in the Region Of £275,000

Attractively presented, modern 4 bedroom detached family home. Constructed in a 'Willowdale' style by Bowey Homes in 1999. The property occupies a lovely garden site within a cul de sac towards the edge of the development which enjoys a mature private garden to the rear, Driveway parking for two cars to front and single integral garage, whilst benefiting from gas central heating to radiators and double glazing.

Entrance Hall with access door to the garage and staircase to the first floor | Cloakroom/wc | Fitted kitchen/breakfast room to front which has integrated appliances including gas hob and electric oven with extractor hood over and there is plumbing for dishwasher | Utility with side access door | Lovely lounge to the rear with feature fireplace and windows overlooking the rear gardens | Dining room which has patio doors to the rear patio and gardens | To the first floor - Landing giving access to - Master bedroom , to the front elevation, which has fitted wardrobes providing ample hanging and storage. | En suite shower room/wc | Double bedroom overlooking the rear | Two further good sized bedrooms both with built-in wardrobes | Family Bathroom/wc | Externally - To the front of the property is a block paved driveway providing off road parking for two cars, leading to a single integral garage. To the rear is an enclosed mature lawned garden with patio, which is screened beyond the boundary by mature trees giving privacy.