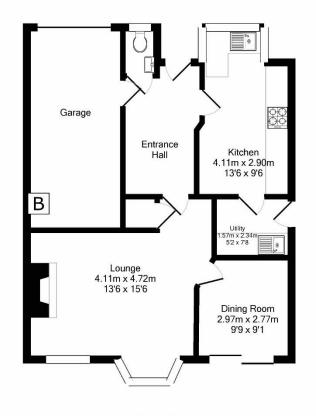

Entrance Hall with access door to the garage and staircase to the first floor | Cloakroom/wc | Fitted kitchen/breakfast room to front which has integrated appliances including gas hob and electric oven with extractor hood over and there is plumbing for dishwasher | Utility with side access door | Lovely lounge to the rear with feature fireplace and windows overlooking the rear gardens | Dining room which has patio doors to the rear patio and gardens | To the first floor - Landing giving access to - Master bedroom , to the front elevation, which has fitted wardrobes providing ample hanging and storage. | En suite shower room/wc | Double bedroom overlooking the rear | Two further good sized bedrooms both with built-in wardrobes | Family Bathroom/wc | Externally - To the front of the property is a block paved driveway providing off road parking for two cars, leading to a single integral garage. To the rear is an enclosed mature lawned garden with patio, which is screened beyond the boundary by mature trees giving privacy.

Services: Mains gas, electric, water and drainage | Tenure: Freehold | Council Tax: Band D Energy Performance Certificate: D

Ground Floor 1st Floor

> Whilst every attempt has been made to ensure the accuracy of the floor plan contained here, measurements of doors, windows, rooms and any other items are approximate and no responsibility is taken for any error, omission, or mis-statement. This plan is for illustrative purposes only and should be used as such by prospective purchaser. The services, systems and appliances shown have not been tested and no guarantee as to their operability or efficiency can be given Made with Metropix ©2018