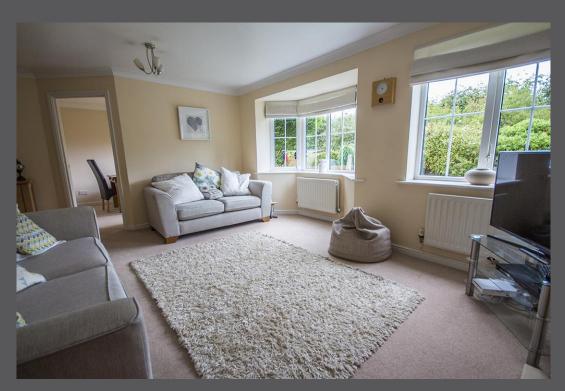

Entrance Hall with access door to the garage and staircase to the first floor | Cloakroom/wc | Fitted kitchen/breakfast room to front which has integrated appliances including gas hob and electric oven with extractor hood over and there is plumbing for dishwasher | Utility with side access door | Lovely lounge to the rear with feature fireplace and windows overlooking the rear gardens | Dining room which has patio doors to the rear patio and gardens | To the first floor - Landing giving access to - Master bedroom , to the front elevation, which has fitted wardrobes providing ample hanging and storage. | En suite shower room/wc | Double bedroom overlooking the rear | Two further good sized bedrooms both with built-in wardrobes | Family Bathroom/wc | Externally - To the front of the property is a block paved driveway providing off road parking for two cars, leading to a single integral garage. To the rear is an enclosed mature lawned garden with patio, which is screened beyond the boundary by mature trees giving privacy.