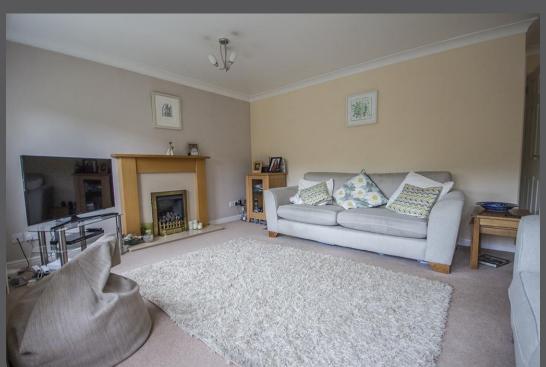

Entrance Hall with access door to the garage and staircase to the first floor | Cloakroom/wc | Fitted kitchen/breakfast room to front which has integrated appliances including gas hob and electric oven with extractor hood over and there is plumbing for dishwasher | Utility with side access door | Lovely lounge to the rear with feature fireplace and windows overlooking the rear gardens | Dining room which has patio doors to the rear patio and gardens | To the first floor - Landing giving access to - Master bedroom , to the front elevation, which has fitted wardrobes providing ample hanging and storage. | En suite shower room/wc | Double bedroom overlooking the rear | Two further good sized bedrooms both with built-in wardrobes | Family Bathroom/wc | Externally - To the front of the property is a block paved driveway providing off road parking for two cars, leading to a single integral garage. To the rear is an enclosed mature lawned garden with patio, which is screened beyond the boundary by mature trees giving privacy.