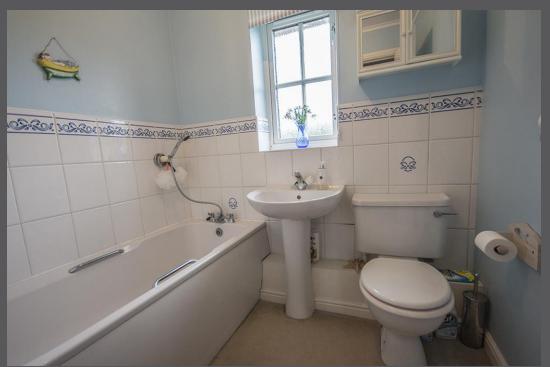

Entrance Hall with access door to the garage and staircase to the first floor | Cloakroom/wc | Fitted kitchen/breakfast room to front which has integrated appliances including gas hob and electric oven with extractor hood over and there is plumbing for dishwasher | Utility with side access door | Lovely lounge to the rear with feature fireplace and windows overlooking the rear gardens | Dining room which has patio doors to the rear patio and gardens | To the first floor - Landing giving access to - Master bedroom , to the front elevation, which has fitted wardrobes providing ample hanging and storage. | En suite shower room/wc | Double bedroom overlooking the rear | Two further good sized bedrooms both with built-in wardrobes | Family Bathroom/wc | Externally - To the front of the property is a block paved driveway providing off road parking for two cars, leading to a single integral garage. To the rear is an enclosed mature lawned garden with patio, which is screened beyond the boundary by mature trees giving privacy.