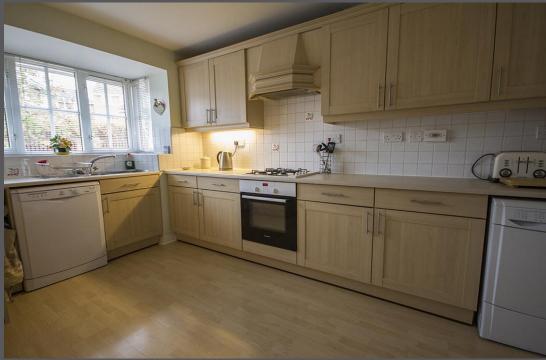

Entrance Hall with access door to the garage and staircase to the first floor | Cloakroom/wc | Fitted kitchen/breakfast room to front which has integrated appliances including gas hob and electric oven with extractor hood over and there is plumbing for dishwasher | Utility with side access door | Lovely lounge to the rear with feature fireplace and windows overlooking the rear gardens | Dining room which has patio doors to the rear patio and gardens | To the first floor - Landing giving access to - Master bedroom , to the front elevation, which has fitted wardrobes providing ample hanging and storage. | En suite shower room/wc | Double bedroom overlooking the rear | Two further good sized bedrooms both with built-in wardrobes | Family Bathroom/wc | Externally - To the front of the property is a block paved driveway providing off road parking for two cars, leading to a single integral garage. To the rear is an enclosed mature lawned garden with patio, which is screened beyond the boundary by mature trees giving privacy.