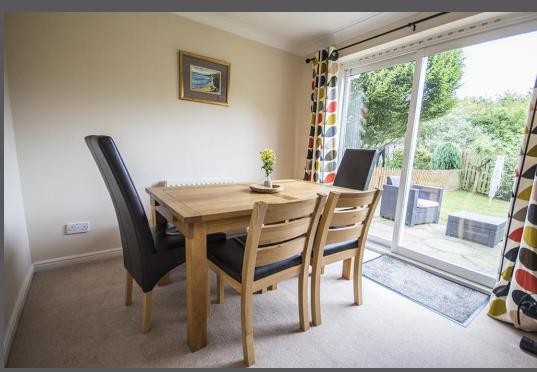

Entrance Hall with access door to the garage and staircase to the first floor | Cloakroom/wc | Fitted kitchen/breakfast room to front which has integrated appliances including gas hob and electric oven with extractor hood over and there is plumbing for dishwasher | Utility with side access door | Lovely lounge to the rear with feature fireplace and windows overlooking the rear gardens | Dining room which has patio doors to the rear patio and gardens | To the first floor - Landing giving access to - Master bedroom , to the front elevation, which has fitted wardrobes providing ample hanging and storage. | En suite shower room/wc | Double bedroom overlooking the rear | Two further good sized bedrooms both with built-in wardrobes | Family Bathroom/wc | Externally - To the front of the property is a block paved driveway providing off road parking for two cars, leading to a single integral garage. To the rear is an enclosed mature lawned garden with patio, which is screened beyond the boundary by mature trees giving privacy.