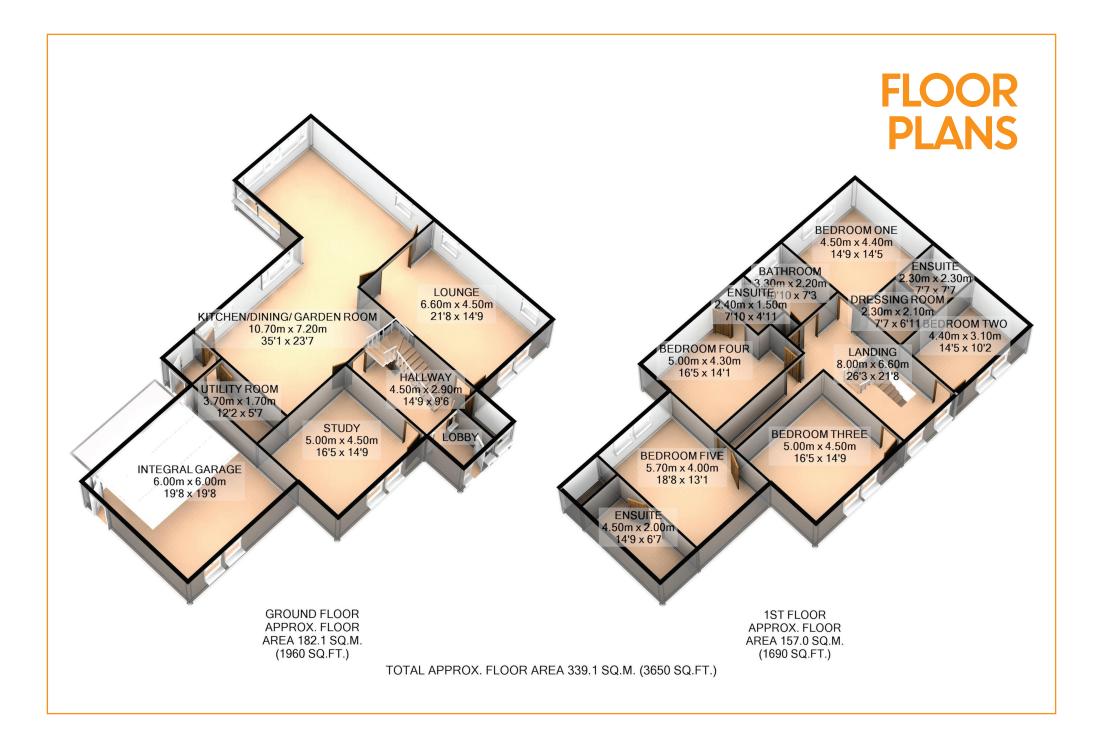

The finished homes will create super houses with beautiful accommodation over two floors, finished to the highest of specifications.

The views, in particular are stunning, looking towards Newton on the Moor in the near distance and over towards Alnmouth and Warkworth on the coast, as well as to the north towards Alnwick. Longframlington itself is well supported by local shopping facilities, well known cafe and butchers as well as popular public houses and restaurants. The specifications of the house include a high level of internal finishes with underfloor heating to the ground floor which is gas fired, and radiators to the first floor. The houses will be completed with timber sash windows including double glazed sealed units and have a comprehensive alarm system. The accommodation includes a lovely entrance vestibule and reception hall which has a superb staircase leading to the galleried landing above where there are five double bedroom suites and four bath/shower rooms.

To the ground floor of the house the accommodation includes a formal sitting room with a fabulous fireplace, and at the rear of the property a magnificent open plan lounge/kitchen/family room extending into a garden room, which is particularly impressive. The kitchen leads to a side entrance hall and well fitted utility as well as a double garage with electric doors.

The hall has a cloakroom/wc and access to a lovely study or family playroom creating four reception areas to this beautiful house.

The properties will have large double garages and a lovely aspect overlooking their gardens which will be landscaped and finished prior to completion.