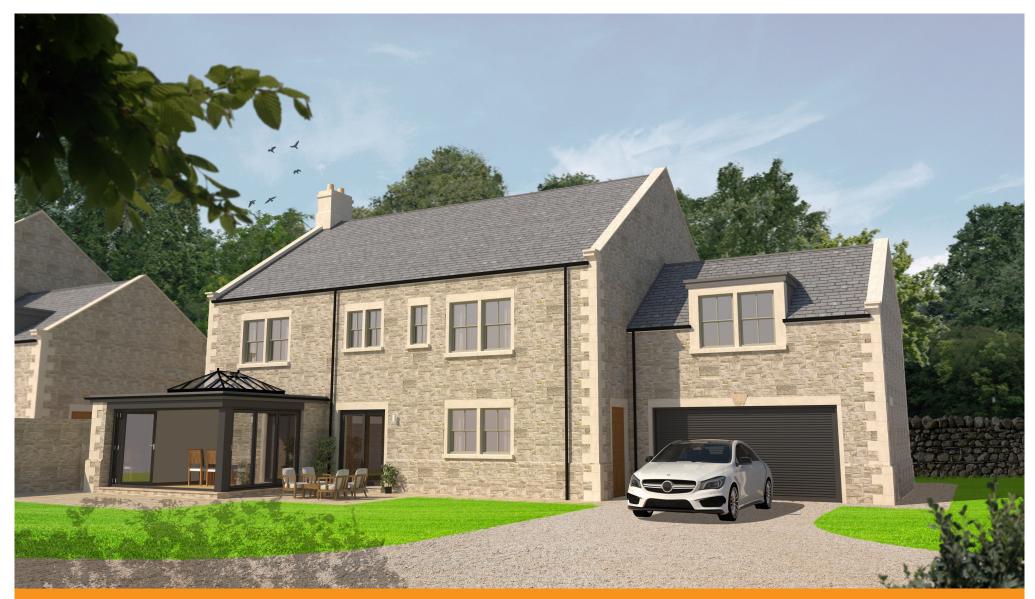

### LOCATED ON THE NORTH WESTERN BOUNDARY OF THIS MAGNIFICENT NORTHUMBRIAN VILLAGE, AND WITH STUNNING VIEWS TO THE NORTH AND EAST ARE THESE **TWO FABULOUS NEWLY CONSTRUCTED MANSION HOUSES** EXTENDING TO AROUND 3,800 SQ FT AND BUILT

EXTENDING TO AROUND 3,800 SQ FT AND BUILT IN LOCALLY SOURCED STONE.

THE PROPERTIES ARE LOCATED JUST OFF THE LOCAL A697 LINKING THROUGH THE VILLAGE OF LONGFRAMLINGTON, HEADING NORTH TO THE PICTURESQUE AREAS OF NORTH NORTHUMBERLAND.

The properties are protected from the road by mature trees and enjoy pedestrian access into the village from the local boundary. The main entrance for vehicles is to the eastern elevation of the houses, where a driveway curves around private gardens leading into the individual courtyard and double driveway of each house and into their double garages with electric doors.

One of the properties has a large, mature copse of trees giving great screening and a site in excess of half an acre, ideal for the more adventurous family who want recreation areas. Both properties have good gardens, ideal for larger families.