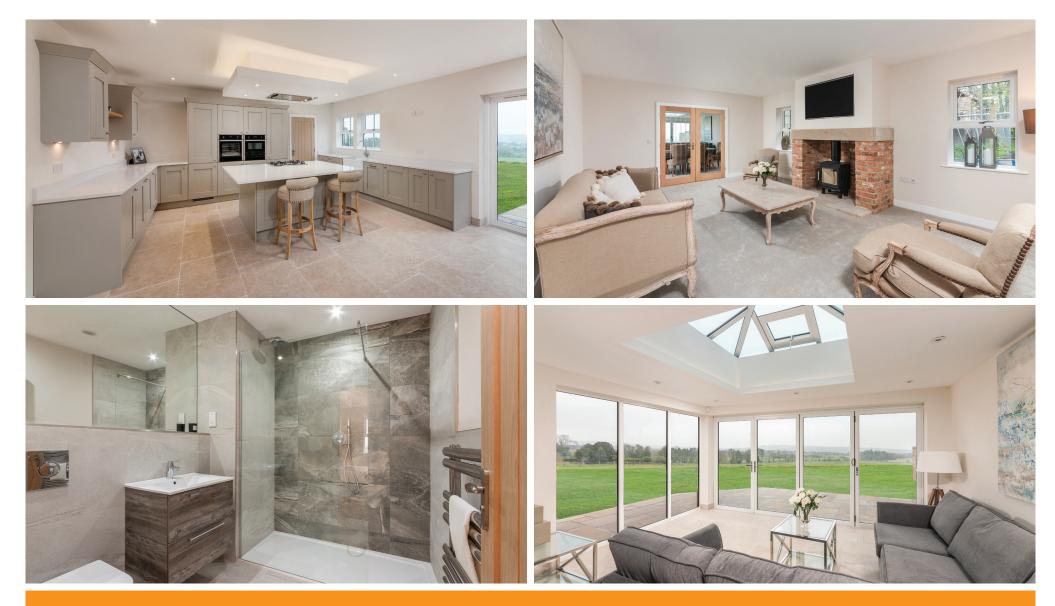

The finished homes will create super houses with beautiful accommodation over two floors, finished to the highest of specifications.

The views, in particular are stunning, looking towards Newton on the Moor in the near distance and over towards Alnmouth and Warkworth on the coast, as well as to the north towards Alnwick. Longframlington itself is well supported by local shopping facilities, well known cafe and butchers as well as popular public houses and restaurants. The specifications of the house include a high level of internal finishes with underfloor heating to the ground floor which is gas fired, and radiators to the first floor. The houses will be completed with timber sash windows including double glazed sealed units and have a comprehensive alarm system. The accommodation includes a lovely entrance vestibule and reception hall which has a superb staircase leading to the galleried landing above where there are five double bedroom suites and four bath/shower rooms.

To the ground floor of the house the accommodation includes a formal sitting room with a fabulous fireplace, and at the rear of the property a magnificent open plan lounge/kitchen/family room extending into a garden room, which is particularly impressive. The kitchen leads to a side entrance hall and well fitted utility as well as a double garage with electric doors.

The hall has a cloakroom/wc and access to a lovely study or family playroom creating four reception areas to this beautiful house.

The properties will have large double garages and a lovely aspect overlooking their gardens which will be landscaped and finished prior to completion.