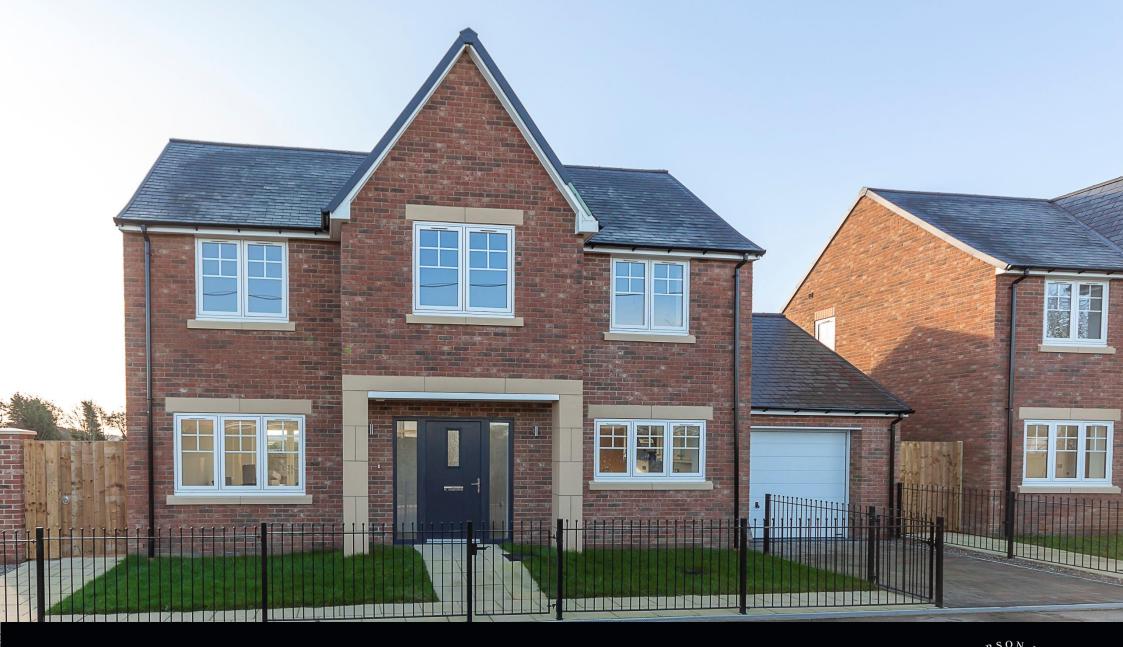

**Plot 3, The Epsom** The Stables, Stannington

## Plot 3 (The Epsom), The Stables, Stannington, Morpeth, Northumberland NE61 6NH

## Guide Price £325,000

A superb three bedroom detached house with accommodation over two floors extending to approx. 1118 sq. ft, with private southerly facing rear gardens, block paved driveway and attached garage. New build properties from JD Homes are constructed using fabric-first construction techniques to create a, low-energy home built by skilled professionals. Key design features include; under floor heating, 'Evolution Storm 2' double glazed sash windows and aluminium bi-fold doors, electrically operated and insulated garage door, bespoke designed kitchens by KBB Interiors with granite worktops and AEG integrated appliances, Villeroy & Boch and Grohe bathroom fittings, SMART Home Technology for heating and security ( with 'whole-home' SMART system upgrades available)

Attractive pillared entrance | Reception hallway | Cloakroom/wc | Impressive sitting room with french doors opening to the rear garden | Generous open plan kitchen/dining room with bi-fold doors opening to the garden | Fitted kitchen with integrated appliances | First floor | Master bedroom with dressing room and ensuite shower | Two further double bedrooms | Family bathroom with separate shower | Single attached garage | Driveway | Gardens | Completion planned for Nov/Dec 2018.