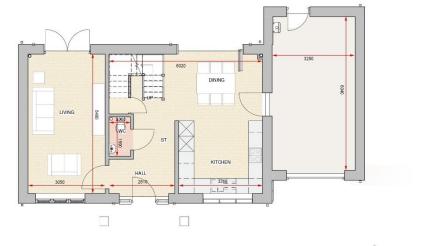

For more details on JD Homes, please visit www.jdjoineryandbuilding.co.uk/jd-homes

Level 0 1:50

HOUSE TYPE 3

PRIMARY PLANS Area 104m2 - 1118 Sqft First Floor

PLEASE NOTE; DIMENSIONS MAY CHANGE WITHIN CONSTRUCTION- TO BE USED AS REFERENCE ONLY