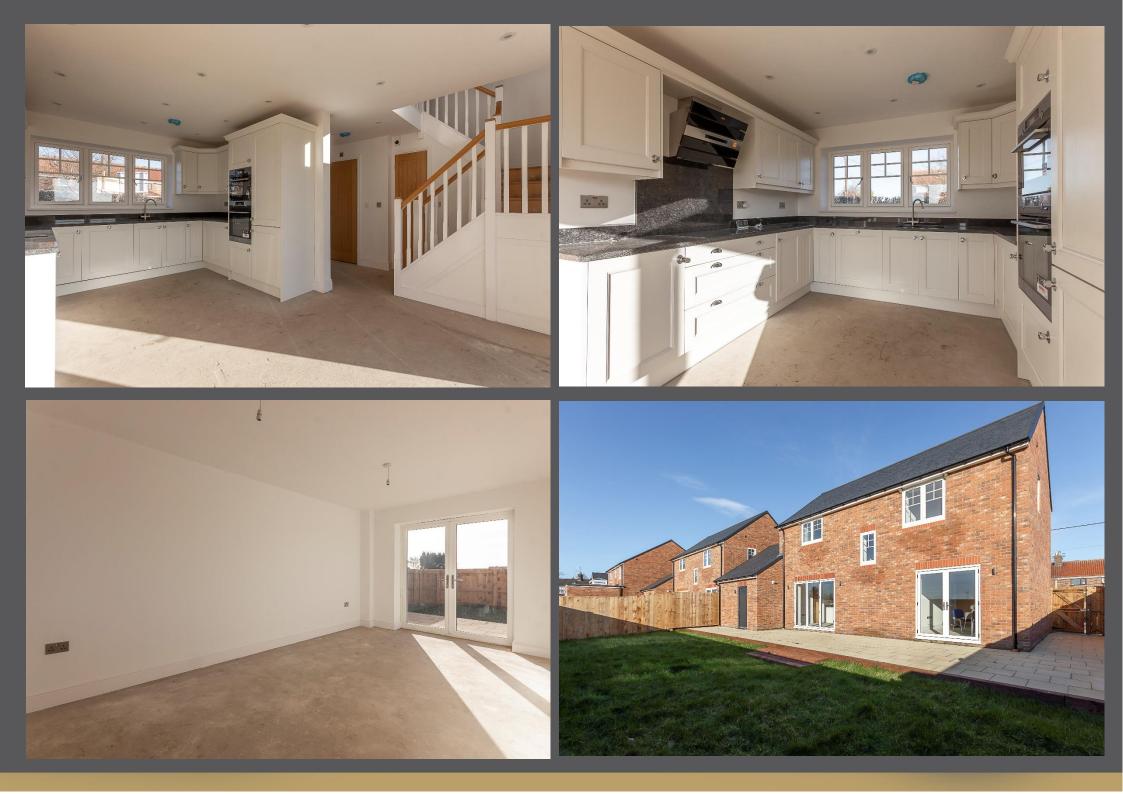

## Guide Price £325,000

A superb three bedroom detached house with accommodation over two floors extending to approx. 1118 sq. ft, with private southerly facing rear gardens, block paved driveway and attached garage. New build properties from JD Homes are constructed using fabric-first construction techniques to create a, low-energy home built by skilled professionals. Key design features include; under floor heating, 'Evolution Storm 2' double glazed sash windows and aluminium bi-fold doors, electrically operated and insulated garage door, bespoke designed kitchens by KBB Interiors with granite worktops and AEG integrated appliances, Villeroy & Boch and Grohe bathroom fittings, SMART Home Technology for heating and security ( with 'whole-home' SMART system upgrades available)

Attractive pillared entrance | Reception hallway | Cloakroom/wc | Impressive sitting room with french doors opening to the rear garden | Generous open plan kitchen/dining room with bi-fold doors opening to the garden | Fitted kitchen with integrated appliances | First floor | Master bedroom with dressing room and ensuite shower | Two further double bedrooms | Family bathroom with separate shower | Single attached garage | Driveway | Gardens | Completion planned for Nov/Dec 2018.