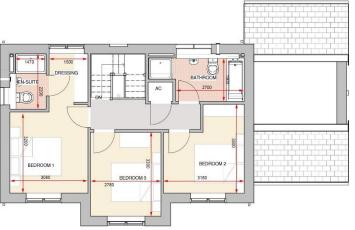

For more details on JD Homes, please visit www.jdjoineryandbuilding.co.uk/jd-homes

Level 0 1:50

HOUSE TYPE 3

PRIMARY PLANS Area 104m2 - 1118 Sqft First Floor

PLEASE NOTE; DIMENSIONS MAY CHANGE WITHIN CONSTRUCTION- TO BE USED AS REFERENCE ONLY