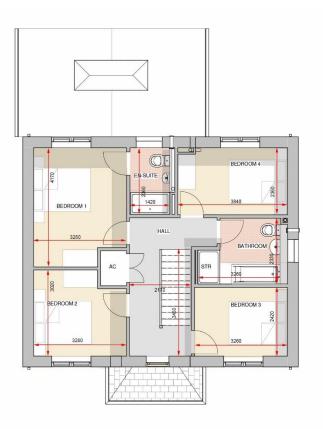

## **HOUSE TYPE 1**

PRIMARY PLANS Area 131m2 - 1431 Sqft

PLEASE NOTE; DIMENSIONS MAY CHANGE WITHIN CONSTRUCTION- TO BE USED AS REFERENCE ONLY

All enquiries to our Gosforth Office | 95 High Street, Gosforth, Newcastle upon Tyne NE3 4AA