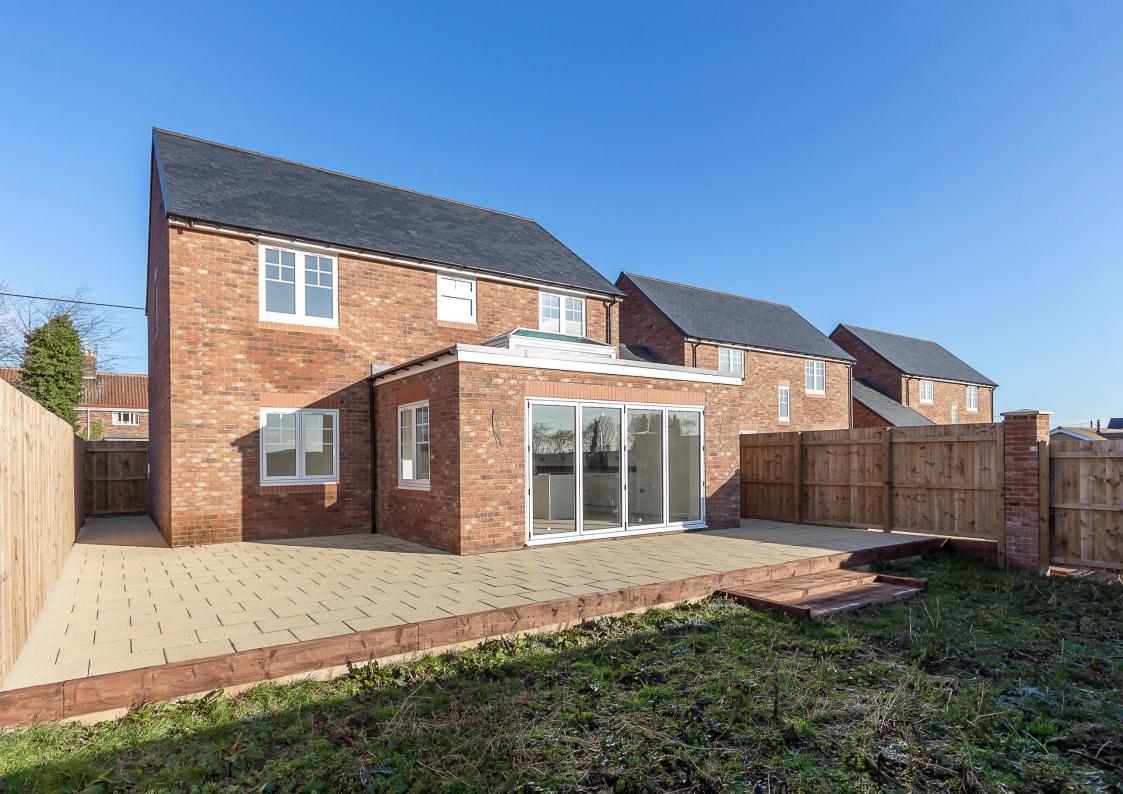

Reception hallway | Cloakroom/wc | Sitting room | Impressive open plan family living area incorporating a fitted kitchen, dining area with glass lantern to the roof | Fitted kitchen with central island, integrated appliances and bi-fold doors to the rear garden | First floor | Master bedroom with ensuite shower | Three further double bedrooms | Family bathroom/wc | Gardens | Garage and driveway | Completion expected November/Dec 2018.