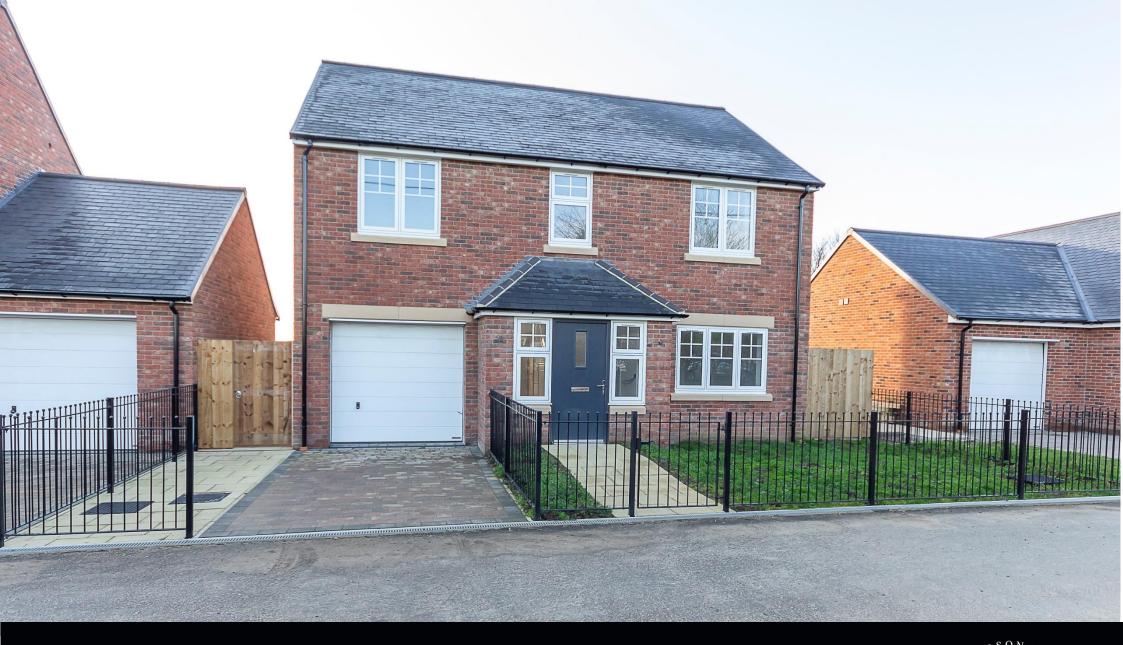

**Plot 1, The Ascot** The Stables, Stannington

A well proportioned four bedroom detached house, with accommodation over two floors extending to approx. 1431 sq.ft, block paved driveway, integral single garage and gardens. New build properties from JD Homes are constructed using fabric-first construction techniques to create a, low-energy home built by skilled professionals. Key design features include; under floor heating, 'Evolution Storm 2' double glazed sash windows and aluminium bi-fold doors, electrically operated and insulated garage door, bespoke designed kitchens by KBB Interiors with granite worktops and AEG integrated appliances, Villeroy & Boch and Grohe bathroom fittings, SMART Home Technology for heating and security (with 'whole-home' SMART system upgrades available)

Reception hallway | Cloakroom/wc | Sitting room | Impressive open plan family living area incorporating a fitted kitchen, dining area with glass lantern to the roof | Fitted kitchen with central island, integrated appliances and bi-fold doors to the rear garden | First floor | Master bedroom with ensuite shower | Three further double bedrooms | Family bathroom/wc | Gardens | Garage and driveway | Completion expected November/Dec 2018.