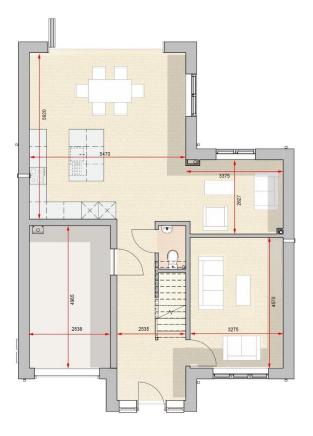

## **HOUSE TYPE 1**

PRIMARY PLANS Area 131m2 - 1431 Sqft

PLEASE NOTE; DIMENSIONS MAY CHANGE WITHIN CONSTRUCTION- TO BE USED AS REFERENCE ONLY

All enquiries to our Gosforth Office | 95 High Street, Gosforth, Newcastle upon Tyne NE3 4AA