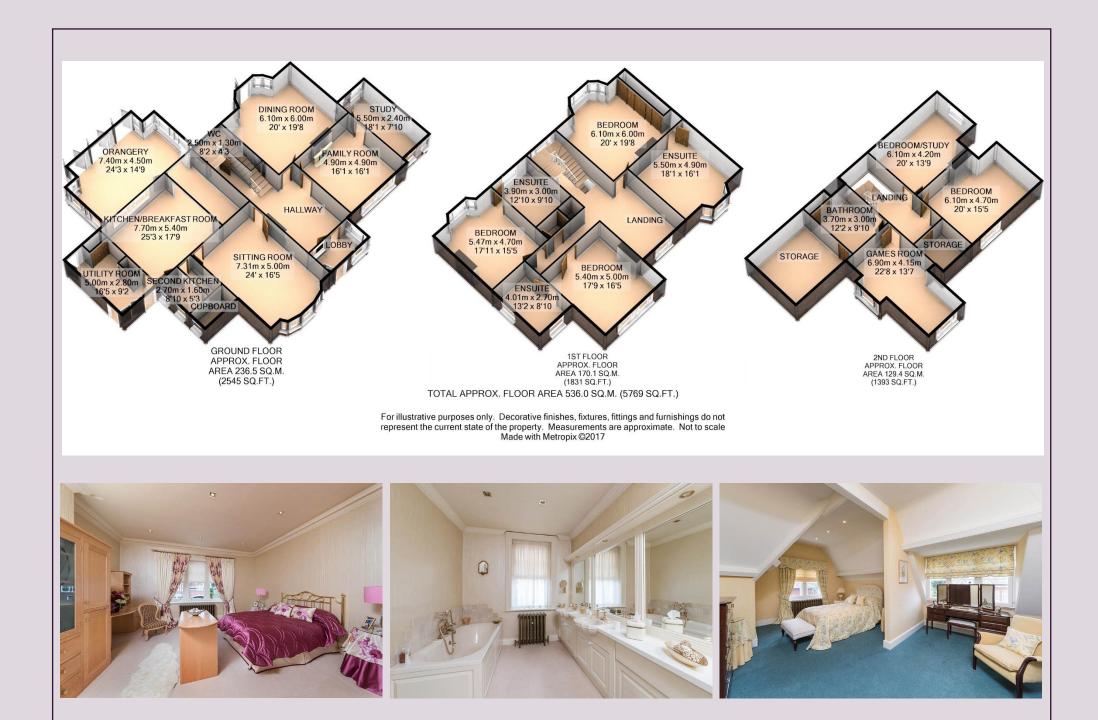

Ground Floor: Entrance Vestibule | Large Reception Hallway | Family Room | Study | Beautiful Drawing Room | Formal Dining Room | Kitchen/Breakfasting Room | Utility and Laundry Room | Second Kitchen Area | Stunning Orangery | First Floor: Master Bedroom Suite with Walk-In Luxury Bathroom/WC | Two Further Double Bedrooms, Both with En-Suite Bath/Shower Facilities | Second Floor: Two Further Bedrooms, One Currently Used as a Study | Games Room | Shower Room/WC | Large Attic and Storage Area | Externally: Large Double Driveway | Double Garage | Magnificent Entrance Garden | Immaculately Presented Rear Gardens with Superb Terraces, Summer House and Landscaped Borders