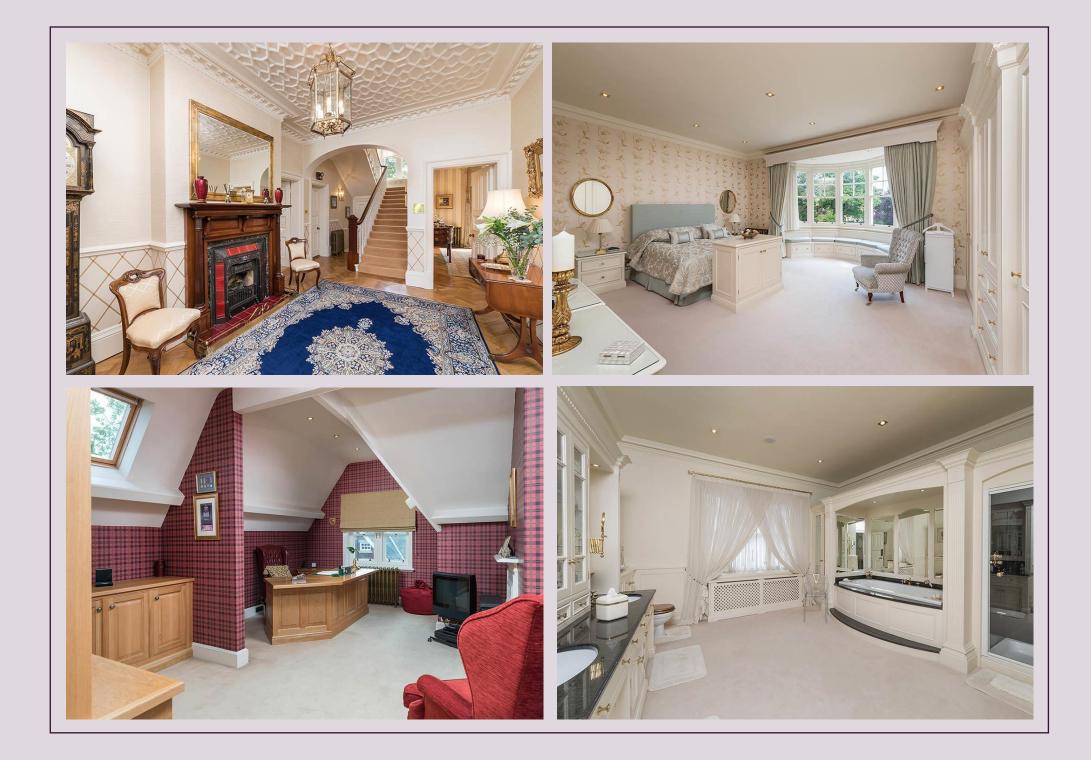

## Chesters Close, 12 Adderstone Crescent, Jesmond, Newcastle Upon Tyne NE2 2HH

Guide Price £2,500,000

Following the very recent purchase of this stunning home in the heart of Jesmond, unforeseen circumstances have reluctantly led to the property being offered once more for sale. Chester's Close is arguably one of the most impressive houses available within the heart of Jesmond and provides an outstanding, three-storey, detached family home. Rare to the market and ideally situated on the prestigious Adderstone Crescent, the property was originally built in 1904 and boasts a wealth of period charm and character throughout. Externally, the formal entrance garden to Chesters Close is magnificent, with impressive box hedging and topiary, whilst the rear gardens are immaculately presented, with sunny terraces, a delightful summer house and established borders providing an array of colour throughout the seasons.

Ground Floor: Entrance Vestibule | Large Reception Hallway | Family Room | Study | Beautiful Drawing Room | Formal Dining Room | Kitchen/Breakfasting Room | Utility and Laundry Room | Second Kitchen Area | Stunning Orangery | First Floor: Master Bedroom Suite with Walk-In Luxury Bathroom/WC | Two Further Double Bedrooms, Both with En-Suite Bath/Shower Facilities | Second Floor: Two Further Bedrooms, One Currently Used as a Study | Games Room | Shower Room/WC | Large Attic and Storage Area | Externally: Large Double Driveway | Double Garage | Magnificent Entrance Garden | Immaculately Presented Rear Gardens with Superb Terraces, Summer House and Landscaped Borders