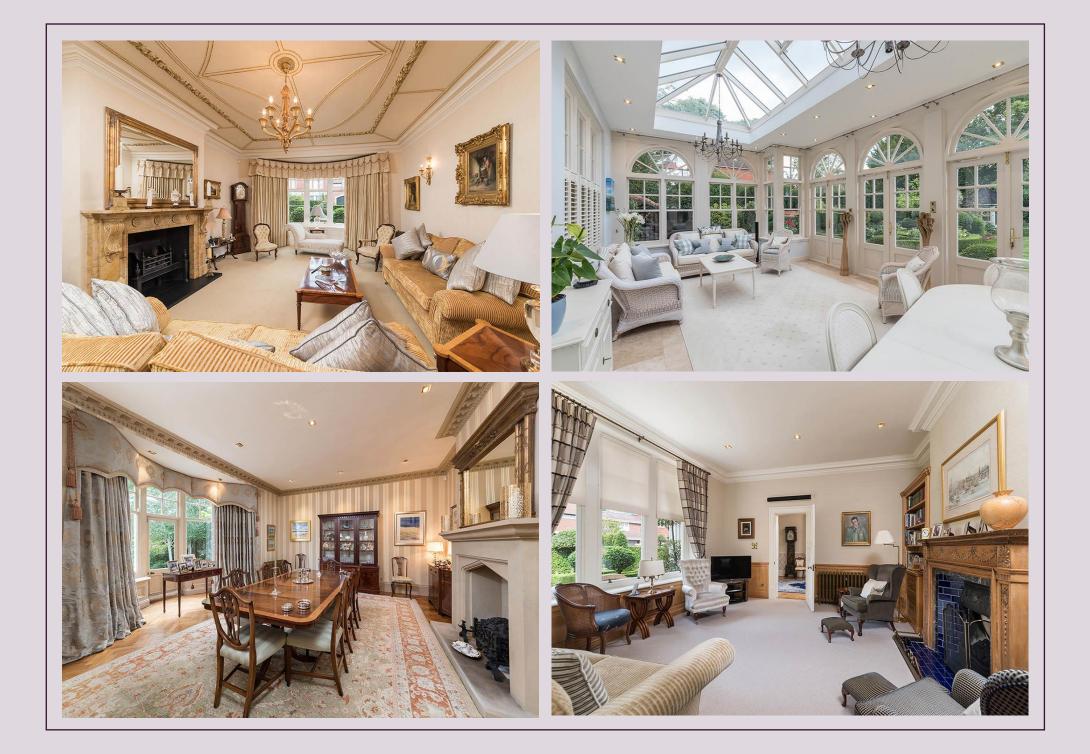

Ground Floor: Entrance Vestibule | Large Reception Hallway | Family Room | Study | Beautiful Drawing Room | Formal Dining Room | Kitchen/Breakfasting Room | Utility and Laundry Room | Second Kitchen Area | Stunning Orangery | First Floor: Master Bedroom Suite with Walk-In Luxury Bathroom/WC | Two Further Double Bedrooms, Both with En-Suite Bath/Shower Facilities | Second Floor: Two Further Bedrooms, One Currently Used as a Study | Games Room | Shower Room/WC | Large Attic and Storage Area | Externally: Large Double Driveway | Double Garage | Magnificent Entrance Garden | Immaculately Presented Rear Gardens with Superb Terraces, Summer House and Landscaped Borders