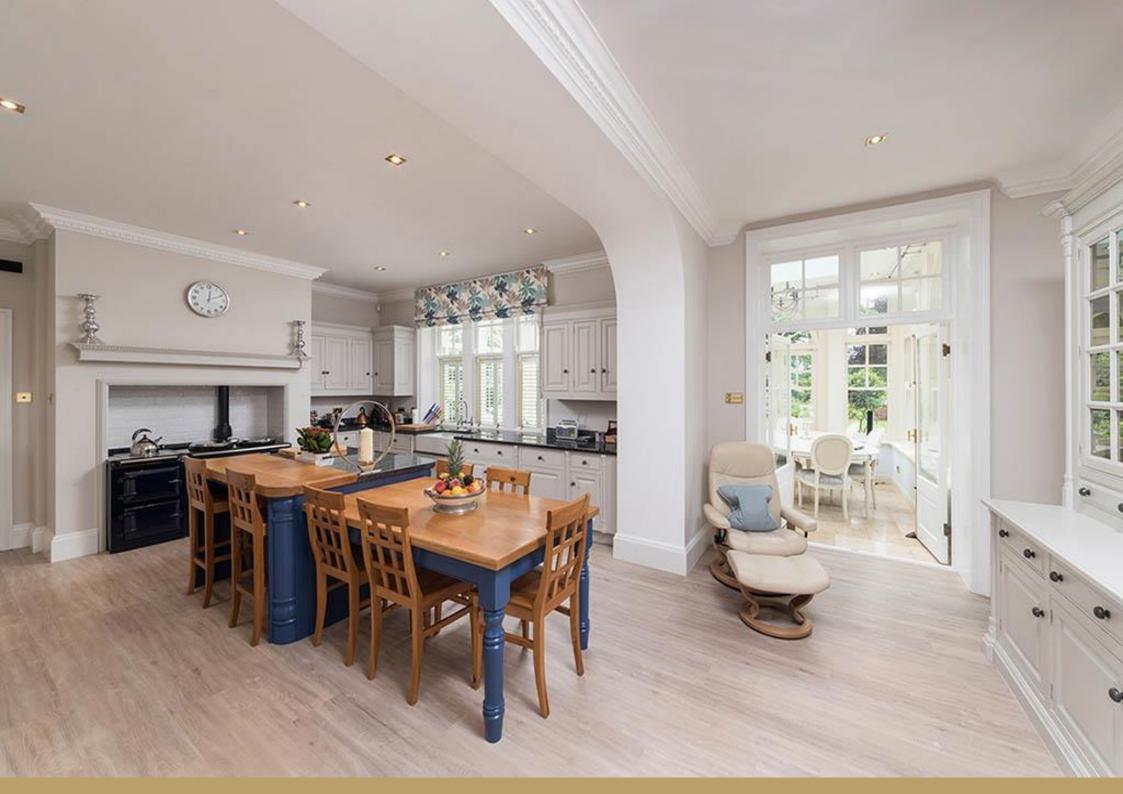

Ground Floor: Entrance Vestibule | Large Reception Hallway | Family Room | Study | Beautiful Drawing Room | Formal Dining Room | Kitchen/Breakfasting Room | Utility and Laundry Room | Second Kitchen Area | Stunning Orangery | First Floor: Master Bedroom Suite with Walk-In Luxury Bathroom/WC | Two Further Double Bedrooms, Both with En-Suite Bath/Shower Facilities | Second Floor: Two Further Bedrooms, One Currently Used as a Study | Games Room | Shower Room/WC | Large Attic and Storage Area | Externally: Large Double Driveway | Double Garage | Magnificent Entrance Garden | Immaculately Presented Rear Gardens with Superb Terraces, Summer House and Landscaped Borders