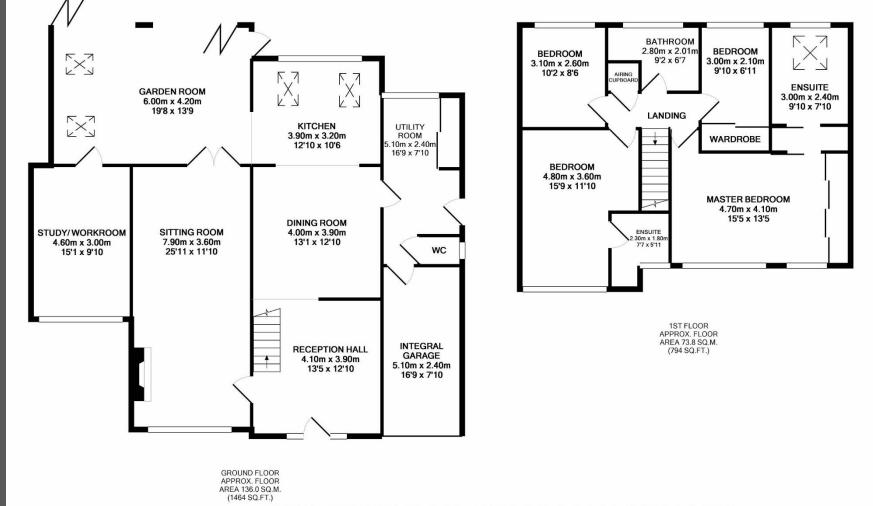

## TOTAL APPROX. FLOOR AREA 209.8 SQ.M. (2258 SQ.FT.)

Whilst every attempt has been made to ensure the accuracy of the floor plan contained here, measurements of doors, windows, rooms and any other items are approximate and no responsibility is taken for any error, omission, or mis-statement. This plan is for illustrative purposes only and should be used as such by any prospective purchaser. The services, systems and appliances shown have not been tested and no guarantee as to their operability or efficiency can be given

Made with Metropix ©2018

All enquiries to our Gosforth Office | 95 High Street, Gosforth, Newcastle upon Tyne NE3 4AA

T: 0191 213 0033 | www.sandersonyoung.co.uk