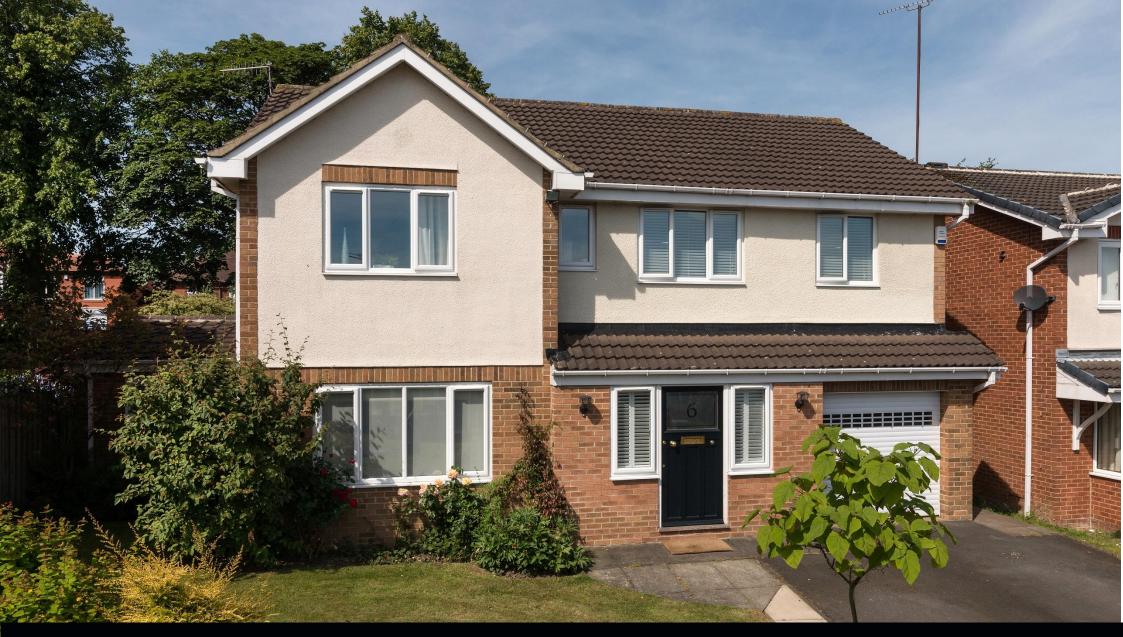

## 6 Chollerford Close, Gosforth, Newcastle upon Tyne NE3 4RN Guide Price £525,000

A fabulous, four bedroom detached house occupying a superb plot on Chollerford Close, with a private west facing rear garden, double width driveway and integral garage. The rear garden has a beautiful stone, flagged terrace, raised lawned area as well as timber garden store/greenhouse. The property, situated on the Kingsmere estate, has been sympathetically improved by the current owners to provide outstanding accommodation set over two floors with large sitting room extending the full depth of the house, open plan kitchen/dining room and refurbished hallway to include a new solid oak staircase and magnificent panelled front door.

Reception hallway | Sitting room featuring a beautiful fire with remote control gas insert | Kitchen/dining room with integrated appliances, white satin finish cabinets and central island | Utility room | Cloakroom/WC | Garden room with Bi-folding doors opening to the rear garden | Study/Workroom which could be made into a fifth bedroom | First floor- Master bedroom with fitted wardrobes | Ensuite bathroom with Velux window | Double bedroom with ensuite shower room | Two further double bedrooms, one of which is used as a study and has fitted wardrobes | Family bathroom | Rear garden with external lighting and sound system | Integral single garage with newly fitted electric roller door | Double width driveway with parking for two cars