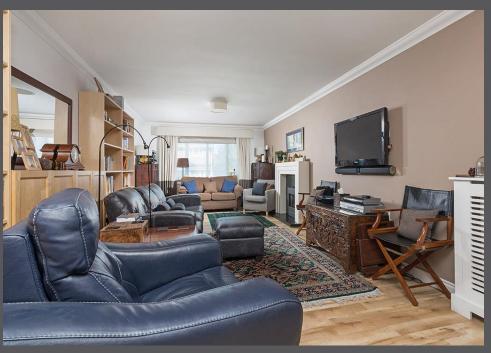

Reception hallway | Sitting room featuring a beautiful fire with remote control gas insert | Kitchen/dining room with integrated appliances, white satin finish cabinets and central island | Utility room | Cloakroom/WC | Garden room with Bi-folding doors opening to the rear garden | Study/Workroom which could be made into a fifth bedroom | First floor- Master bedroom with fitted wardrobes | Ensuite bathroom with Velux window | Double bedroom with ensuite shower room | Two further double bedrooms, one of which is used as a study and has fitted wardrobes | Family bathroom | Rear garden with external lighting and sound system | Integral single garage with newly fitted electric roller door | Double width driveway with parking for two cars