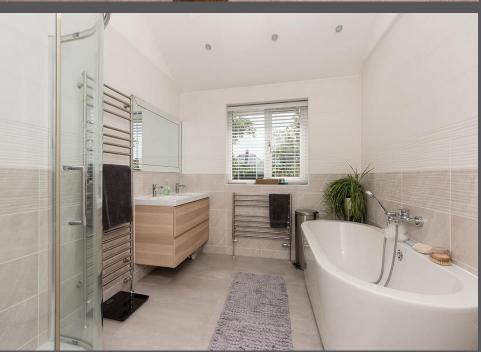

Reception hallway | Sitting room featuring a beautiful fire with remote control gas insert | Kitchen/dining room with integrated appliances, white satin finish cabinets and central island | Utility room | Cloakroom/WC | Garden room with Bi-folding doors opening to the rear garden | Study/Workroom which could be made into a fifth bedroom | First floor- Master bedroom with fitted wardrobes | Ensuite bathroom with Velux window | Double bedroom with ensuite shower room | Two further double bedrooms, one of which is used as a study and has fitted wardrobes | Family bathroom | Rear garden with external lighting and sound system | Integral single garage with newly fitted electric roller door | Double width driveway with parking for two cars