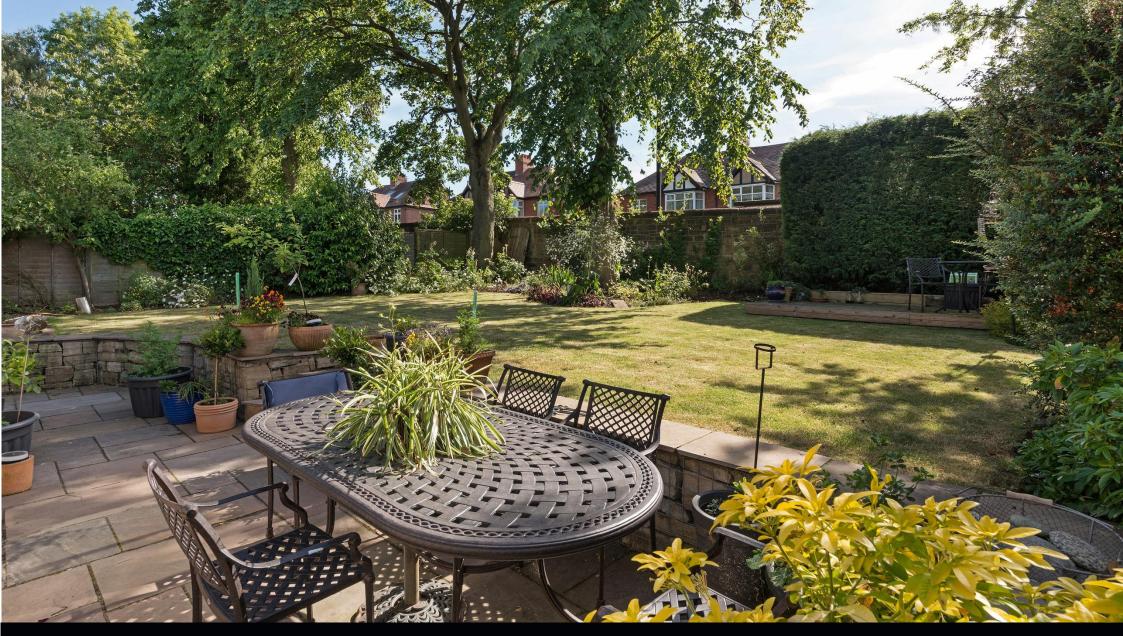

## 6 Chollerford Close, Gosforth, Newcastle upon Tyne NE3 4RN Guide Price £525,000

A fabulous, four bedroom detached house occupying a superb plot on Chollerford Close, with a private west facing rear garden, double width driveway and integral garage. The rear garden has a beautiful stone, flagged terrace, raised lawned area as well as timber garden store/greenhouse. The property, situated on the Kingsmere estate, has been sympathetically improved by the current owners to provide outstanding accommodation set over two floors with large sitting room extending the full depth of the house, open plan kitchen/dining room and refurbished hallway to include a new solid oak staircase and magnificent panelled front door.

Reception hallway | Sitting room featuring a beautiful fire with remote control gas insert | Kitchen/dining room with integrated appliances, white satin finish cabinets and central island | Utility room | Cloakroom/WC | Garden room with Bi-folding doors opening to the rear garden | Study/Workroom which could be made into a fifth bedroom | First floor- Master bedroom with fitted wardrobes | Ensuite bathroom with Velux window | Double bedroom with ensuite shower room | Two further double bedrooms, one of which is used as a study and has fitted wardrobes | Family bathroom | Rear garden with external lighting and sound system | Integral single garage with newly fitted electric roller door | Double width driveway with parking for two cars