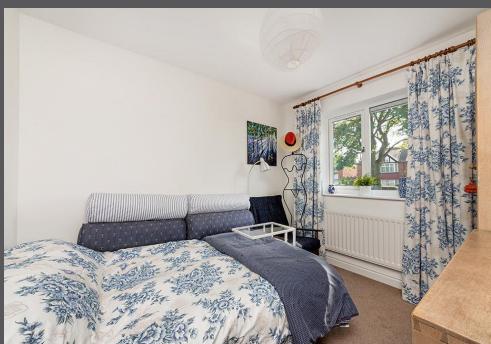

Reception hallway | Sitting room featuring a beautiful fire with remote control gas insert | Kitchen/dining room with integrated appliances, white satin finish cabinets and central island | Utility room | Cloakroom/WC | Garden room with Bi-folding doors opening to the rear garden | Study/Workroom which could be made into a fifth bedroom | First floor- Master bedroom with fitted wardrobes | Ensuite bathroom with Velux window | Double bedroom with ensuite shower room | Two further double bedrooms, one of which is used as a study and has fitted wardrobes | Family bathroom | Rear garden with external lighting and sound system | Integral single garage with newly fitted electric roller door | Double width driveway with parking for two cars