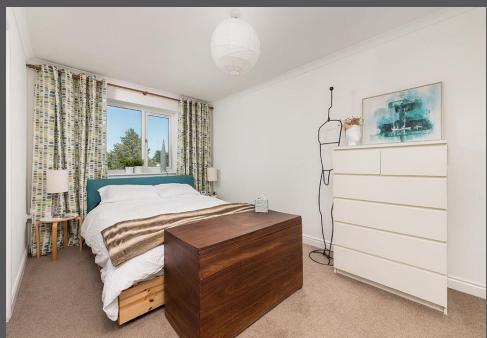

Reception hallway | Sitting room featuring a beautiful fire with remote control gas insert | Kitchen/dining room with integrated appliances, white satin finish cabinets and central island | Utility room | Cloakroom/WC | Garden room with Bi-folding doors opening to the rear garden | Study/Workroom which could be made into a fifth bedroom | First floor- Master bedroom with fitted wardrobes | Ensuite bathroom with Velux window | Double bedroom with ensuite shower room | Two further double bedrooms, one of which is used as a study and has fitted wardrobes | Family bathroom | Rear garden with external lighting and sound system | Integral single garage with newly fitted electric roller door | Double width driveway with parking for two cars