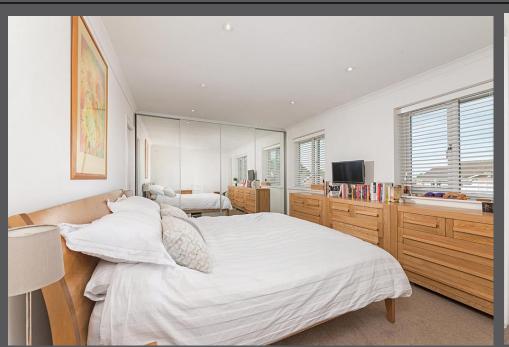

Reception hallway | Sitting room featuring a beautiful fire with remote control gas insert | Kitchen/dining room with integrated appliances, white satin finish cabinets and central island | Utility room | Cloakroom/WC | Garden room with Bi-folding doors opening to the rear garden | Study/Workroom which could be made into a fifth bedroom | First floor- Master bedroom with fitted wardrobes | Ensuite bathroom with Velux window | Double bedroom with ensuite shower room | Two further double bedrooms, one of which is used as a study and has fitted wardrobes | Family bathroom | Rear garden with external lighting and sound system | Integral single garage with newly fitted electric roller door | Double width driveway with parking for two cars