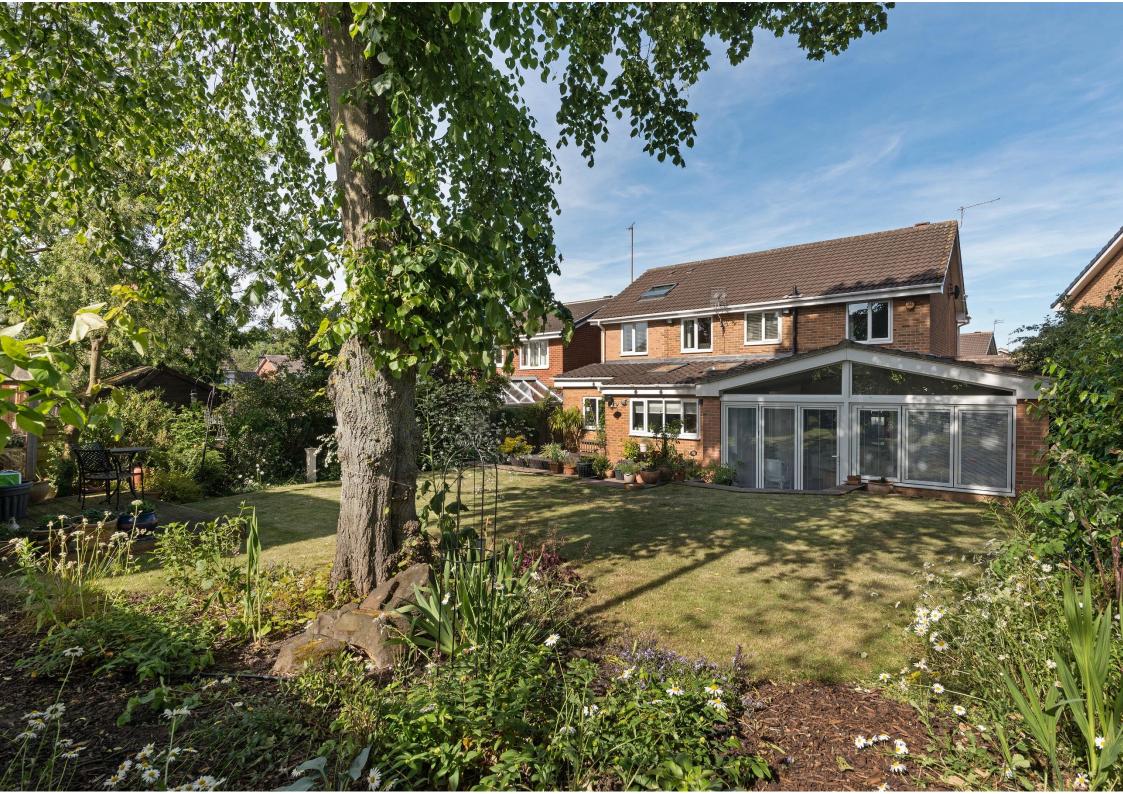

## 6 Chollerford Close, Gosforth, Newcastle upon Tyne NE3 4RN Guide Price £525,000

A fabulous, four bedroom detached house occupying a superb plot on Chollerford Close, with a private west facing rear garden, double width driveway and integral garage. The rear garden has a beautiful stone, flagged terrace, raised lawned area as well as timber garden store/greenhouse. The property, situated on the Kingsmere estate, has been sympathetically improved by the current owners to provide outstanding accommodation set over two floors with large sitting room extending the full depth of the house, open plan kitchen/dining room and refurbished hallway to include a new solid oak staircase and magnificent panelled front door.

Reception hallway | Sitting room featuring a beautiful fire with remote control gas insert | Kitchen/dining room with integrated appliances, white satin finish cabinets and central island | Utility room | Cloakroom/WC | Garden room with Bi-folding doors opening to the rear garden | Study/Workroom which could be made into a fifth bedroom | First floor- Master bedroom with fitted wardrobes | Ensuite bathroom with Velux window | Double bedroom with ensuite shower room | Two further double bedrooms, one of which is used as a study and has fitted wardrobes | Family bathroom | Rear garden with external lighting and sound system | Integral single garage with newly fitted electric roller door | Double width driveway with parking for two cars