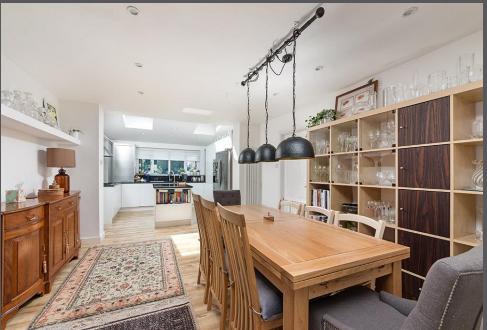

## 6 Chollerford Close, Gosforth, Newcastle upon Tyne NE3 4RN Guide Price £525,000

A fabulous, four bedroom detached house occupying a superb plot on Chollerford Close, with a private west facing rear garden, double width driveway and integral garage. The rear garden has a beautiful stone, flagged terrace, raised lawned area as well as timber garden store/greenhouse. The property, situated on the Kingsmere estate, has been sympathetically improved by the current owners to provide outstanding accommodation set over two floors with large sitting room extending the full depth of the house, open plan kitchen/dining room and refurbished hallway to include a new solid oak staircase and magnificent panelled front door.

Reception hallway | Sitting room featuring a beautiful fire with remote control gas insert | Kitchen/dining room with integrated appliances, white satin finish cabinets and central island | Utility room | Cloakroom/WC | Garden room with Bi-folding doors opening to the rear garden | Study/Workroom which could be made into a fifth bedroom | First floor- Master bedroom with fitted wardrobes | Ensuite bathroom with Velux window | Double bedroom with ensuite shower room | Two further double bedrooms, one of which is used as a study and has fitted wardrobes | Family bathroom | Rear garden with external lighting and sound system | Integral single garage with newly fitted electric roller door | Double width driveway with parking for two cars