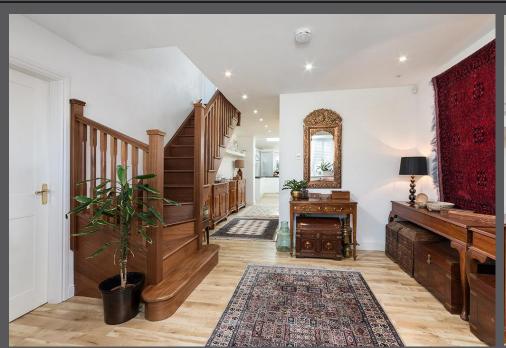

## 6 Chollerford Close, Gosforth, Newcastle upon Tyne NE3 4RN Guide Price £525,000

A fabulous, four bedroom detached house occupying a superb plot on Chollerford Close, with a private west facing rear garden, double width driveway and integral garage. The rear garden has a beautiful stone, flagged terrace, raised lawned area as well as timber garden store/greenhouse. The property, situated on the Kingsmere estate, has been sympathetically improved by the current owners to provide outstanding accommodation set over two floors with large sitting room extending the full depth of the house, open plan kitchen/dining room and refurbished hallway to include a new solid oak staircase and magnificent panelled front door.

Reception hallway | Sitting room featuring a beautiful fire with remote control gas insert | Kitchen/dining room with integrated appliances, white satin finish cabinets and central island | Utility room | Cloakroom/WC | Garden room with Bi-folding doors opening to the rear garden | Study/Workroom which could be made into a fifth bedroom | First floor- Master bedroom with fitted wardrobes | Ensuite bathroom with Velux window | Double bedroom with ensuite shower room | Two further double bedrooms, one of which is used as a study and has fitted wardrobes | Family bathroom | Rear garden with external lighting and sound system | Integral single garage with newly fitted electric roller door | Double width driveway with parking for two cars