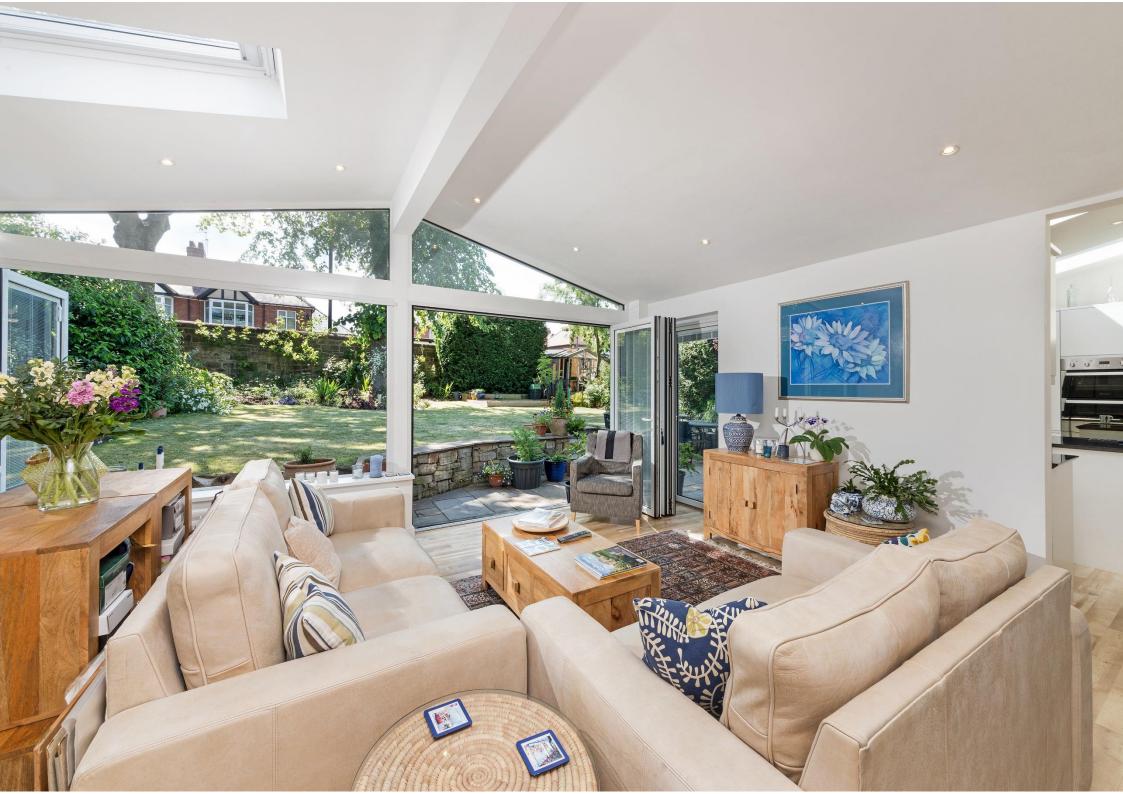

Reception hallway | Sitting room featuring a beautiful fire with remote control gas insert | Kitchen/dining room with integrated appliances, white satin finish cabinets and central island | Utility room | Cloakroom/WC | Garden room with Bi-folding doors opening to the rear garden | Study/Workroom which could be made into a fifth bedroom | First floor- Master bedroom with fitted wardrobes | Ensuite bathroom with Velux window | Double bedroom with ensuite shower room | Two further double bedrooms, one of which is used as a study and has fitted wardrobes | Family bathroom | Rear garden with external lighting and sound system | Integral single garage with newly fitted electric roller door | Double width driveway with parking for two cars