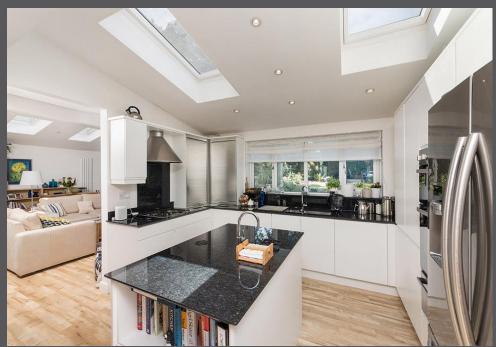

Reception hallway | Sitting room featuring a beautiful fire with remote control gas insert | Kitchen/dining room with integrated appliances, white satin finish cabinets and central island | Utility room | Cloakroom/WC | Garden room with Bi-folding doors opening to the rear garden | Study/Workroom which could be made into a fifth bedroom | First floor- Master bedroom with fitted wardrobes | Ensuite bathroom with Velux window | Double bedroom with ensuite shower room | Two further double bedrooms, one of which is used as a study and has fitted wardrobes | Family bathroom | Rear garden with external lighting and sound system | Integral single garage with newly fitted electric roller door | Double width driveway with parking for two cars