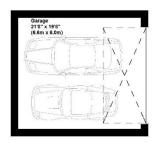

Vestibule | Reception hallway | Sitting room with vaulted ceiling and French doors opening to the garden | Luxury 21ft open plan kitchen/dining room | Home office | Utility room | Master bedroom | Ensuite shower/wc | Two further double bedrooms | Family bathroom/wc | Detached double garage with electric doors and electric gated driveway | South and west facing rear garden.