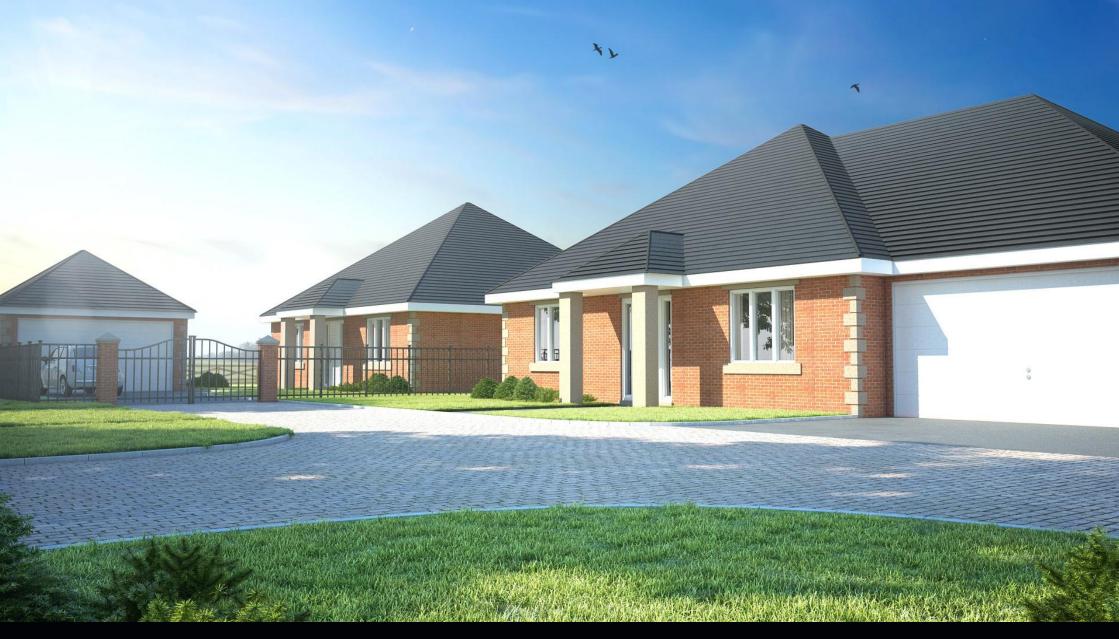

## Guide Price £440,000

The Harrow is a luxury three bedroom detached bungalow, circa 1722 sq ft, positioned to the southern corner of this exclusive cul de sac development of bungalows, with private electric gated entrance, detached double garage, and a large south and west facing rear garden with fabulous open aspect views to the surrounding countryside. The property is approached via a private block paved roadway, and has a feature art-stone pillared frontage.

Furrow Grove is an exclusive development of six, architect designed, detached bungalows, newly built to a high specification throughout. There is scope for buyers to design bespoke internal layouts, in conjunction with Altoria Development, with a choice of internal paintwork throughout and kitchen cabinets.

The properties are of Freehold tenure and have a 10 year Build Warranty provided.

Please note: Images used are for illustrative purposes only

All enquiries to our Gosforth Office | 95 High Street, Gosforth, Newcastle upon Tyne NE3 4AA T: 0191 213 0033 | www.sandersonyoung.co.uk