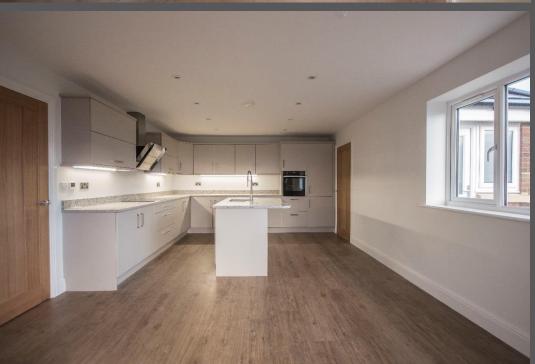

Design features include; stunning vaulted ceiling and cathedral-style window to the sitting room, French doors opening to the south facing garden, oak internal doors, under floor heating, contemporary fitted kitchen with large central island, granite worktops and NEFF integrated appliances, and fully turfed front and rear gardens.

Vestibule | Reception hallway | Sitting room with vaulted ceiling and French doors opening to the garden | Luxury 21ft open plan kitchen/dining room | Home office | Utility room | Master bedroom | Ensuite shower/wc | Two further double bedrooms | Family bathroom/wc | Detached double garage with electric doors and electric gated driveway | South and west facing rear garden.