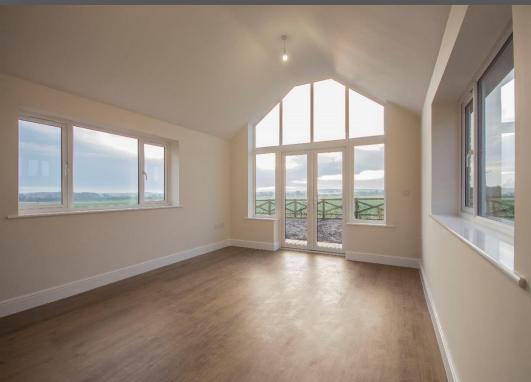

Design features include; stunning vaulted ceiling and cathedral-style window to the sitting room, French doors opening to the south facing garden, oak internal doors, under floor heating, contemporary fitted kitchen with large central island, granite worktops and NEFF integrated appliances, and fully turfed front and rear gardens.

Vestibule | Reception hallway | Sitting room with vaulted ceiling and French doors opening to the garden | Luxury 21ft open plan kitchen/dining room | Home office | Utility room | Master bedroom | Ensuite shower/wc | Two further double bedrooms | Family bathroom/wc | Detached double garage with electric doors and electric gated driveway | South and west facing rear garden.