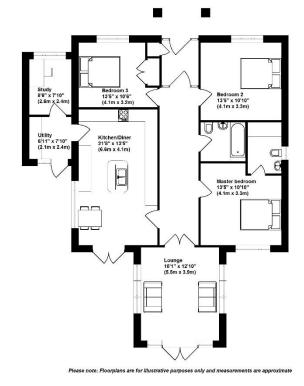

Vestibule | Reception hallway | Sitting room with vaulted ceiling and French doors opening to the garden | Luxury 21ft open plan kitchen/dining room | Home office | Utility room | Master bedroom | Ensuite shower/wc | Two further double bedrooms | Family bathroom/wc | Detached double garage with electric doors and electric gated driveway | South and west facing rear garden.