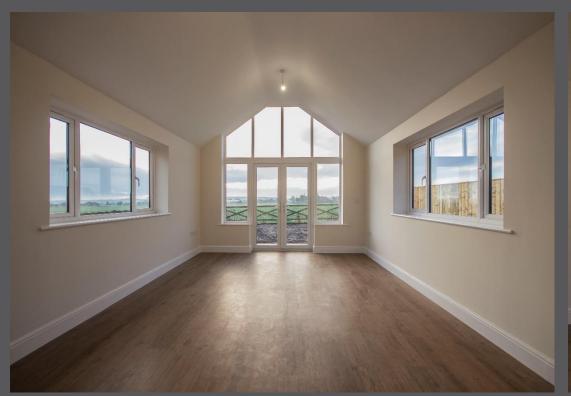

Design features include; stunning vaulted ceiling and cathedral-style window to the sitting room, French doors opening to the south facing garden, oak internal doors, under floor heating, contemporary fitted kitchen with large central island, granite worktops and NEFF integrated appliances, and fully turfed front and rear gardens.

Vestibule | Reception hallway | Sitting room with vaulted ceiling and French doors opening to the garden | Luxury 21ft open plan kitchen/dining room | Home office | Utility room | Master bedroom | Ensuite shower/wc | Two further double bedrooms | Family bathroom/wc | Detached double garage with electric doors and electric gated driveway | South and west facing rear garden.