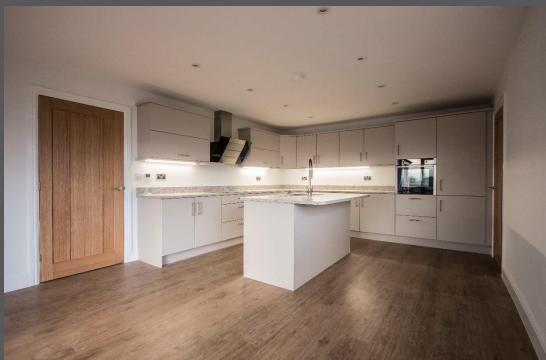

Design features include; stunning vaulted ceiling and cathedral-style window to the sitting room, French doors opening to the south facing garden, oak internal doors, under floor heating, contemporary fitted kitchen with large central island, granite worktops and NEFF integrated appliances, and fully turfed front and rear gardens.

Vestibule | Reception hallway | Sitting room with vaulted ceiling and French doors opening to the garden | Luxury 21ft open plan kitchen/dining room | Home office | Utility room | Master bedroom | Ensuite shower/wc | Two further double bedrooms | Family bathroom/wc | Detached double garage with electric doors and electric gated driveway | South and west facing rear garden.