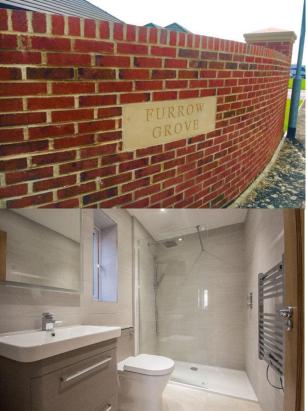

**The Harrow (Plot 14)** Furrow Grove

## The Harrow (Plot 14), Furrow Grove, Stannington, Morpeth NE61 6FB

Vestibule | Reception hallway | Sitting room with vaulted ceiling and French doors opening to the garden | Luxury 21ft open plan kitchen/dining room | Home office | Utility room | Master bedroom | Ensuite shower/wc | Two further double bedrooms | Family bathroom/wc | Detached double garage with electric doors and electric gated driveway | South and west facing rear garden.