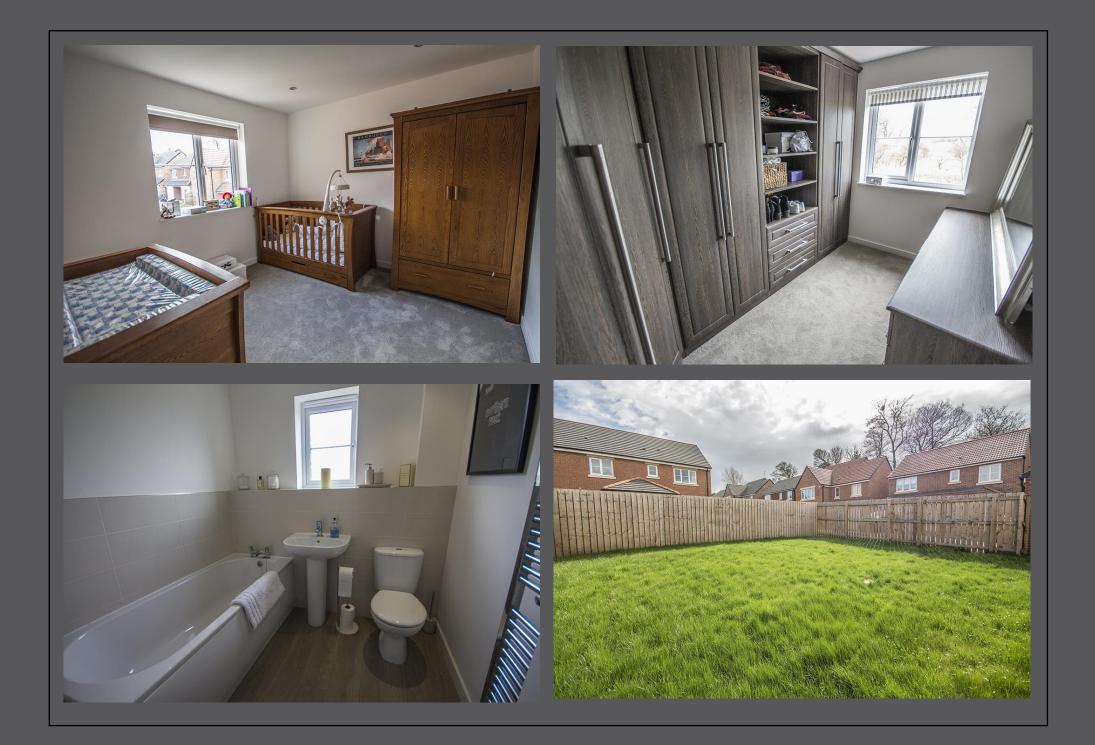

Entrance hall with Karndean Flooring | Lounge with bay window to the front elevation | Versatile additional open plan reception space currently utilised as a dining room to the rear with French doors onto the decking and garden beyond and stairs to the first floor. | The dining room is open plan to a lovely kitchen/breakfast room which has been fitted with a shaker style kitchen in a heritage colour , integrated appliances include gas hob with extractor hood, electric oven, combination microwave oven, fridge/freezer and dishwasher. From the breakfast area there is a lovely picture window and French doors onto the rear garden. | To the first floor - master bedroom with en suite shower room/wc | Generous second double bedroom which has been fitted with wardrobes to one wall | Generous third bedroom with storage cupboard | Fourth bedroom is currently utilised as a dressing room and has been fitted with a range of furniture including wardrobes, storage shelving, drawers and vanity area.| Family bathroom/wc | Parking for two cars to the front and a generous lawned garden to the rear.