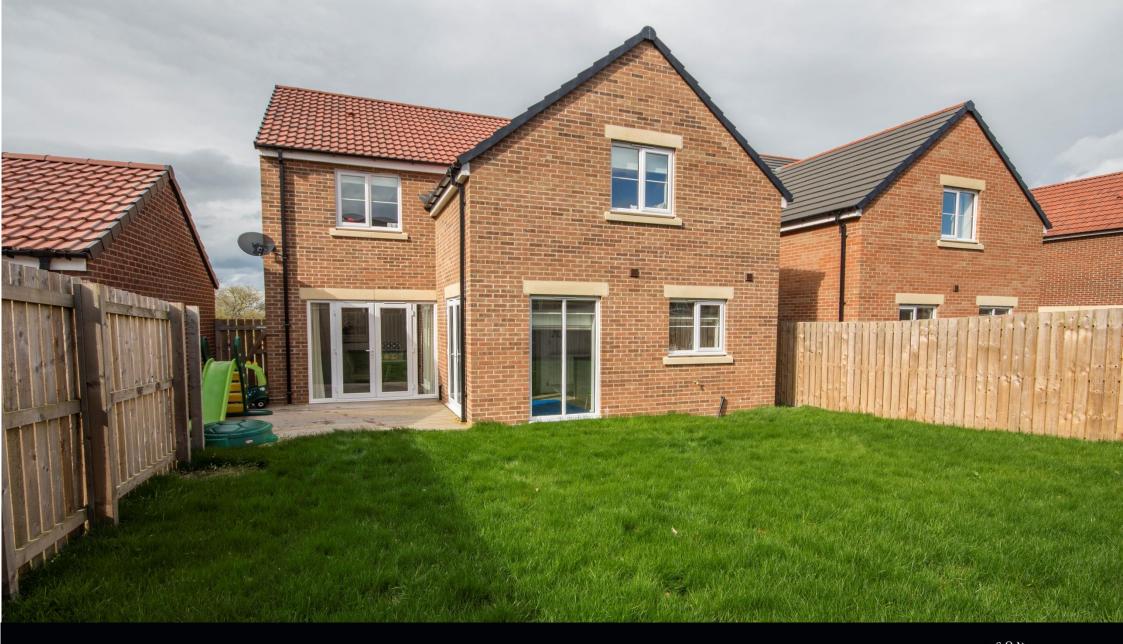

## 37 Rosewood Drive, Jameson Fields, Ponteland, Newcastle upon Tyne NE20 0BP

Guide Price £395,000

Attractively presented four bedroom detached family home, occupying a lovely position towards the edge of this sought after residential development just 1 mile from Ponteland Village. constructed by 'Bellway Homes' in 2015 the property enjoys an open aspect to the front elevation, with driveway parking for two cars, single integral garage and a generous lawned garden with decking to the rear.

Entrance hall with Karndean Flooring | Lounge with bay window to the front elevation | Versatile additional open plan reception space currently utilised as a dining room to the rear with French doors onto the decking and garden beyond and stairs to the first floor. | The dining room is open plan to a lovely kitchen/breakfast room which has been fitted with a shaker style kitchen in a heritage colour , integrated appliances include gas hob with extractor hood, electric oven, combination microwave oven, fridge/freezer and dishwasher. From the breakfast area there is a lovely picture window and French doors onto the rear garden. | To the first floor - master bedroom with en suite shower room/wc | Generous second double bedroom which has been fitted with wardrobes to one wall | Generous third bedroom with storage cupboard | Fourth bedroom is currently utilised as a dressing room and has been fitted with a range of furniture including wardrobes, storage shelving, drawers and vanity area.| Family bathroom/wc | Parking for two cars to the front and a generous lawned garden to the rear.