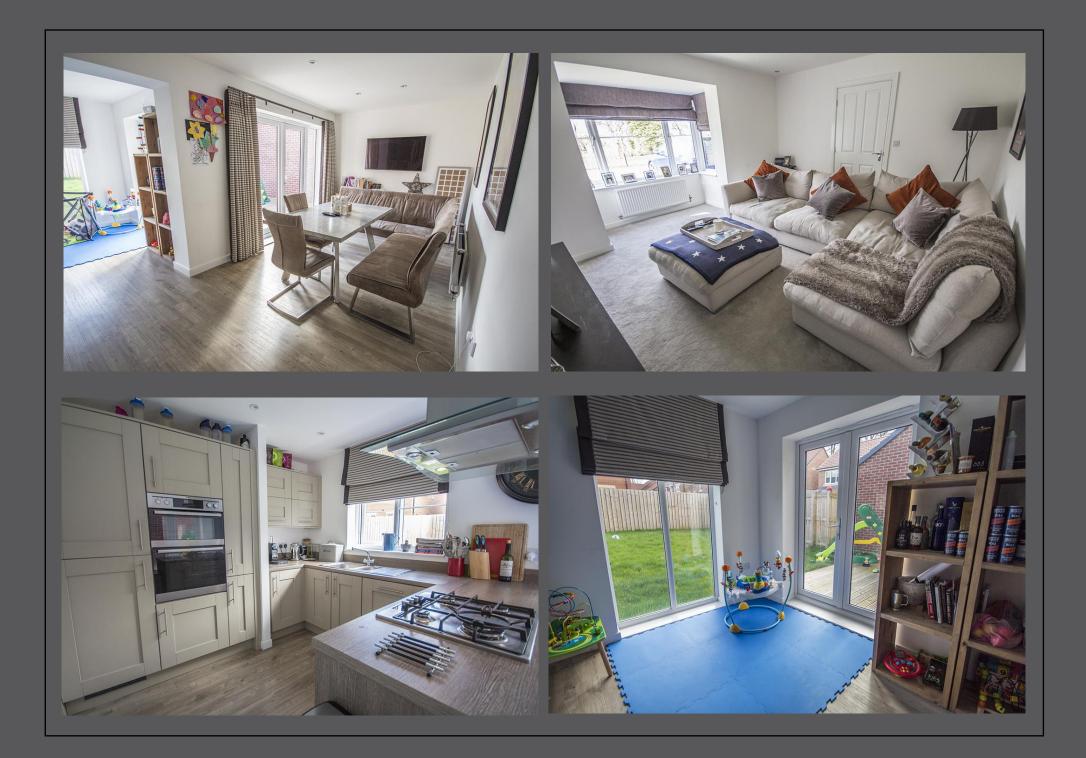

Entrance hall with Karndean Flooring | Lounge with bay window to the front elevation | Versatile additional open plan reception space currently utilised as a dining room to the rear with French doors onto the decking and garden beyond and stairs to the first floor. | The dining room is open plan to a lovely kitchen/breakfast room which has been fitted with a shaker style kitchen in a heritage colour , integrated appliances include gas hob with extractor hood, electric oven, combination microwave oven, fridge/freezer and dishwasher. From the breakfast area there is a lovely picture window and French doors onto the rear garden. | To the first floor - master bedroom with en suite shower room/wc | Generous second double bedroom which has been fitted with wardrobes to one wall | Generous third bedroom with storage cupboard | Fourth bedroom is currently utilised as a dressing room and has been fitted with a range of furniture including wardrobes, storage shelving, drawers and vanity area.| Family bathroom/wc | Parking for two cars to the front and a generous lawned garden to the rear.