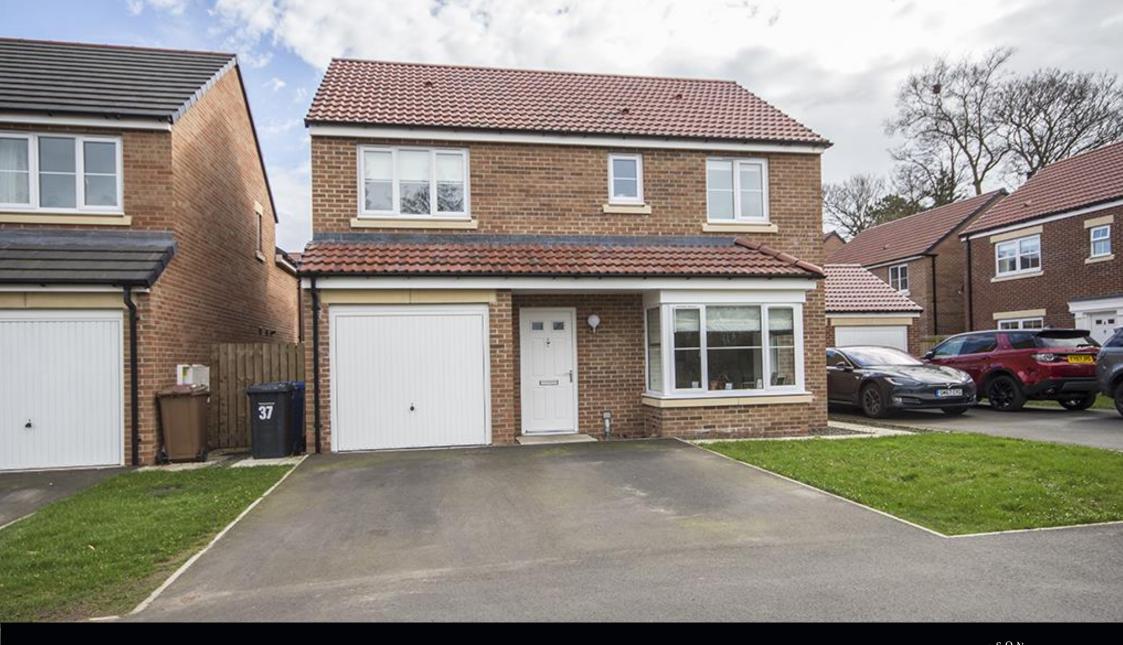

## 37 Rosewood Drive, Jameson Fields, Ponteland, Newcastle upon Tyne NE20 0BP

Guide Price £395,000

Attractively presented four bedroom detached family home, occupying a lovely position towards the edge of this sought after residential development just 1 mile from Ponteland Village. constructed by 'Bellway Homes' in 2015 the property enjoys an open aspect to the front elevation, with driveway parking for two cars, single integral garage and a generous lawned garden with decking to the rear.

Entrance hall with Karndean Flooring | Lounge with bay window to the front elevation | Versatile additional open plan reception space currently utilised as a dining room to the rear with French doors onto the decking and garden beyond and stairs to the first floor. | The dining room is open plan to a lovely kitchen/breakfast room which has been fitted with a shaker style kitchen in a heritage colour , integrated appliances include gas hob with extractor hood, electric oven, combination microwave oven, fridge/freezer and dishwasher. From the breakfast area there is a lovely picture window and French doors onto the rear garden. | To the first floor - master bedroom with en suite shower room/wc | Generous second double bedroom which has been fitted with wardrobes to one wall | Generous third bedroom with storage cupboard | Fourth bedroom is currently utilised as a dressing room and has been fitted with a range of furniture including wardrobes, storage shelving, drawers and vanity area.| Family bathroom/wc | Parking for two cars to the front and a generous lawned garden to the rear.