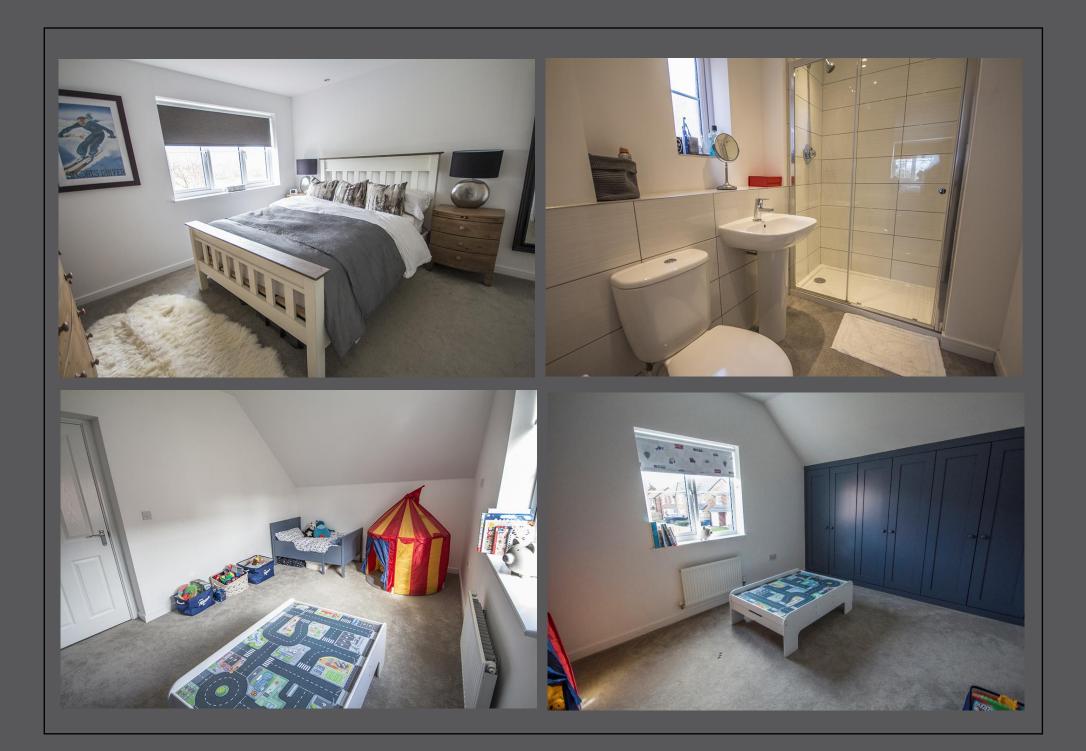

Entrance hall with Karndean Flooring | Lounge with bay window to the front elevation | Versatile additional open plan reception space currently utilised as a dining room to the rear with French doors onto the decking and garden beyond and stairs to the first floor. | The dining room is open plan to a lovely kitchen/breakfast room which has been fitted with a shaker style kitchen in a heritage colour , integrated appliances include gas hob with extractor hood, electric oven, combination microwave oven, fridge/freezer and dishwasher. From the breakfast area there is a lovely picture window and French doors onto the rear garden. | To the first floor - master bedroom with en suite shower room/wc | Generous second double bedroom which has been fitted with wardrobes to one wall | Generous third bedroom with storage cupboard | Fourth bedroom is currently utilised as a dressing room and has been fitted with a range of furniture including wardrobes, storage shelving, drawers and vanity area.| Family bathroom/wc | Parking for two cars to the front and a generous lawned garden to the rear.