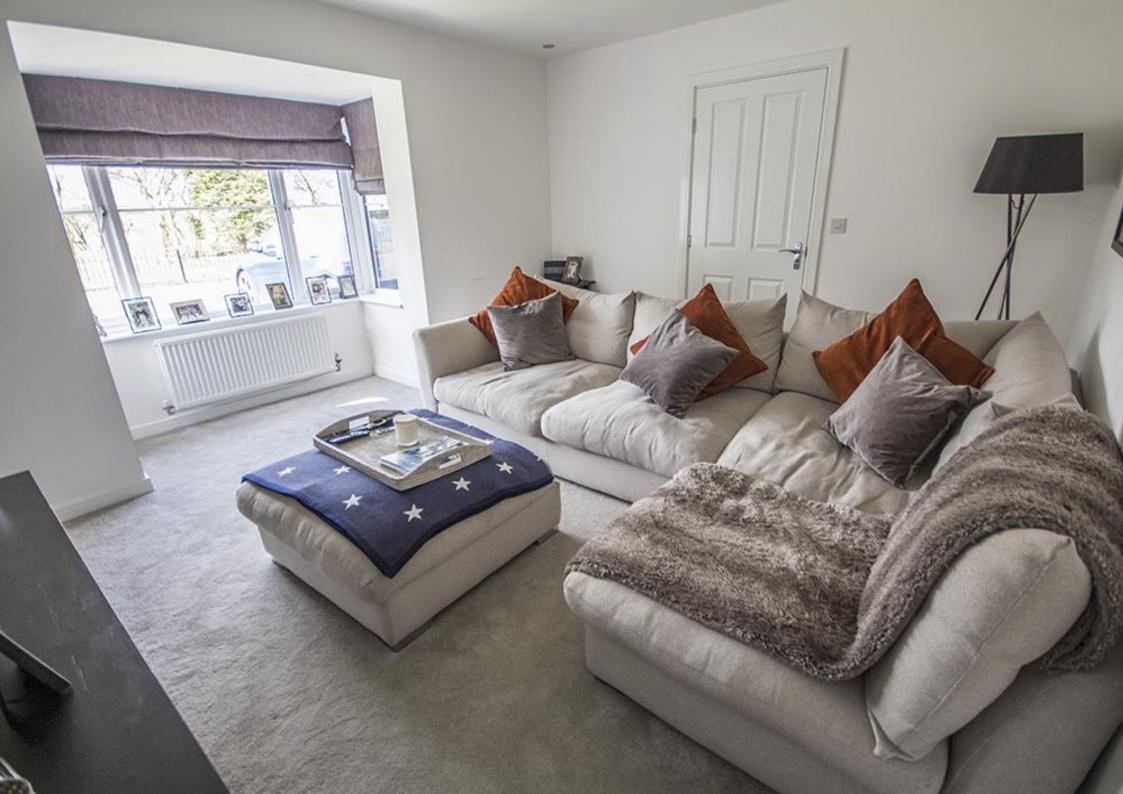

Entrance hall with Karndean Flooring | Lounge with bay window to the front elevation | Versatile additional open plan reception space currently utilised as a dining room to the rear with French doors onto the decking and garden beyond and stairs to the first floor. | The dining room is open plan to a lovely kitchen/breakfast room which has been fitted with a shaker style kitchen in a heritage colour , integrated appliances include gas hob with extractor hood, electric oven, combination microwave oven, fridge/freezer and dishwasher. From the breakfast area there is a lovely picture window and French doors onto the rear garden. | To the first floor - master bedroom with en suite shower room/wc | Generous second double bedroom which has been fitted with wardrobes to one wall | Generous third bedroom with storage cupboard | Fourth bedroom is currently utilised as a dressing room and has been fitted with a range of furniture including wardrobes, storage shelving, drawers and vanity area.| Family bathroom/wc | Parking for two cars to the front and a generous lawned garden to the rear.