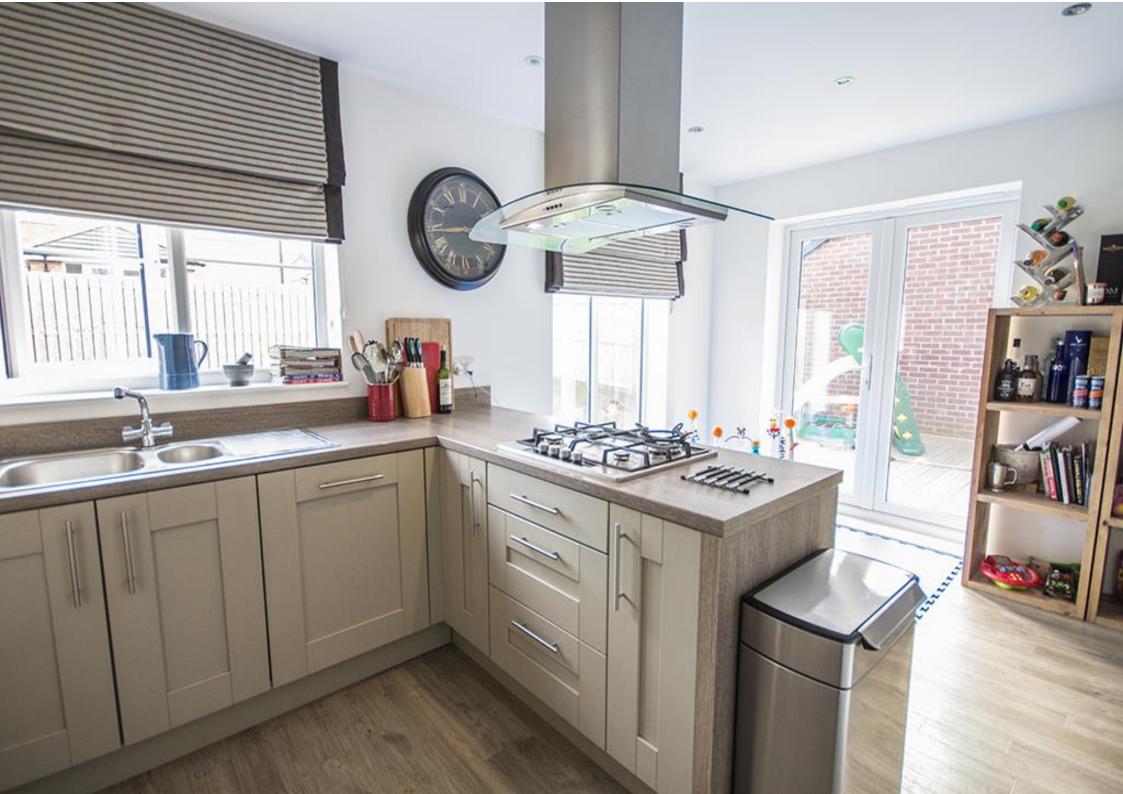

Entrance hall with Karndean Flooring | Lounge with bay window to the front elevation | Versatile additional open plan reception space currently utilised as a dining room to the rear with French doors onto the decking and garden beyond and stairs to the first floor. | The dining room is open plan to a lovely kitchen/breakfast room which has been fitted with a shaker style kitchen in a heritage colour , integrated appliances include gas hob with extractor hood, electric oven, combination microwave oven, fridge/freezer and dishwasher. From the breakfast area there is a lovely picture window and French doors onto the rear garden. | To the first floor - master bedroom with en suite shower room/wc | Generous second double bedroom which has been fitted with wardrobes to one wall | Generous third bedroom with storage cupboard | Fourth bedroom is currently utilised as a dressing room and has been fitted with a range of furniture including wardrobes, storage shelving, drawers and vanity area.| Family bathroom/wc | Parking for two cars to the front and a generous lawned garden to the rear.