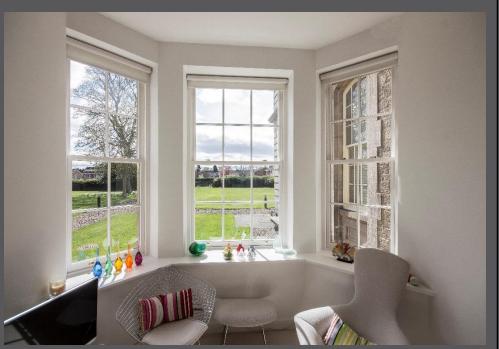

Communal entrance from central courtyard | Hallway | Cloakroom/wc | Sitting room with large bay window overlooking the gardens | Kitchen/dining room with doors opening to the rear courtyard and garage/parking Integrated appliances in fitted kitchen | First floor | Guest double bedroom with Hammonds fitted wardrobes Ensuite shower/wc | Doors opening to the south facing stone balcony | Second floor and third floor Master suite Second floor - Generous master bedroom with dual aspect windows | Third floor - Large dressing room/bedroom three with built in wardrobes | Luxury ensuite bathroom with separate shower | No upward chain.