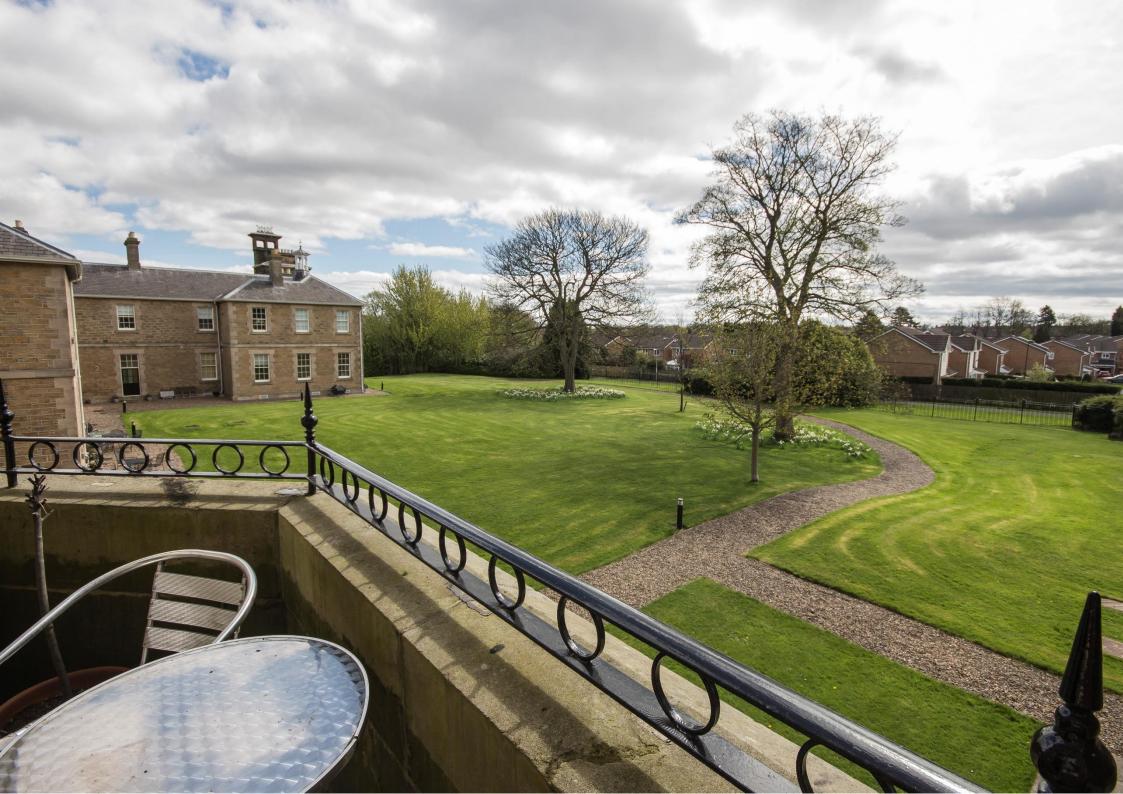

## 35 Lanesborough Court, Gosforth, Newcastle upon Tyne NE3 3BZ

Guide Price £360,000

A rare opportunity in Lanesborough Court, a two/three bedroom townhouse conversion with versatile and well proportioned accommodation over four floors, a private balcony overlooking the communal grounds, an attached garage and courtyard parking. The Grade II listed townhouse, one of only two similar conversions in the original building, has beautiful period features and excellent natural light with high ceilings, large sash windows, a south facing stone balcony from the guest bedroom, and attractive wood floors. The property has a private access from the courtyard, as well as a secure communal entrance, large garage (9'3" x 20'5") with electric door and parking. Lanesborough Court has a secure gated system, resident and visitor parking, and stunning well maintained communal grounds and gardens.

Communal entrance from central courtyard | Hallway | Cloakroom/wc | Sitting room with large bay window overlooking the gardens | Kitchen/dining room with doors opening to the rear courtyard and garage/parking Integrated appliances in fitted kitchen | First floor | Guest double bedroom with Hammonds fitted wardrobes Ensuite shower/wc | Doors opening to the south facing stone balcony | Second floor and third floor Master suite Second floor - Generous master bedroom with dual aspect windows | Third floor - Large dressing room/bedroom three with built in wardrobes | Luxury ensuite bathroom with separate shower | No upward chain.