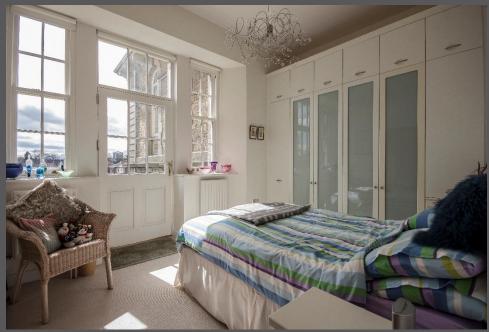

Communal entrance from central courtyard | Hallway | Cloakroom/wc | Sitting room with large bay window overlooking the gardens | Kitchen/dining room with doors opening to the rear courtyard and garage/parking Integrated appliances in fitted kitchen | First floor | Guest double bedroom with Hammonds fitted wardrobes Ensuite shower/wc | Doors opening to the south facing stone balcony | Second floor and third floor Master suite Second floor - Generous master bedroom with dual aspect windows | Third floor - Large dressing room/bedroom three with built in wardrobes | Luxury ensuite bathroom with separate shower | No upward chain.