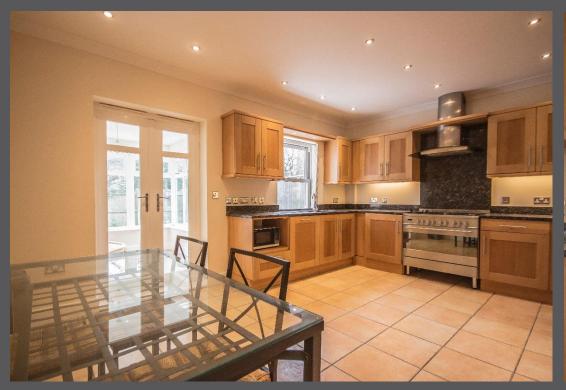

Entrance hallway | Cloakroom/wc | Dining/sitting room | Kitchen/breakfast room | Garden room | First floor living room with balcony | Master bedroom with en-suite | Guest double bedroom with en-suite to second floor | Two further bedrooms | Family bathroom/wc | Driveway to front | South facing rear garden No upward chain