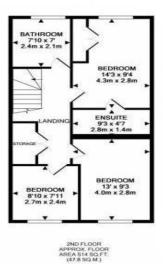

Entrance hallway | Cloakroom/wc | Dining/sitting room | Kitchen/breakfast room | Garden room | First floor living room with balcony | Master bedroom with en-suite | Guest double bedroom with en-suite to second floor | Two further bedrooms | Family bathroom/wc | Driveway to front | South facing rear garden No upward chain

Services: Mains electric, gas, water and drainage | Tenure: Freehold | Council Tax: Band F | Energy Performance Certificate: Rating C

1ST FLOOR
APPRIOX FLOOR
APPRIOX FLOOR
APPRIOX FLOOR
AREA 1618 SQ FT
(47.8 SQ M.)
TOTAL APPROX. FLOOR AREA 1630 SQ FT. (151.4 SQ M.)
TOTAL APPROX of the second of the floor plan continued free
that been made to extract the accuracy of the floor plan continued free
that been made to extract the accuracy of the floor plan continued free
that the second of the second