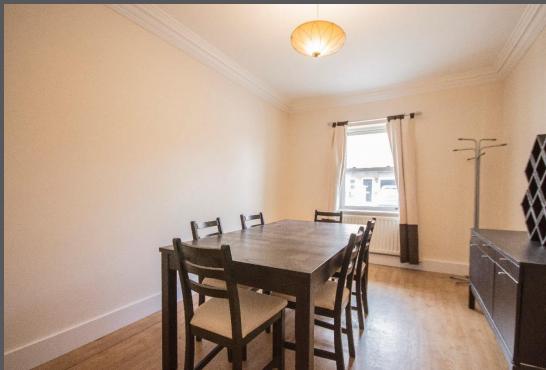

Entrance hallway | Cloakroom/wc | Dining/sitting room | Kitchen/breakfast room | Garden room | First floor living room with balcony | Master bedroom with en-suite | Guest double bedroom with en-suite to second floor | Two further bedrooms | Family bathroom/wc | Driveway to front | South facing rear garden No upward chain