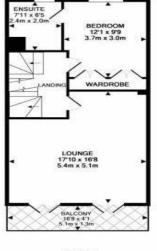

Entrance hallway | Cloakroom/wc | Dining/sitting room | Kitchen/breakfast room | Garden room | First floor living room with balcony | Master bedroom with en-suite | Guest double bedroom with en-suite to second floor | Two further bedrooms | Family bathroom/wc | Driveway to front | South facing rear garden No upward chain

Services: Mains electric, gas, water and drainage | Tenure: Freehold | Council Tax: Band F | Energy Performance Certificate: Rating C

1ST FLOOR
APPRIOX FLOOR
APPRIOX FLOOR
APPRIOX FLOOR
AREA 1618 SQ FT
(47.8 SQ M.)
TOTAL APPROX. FLOOR AREA 1630 SQ FT. (151.4 SQ M.)
TOTAL APPROX of the second of the floor plan continued free
that been made to extract the accuracy of the floor plan continued free
that been made to extract the accuracy of the floor plan continued free
that the second of the second