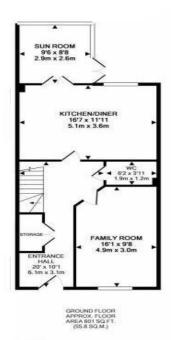

Services: Mains electric, gas, water and drainage | Tenure: Freehold | Council Tax: Band F | Energy Performance Certificate: Rating C

1ST FLOOR
APPRIOX FLOOR
APPRIOX FLOOR
APPRIOX FLOOR
AREA 1618 SQ FT
(47.8 SQ M.)
TOTAL APPROX. FLOOR AREA 1630 SQ FT. (151.4 SQ M.)
TOTAL APPROX of the second of the floor plan continued free
that been made to extract the accuracy of the floor plan continued free
that been made to extract the accuracy of the floor plan continued free
that the second of the second