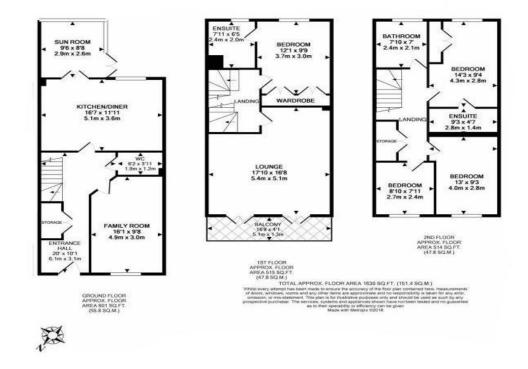

## 17 Grove Park Avenue, Gosforth, Newcastle upon Tyne NE3 1BQ

Guide Price £449,950

A stylish, four bedroom townhouse positioned within the exclusive and highly sought after development of Grove Park, in the heart of central Gosforth. The townhouse has been recently refurbished with a fabulous newly fitted kitchen, new flooring throughout the ground floor and new fitted carpets to the first and second floors. With accommodation extending to circa 1775 sq ft and with flexible living space set over three floors, this contemporary family home also has the benefit of a private south facing landscaped garden.

Entrance hallway | Cloakroom/wc | Dining/sitting room | Kitchen/breakfast room | Garden room | First floor living room with balcony | Master bedroom with en-suite | Guest double bedroom with en-suite to second floor | Two further bedrooms | Family bathroom/wc | Driveway to front | South facing rear garden No upward chain