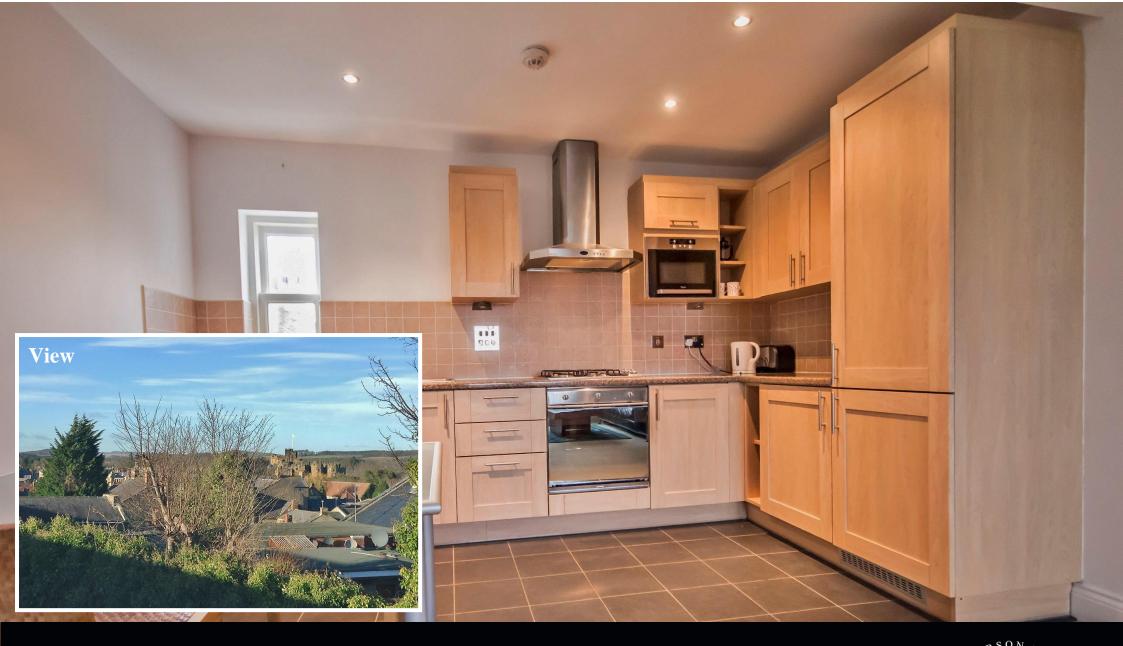

## GUIDE PRICE £165,000

A beautifully presented two bedroom penthouse apartment, occupying an excellent position towards the rear of the building, within this popular residential development, in the centre of Alnwick town. The property enjoys a fabulous view west across the town towards Alnwick Castle and countryside beyond, and has excellent access to the numerous shops, restaurants and amenities the town has to offer, with Northumberland's Heritage coastline being just a few miles away making this an ideal property for those looking for either town living or a personal second home, and is ready to move into.

The property offers immaculate well-proportioned and contemporary accommodation, which is accessed via a secure communal entrance with both lift and staircase to the top floor and a private entrance door | Entrance hall | Utility room plumbed for automatic washing machine | Master bedroom with double glazed sash style windows | Second bedroom/study | Bathroom/wc including over-bath shower with screen and vanity unit with storage housing wash hand basin and wc | Attractive open plan reception space incorporating generous lounge area with sash style window giving views of Alnwick Castle | Lounge area is open plan to the kitchen/dining area. The kitchen is fitted with a quality range of units and integrated appliances including gas hob, electric oven, dishwasher, fridge/freezer and microwave | Externally, within the rear enclosed courtyard there is a single allocated parking space.