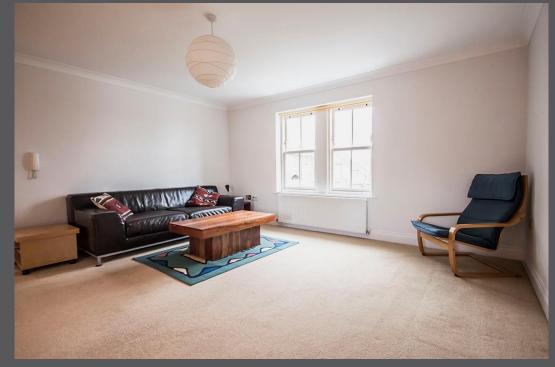

The property offers immaculate well-proportioned and contemporary accommodation, which is accessed via a secure communal entrance with both lift and staircase to the top floor and a private entrance door | Entrance hall | Utility room plumbed for automatic washing machine | Master bedroom with double glazed sash style windows | Second bedroom/study | Bathroom/wc including over-bath shower with screen and vanity unit with storage housing wash hand basin and wc | Attractive open plan reception space incorporating generous lounge area with sash style window giving views of Alnwick Castle | Lounge area is open plan to the kitchen/dining area. The kitchen is fitted with a quality range of units and integrated appliances including gas hob, electric oven, dishwasher, fridge/freezer and microwave | Externally, within the rear enclosed courtyard there is a single allocated parking space.