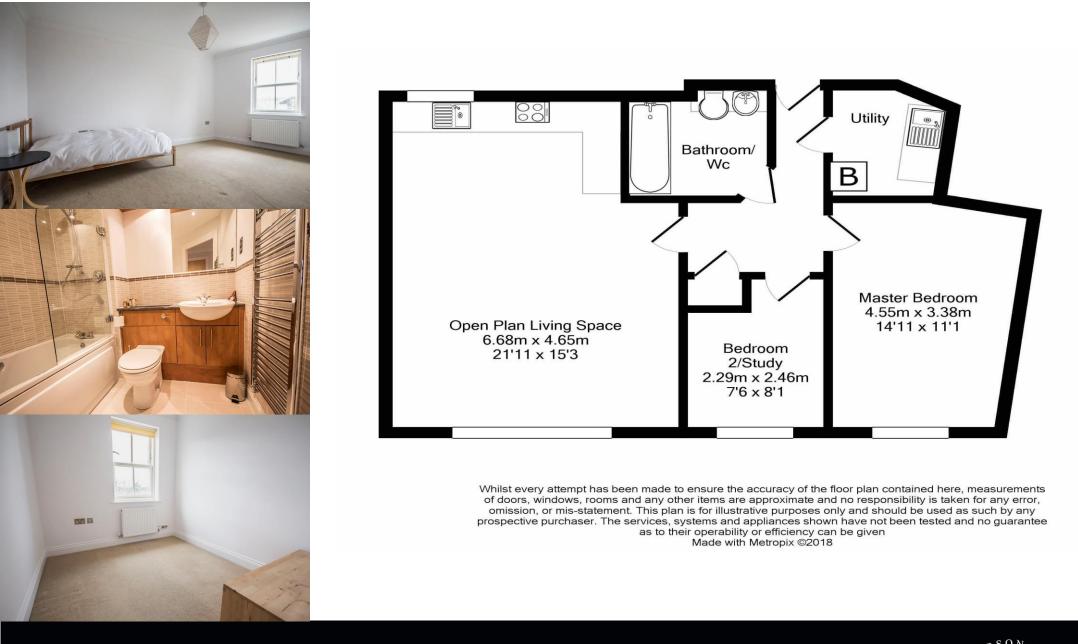

The property offers immaculate well-proportioned and contemporary accommodation, which is accessed via a secure communal entrance with both lift and staircase to the top floor and a private entrance door | Entrance hall | Utility room plumbed for automatic washing machine | Master bedroom with double glazed sash style windows | Second bedroom/study | Bathroom/wc including over-bath shower with screen and vanity unit with storage housing wash hand basin and wc | Attractive open plan reception space incorporating generous lounge area with sash style window giving views of Alnwick Castle | Lounge area is open plan to the kitchen/dining area. The kitchen is fitted with a quality range of units and integrated appliances including gas hob, electric oven, dishwasher, fridge/freezer and microwave | Externally, within the rear enclosed courtyard there is a single allocated parking space.