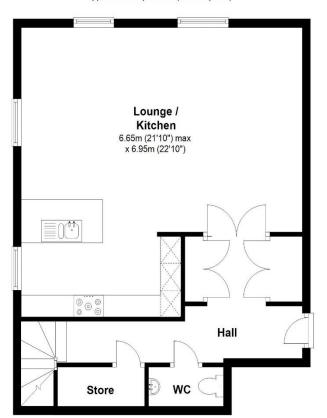

Services: Mains electric, water and drainage | Tenure: Leasehold | Council Tax: Band E | EPC Rating: C

**Ground Floor** 

Approx. 58.3 sq. metres (627.3 sq. feet)

## First Floor

Approx. 49.5 sq. metres (532.7 sq. feet)

Total area: approx. 107.8 sq. metres (1160.0 sq. feet)

This floor plan is for illustrative purposes only and whilst every attempt has been made to ensure its accuracy, all measurements are approximate and all included elements are only indicative of size, relative proportion and position and no responsibility is accepted for any error, omission or misrepresentation.