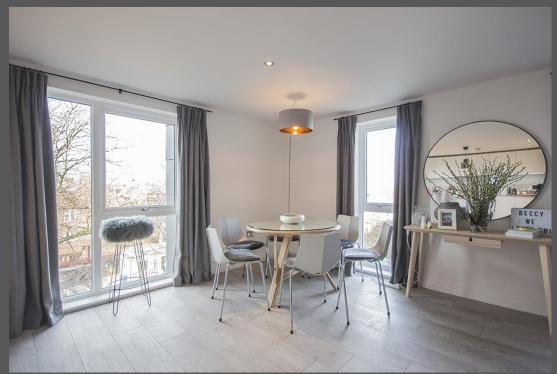

Communal entrance | Lift and stair access | Private entrance hallway | Cloakroom/ wc | Magnificent open plan living/dining room with a contemporary kitchen with integrated appliances | Upper floor | Master bedroom with fitted wardrobes | Luxury ensuite shower room/wc | Second double bedroom | Jack and Jill bathroom/wc | Allocated parking for one car | Mature communal grounds | No upward chain