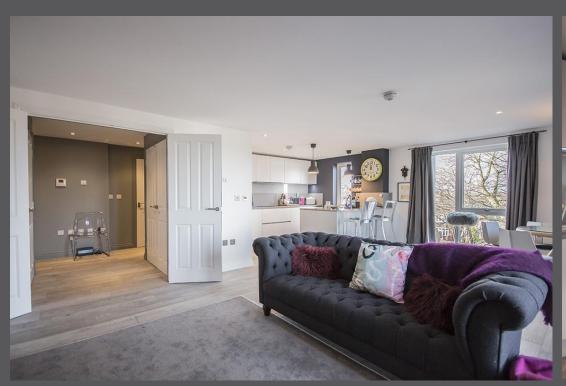

Communal entrance | Lift and stair access | Private entrance hallway | Cloakroom/ wc | Magnificent open plan living/dining room with a contemporary kitchen with integrated appliances | Upper floor | Master bedroom with fitted wardrobes | Luxury ensuite shower room/wc | Second double bedroom | Jack and Jill bathroom/wc | Allocated parking for one car | Mature communal grounds | No upward chain