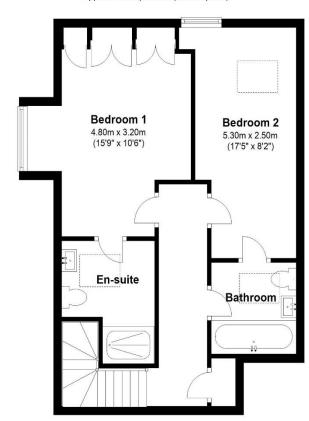

Services: Mains electric, water and drainage | Tenure: Leasehold | Council Tax: Band E | EPC Rating: C

**Ground Floor** 

Approx. 58.3 sq. metres (627.3 sq. feet)

## First Floor

Approx. 49.5 sq. metres (532.7 sq. feet)

Total area: approx. 107.8 sq. metres (1160.0 sq. feet)

This floor plan is for illustrative purposes only and whilst every attempt has been made to ensure its accuracy, all measurements are approximate and all included elements are only indicative of size, relative proportion and position and no responsibility is accepted for any error, omission or misrepresentation.

Plan produced using PlanUp.

19 Melrose House, Jesmond

All enquiries to our Gosforth Office | 95 High Street, Gosforth, Newcastle upon Tyne NE3 4AA T: 0191 213 0033 | www.sandersonyoung.co.uk