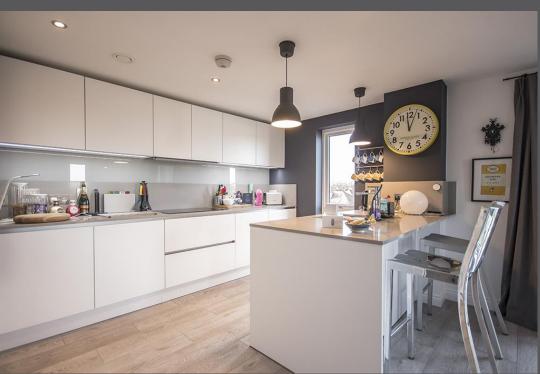

Communal entrance | Lift and stair access | Private entrance hallway | Cloakroom/ wc | Magnificent open plan living/dining room with a contemporary kitchen with integrated appliances | Upper floor | Master bedroom with fitted wardrobes | Luxury ensuite shower room/wc | Second double bedroom | Jack and Jill bathroom/wc | Allocated parking for one car | Mature communal grounds | No upward chain