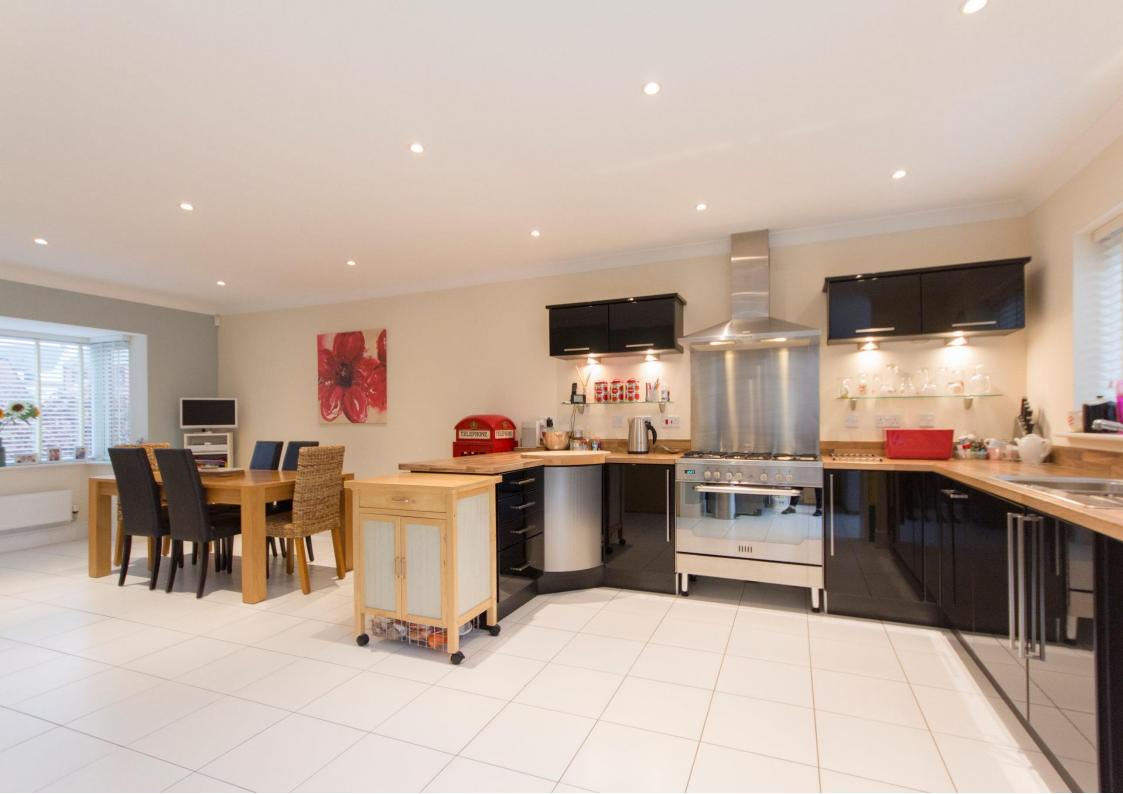

## Guide Price £360,000

A spacious, five bedroom detached house, occupying an excellent position on this popular pedestrianised street within the sought after development of Greenside. The property boasts fabulous open plan living to the ground floor, with generous bedrooms to first and second floors. Externally, there is a single detached garage with private access and driveway from Shoreswood Way, front town garden and lovely lawned garden to rear. This much loved family home is beautifully presented and internal viewing is highly recommended to appreciate the size and scale of accommodation on offer.

Entrance hallway | Living room | Fabulous open plan kitchen/dining/family room | Cloakroom/wc First floor guest bedroom with en-suite shower room/wc | Three further bedrooms | Family bathroom/wc Impressive top floor master suite with dressing area and en-suite | Roof terrace | Front town garden onto pedestrianised street | Detached garage and driveway onto Shoreswood Way | Rear lawned garden No upward chain