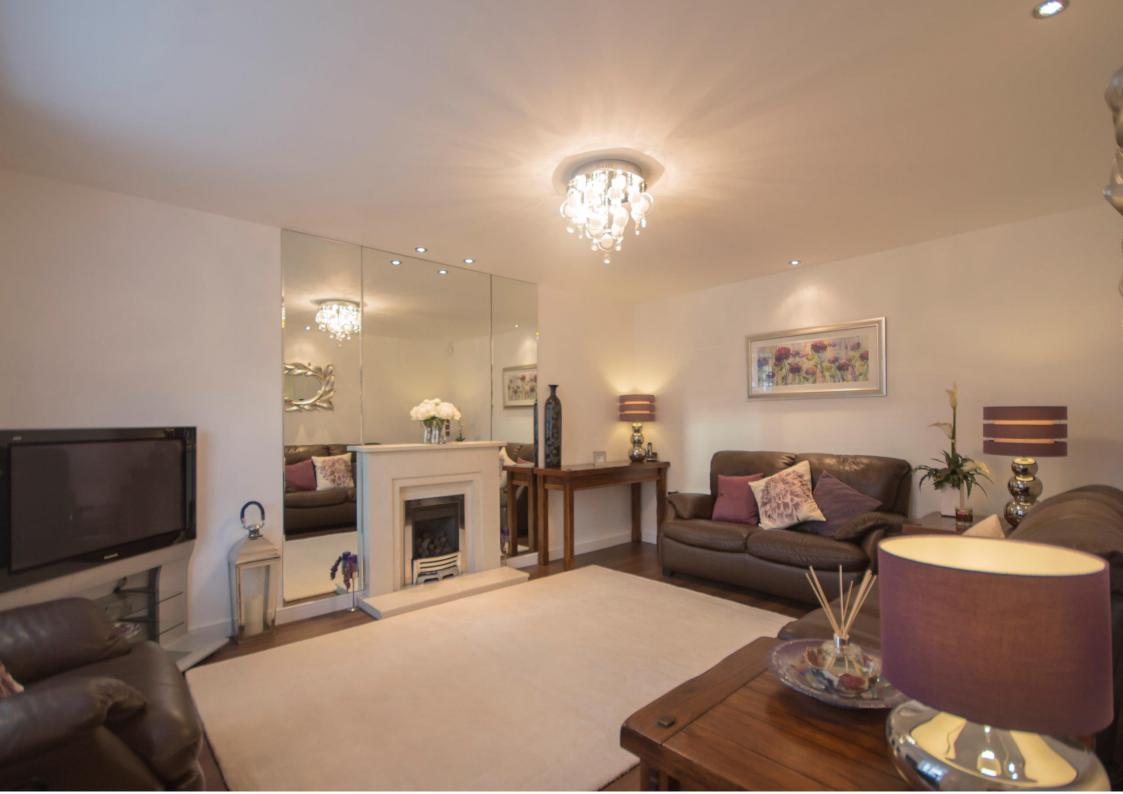

Entrance hallway | Cloakroom/wc | Living room | Dining room | Open plan kitchen/breakfast room Family room with doors to rear garden | Master double bedroom with en-suite | Three further double bedrooms | Bathroom/wc | Single detached garage and driveway | Landscaped rear garden