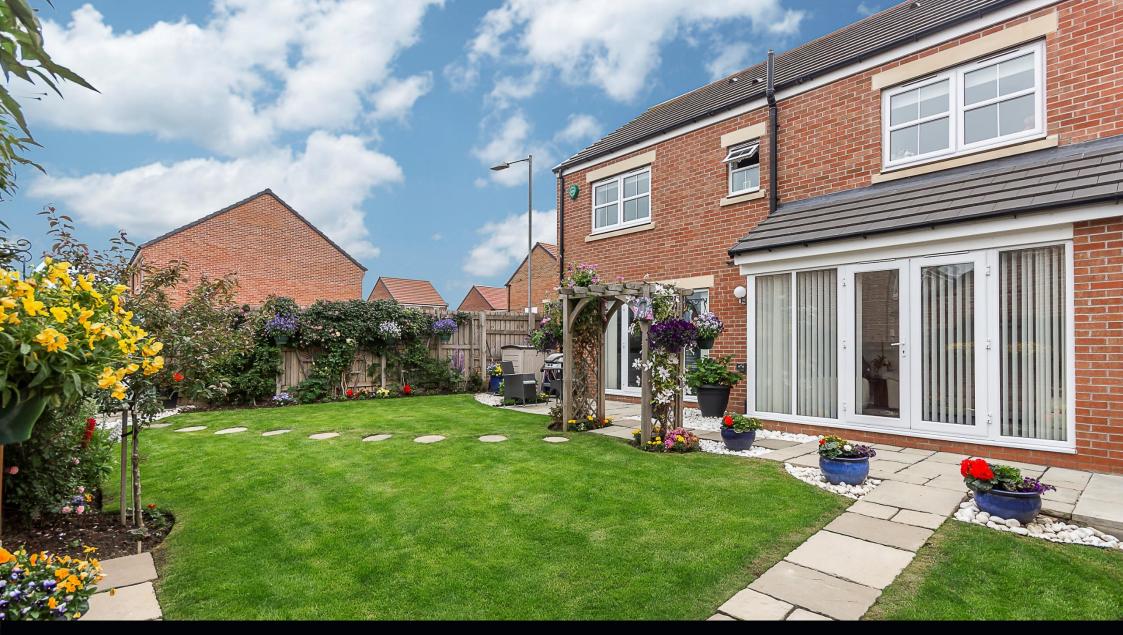

## Offers Over £425.000

A substantial, double fronted four bedroom detached property, offering over 1400 sq ft of accommodation and positioned on an excellent corner plot within this highly sought after development. Originally constructed by Bellway in 2014, this stunning family home has been substantially upgraded from the original specification to provide a luxury interior finish throughout, as well as fabulous landscaped rear garden. Internal viewing is highly recommended.

Entrance hallway | Cloakroom/wc | Living room | Dining room | Open plan kitchen/breakfast room Family room with doors to rear garden | Master double bedroom with en-suite | Three further double bedrooms | Bathroom/wc | Single detached garage and driveway | Landscaped rear garden