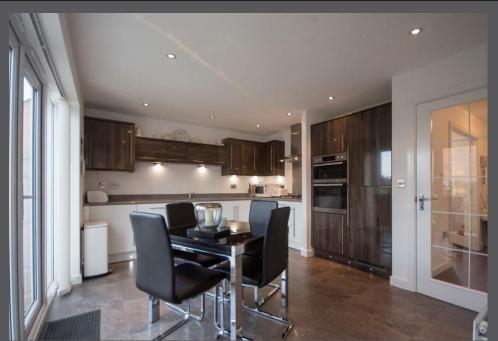

Entrance hallway | Cloakroom/wc | Living room | Dining room | Open plan kitchen/breakfast room Family room with doors to rear garden | Master double bedroom with en-suite | Three further double bedrooms | Bathroom/wc | Single detached garage and driveway | Landscaped rear garden