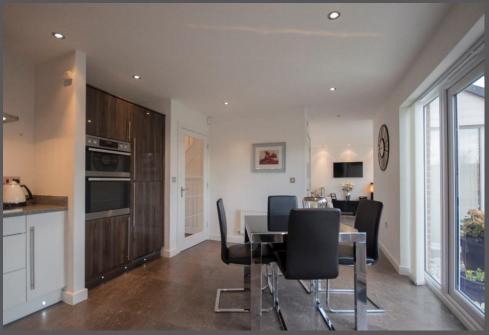

Entrance hallway | Cloakroom/wc | Living room | Dining room | Open plan kitchen/breakfast room Family room with doors to rear garden | Master double bedroom with en-suite | Three further double bedrooms | Bathroom/wc | Single detached garage and driveway | Landscaped rear garden