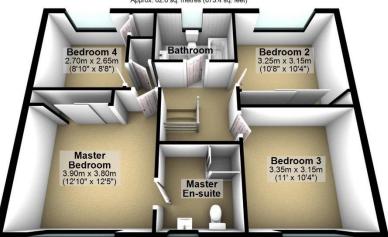

## First Floor

Approx. 62.6 sq. metres (673.4 sq. feet)

Total area: approx. 129.5 sq. metres (1394.3 sq. feet)

This floor plan is for illustrative purposes only and whilst every attempt has been made to ensure its accuracy, all measurements are approximate and all included elements are only indicative of size, relative proportion and position and no responsibility is accepted for any error, omission or misrepresentation.

Plan produced using PlanUp.

15 Rosewod Dr, Ponteland

All enquiries to our Ponteland Office | Coates Institute, Main Street, Ponteland, Newcastle upon Tyne NE20 9NH

T: 01661 823951 | www.sandersonyoung.co.uk