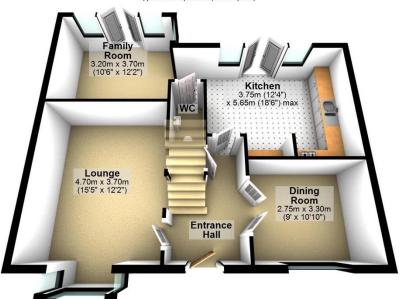

## **Ground Floor**

Approx. 67.0 sq. metres (720.9 sq. feet)

## First Floor

Approx. 62.6 sq. metres (673.4 sq. feet)

Total area: approx. 129.5 sq. metres (1394.3 sq. feet)

This floor plan is for illustrative purposes only and whilst every attempt has been made to ensure its accuracy, all measurements are approximate and all included elements are only indicative of size, relative proportion and position and no responsibility is accepted for any error, omission or misrepresentation.

Plan produced using PlanUp.

15 Rosewod Dr, Ponteland

All enquiries to our Ponteland Office | Coates Institute, Main Street, Ponteland, Newcastle upon Tyne NE20 9NH

T: 01661 823951 | www.sandersonyoung.co.uk