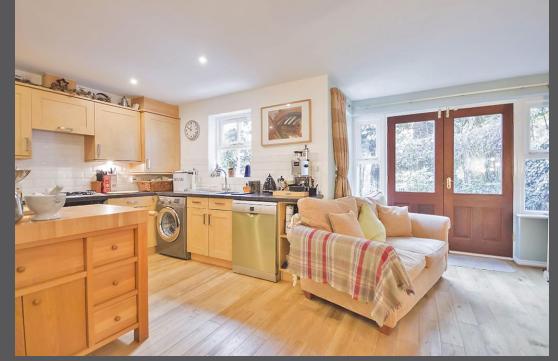

Hallway | Cloakroom/wc | Fabulous open plan living/dining and kitchen with French doors opening to the rear garden | First floor | Sitting room | Two double bedrooms (one currently used as a music room) | Shower room/wc | Second floor | Impressive master bedroom with access to a large loft for storage | Ensuite bathroom/wc | Driveway and garage | Rear garden.