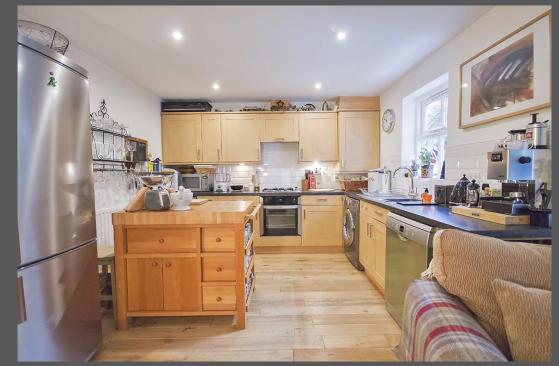

Hallway | Cloakroom/wc | Fabulous open plan living/dining and kitchen with French doors opening to the rear garden | First floor | Sitting room | Two double bedrooms (one currently used as a music room) | Shower room/wc | Second floor | Impressive master bedroom with access to a large loft for storage | Ensuite bathroom/wc | Driveway and garage | Rear garden.