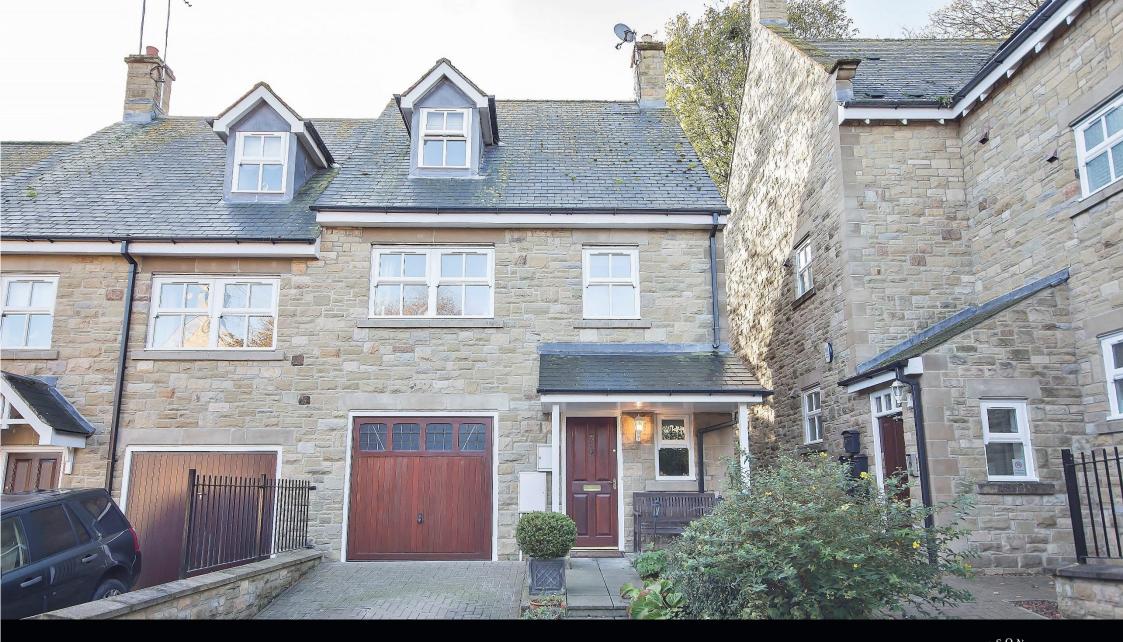

**15 Greens Park** Warkworth

15 GREENS PARK WARKWORTH MORPETH NORTHUMBERLAND NE65 0GY

GUIDE PRICE £325,000

A LOVELY THREE BEDROOM END TERRACED TOWNHOUSE, WELL POSITIONED IN THIS EXCLUSIVE MODERN COURTYARD DEVELOPMENT IN WARKWORTH, CLOSE TO THE RIVER COQUET, WITH STEPS LEADING UP TO WARKWORTH CASTLE AND THE VILLAGE, WITH ITS RANGE OF EXCELLENT INDEPENDENT SHOPS, CAFES, AND PUBS/RESTAURANTS. THE WELL-PRESENTED THREE STOREY HOUSE HAS AN ENCLOSED REAR GARDEN, DRIVEWAY AND SINGLE INTEGRAL GARAGE AND BENEFITS FROM DOUBLE GLAZING AND GAS CENTRAL HEATING.