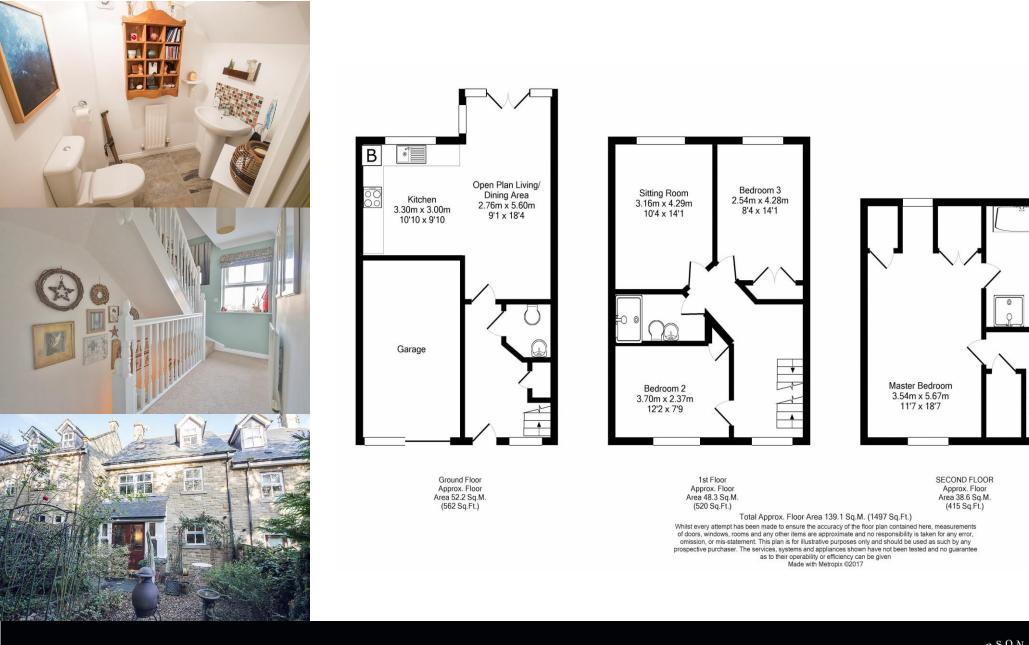

Hallway | Cloakroom/wc | Fabulous open plan living/dining and kitchen with French doors opening to the rear garden | First floor | Sitting room | Two double bedrooms (one currently used as a music room) | Shower room/wc | Second floor | Impressive master bedroom with access to a large loft for storage | Ensuite bathroom/wc | Driveway and garage | Rear garden.