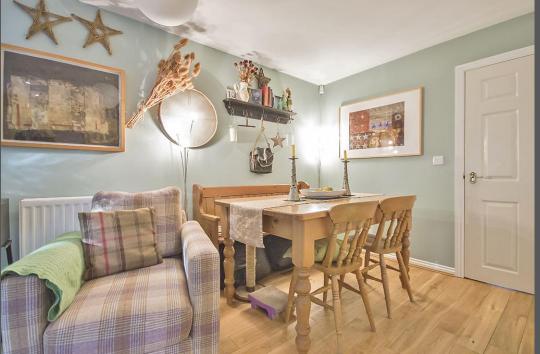

Hallway | Cloakroom/wc | Fabulous open plan living/dining and kitchen with French doors opening to the rear garden | First floor | Sitting room | Two double bedrooms (one currently used as a music room) | Shower room/wc | Second floor | Impressive master bedroom with access to a large loft for storage | Ensuite bathroom/wc | Driveway and garage | Rear garden.