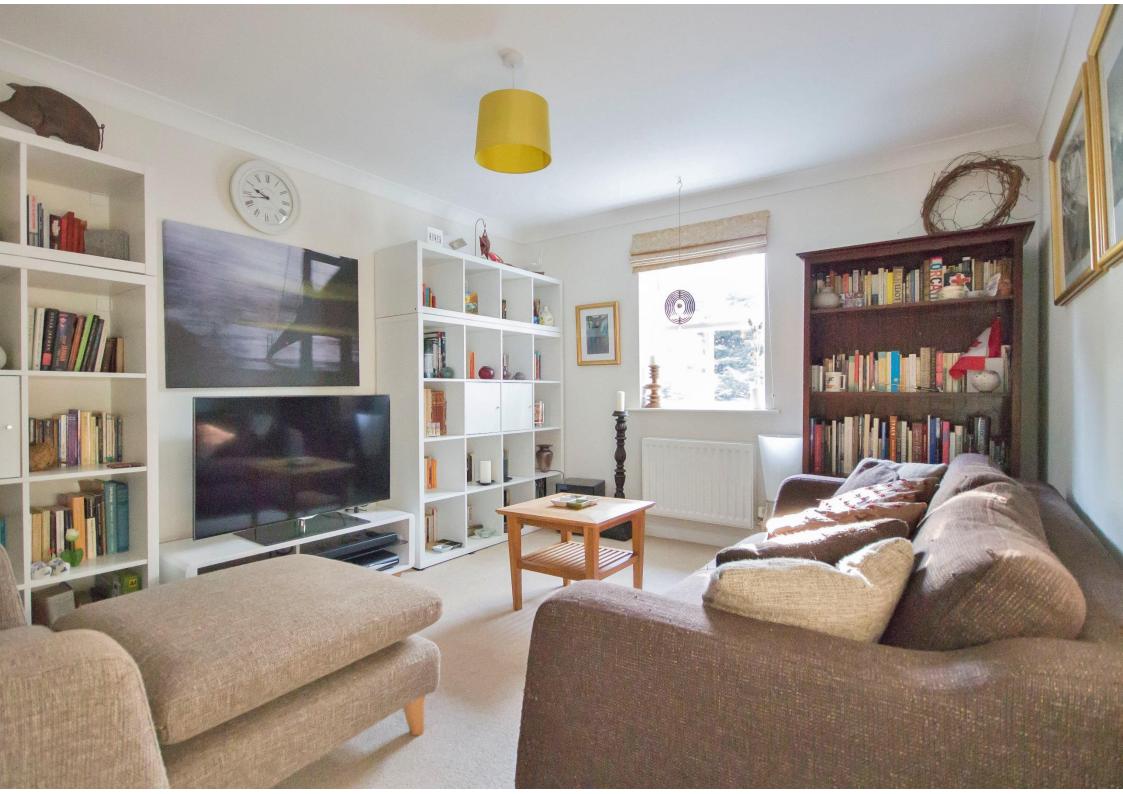

Hallway | Cloakroom/wc | Fabulous open plan living/dining and kitchen with French doors opening to the rear garden | First floor | Sitting room | Two double bedrooms (one currently used as a music room) | Shower room/wc | Second floor | Impressive master bedroom with access to a large loft for storage | Ensuite bathroom/wc | Driveway and garage | Rear garden.