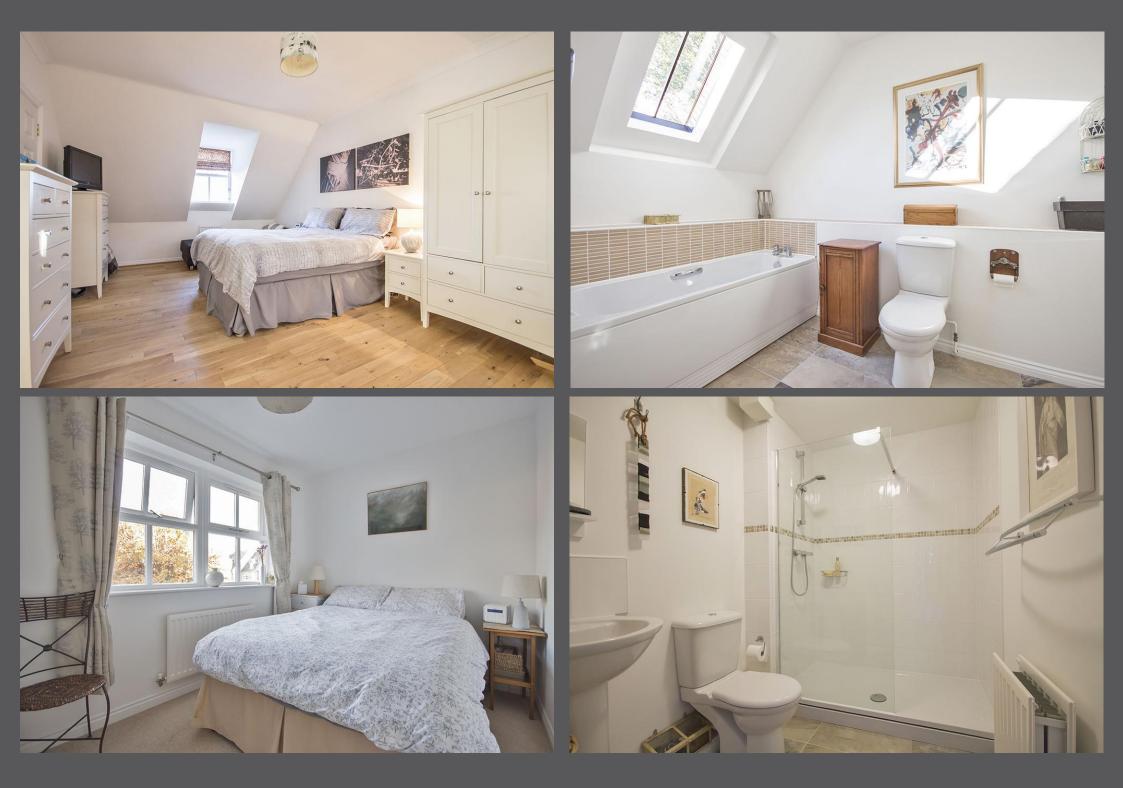

Hallway | Cloakroom/wc | Fabulous open plan living/dining and kitchen with French doors opening to the rear garden | First floor | Sitting room | Two double bedrooms (one currently used as a music room) | Shower room/wc | Second floor | Impressive master bedroom with access to a large loft for storage | Ensuite bathroom/wc | Driveway and garage | Rear garden.