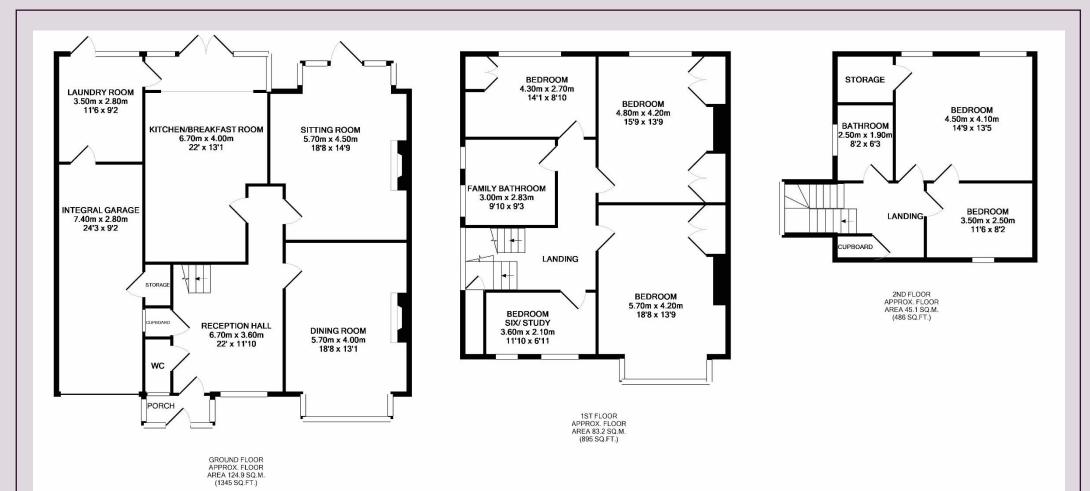

## TOTAL APPROX. FLOOR AREA 253.2 SQ.M. (2726 SQ.FT.)

Whilst every attempt has been made to ensure the accuracy of the floor plan contained here, measurements of doors, windows, rooms and any other items are approximate and no responsibility is taken for any error, omission, or mis-statement. This plan is for illustrative purposes only and should be used as such by any prospective purchaser. The services, systems and appliances shown have not been tested and no guarantee as to their operability or efficiency can be given

Made with Metropix ©2017