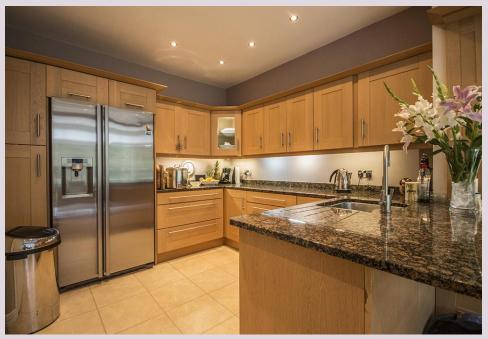

Entrance porch | Reception Hallway | Cloakroom/wc and General Storage Room | Dining Room | Sitting room with door opening to the rear garden | Excellent family kitchen/breakfast room with four oven AGA | Laundry room | First floor Three bedrooms with fitted wardrobes | Study/6th bedroom | Luxury family bathroom with separate shower | Second floor Two generous bedrooms | Bathroom/wc | Driveway and large attached garage | Attractive west facing rear garden.