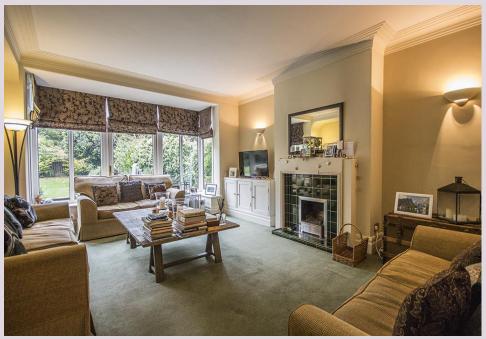

Entrance porch | Reception Hallway | Cloakroom/wc and General Storage Room | Dining Room | Sitting room with door opening to the rear garden | Excellent family kitchen/breakfast room with four oven AGA | Laundry room | First floor Three bedrooms with fitted wardrobes | Study/6th bedroom | Luxury family bathroom with separate shower | Second floor Two generous bedrooms | Bathroom/wc | Driveway and large attached garage | Attractive west facing rear garden.