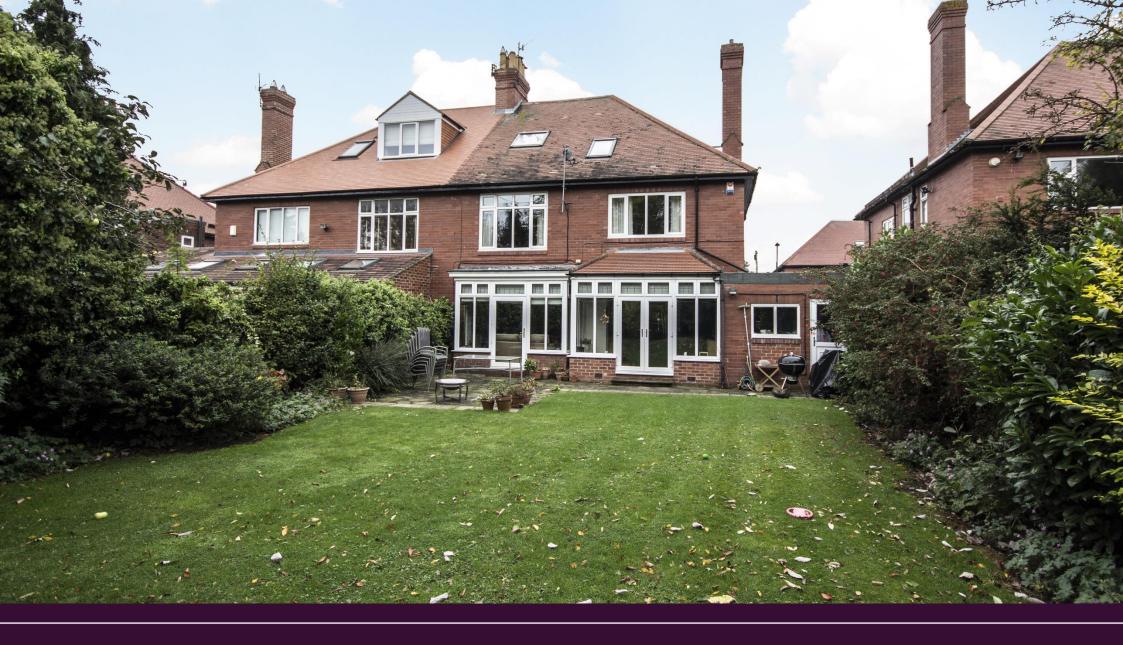

## 23 Adeline Gardens, Gosforth, Newcastle upon Tyne NE3 4JQ

Offers in Excess of £699,950

A fabulous three-storey, semi-detached house which provides beautifully presented accommodation throughout, with the added advantage of a stunning, west-facing garden to the rear, driveway and larger style attached garage. The five/six bedroom family home has retained many period and original features including impressive wood panelling to the reception hallway and staircase, stained glass and leaded windows, original internal doors and decorative ceiling coving.

Entrance porch | Reception Hallway | Cloakroom/wc and General Storage Room | Dining Room | Sitting room with door opening to the rear garden | Excellent family kitchen/breakfast room with four oven AGA | Laundry room | First floor Three bedrooms with fitted wardrobes | Study/6th bedroom | Luxury family bathroom with separate shower | Second floor Two generous bedrooms | Bathroom/wc | Driveway and large attached garage | Attractive west facing rear garden.