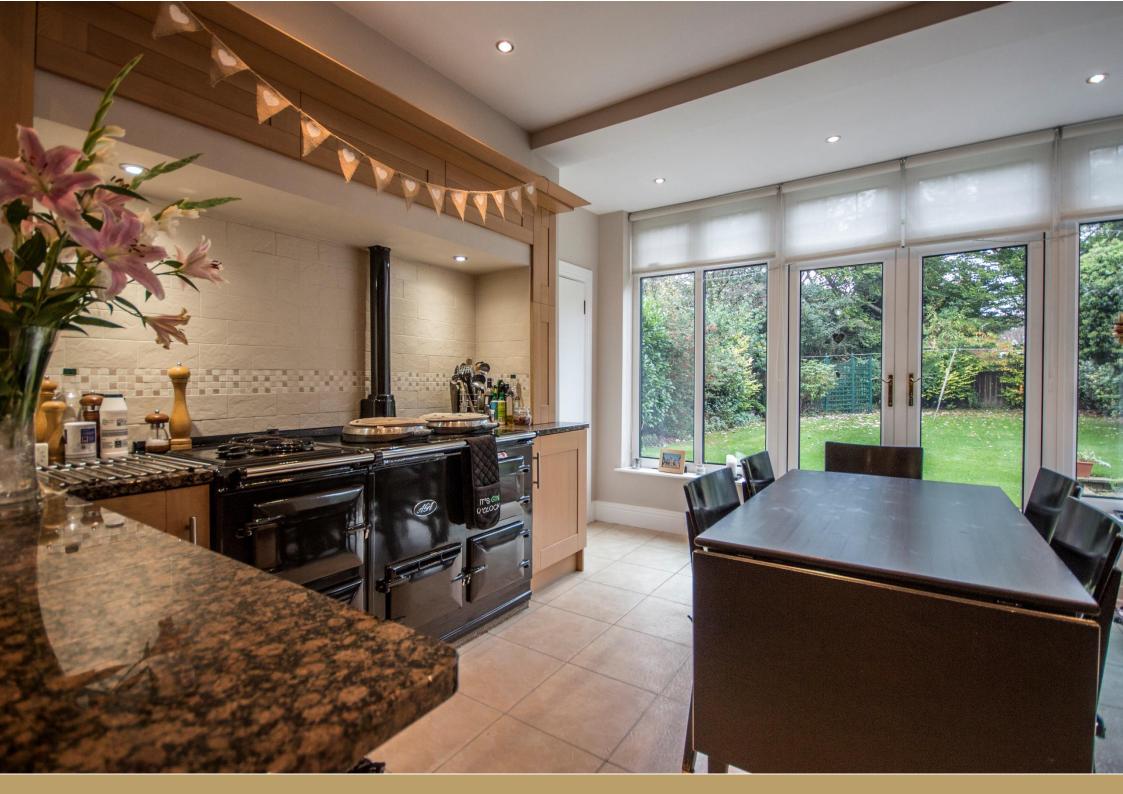

Entrance porch | Reception Hallway | Cloakroom/wc and General Storage Room | Dining Room | Sitting room with door opening to the rear garden | Excellent family kitchen/breakfast room with four oven AGA | Laundry room | First floor Three bedrooms with fitted wardrobes | Study/6th bedroom | Luxury family bathroom with separate shower | Second floor Two generous bedrooms | Bathroom/wc | Driveway and large attached garage | Attractive west facing rear garden.