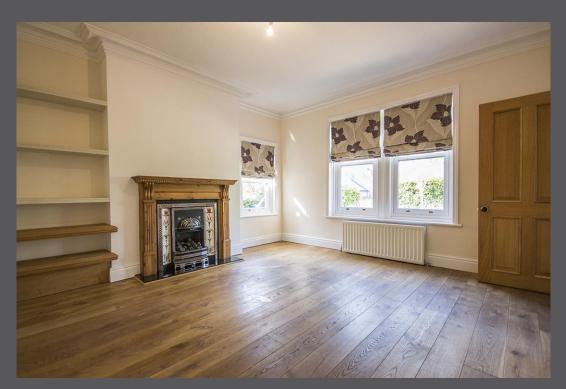

Reception hallway | Sitting room | Study/home office | 20ft open plan ktichen/dining/living room | Utility room with walk-in larder | Cloakroom/wc | Ground floor guest bedroom | En-suite shower/wc | First floor | Three further bedrooms | Family bathroom/wc | Double garage | Secure block paved driveway | Gardens and terraces | Contemporary timber summerhouse