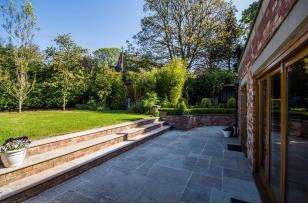

## The Willows, Strathmore Road, Rowlands Gill NE39 1JA

Guide Price £560,000

The Willows is an impressive four bedroom detached house, substantially redesigned and extended by the current owners, to create a stunning family home, with attached double garage, electric gates to the driveway, attractive professionally landscaped gardens raised terraces, a built in BBQ/pizza oven and a timber summerhouse/studio. The fabulous home, circa 1850, has retained much of its character whilst having modern design features including a magnificent 'Kaizo' bespoke fitted kitchen open plan to the living/dining area with wood burning stove, travertine tiled floor with under floor heating, 'Sonos' integral sound system, walk in larder and oak bi-folding and French doors to the terrace and garden.