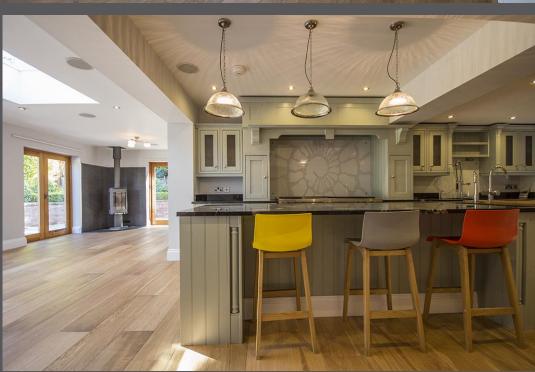

## The Willows, Strathmore Road, Rowlands Gill NE39 1JA

Guide Price £560,000

The Willows is an impressive four bedroom detached house, substantially redesigned and extended by the current owners, to create a stunning family home, with attached double garage, electric gates to the driveway, attractive professionally landscaped gardens raised terraces, a built in BBQ/pizza oven and a timber summerhouse/studio. The fabulous home, circa 1850, has retained much of its character whilst having modern design features including a magnificent 'Kaizo' bespoke fitted kitchen open plan to the living/dining area with wood burning stove, travertine tiled floor with under floor heating, 'Sonos' integral sound system, walk in larder and oak bi-folding and French doors to the terrace and garden.

Reception hallway | Sitting room | Study/home office | 20ft open plan ktichen/dining/living room | Utility room with walk-in larder | Cloakroom/wc | Ground floor guest bedroom | En-suite shower/wc | First floor | Three further bedrooms | Family bathroom/wc | Double garage | Secure block paved driveway | Gardens and terraces | Contemporary timber summerhouse