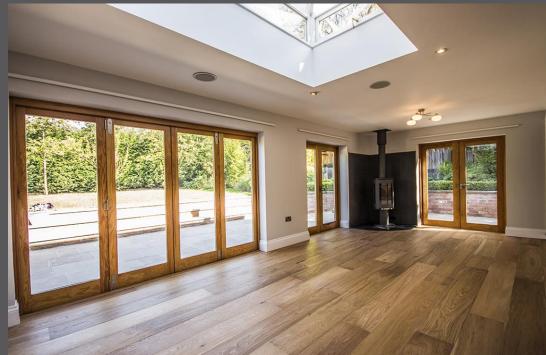

## The Willows, Strathmore Road, Rowlands Gill NE39 1JA

Guide Price £560,000

The Willows is an impressive four bedroom detached house, substantially redesigned and extended by the current owners, to create a stunning family home, with attached double garage, electric gates to the driveway, attractive professionally landscaped gardens raised terraces, a built in BBQ/pizza oven and a timber summerhouse/studio. The fabulous home, circa 1850, has retained much of its character whilst having modern design features including a magnificent 'Kaizo' bespoke fitted kitchen open plan to the living/dining area with wood burning stove, travertine tiled floor with under floor heating, 'Sonos' integral sound system, walk in larder and oak bi-folding and French doors to the terrace and garden.

Reception hallway | Sitting room | Study/home office | 20ft open plan ktichen/dining/living room | Utility room with walk-in larder | Cloakroom/wc | Ground floor guest bedroom | En-suite shower/wc | First floor | Three further bedrooms | Family bathroom/wc | Double garage | Secure block paved driveway | Gardens and terraces | Contemporary timber summerhouse