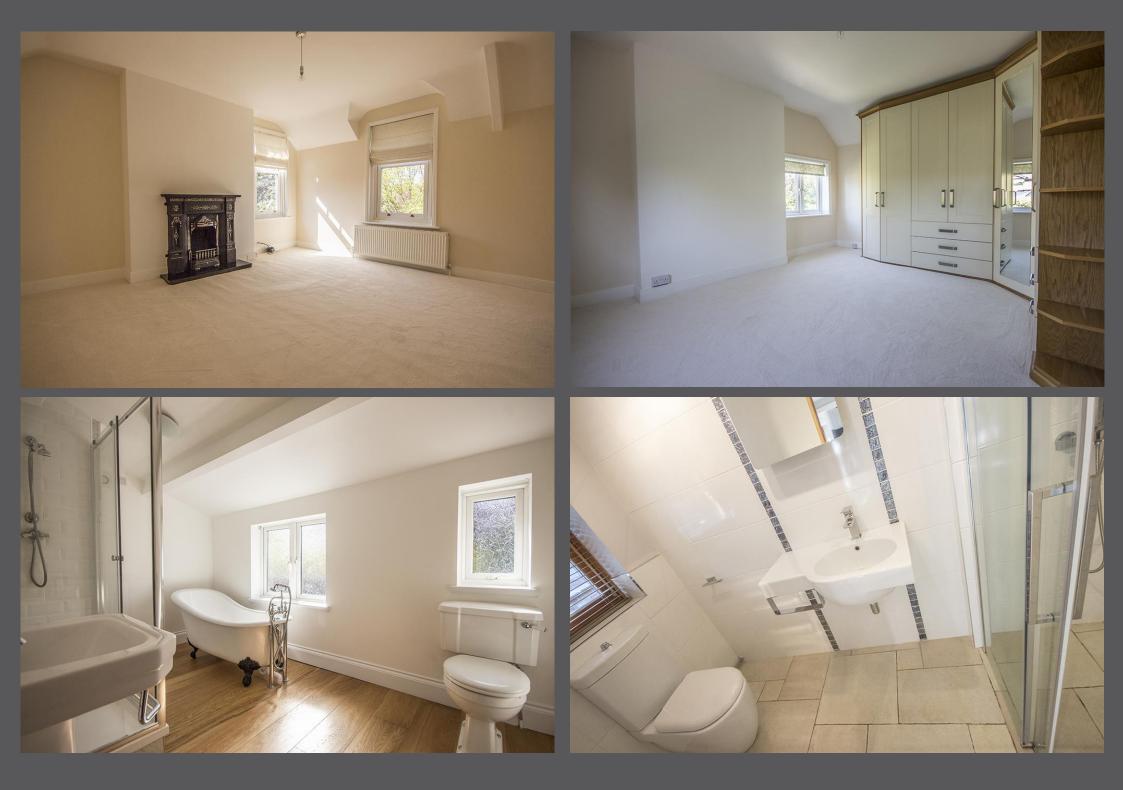

Reception hallway | Sitting room | Study/home office | 20ft open plan ktichen/dining/living room | Utility room with walk-in larder | Cloakroom/wc | Ground floor guest bedroom | En-suite shower/wc | First floor | Three further bedrooms | Family bathroom/wc | Double garage | Secure block paved driveway | Gardens and terraces | Contemporary timber summerhouse