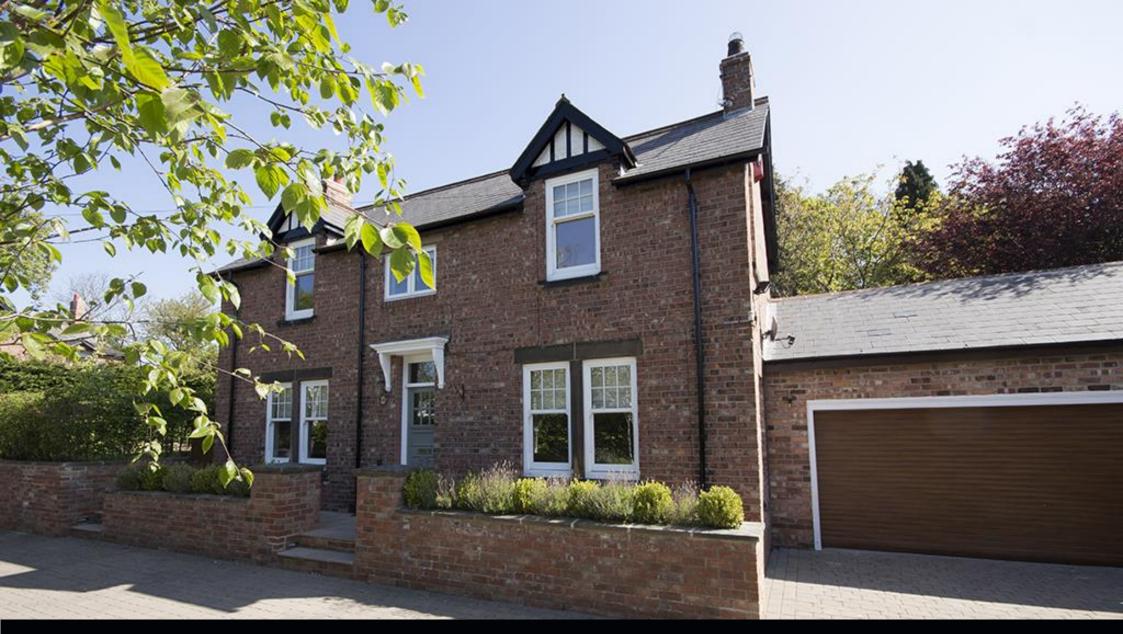

**The Willows**Strathmore Road, Rowlands Gill

## The Willows, Strathmore Road, Rowlands Gill NE39 1JA

Guide Price £560,000

The Willows is an impressive four bedroom detached house, substantially redesigned and extended by the current owners, to create a stunning family home, with attached double garage, electric gates to the driveway, attractive professionally landscaped gardens raised terraces, a built in BBQ/pizza oven and a timber summerhouse/studio. The fabulous home, circa 1850, has retained much of its character whilst having modern design features including a magnificent 'Kaizo' bespoke fitted kitchen open plan to the living/dining area with wood burning stove, travertine tiled floor with under floor heating, 'Sonos' integral sound system, walk in larder and oak bi-folding and French doors to the terrace and garden.