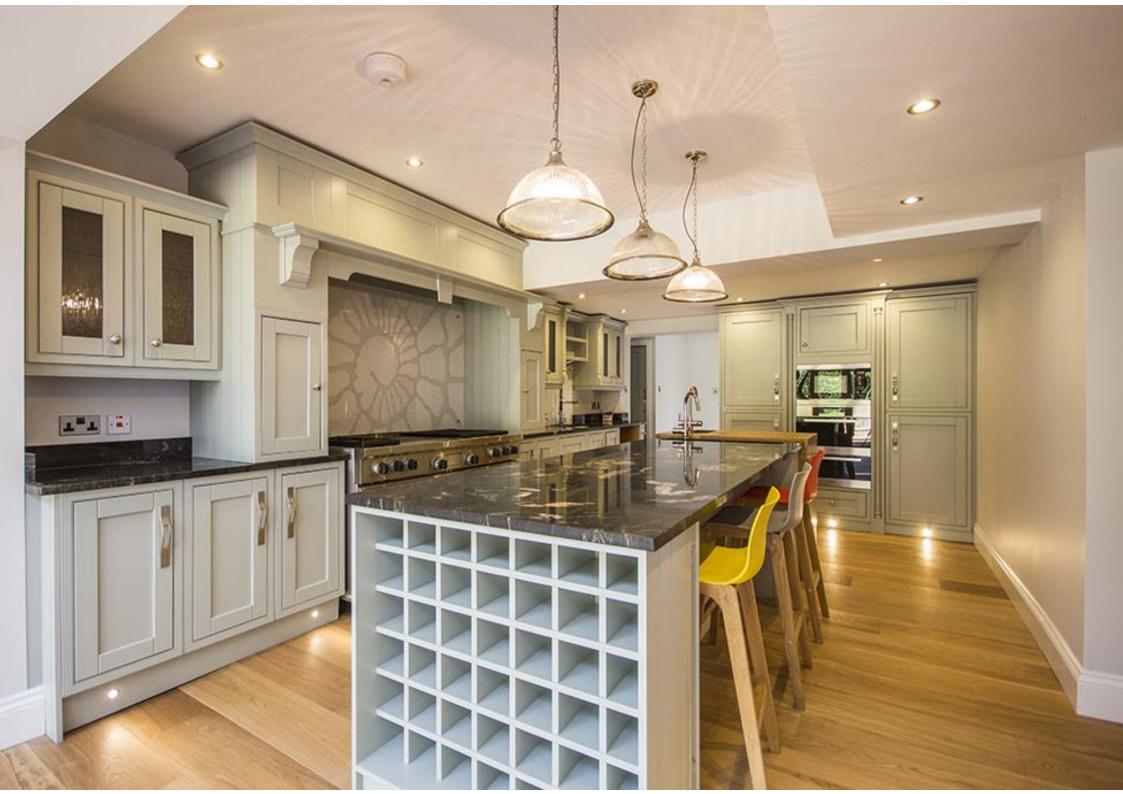

## The Willows, Strathmore Road, Rowlands Gill NE39 1JA

Guide Price £560,000

The Willows is an impressive four bedroom detached house, substantially redesigned and extended by the current owners, to create a stunning family home, with attached double garage, electric gates to the driveway, attractive professionally landscaped gardens raised terraces, a built in BBQ/pizza oven and a timber summerhouse/studio. The fabulous home, circa 1850, has retained much of its character whilst having modern design features including a magnificent 'Kaizo' bespoke fitted kitchen open plan to the living/dining area with wood burning stove, travertine tiled floor with under floor heating, 'Sonos' integral sound system, walk in larder and oak bi-folding and French doors to the terrace and garden.

Reception hallway | Sitting room | Study/home office | 20ft open plan ktichen/dining/living room | Utility room with walk-in larder | Cloakroom/wc | Ground floor guest bedroom | En-suite shower/wc | First floor | Three further bedrooms | Family bathroom/wc | Double garage | Secure block paved driveway | Gardens and terraces | Contemporary timber summerhouse