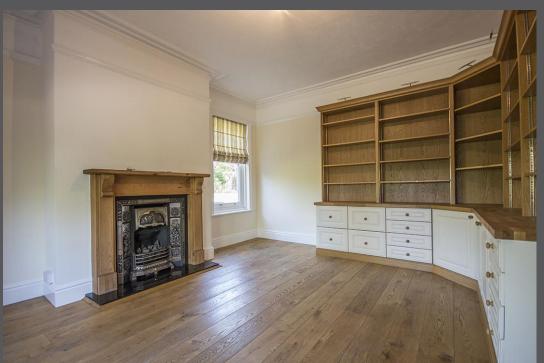

Reception hallway | Sitting room | Study/home office | 20ft open plan ktichen/dining/living room | Utility room with walk-in larder | Cloakroom/wc | Ground floor guest bedroom | En-suite shower/wc | First floor | Three further bedrooms | Family bathroom/wc | Double garage | Secure block paved driveway | Gardens and terraces | Contemporary timber summerhouse