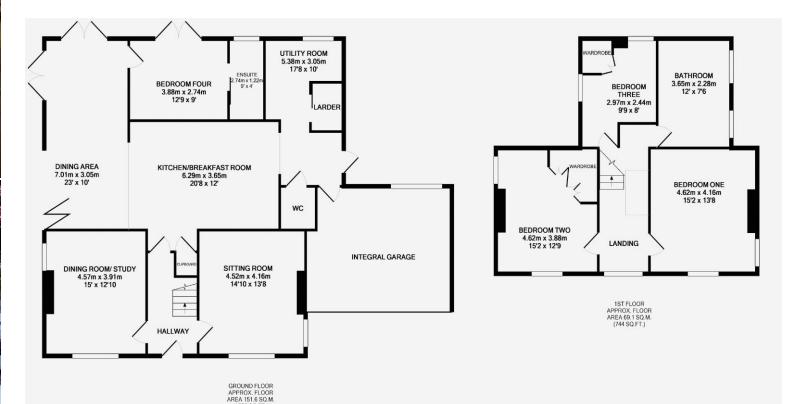

Reception hallway | Sitting room | Study/home office | 20ft open plan ktichen/dining/living room | Utility room with walk-in larder | Cloakroom/wc | Ground floor guest bedroom | En-suite shower/wc | First floor | Three further bedrooms | Family bathroom/wc | Double garage | Secure block paved driveway | Gardens and terraces | Contemporary timber summerhouse

Services: mains electricity, gas, water & drainage | Tenure: Freehold | Council Tax: Band F | EPC Rating: D

TOTAL APPROX. FLOOR AREA 220.7 SQ.M. (2376 SQ.FT.)

Whilst every attempt has been made to ensure the accuracy of the floor plan contained here, measurements of doors, windows, rooms and any other items are approximate and no responsibility is taken for any error, omission, or mis-statement. This plan is for illustrative purposes only and should be used as such by any prospective purchaser. The services, systems and appliances shown have not been tested and no guarantee as to their operability or efficiency can be given