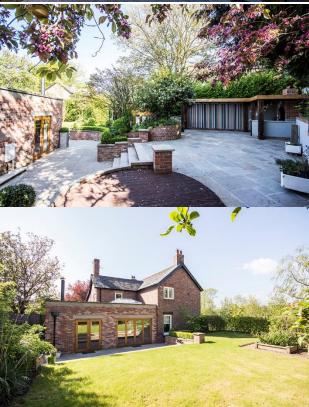

**The Willows**Strathmore Road, Rowlands Gill

## The Willows, Strathmore Road, Rowlands Gill NE39 1JA

Guide Price £560,000

The Willows is an impressive four bedroom detached house, substantially redesigned and extended by the current owners, to create a stunning family home, with attached double garage, electric gates to the driveway, attractive professionally landscaped gardens raised terraces, a built in BBQ/pizza oven and a timber summerhouse/studio. The fabulous home, circa 1850, has retained much of its character whilst having modern design features including a magnificent 'Kaizo' bespoke fitted kitchen open plan to the living/dining area with wood burning stove, travertine tiled floor with under floor heating, 'Sonos' integral sound system, walk in larder and oak bi-folding and French doors to the terrace and garden.

Reception hallway | Sitting room | Study/home office | 20ft open plan ktichen/dining/living room | Utility room with walk-in larder | Cloakroom/wc | Ground floor guest bedroom | En-suite shower/wc | First floor | Three further bedrooms | Family bathroom/wc | Double garage | Secure block paved driveway | Gardens and terraces | Contemporary timber summerhouse