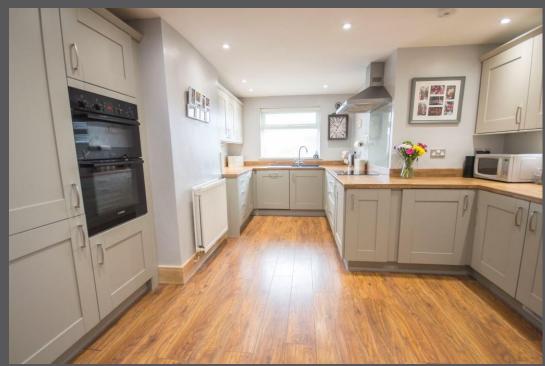

Entrance hall with stairs to first floor and cloakroom/wc | Attractive dual aspect lounge with feature fireplace and wood burning stove | Fabulous kitchen/dining room with snug – the kitchen has been fitted with a range of contemporary units, gas Range and integrated dishwasher; from the dining area there is patio doors leading out on to the rear garden | From the first floor landing there is a master bedroom with fitted wardrobes and en-suite shower room/wc | Two further good sized bedrooms | A fourth single bedroom with built-in wardrobe | Family bathroom/wc including overbath shower | Externally to the front of the property is an open plan lawned garden with surfaced driveway leading to a single attached garage. To the rear a generous split level lawned garden with decking and summerhouse.