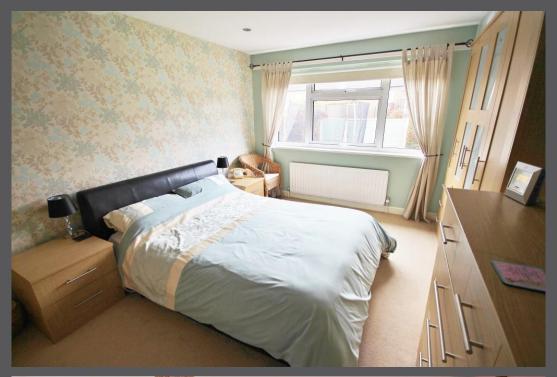

Entrance hall with stairs to first floor and cloakroom/wc | Attractive dual aspect lounge with feature fireplace and wood burning stove | Fabulous kitchen/dining room with snug – the kitchen has been fitted with a range of contemporary units, gas Range and integrated dishwasher; from the dining area there is patio doors leading out on to the rear garden | From the first floor landing there is a master bedroom with fitted wardrobes and en-suite shower room/wc | Two further good sized bedrooms | A fourth single bedroom with built-in wardrobe | Family bathroom/wc including overbath shower | Externally to the front of the property is an open plan lawned garden with surfaced driveway leading to a single attached garage. To the rear a generous split level lawned garden with decking and summerhouse.