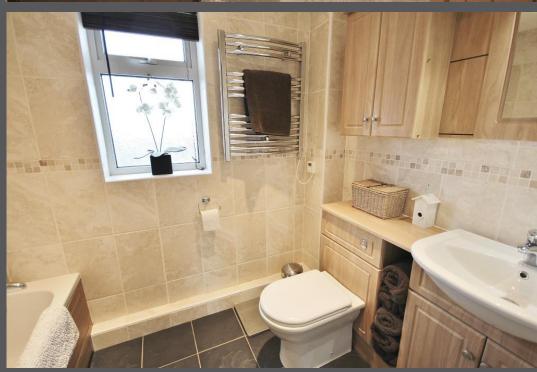

Entrance hall with stairs to first floor and cloakroom/wc | Attractive dual aspect lounge with feature fireplace and wood burning stove | Fabulous kitchen/dining room with snug – the kitchen has been fitted with a range of contemporary units, gas Range and integrated dishwasher; from the dining area there is patio doors leading out on to the rear garden | From the first floor landing there is a master bedroom with fitted wardrobes and en-suite shower room/wc | Two further good sized bedrooms | A fourth single bedroom with built-in wardrobe | Family bathroom/wc including overbath shower | Externally to the front of the property is an open plan lawned garden with surfaced driveway leading to a single attached garage. To the rear a generous split level lawned garden with decking and summerhouse.