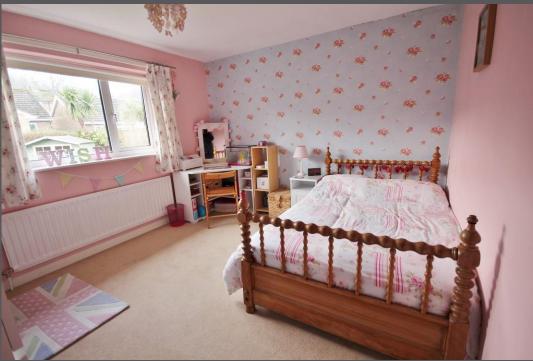

Entrance hall with stairs to first floor and cloakroom/wc | Attractive dual aspect lounge with feature fireplace and wood burning stove | Fabulous kitchen/dining room with snug – the kitchen has been fitted with a range of contemporary units, gas Range and integrated dishwasher; from the dining area there is patio doors leading out on to the rear garden | From the first floor landing there is a master bedroom with fitted wardrobes and en-suite shower room/wc | Two further good sized bedrooms | A fourth single bedroom with built-in wardrobe | Family bathroom/wc including overbath shower | Externally to the front of the property is an open plan lawned garden with surfaced driveway leading to a single attached garage. To the rear a generous split level lawned garden with decking and summerhouse.