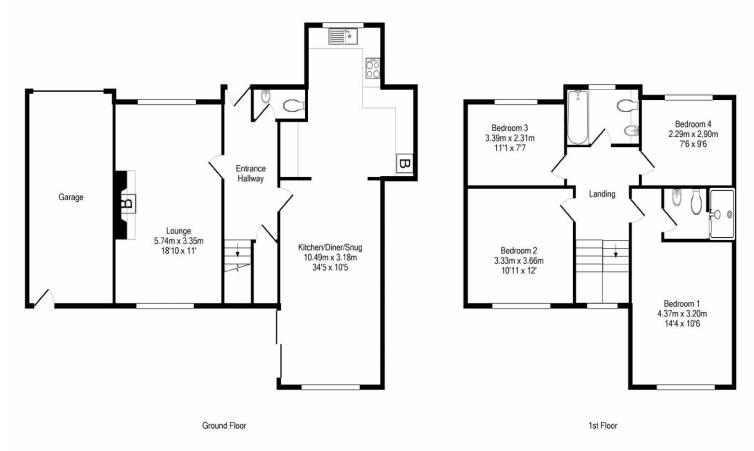

Entrance hall with stairs to first floor and cloakroom/wc | Attractive dual aspect lounge with feature fireplace and wood burning stove | Fabulous kitchen/dining room with snug – the kitchen has been fitted with a range of contemporary units, gas Range and integrated dishwasher; from the dining area there is patio doors leading out on to the rear garden | From the first floor landing there is a master bedroom with fitted wardrobes and en-suite shower room/wc | Two further good sized bedrooms | A fourth single bedroom with built-in wardrobe | Family bathroom/wc including overbath shower | Externally to the front of the property is an open plan lawned garden with surfaced driveway leading to a single attached garage. To the rear a generous split level lawned garden with decking and summerhouse.

Services – Mains electricity, gas, water, drainage and Solar Panels (further details available upon request) | Tenure – Freehold | Council Tax Band - E | EPC – C

Whilst every attempt has been made to ensure the accuracy of the floor pian contained here, measurements of doors, windows, norms and any other items are approximate and no responsibility is taken for any error, omission, or mis-statement. This plan is for illustrative purposes only and should be used as such by any prospective purchaser. The services, systems and appliances shown have not been tested and no guarantee as to their operability or efficiency can be given Made with Metropix is 2017