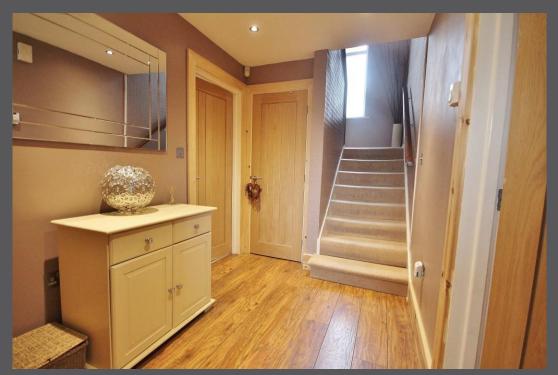

Entrance hall with stairs to first floor and cloakroom/wc | Attractive dual aspect lounge with feature fireplace and wood burning stove | Fabulous kitchen/dining room with snug – the kitchen has been fitted with a range of contemporary units, gas Range and integrated dishwasher; from the dining area there is patio doors leading out on to the rear garden | From the first floor landing there is a master bedroom with fitted wardrobes and en-suite shower room/wc | Two further good sized bedrooms | A fourth single bedroom with built-in wardrobe | Family bathroom/wc including overbath shower | Externally to the front of the property is an open plan lawned garden with surfaced driveway leading to a single attached garage. To the rear a generous split level lawned garden with decking and summerhouse.