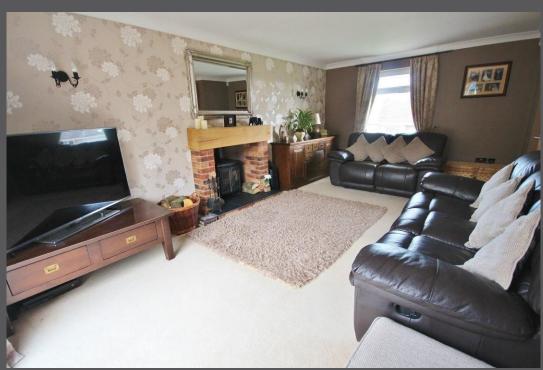

Entrance hall with stairs to first floor and cloakroom/wc | Attractive dual aspect lounge with feature fireplace and wood burning stove | Fabulous kitchen/dining room with snug – the kitchen has been fitted with a range of contemporary units, gas Range and integrated dishwasher; from the dining area there is patio doors leading out on to the rear garden | From the first floor landing there is a master bedroom with fitted wardrobes and en-suite shower room/wc | Two further good sized bedrooms | A fourth single bedroom with built-in wardrobe | Family bathroom/wc including overbath shower | Externally to the front of the property is an open plan lawned garden with surfaced driveway leading to a single attached garage. To the rear a generous split level lawned garden with decking and summerhouse.