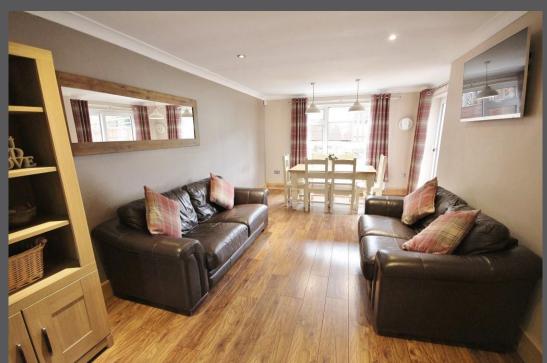

Entrance hall with stairs to first floor and cloakroom/wc | Attractive dual aspect lounge with feature fireplace and wood burning stove | Fabulous kitchen/dining room with snug – the kitchen has been fitted with a range of contemporary units, gas Range and integrated dishwasher; from the dining area there is patio doors leading out on to the rear garden | From the first floor landing there is a master bedroom with fitted wardrobes and en-suite shower room/wc | Two further good sized bedrooms | A fourth single bedroom with built-in wardrobe | Family bathroom/wc including overbath shower | Externally to the front of the property is an open plan lawned garden with surfaced driveway leading to a single attached garage. To the rear a generous split level lawned garden with decking and summerhouse.