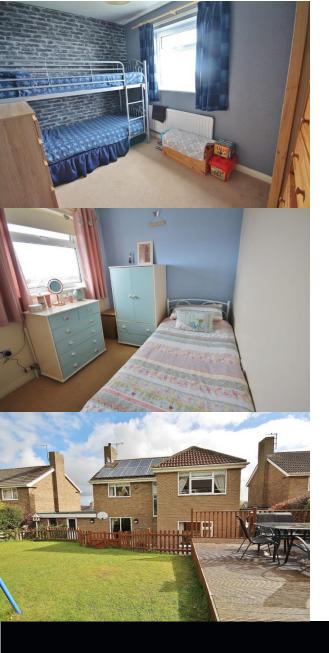

Entrance hall with stairs to first floor and cloakroom/wc | Attractive dual aspect lounge with feature fireplace and wood burning stove | Fabulous kitchen/dining room with snug – the kitchen has been fitted with a range of contemporary units, gas Range and integrated dishwasher; from the dining area there is patio doors leading out on to the rear garden | From the first floor landing there is a master bedroom with fitted wardrobes and en-suite shower room/wc | Two further good sized bedrooms | A fourth single bedroom with built-in wardrobe | Family bathroom/wc including overbath shower | Externally to the front of the property is an open plan lawned garden with surfaced driveway leading to a single attached garage. To the rear a generous split level lawned garden with decking and summerhouse.