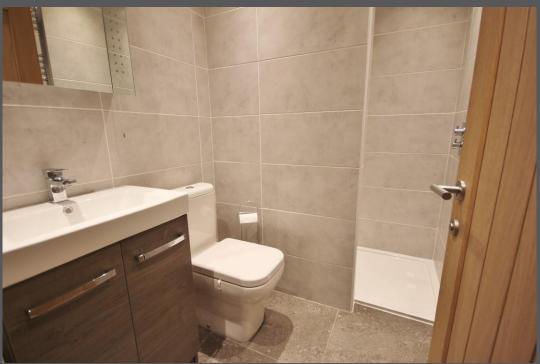

Entrance hall with stairs to first floor and cloakroom/wc | Attractive dual aspect lounge with feature fireplace and wood burning stove | Fabulous kitchen/dining room with snug – the kitchen has been fitted with a range of contemporary units, gas Range and integrated dishwasher; from the dining area there is patio doors leading out on to the rear garden | From the first floor landing there is a master bedroom with fitted wardrobes and en-suite shower room/wc | Two further good sized bedrooms | A fourth single bedroom with built-in wardrobe | Family bathroom/wc including overbath shower | Externally to the front of the property is an open plan lawned garden with surfaced driveway leading to a single attached garage. To the rear a generous split level lawned garden with decking and summerhouse.