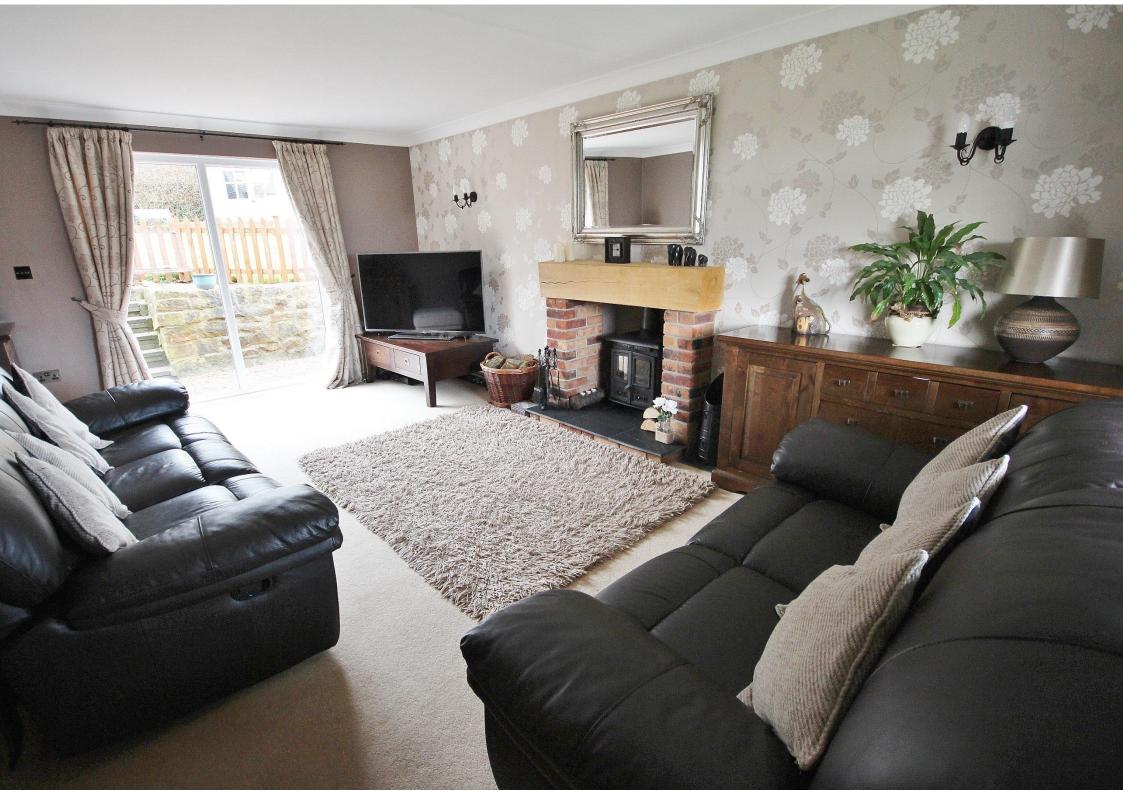

Entrance hall with stairs to first floor and cloakroom/wc | Attractive dual aspect lounge with feature fireplace and wood burning stove | Fabulous kitchen/dining room with snug – the kitchen has been fitted with a range of contemporary units, gas Range and integrated dishwasher; from the dining area there is patio doors leading out on to the rear garden | From the first floor landing there is a master bedroom with fitted wardrobes and en-suite shower room/wc | Two further good sized bedrooms | A fourth single bedroom with built-in wardrobe | Family bathroom/wc including overbath shower | Externally to the front of the property is an open plan lawned garden with surfaced driveway leading to a single attached garage. To the rear a generous split level lawned garden with decking and summerhouse.