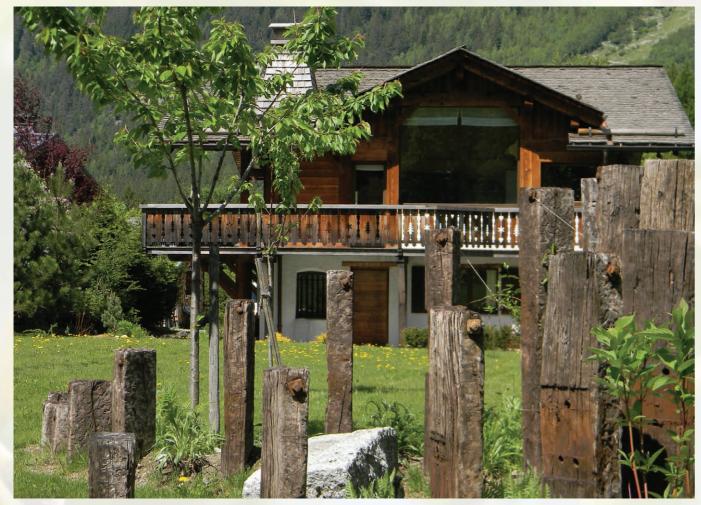

# Chalet Cerisier

CHAMONIX

Chalet Cerisier is set in as perfect a location as you could find, on the edge of the woods in Les Bois and with breathtaking views of Mont Blanc

The luxurious four storey Chalet Cerisier is built in traditional Alpine style and sits within a huge, flat, open garden. Designed to accentuate light and space it has high ceilings and large windows opening straight towards the Drus, making the most of its unique setting in the valley. Perfectly secluded it is in close proximity to ski lifts, summer trails and the amenities of Chamonix town.

Chalet Cerisier – Les Bois – Chamonix – Sleeps 10 – 12