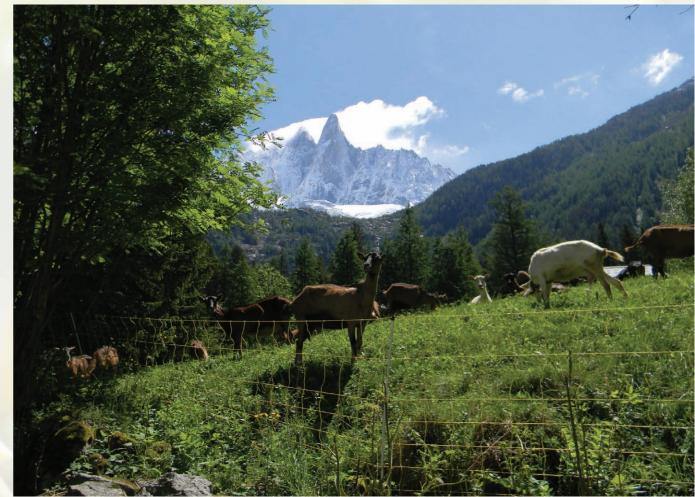

# Chalet Cerisier

CHAMONIX

Chalet Cerisier is set in as perfect a location as you could find, on the edge of the woods in Les Bois and with breathtaking views of Mont Blanc

The luxurious four storey Chalet Cerisier is built in traditional Alpine style and sits within a huge, flat, open garden. Designed to accentuate light and space it has high ceilings and large windows opening straight towards the Drus, making the most of its unique setting in the valley. Perfectly secluded it is in close proximity to ski lifts, summer trails and the amenities of Chamonix town.