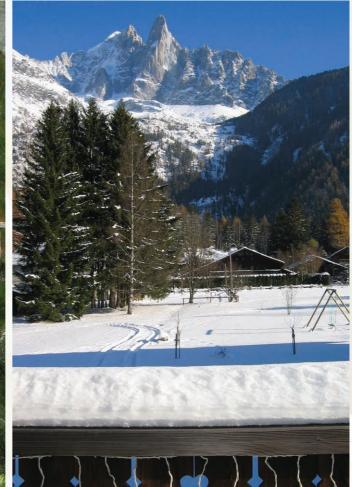

# Chalet Cerisier

CHAMONIX

Chalet Cerisier is set in as perfect a location as you could find, on the edge of the woods in Les Bois and with breathtaking views of Mont Blanc

The luxurious four storey Chalet Cerisier is built in traditional Alpine style and sits within a huge, flat, open garden. Designed to accentuate light and space it has high ceilings and large windows opening straight towards the Drus, making the most of its unique setting in the valley. Perfectly secluded it is in close proximity to ski lifts, summer trails and the amenities of Chamonix town.