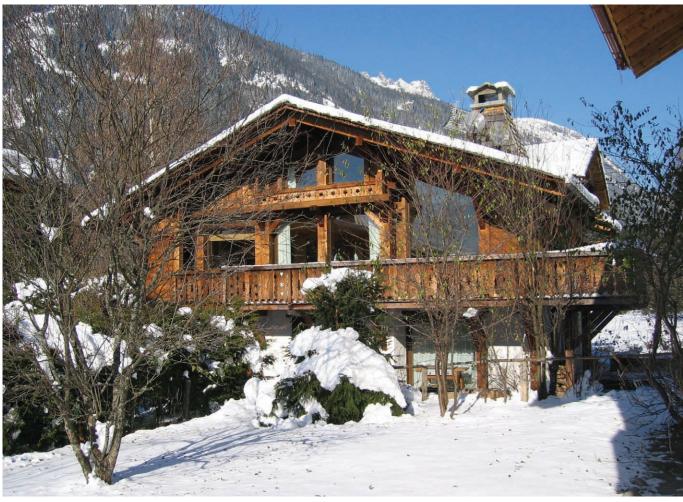

# Chalet Cerisier

CHAMONIX

Chalet Cerisier is set in as perfect a location as you could find, on the edge of the woods in Les Bois and with breathtaking views of Mont Blanc

The luxurious four storey Chalet Cerisier is built in traditional Alpine style and sits within a huge, flat, open garden. Designed to accentuate light and space it has high ceilings and large windows opening straight towards the Drus, making the most of its unique setting in the valley. Perfectly secluded it is in close proximity to ski lifts, summer trails and the amenities of Chamonix town.