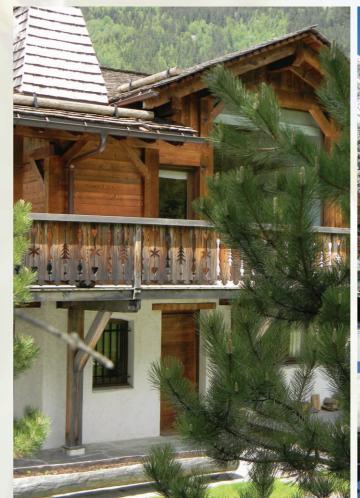

# Chalet Cerisier

CHAMONIX

Chalet Cerisier is set in as perfect a location as you could find, on the edge of the woods in Les Bois and with breathtaking views of Mont Blanc

The luxurious four storey Chalet Cerisier is built in traditional Alpine style and sits within a huge, flat, open garden. Designed to accentuate light and space it has high ceilings and large windows opening straight towards the Drus, making the most of its unique setting in the valley. Perfectly secluded it is in close proximity to ski lifts, summer trails and the amenities of Chamonix town.

# **Facilities**

Wrap around balcony with tables & chairs Outdoor hot tub 6 person sauna Satellite TV Log fire Pool table & dart board DVD collection & X-Box 360 Electric boot warmer