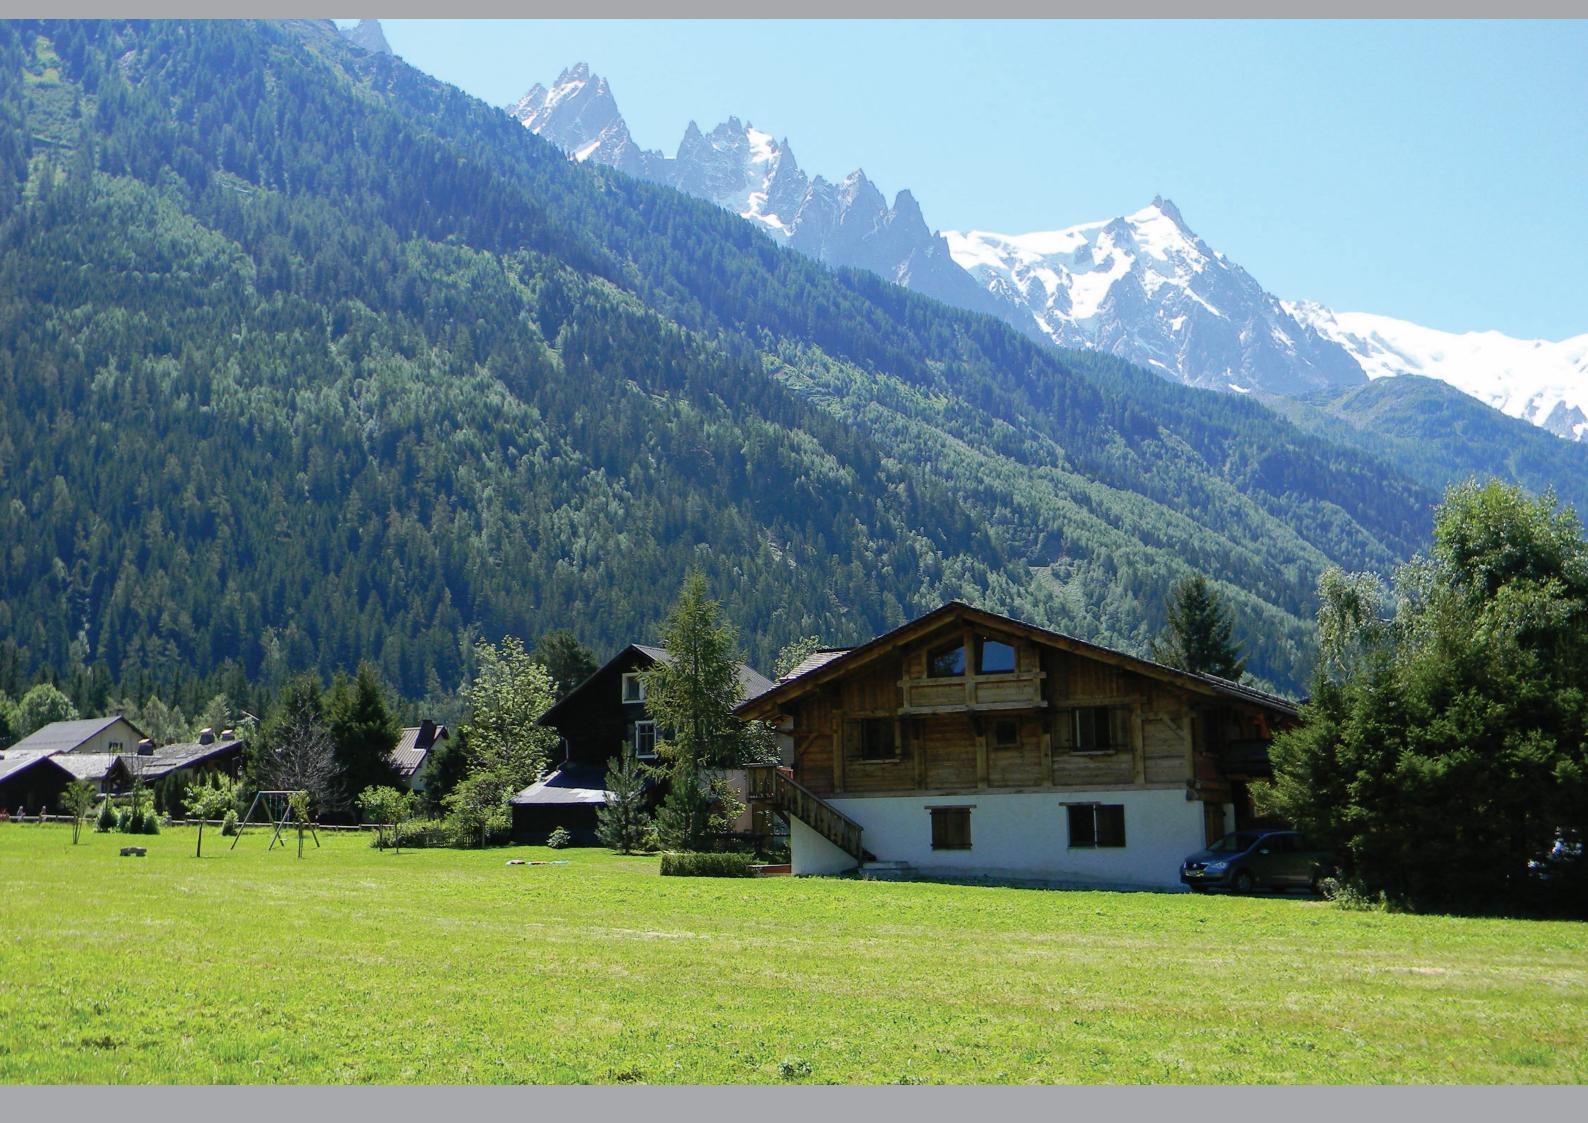

# Chalet Cerisier

CHAMONIX

Chalet Cerisier is set in as perfect a location as you could find, on the edge of the woods in Les Bois and with breathtaking views of Mont Blanc

The luxurious four storey Chalet Cerisier is built in traditional Alpine style and sits within a huge, flat, open garden. Designed to accentuate light and space it has high ceilings and large windows opening straight towards the Drus, making the most of its unique setting in the valley. Perfectly secluded it is in close proximity to ski lifts, summer trails and the amenities of Chamonix town.