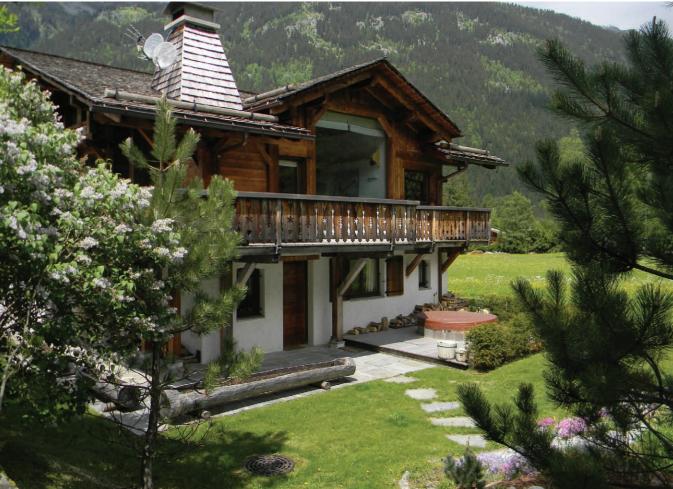

# Chalet Cerisier

CHAMONIX

Chalet Cerisier is set in as perfect a location as you could find, on the edge of the woods in Les Bois and with breathtaking views of Mont Blanc

The luxurious four storey Chalet Cerisier is built in traditional Alpine style and sits within a huge, flat, open garden. Designed to accentuate light and space it has high ceilings and large windows opening straight towards the Drus, making the most of its unique setting in the valley. Perfectly secluded it is in close proximity to ski lifts, summer trails and the amenities of Chamonix town.

# **Facilities**

Wrap around balcony with tables & chairs Outdoor hot tub 6 person sauna Satellite TV Log fire Pool table & dart board DVD collection & X-Box 360 Electric boot warmer