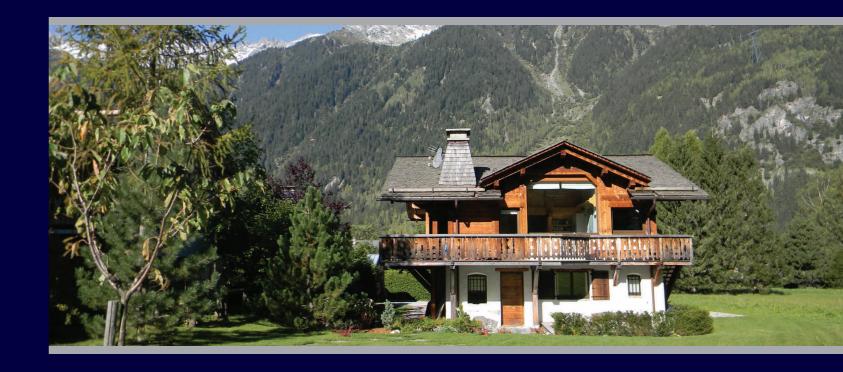

# Chalet Cerisier

CHAMONIX

Chalet Cerisier is set in as perfect a location as you could find, on the edge of the woods in Les Bois and with breathtaking views of Mont Blanc

The luxurious four storey Chalet Cerisier is built in traditional Alpine style and sits within a huge, flat, open garden. Designed to accentuate light and space it has high ceilings and large windows opening straight towards the Drus, making the most of its unique setting in the valley. Perfectly secluded it is in close proximity to ski lifts, summer trails and the amenities of Chamonix town.