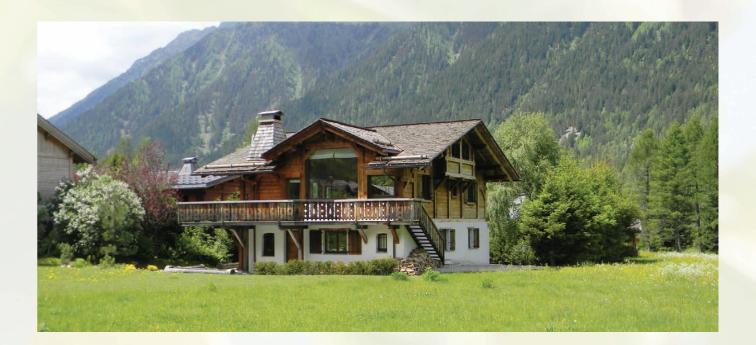

# Chalet Cerisier

CHAMONIX

Chalet Cerisier is set in as perfect a location as you could find, on the edge of the woods in Les Bois and with breathtaking views of Mont Blanc

The luxurious four storey Chalet Cerisier is built in traditional Alpine style and sits within a huge, flat, open garden. Designed to accentuate light and space it has high ceilings and large windows opening straight towards the Drus, making the most of its unique setting in the valley. Perfectly secluded it is in close proximity to ski lifts, summer trails and the amenities of Chamonix town.