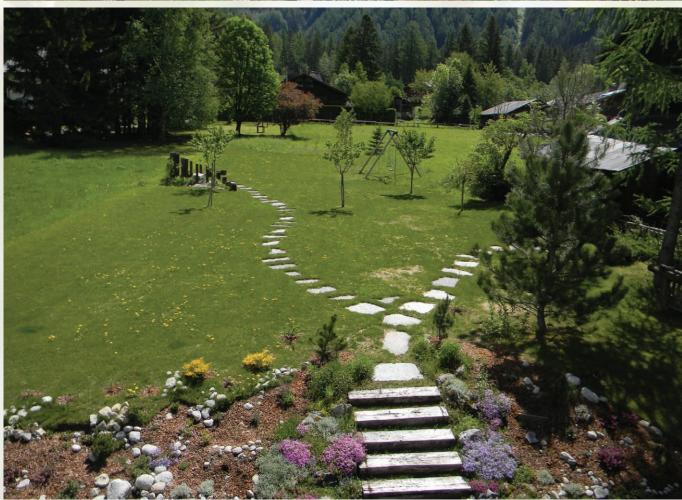

# Chalet Cerisier

CHAMONIX

Chalet Cerisier is set in as perfect a location as you could find, on the edge of the woods in Les Bois and with breathtaking views of Mont Blanc

The luxurious four storey Chalet Cerisier is built in traditional Alpine style and sits within a huge, flat, open garden. Designed to accentuate light and space it has high ceilings and large windows opening straight towards the Drus, making the most of its unique setting in the valley. Perfectly secluded it is in close proximity to ski lifts, summer trails and the amenities of Chamonix town.