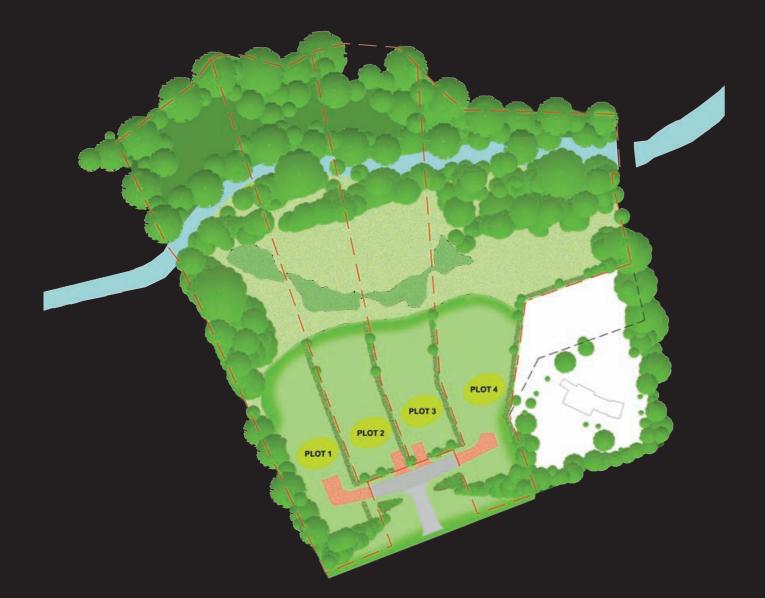

### SITE PLAN

#### *Plot Sizes:*

*Plot 1 – SOLD Plot 2 - 1.11 acres or thereby Plot 3 – 1.21 acres or thereby Plot 4 – 1.46 acres or thereby* 

Available individually or jointly