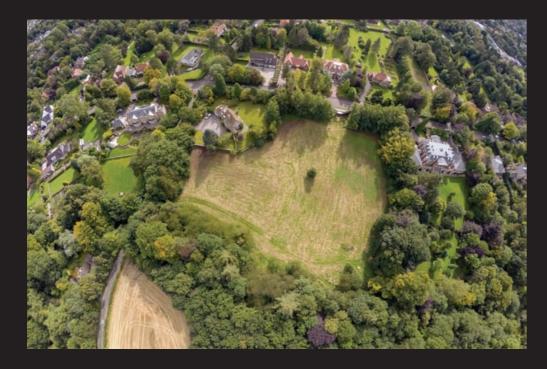

### LOCATION

Number Fifty Runnymede Road provides the most prestigious and desirable location for four luxury new homes to be developed. The mature site is surrounded by fabulous trees and the new houses will enjoy an elevated aspect overlooking adjoining countryside.

The wooded boundaries surround this magnificent site with access from Fox Covert Lane and Runnymede Road. The site has a "special character" which will provide a stunning backdrop to these fine mansion houses.